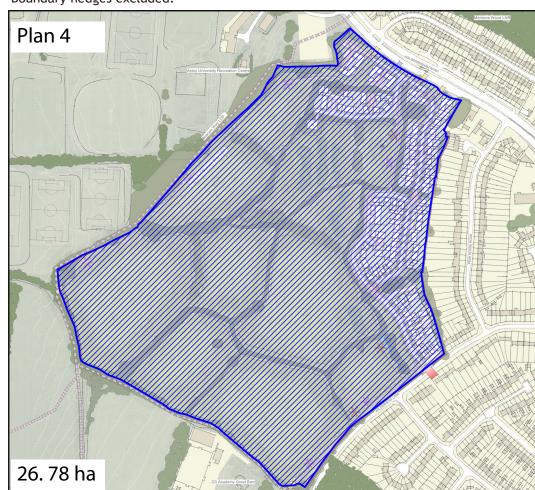

Plan 2 18 5.06 ha

Developed areas, roads and internal retained vegetation measured. Boundary hedges excluded.

Whole site area measured.

Developed areas, roads, internal vegetation, play area and SUDS measured. Boundary hedges excluded.

## Legend

Area measured

This figure has been prepared because the Appellant did not accept the inclusion of the area measurements shown on Plans 2 and 3 in the General SoCG Addendum.

Areas have been measured in AutoCad using scaled Illustrative Masterplan Drwg. No: 09364-FPCR-XX-ZZ-DR-L-0012 Issue P07 and verified by measuring the same areas on OS map in QGIS.