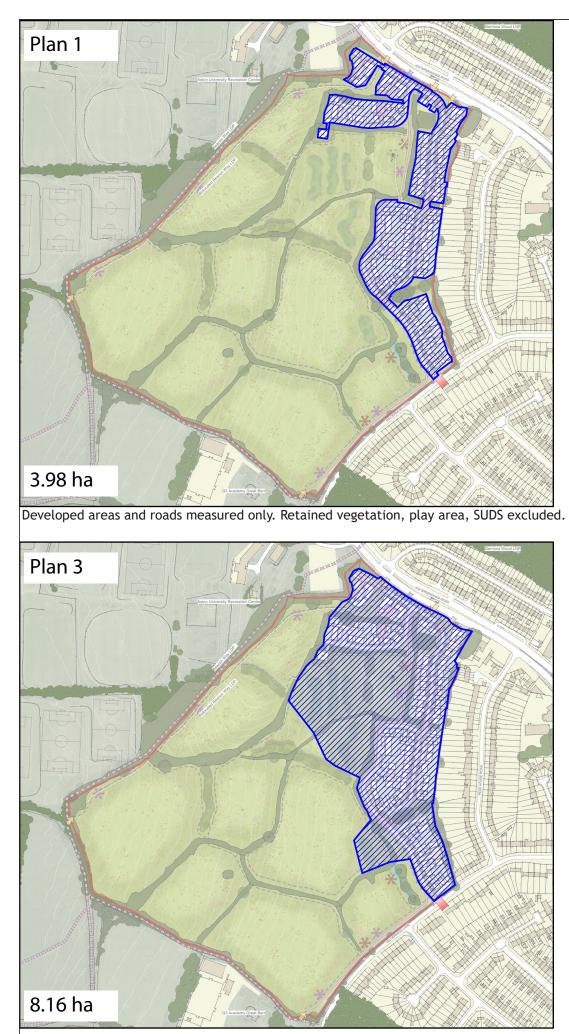

Plan 2 18 5.06 ha

Developed areas, roads and internal retained vegetation measured. Boundary hedges excluded.

Whole site area measured.

Developed areas, roads, internal vegetation, play area and SUDS measured. Boundary hedges excluded.

## Legend

Area measured

This figure has been prepared because the Appellant did not accept the inclusion of the area measurements shown on Plans 2 and 3 in the General SoCG Addendum.

Areas have been measured in AutoCad using scaled Illustrative Masterplan Drwg. No: 09364-FPCR-XX-ZZ-DR-L-0012 Issue P07 and verified by measuring the same areas on OS map in QGIS.