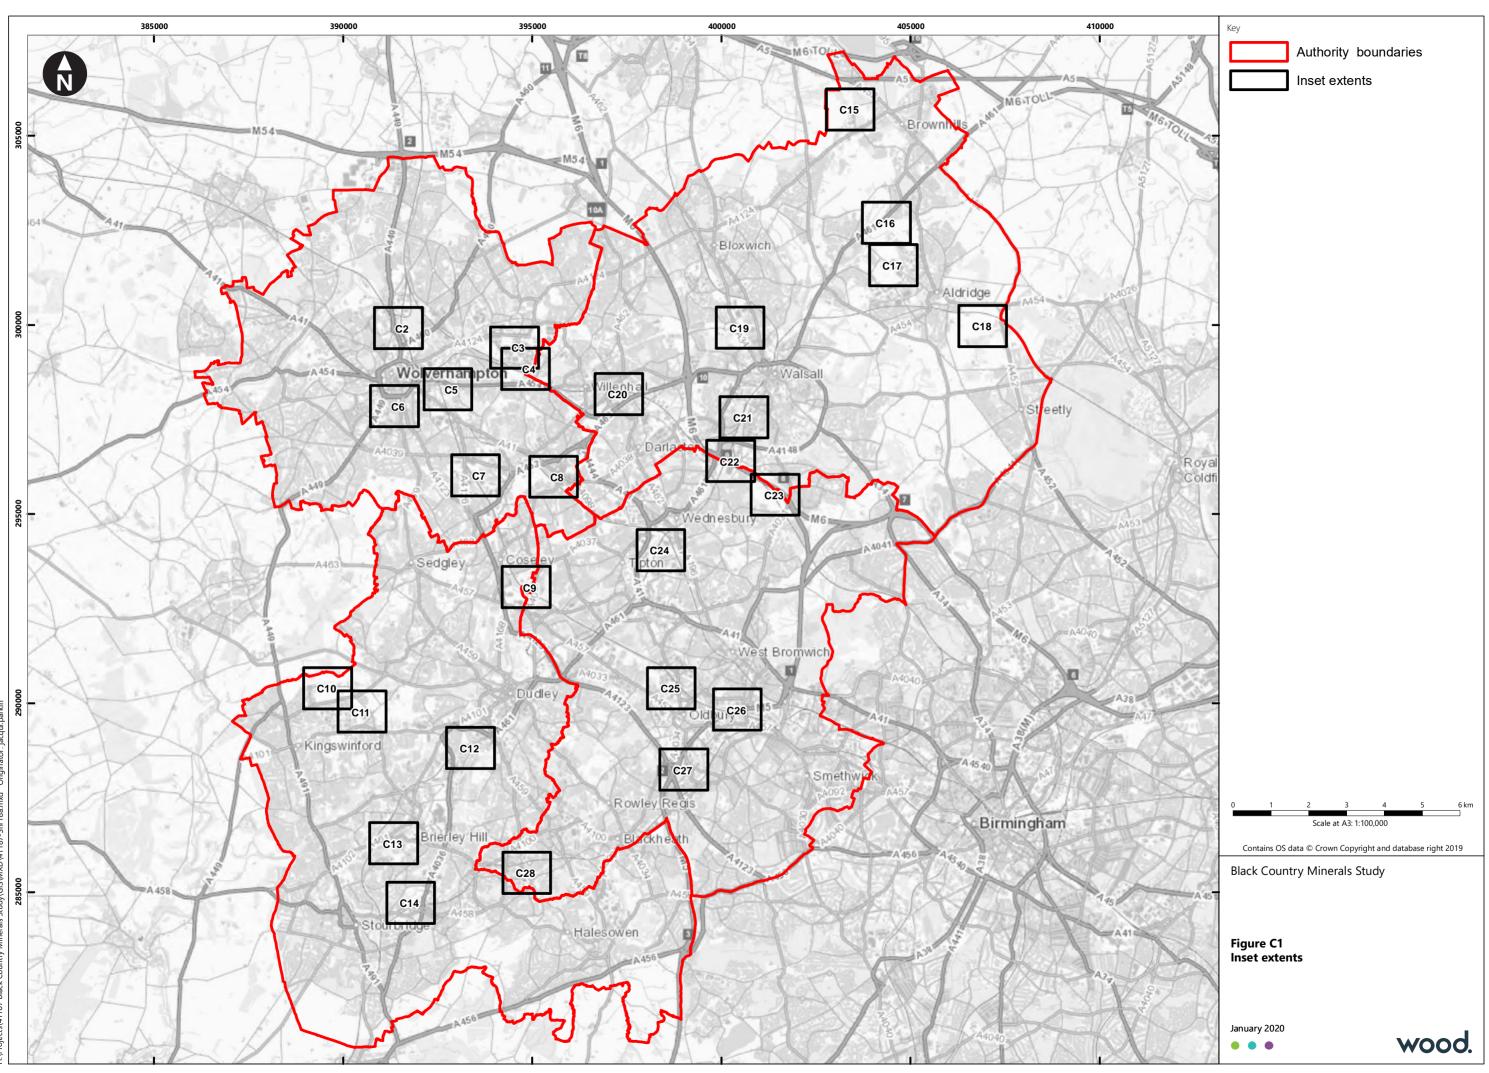

## Appendix C Supporting Figures

**C1** 

Sh 87

Projects\41187 Black Country Minerals Study\GIS\MXD\41187-Shr17b.mxd Originator: Sim

Shr MXD\41187-

s\41187

:Projects/41187 Black Country Minerals Study/GIS/MXD/41187-Shr17b.mxd Originator: Simon.Gree