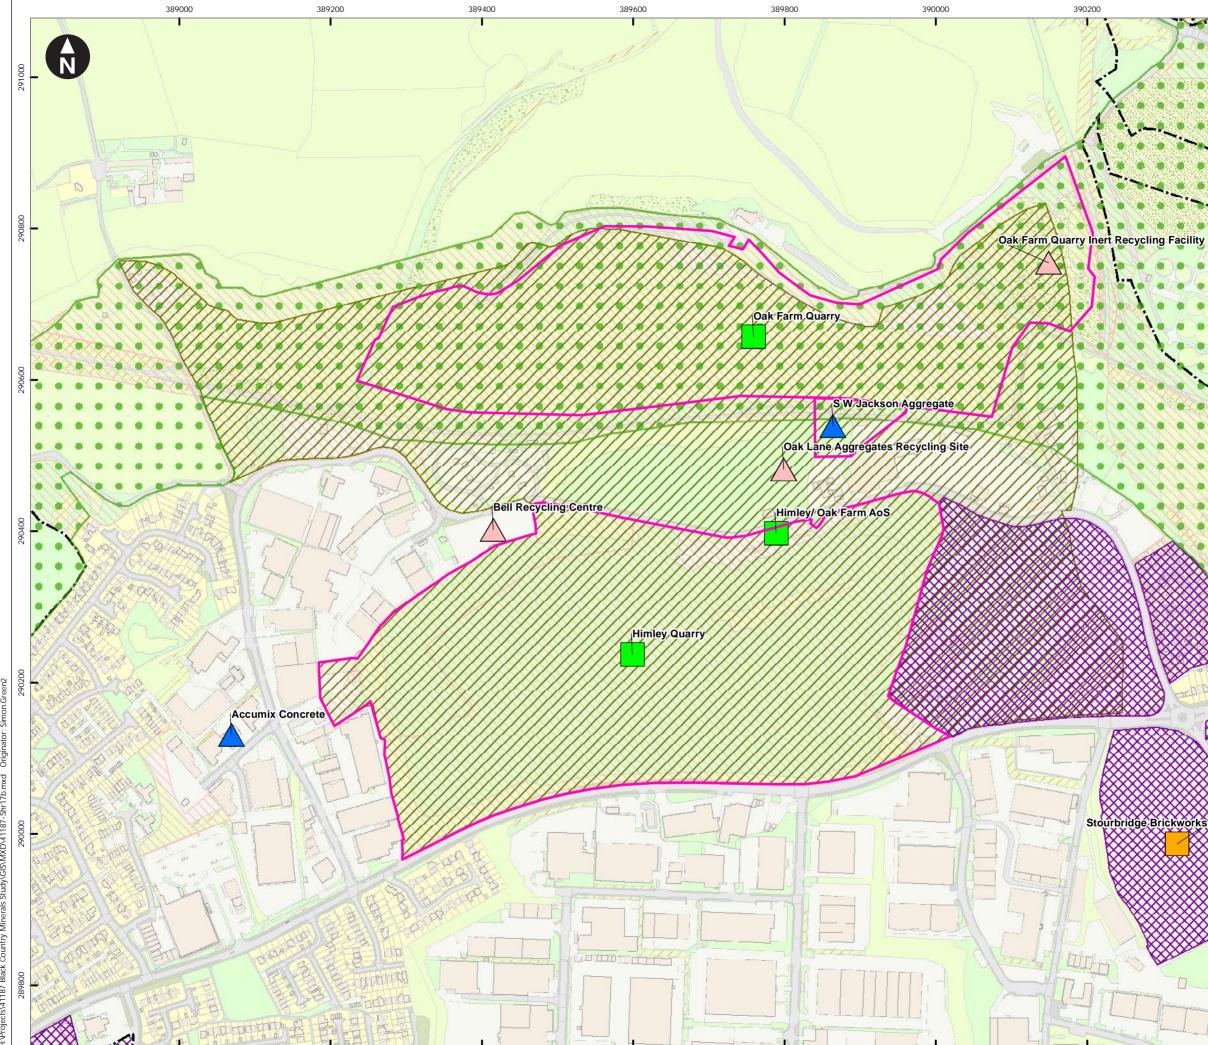

## Appendix C Supporting Figures

**C1** 

Sh 87

Projects\41187 Black Country Minerals Study\GIS\MXD\41187-Shr17b.mxd Originator: Sim

Shr MXD\41187-

s\41187

:Projects/41187 Black Country Minerals Study/GIS/MXD/41187-Shr17b.mxd Originator: Simon.Gree