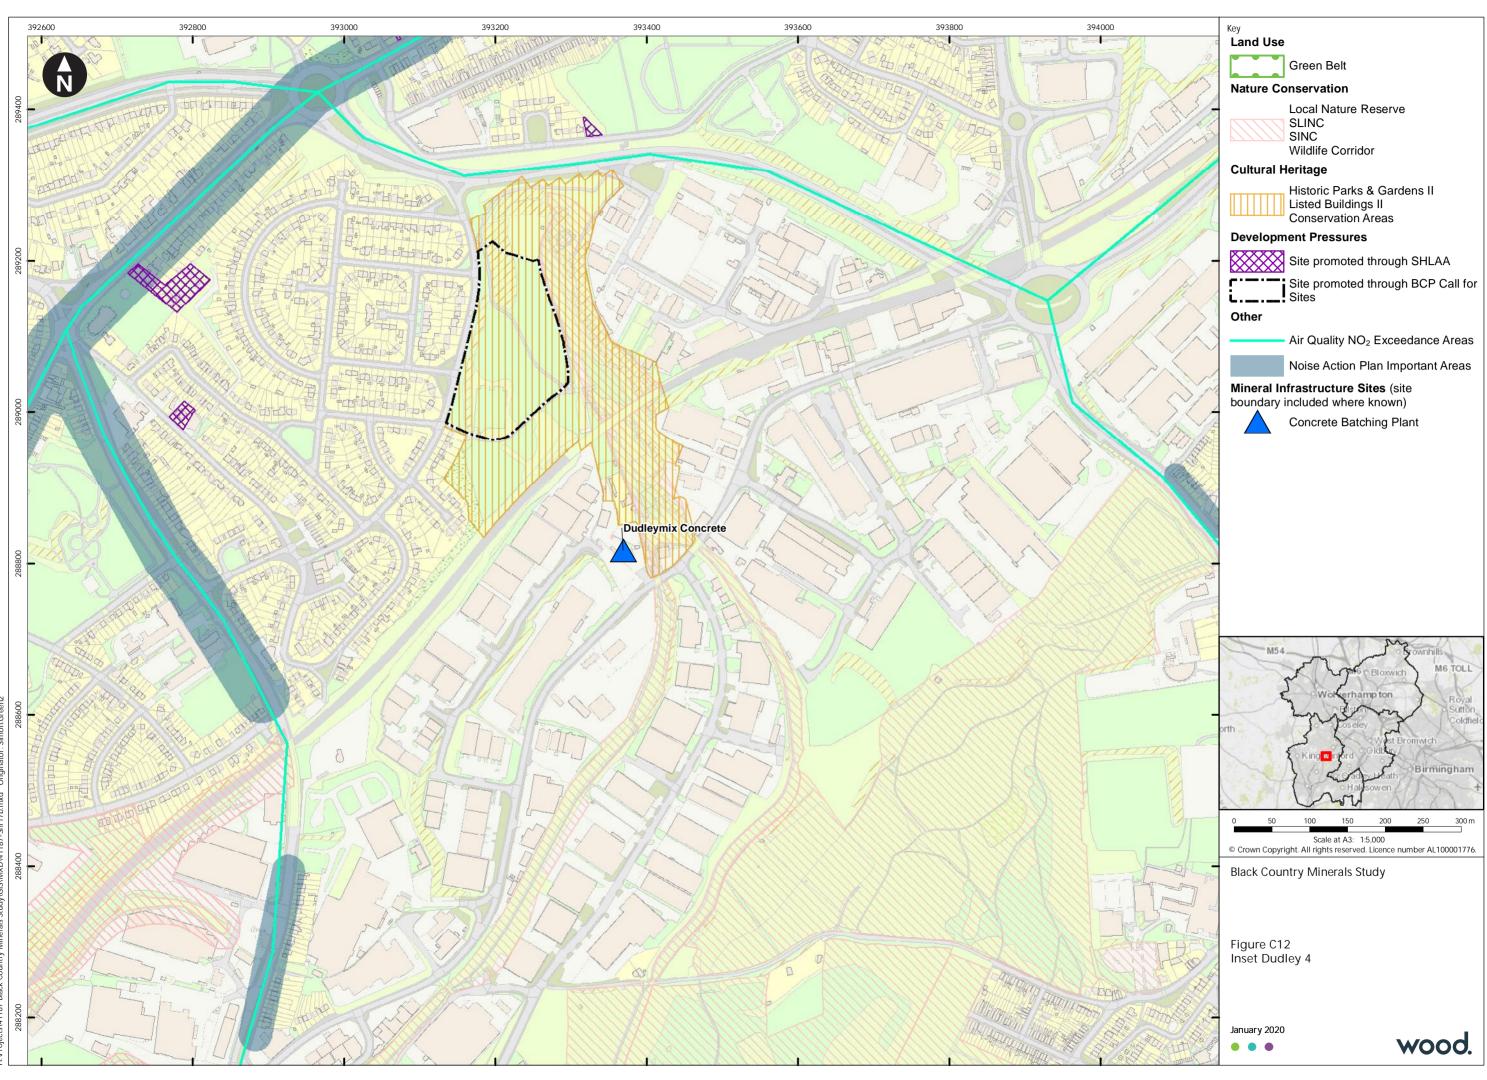

| Key                                                                                                                                                                                                                                                                                            | Mineral Infrastructure Site boundary             |
|------------------------------------------------------------------------------------------------------------------------------------------------------------------------------------------------------------------------------------------------------------------------------------------------|--------------------------------------------------|
| Land Use                                                                                                                                                                                                                                                                                       |                                                  |
| • • •                                                                                                                                                                                                                                                                                          | Green Belt                                       |
| Nature Conservation                                                                                                                                                                                                                                                                            |                                                  |
|                                                                                                                                                                                                                                                                                                | Local Nature Reserve<br>SLINC<br>SINC            |
| Cultural H                                                                                                                                                                                                                                                                                     | Wildlife Corridor                                |
| ountariari                                                                                                                                                                                                                                                                                     | Historic Parks & Gardens II                      |
|                                                                                                                                                                                                                                                                                                | Listed Buildings II<br>Conservation Areas        |
| Development Pressures                                                                                                                                                                                                                                                                          |                                                  |
| Other                                                                                                                                                                                                                                                                                          | Site promoted through SHLAA                      |
|                                                                                                                                                                                                                                                                                                | Air Quality NO <sub>2</sub> Exceedance Areas     |
|                                                                                                                                                                                                                                                                                                | Noise Action Plan Important Areas                |
|                                                                                                                                                                                                                                                                                                | frastructure Sites (site boundary<br>here known) |
|                                                                                                                                                                                                                                                                                                | Aggregates Recycling/ Secondary<br>Aggregates    |
|                                                                                                                                                                                                                                                                                                |                                                  |
| M54<br>Wolverhamp ton<br>Higher Coldred<br>Wolverhamp ton<br>Higher Coldred<br>Wolverhamp ton<br>Higher Coldred<br>Wolverhamp ton<br>Higher Coldred<br>Wet Bromwich<br>Birmingham<br>Birmingham<br>Scale at A3: 1:5,000<br>© Crown Copyright. All rights reserved. Licence number AL100001776. |                                                  |
| Black Country Minerals Study                                                                                                                                                                                                                                                                   |                                                  |
| Figure C9<br>Inset Dudley 1                                                                                                                                                                                                                                                                    |                                                  |
| January 2020                                                                                                                                                                                                                                                                                   | wood.                                            |