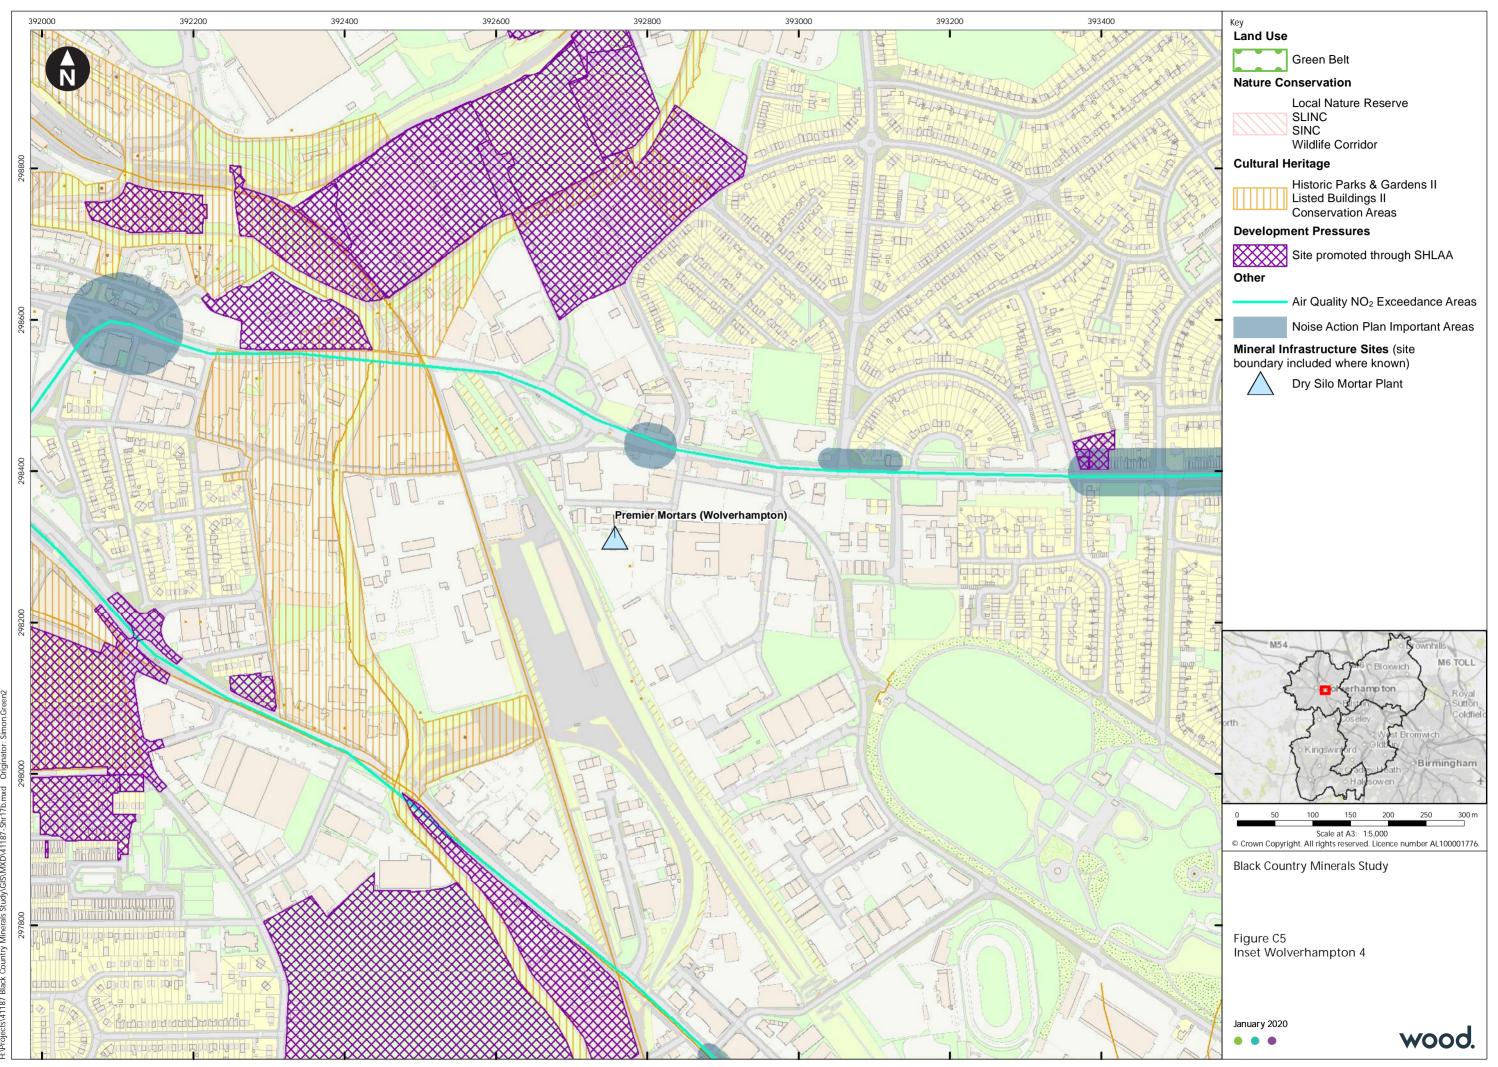

## Appendix C Supporting Figures

**C1** 





Sh 87





Projects\41187 Black Country Minerals Study\GIS\MXD\41187-Shr17b.mxd Originator: Sim



Shr MXD\41187-





s\41187



:Projects/41187 Black Country Minerals Study/GIS/MXD/41187-Shr17b.mxd Originator: Simon.Gree







| Key                                                                                                                                                                                                                                                                                            | Mineral Infrastructure Site boundary             |
|------------------------------------------------------------------------------------------------------------------------------------------------------------------------------------------------------------------------------------------------------------------------------------------------|--------------------------------------------------|
| L