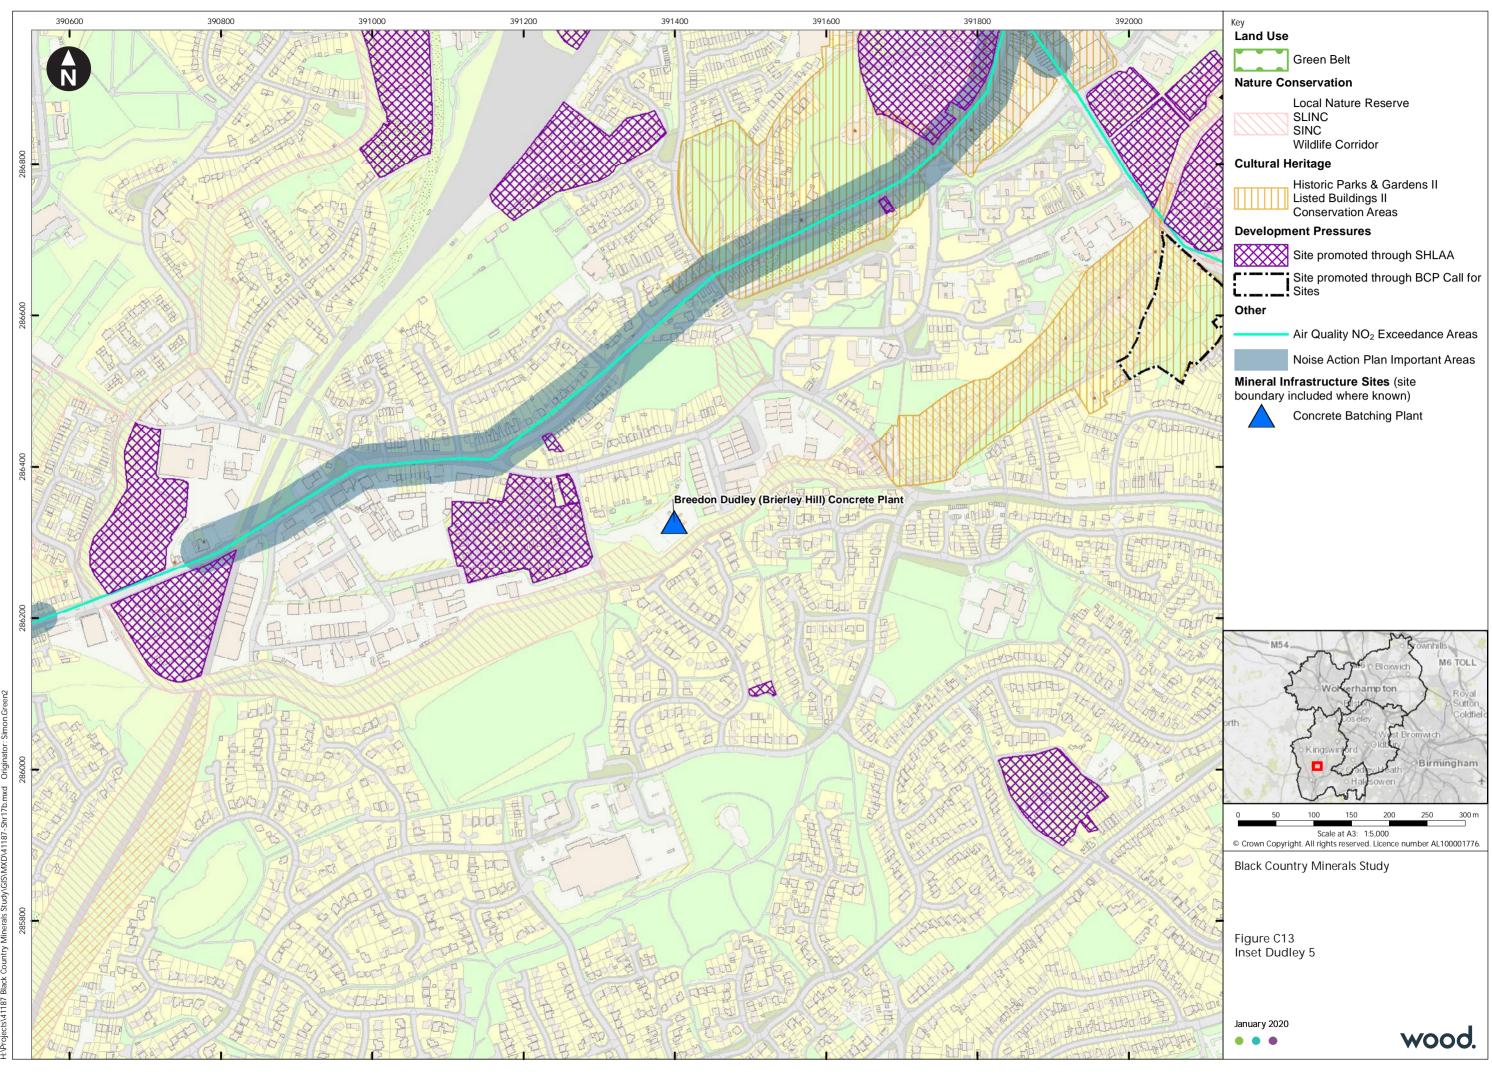

| Key                                                                                                                                                                                                                                                                                            | Mineral Infrastructure Site boundary             |
|------------------------------------------------------------------------------------------------------------------------------------------------------------------------------------------------------------------------------------------------------------------------------------------------|--------------------------------------------------|
| Land Use                                                                                                                                                                                                                                                                                       |                                                  |
| • • •                                                                                                                                                                                                                                                                                          | Green Belt                                       |
| Nature Conservation                                                                                                                                                                                                                                                                            |                                                  |
|                                                                                                                                                                                                                                                                                                | Local Nature Reserve<br>SLINC<br>SINC            |
| Cultural H                                                                                                                                                                                                                                                                                     | Wildlife Corridor                                |
| ountariari                                                                                                                                                                                                                                                                                     | Historic Parks & Gardens II                      |
|                                                                                                                                                                                                                                                                                                | Listed Buildings II<br>Conservation Areas        |
| Development Pressures                                                                                                                                                                                                                                                                          |                                                  |
| Other                                                                                                                                                                                                                                                                                          | Site promoted through SHLAA                      |
|                                                                                                                                                                                                                                                                                                | Air Quality NO <sub>2</sub> Exceedance Areas     |
|                                                                                                                                                                                                                                                                                                | Noise Action Plan Important Areas                |
|                                                                                                                                                                                                                                                                                                | frastructure Sites (site boundary<br>here known) |
|                                                                                                                                                                                                                                                                                                | Aggregates Recycling/ Secondary<br>Aggregates    |
|                                                                                                                                                                                                                                                                                                |                                                  |
| M54<br>Wolverhamp ton<br>Higher Coldred<br>Wolverhamp ton<br>Higher Coldred<br>Wolverhamp ton<br>Higher Coldred<br>Wolverhamp ton<br>Higher Coldred<br>Wet Bromwich<br>Birmingham<br>Birmingham<br>Scale at A3: 1:5,000<br>© Crown Copyright. All rights reserved. Licence number AL100001776. |                                                  |
| Black Country Minerals Study                                                                                                                                                                                                                                                                   |                                                  |
| Figure C9<br>Inset Dudley 1                                                                                                                                                                                                                                                                    |                                                  |
| January 2020                                                                                                                                                                                                                                                                                   | wood.                                            |