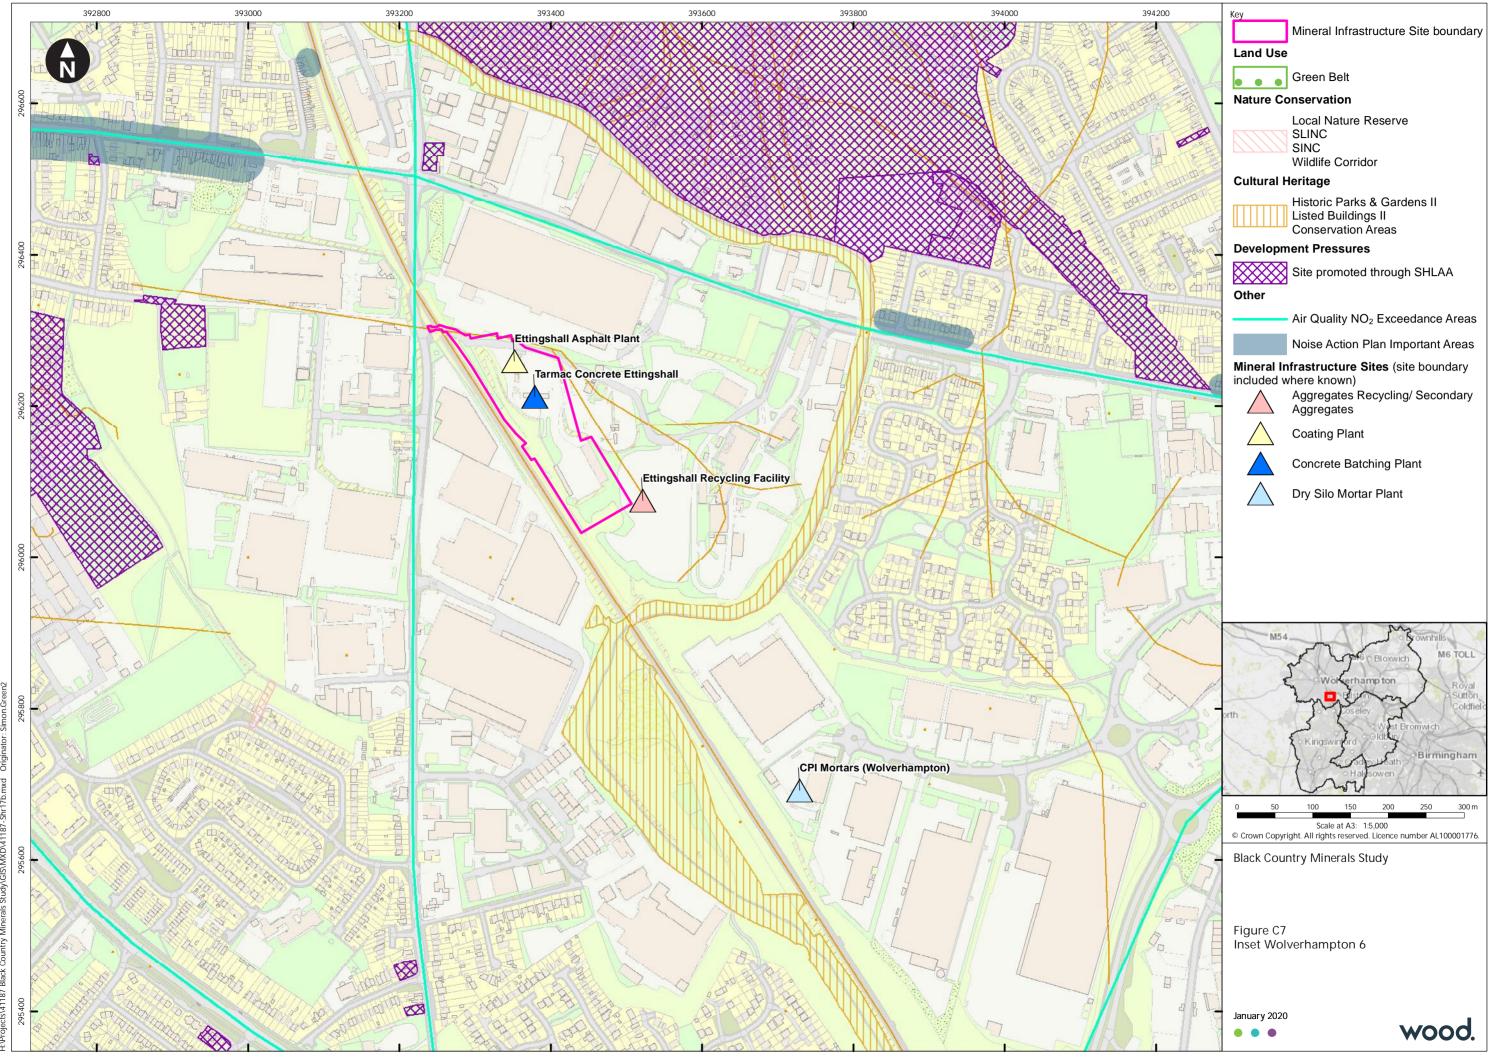

## Appendix C Supporting Figures

**C1** 





Sh 87





Projects\41187 Black Country Minerals Study\GIS\MXD\41187-Shr17b.mxd Originator: Sim



Shr MXD\41187-





s\41187



:Projects/41187 Black Country Minerals Study/GIS/MXD/41187-Shr17b.mxd Originator: Simon.Gree







| Key                                                                                                                                                                                                                                                                                            | Mineral Infrastructure Site boundary             |
|------------------------------------------------------------------------------------------------------------------------------------------------------------------------------------------------------------------------------------------------------------------------------------------------|--------------------------------------------------|
| Land Use