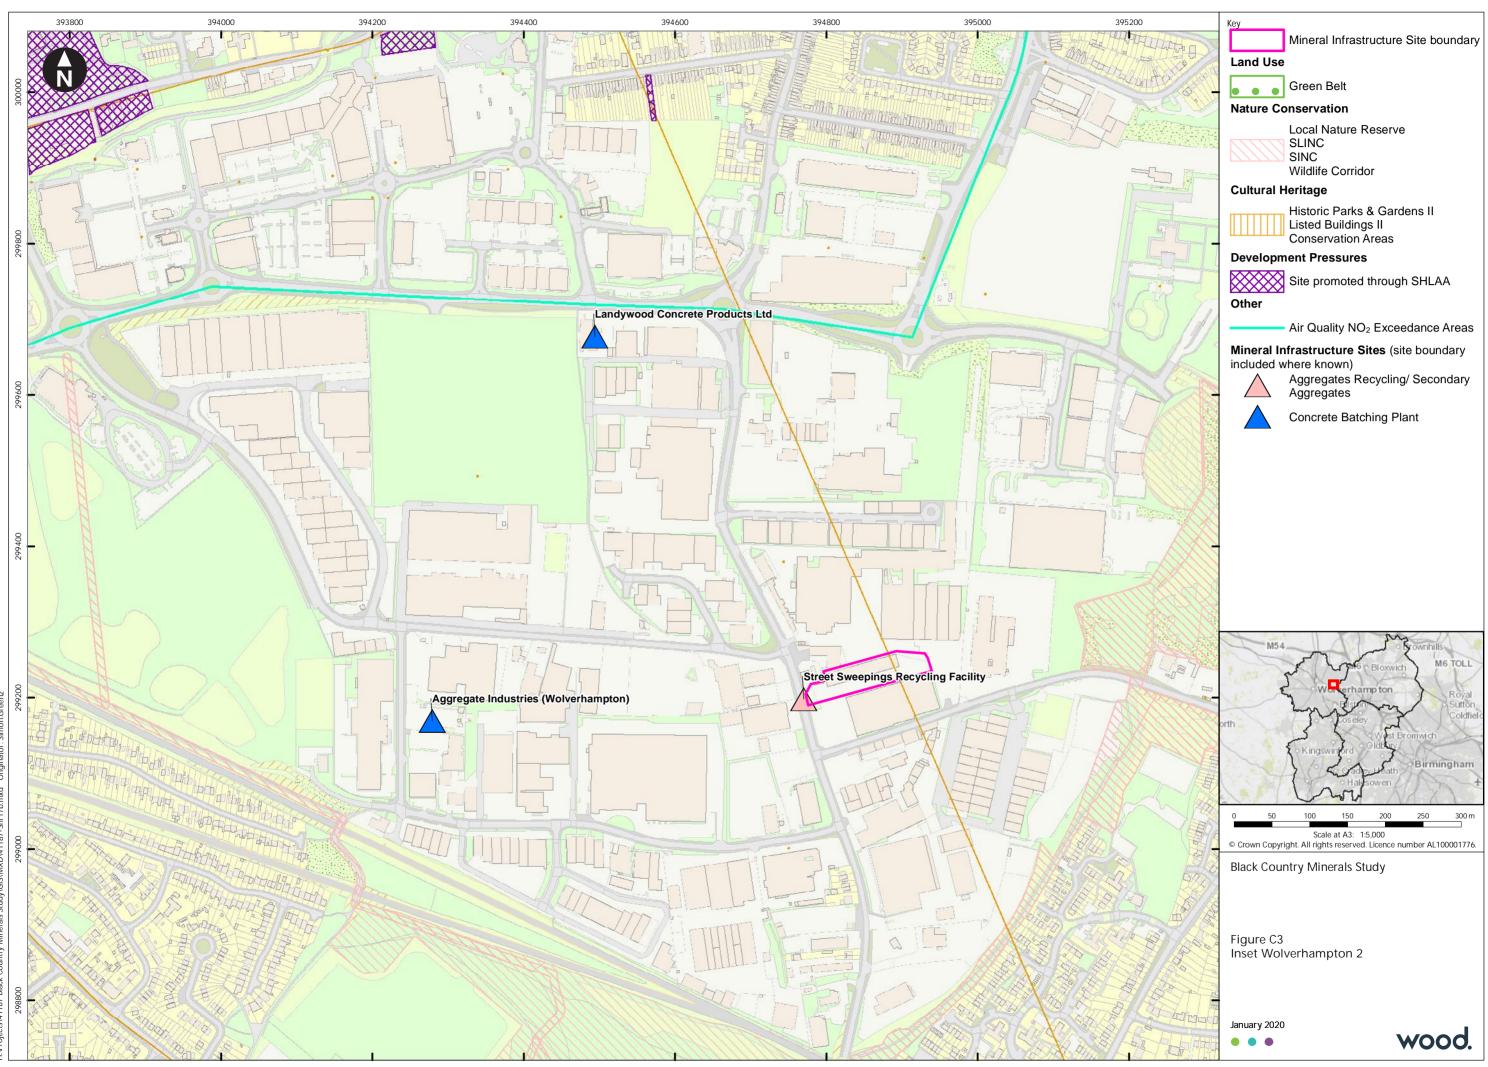

## Appendix C Supporting Figures

**C1** 

Sh 87

Projects\41187 Black Country Minerals Study\GIS\MXD\41187-Shr17b.mxd Originator: Sim

Shr MXD\41187-

s\41187

:Projects/41187 Black Country Minerals Study/GIS/MXD/41187-Shr17b.mxd Originator: Simon.Gree