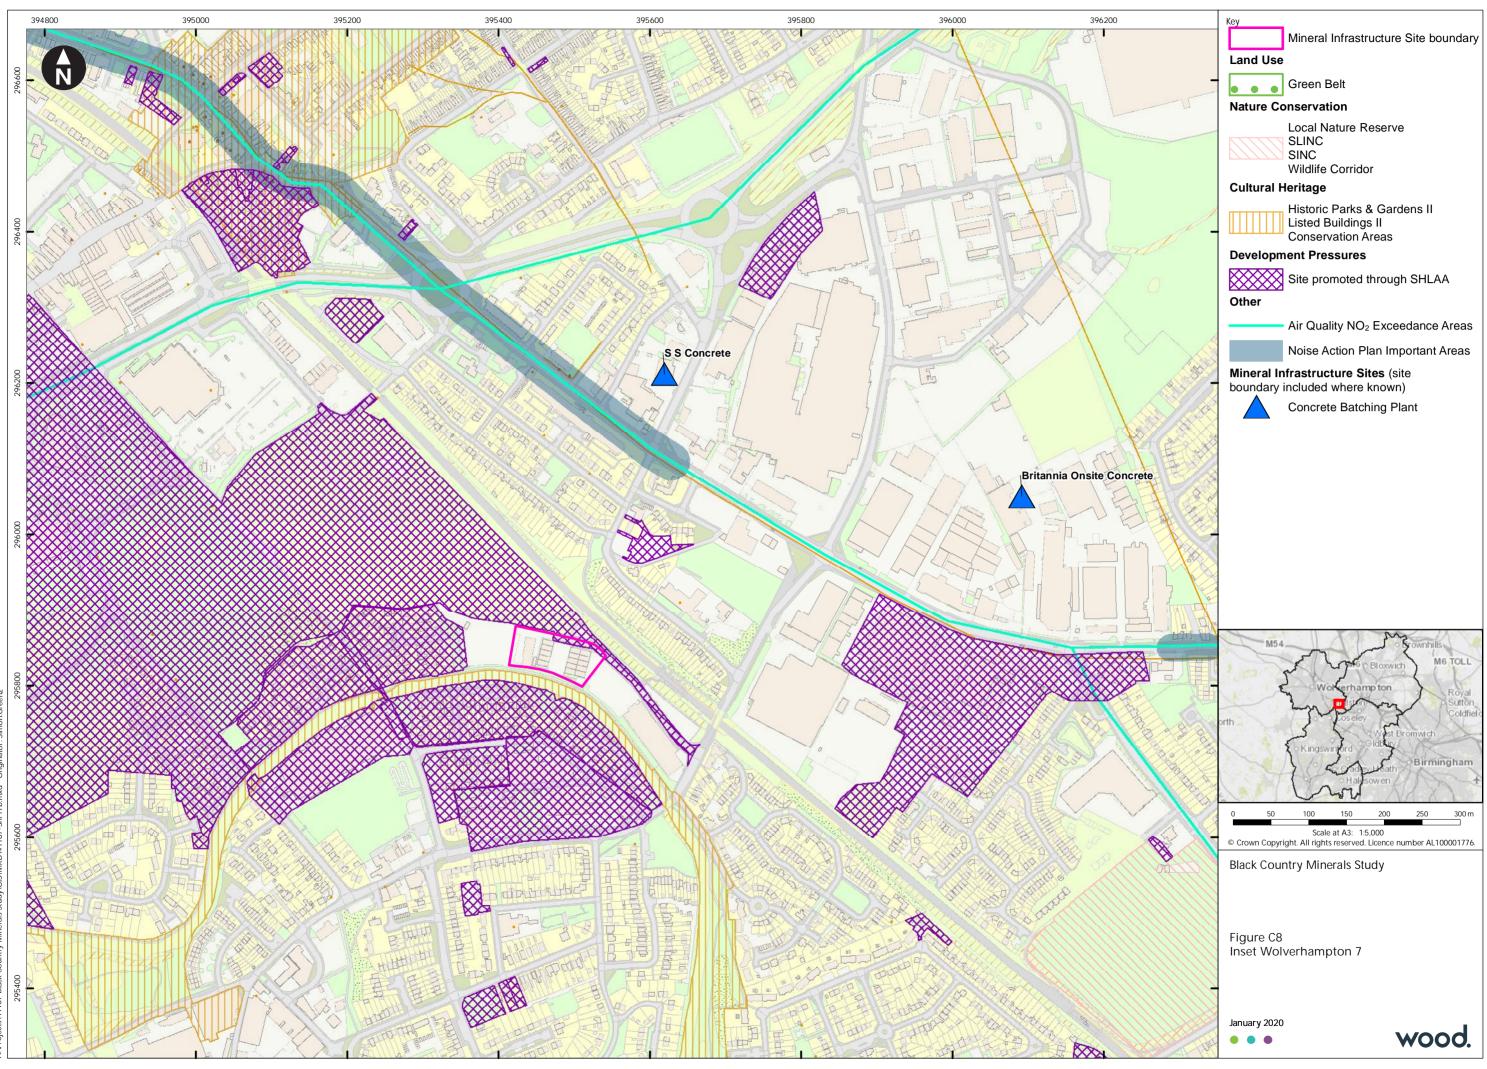

## Appendix C Supporting Figures

**C1** 

Sh 87

Projects\41187 Black Country Minerals Study\GIS\MXD\41187-Shr17b.mxd Originator: Sim

Shr MXD\41187-

s\41187

:Projects/41187 Black Country Minerals Study/GIS/MXD/41187-Shr17b.mxd Originator: Simon.Gree