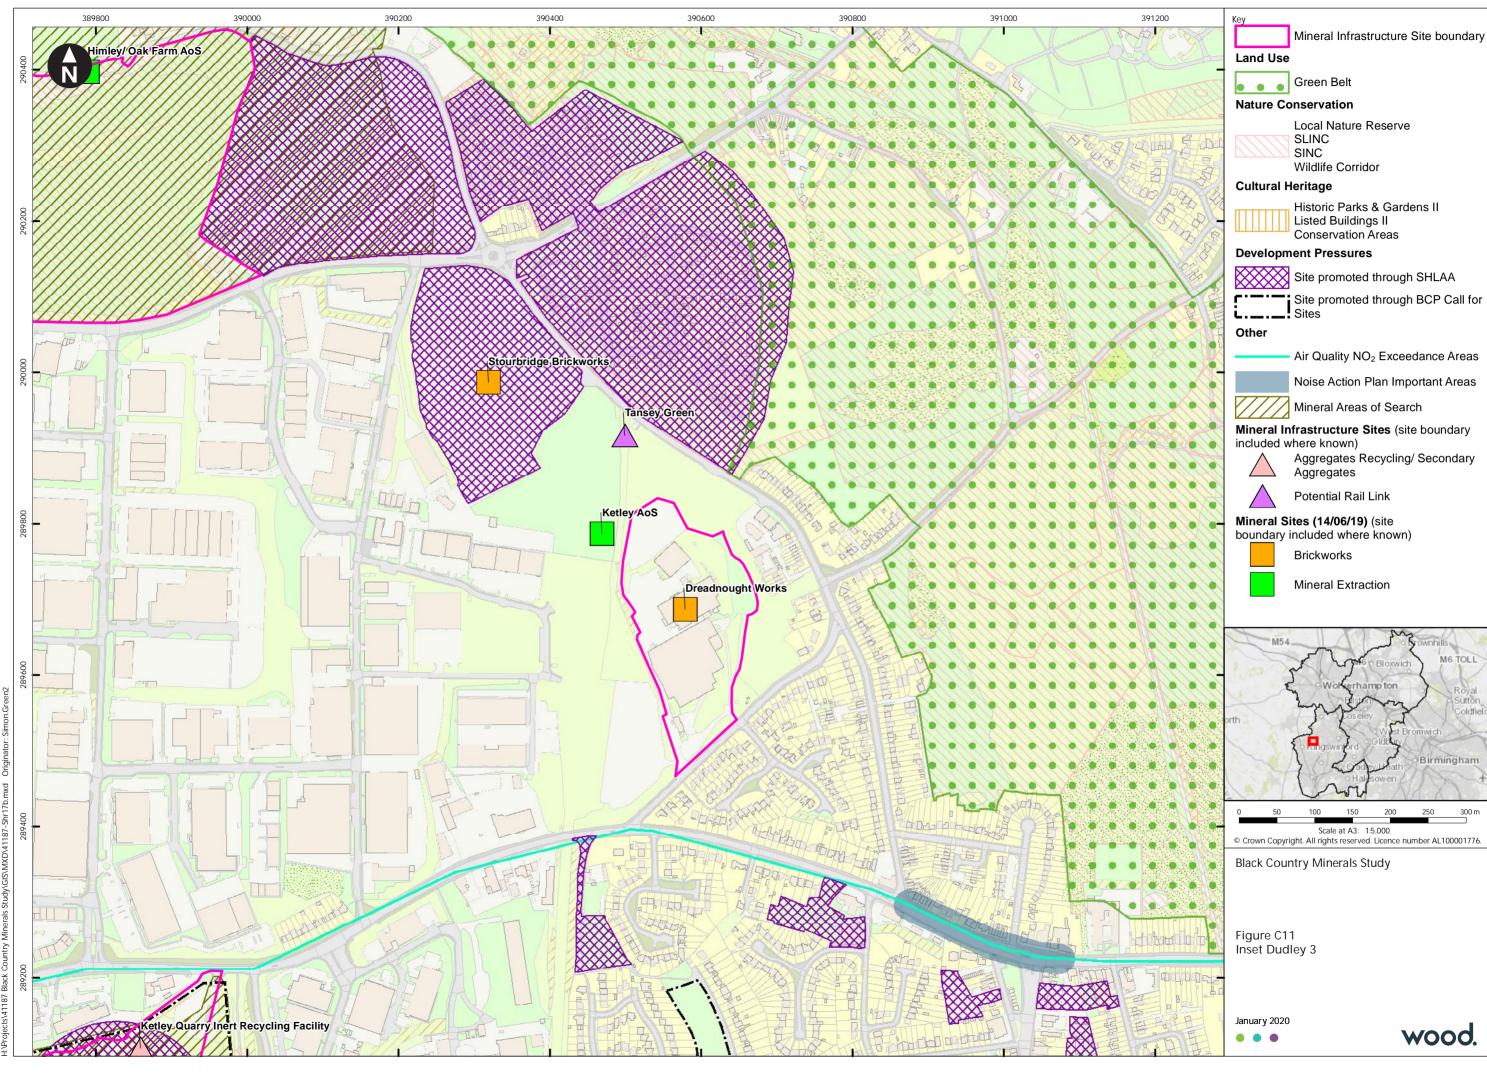

| Key                                                                                                                                                                                                                                                                                            | Mineral Infrastructure Site boundary             |
|------------------------------------------------------------------------------------------------------------------------------------------------------------------------------------------------------------------------------------------------------------------------------------------------|--------------------------------------------------|
| Land Use                                                                                                                                                                                                                                                                                       |                                                  |
| • • •                                                                                                                                                                                                                                                                                          | Green Belt                                       |
| Nature Conservation                                                                                                                                                                                                                                                                            |                                                  |
|                                                                                                                                                                                                                                                                                                | Local Nature Reserve<br>SLINC<br>SINC            |
| Cultural H                                                                                                                                                                                                                                                                                     | Wildlife Corridor                                |
| ountariari                                                                                                                                                                                                                                                                                     | Historic Parks & Gardens II                      |
|                                                                                                                                                                                                                                                                                                | Listed Buildings II<br>Conservation Areas        |
| Development Pressures                                                                                                                                                                                                                                                                          |                                                  |
| Other                                                                                                                                                                                                                                                                                          | Site promoted through SHLAA                      |
|                                                                                                                                                                                                                                                                                                | Air Quality NO <sub>2</sub> Exceedance Areas     |
|                                                                                                                                                                                                                                                                                                | Noise Action Plan Important Areas                |
|                                                                                                                                                                                                                                                                                                | frastructure Sites (site boundary<br>here known) |
|                                                                                                                                                                                                                                                                                                | Aggregates Recycling/ Secondary<br>Aggregates    |
|                                                                                                                                                                                                                                                                                                |                                                  |
| M54<br>Wolverhamp ton<br>Higher Coldred<br>Wolverhamp ton<br>Higher Coldred<br>Wolverhamp ton<br>Higher Coldred<br>Wolverhamp ton<br>Higher Coldred<br>Wet Bromwich<br>Birmingham<br>Birmingham<br>Scale at A3: 1:5,000<br>© Crown Copyright. All rights reserved. Licence number AL100001776. |                                                  |
| Black Country Minerals Study                                                                                                                                                                                                                                                                   |                                                  |
| Figure C9<br>Inset Dudley 1                                                                                                                                                                                                                                                                    |                                                  |
| January 2020                                                                                                                                                                                                                                                                                   | wood.                                            |