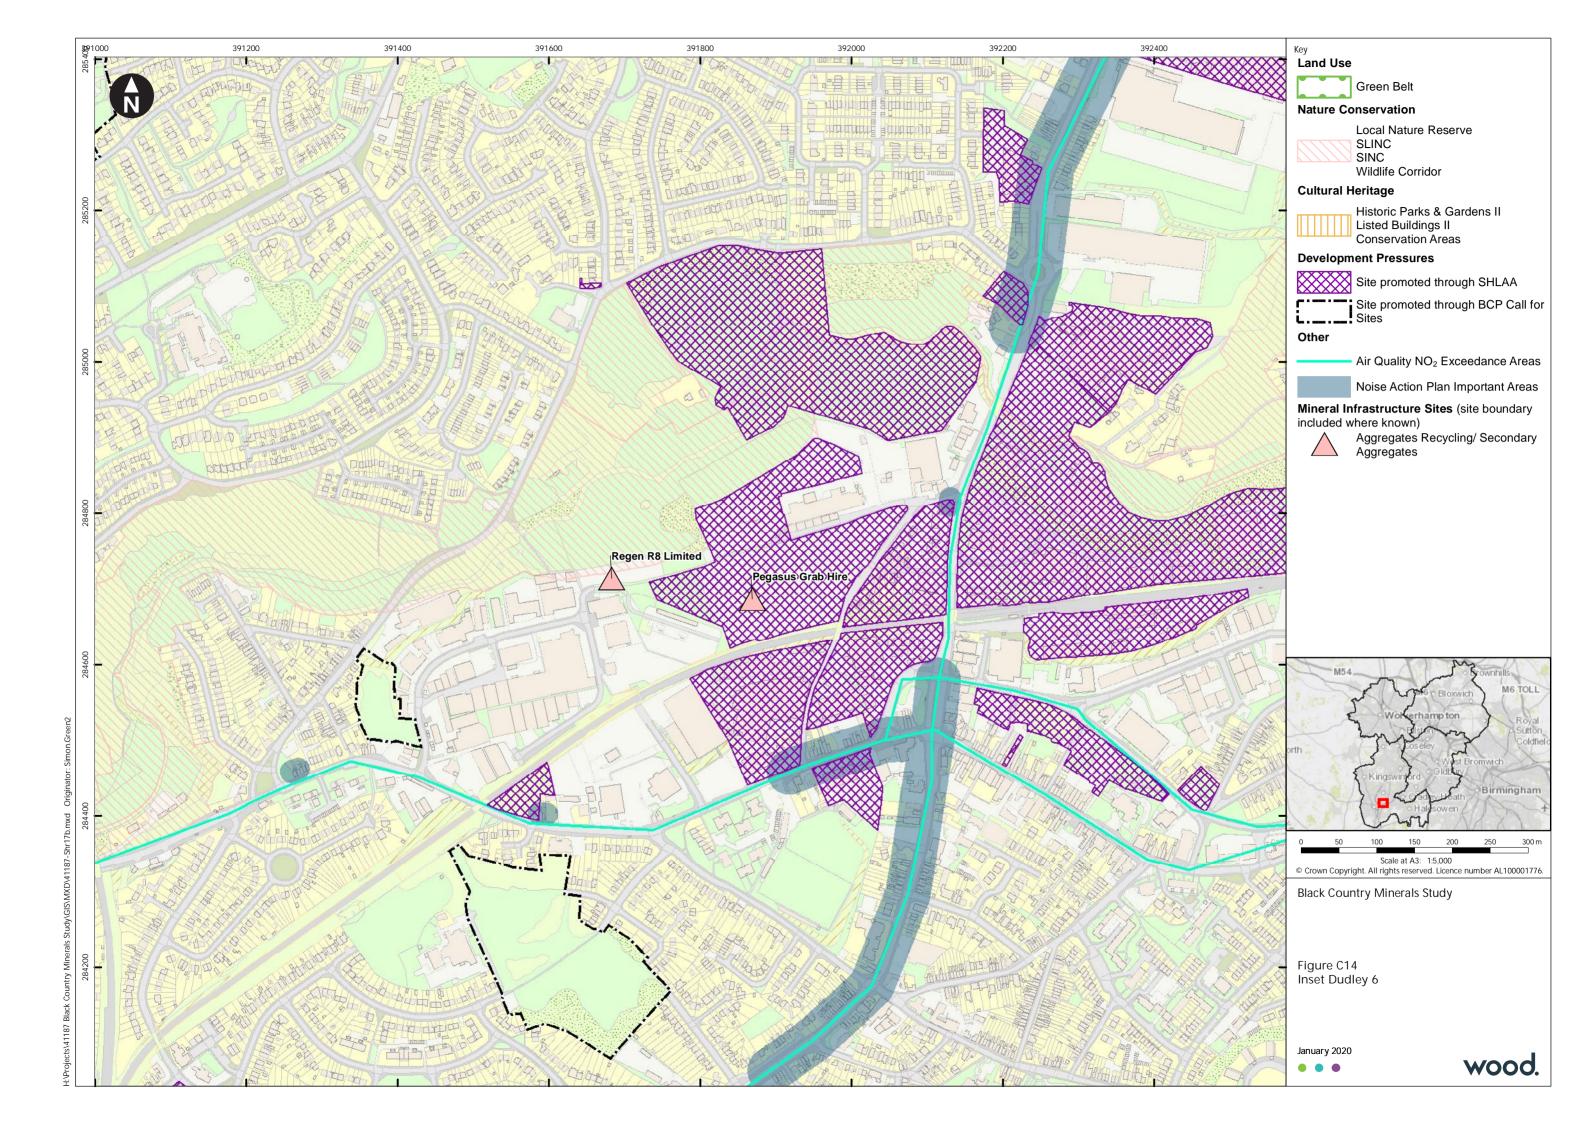

| Key                                                                                                                                                                                                                                                                                            | Mineral Infrastructure Site boundary             |
|------------------------------------------------------------------------------------------------------------------------------------------------------------------------------------------------------------------------------------------------------------------------------------------------|--------------------------------------------------|
| Land Use                                                                                                                                                                                                                                                                                       |                                                  |
| • • •                                                                                                                                                                                                                                                                                          | Green Belt                                       |
| Nature Conservation                                                                                                                                                                                                                                                                            |                                                  |
|                                                                                                                                                                                                                                                                                                | Local Nature Reserve<br>SLINC<br>SINC            |
| Cultural H                                                                                                                                                                                                                                                                                     | Wildlife Corridor                                |
| ountariari                                                                                                                                                                                                                                                                                     | Historic Parks & Gardens II                      |
|                                                                                                                                                                                                                                                                                                | Listed Buildings II<br>Conservation Areas        |
| Development Pressures                                                                                                                                                                                                                                                                          |                                                  |
| Other                                                                                                                                                                                                                                                                                          | Site promoted through SHLAA                      |
|                                                                                                                                                                                                                                                                                                | Air Quality NO <sub>2</sub> Exceedance Areas     |
|                                                                                                                                                                                                                                                                                                | Noise Action Plan Important Areas                |
|                                                                                                                                                                                                                                                                                                | frastructure Sites (site boundary<br>here known) |
|                                                                                                                                                                                                                                                                                                | Aggregates Recycling/ Secondary<br>Aggregates    |
|                                                                                                                                                                                                                                                                                                |                                                  |
| M54<br>Wolverhamp ton<br>Higher Coldred<br>Wolverhamp ton<br>Higher Coldred<br>Wolverhamp ton<br>Higher Coldred<br>Wolverhamp ton<br>Higher Coldred<br>Wet Bromwich<br>Birmingham<br>Birmingham<br>Scale at A3: 1:5,000<br>© Crown Copyright. All rights reserved. Licence number AL100001776. |                                                  |
| Black Country Minerals Study                                                                                                                                                                                                                                                                   |                                                  |
| Figure C9<br>Inset Dudley 1                                                                                                                                                                                                                                                                    |                                                  |
| January 2020                                                                                                                                                                                                                                                                                   | wood.                                            |