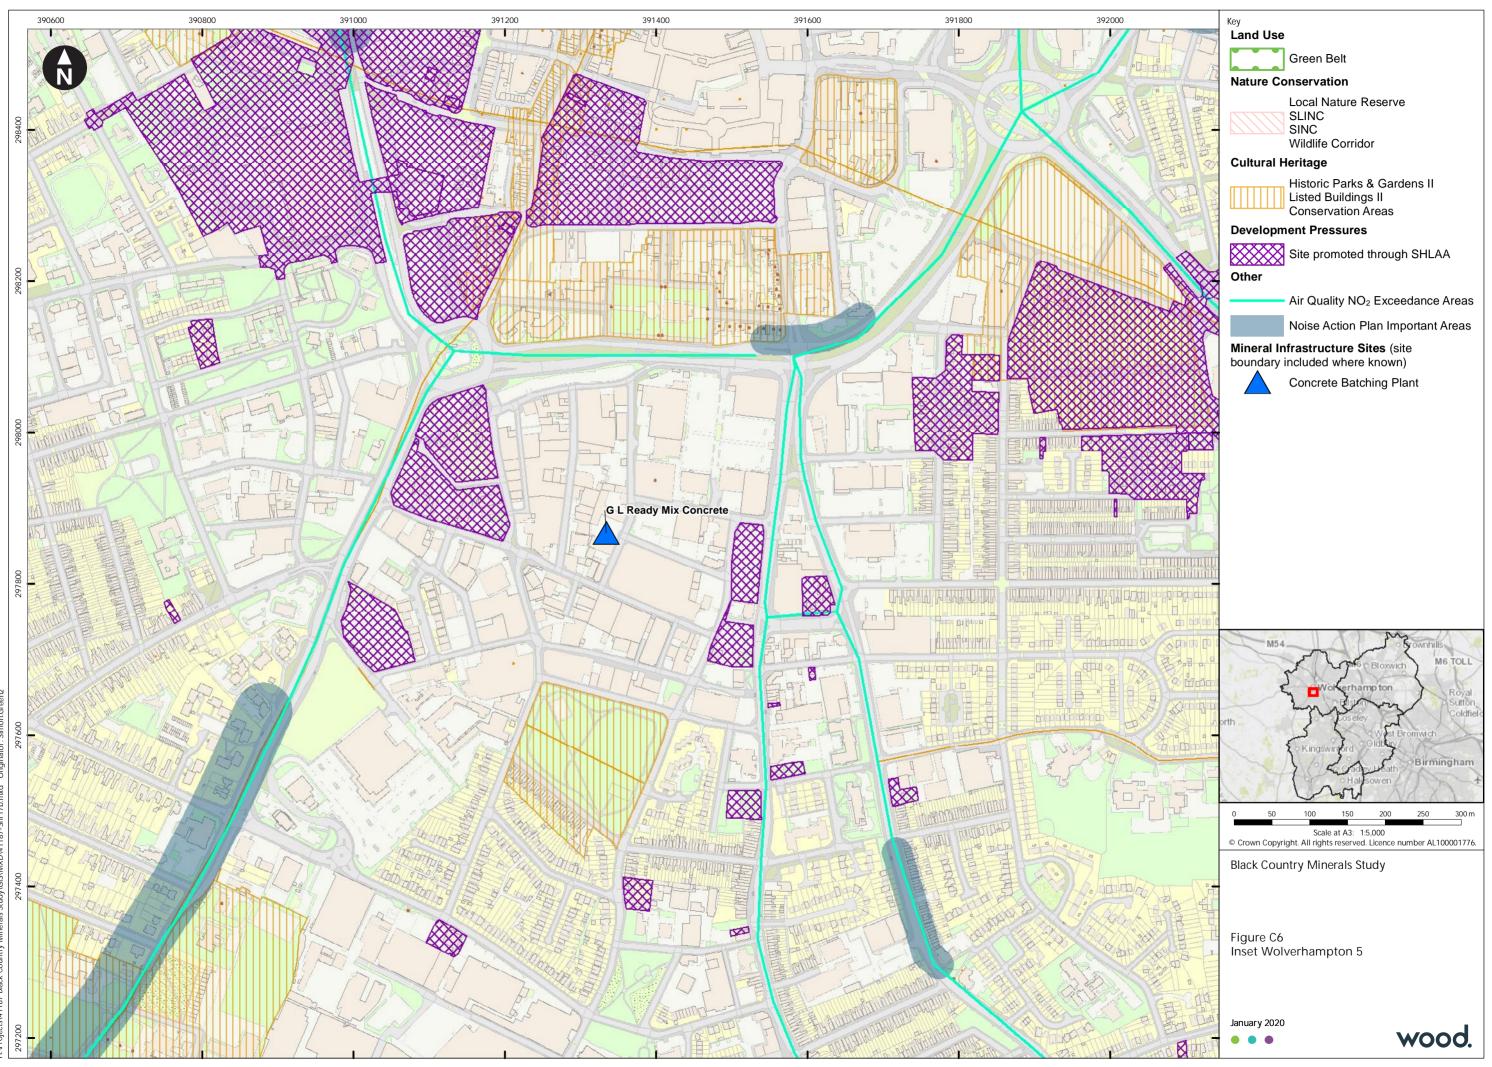

## Appendix C Supporting Figures

**C1** 





Sh 87





Projects\41187 Black Country Minerals Study\GIS\MXD\41187-Shr17b.mxd Originator: Sim



Shr MXD\41187-





s\41187



:Projects/41187 Black Country Minerals Study/GIS/MXD/41187-Shr17b.mxd Originator: Simon.Gree







| Key                                                                                                                                                                                                                                                                                            | Mineral Infrastructure Site boundary             |
|------------------------------------------------------------------------------------------------------------------------------------------------------------------------------------------------------------------------------------------------------------------------------------------------|--------------------------------------------------|
| Land Use