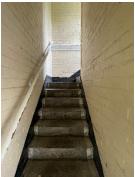

#### **Description of the Property**

The development of 7 blocks contains 44 flats in total. The blocks are 2 storeys (includes ground floor) and are of traditional brick construction.

There is a single staircase for each block of 4 flats that is open at the ground and first floor.

1) The exterior of the building is predominantly traditional brick construction.

2) The staircase is open at ground and first floor (naturally ventilated). The staircase has no windows. The staircase has timber cladding at ground and first floor. This should be considered for replacement with a non-combustible board during the next planned programmed works.

## **Means of Escape from Fire**

1) The block has one staircase that provides a means of escape.

2) The means of escape are protected to prevent the spread of fire and smoke with predominately nominal Permadoor FD30s doors. Internal access to flat 117 was gained during the fire risk assessment.