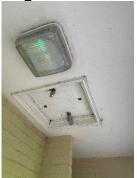

## **Emergency Lighting**

1) The premises has sufficient emergency / escape lighting system in accordance with BS 5266 and has test points strategically located.

- 2) The self-contained units are provided to the stair and landing.
- 3) All installed equipment is checked and tested on a monthly basis by Sandwell MBC in house electrical team or approved contractor, in accordance with current standards.