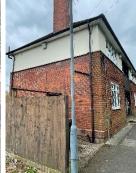

1) The exterior of the building is predominantly traditional brick construction.

2) The staircase is open at ground and first floor (naturally ventilated). The staircase has no windows. The staircase has timber cladding at ground and first floor. This should be considered for replacement with a non-combustible board during the next planned programmed works.