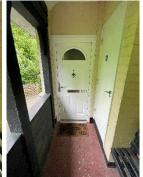

3) Front entrance doors are predominately nominal FD 30s self-closing Permadoor.

4) The block has a pitched tiled roof.

## **Means of Escape from Fire**

1) The block has one staircase that provides a means of escape.

2) The means of escape are protected to prevent the spread of fire and smoke with predominately nominal Permadoor FD30s doors. Internal access to flat 117 was gained during the fire risk assessment.

5) Emergency lighting is provided to the stairs and landings.

6) The building has sufficient passive controls that provide effective compartmentation in order to support a Stay Put-Unless Policy. Therefore, residents are advised to remain in their flat unless the fire directly affects them or if they are advised to evacuate by the emergency services.