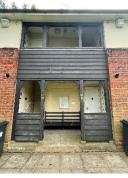

1) The exterior of the building is predominantly traditional brick construction.

2) The staircase is open at ground and first floor (naturally ventilated). The staircase has no windows. The staircase has timber cladding at ground and first floor. This should be considered for replacement with a non-combustible board during the next planned programmed works.

3) Automatic smoke ventilation is not employed. This is acceptable as the staircase has permanent ventilation at ground and first floor.

4) Communal areas are kept free of flammable items. The communal areas are checked on a regular basis by Janitorial/ Cleaning teams. There is also an out of hours service that allows combustible items of furniture / rubbish to be removed.