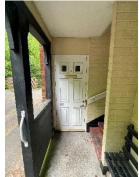

1) The exterior of the building is predominantly traditional brick construction.

2) The staircase is open at ground and first floor (naturally ventilated). The staircase has no windows. The staircase has timber cladding at ground and first floor. This should be considered for replacement with a non-combustible board during the next planned programmed works.

3) Front entrance doors are predominately nominal FD 30s self-closing Permadoor.

4) The block has a pitched tiled roof.

## **Means of Escape from Fire**

1) The block has one staircase that provides a means of escape.

2) The means of escape are protected to prevent the spread of fire and smoke with predominately nominal Permadoor FD30s doors. Internal access to flat 117 was gained during the fire risk assessment.