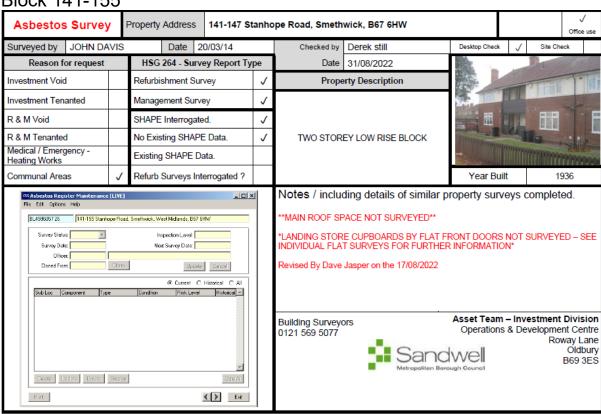

## **Description of Premises**

61-67, 85-99, 101-115, 117-131, 133-139, 141-155, 157-163 Stanhope Road Smethwick B67 6HW

#### **Description of the Property**

The development of 7 blocks contains 44 flats in total. The blocks are 2 storeys (includes ground floor) and are of traditional brick construction.

There is a single staircase for each block of 4 flats that is open at the ground and first floor.

The block has one main open entrance to the front elevation.

The property has a pitched tiled roof.

The communal, any workplace areas and the external envelope of the building are subject to the Regulatory Reform (Fire Safety) Order 2005 as confirmed by the Fire Safety Act 2021.

The enforcing authority is West Midlands Fire Service.

| High/Low Rise                   | Low Rise             |
|---------------------------------|----------------------|
| Number of Floors                | 2                    |
| Date of Construction            | 1936                 |
| Construction Type               | Traditional brick    |
| Last Refurbished                | Unknown              |
| External Cladding               | None                 |
| Number of Lifts                 | None                 |
| Number of Staircases            | One per 4 flats      |
| Automatic Smoke Ventilation to  | No                   |
| communal area                   |                      |
| Fire Alarm System               | No                   |
| Refuse Chute                    | No                   |
| Access to Roof                  | Communal loft hatch. |
| Equipment on roof (e.g., mobile | No                   |
| phone station etc)              |                      |