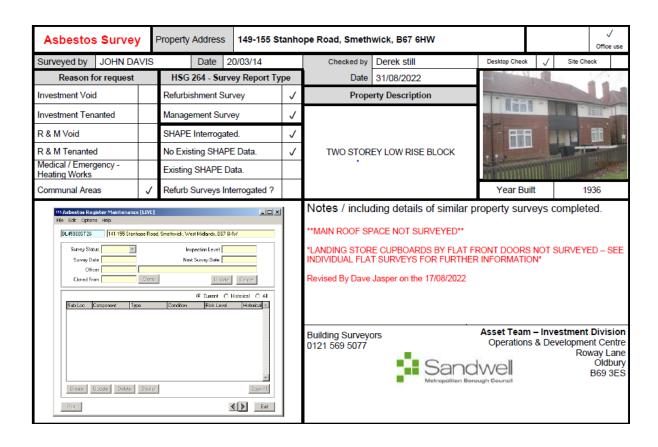

## **Description of Premises**

61-67, 85-99, 101-115, 117-131, 133-139, 141-155, 157-163 Stanhope Road Smethwick B67 6HW

#### **Description of the Property**

The development of 7 blocks contains 44 flats in total. The blocks are 2 storeys (includes ground floor) and are of traditional brick construction.

There is a single staircase for each block of 4 flats that is open at the ground and first floor.

The block has one main open entrance to the front elevation.

The property has a pitched tiled roof.

The communal, any workplace areas and the external envelope of the building are subject to the Regulatory Reform (Fire Safety) Order 2005 as confirmed by the Fire Safety Act 2021.

The enforcing authority is West Midlands Fire Service.

| High/Low Rise                   | Low Rise             |
|---------------------------------|----------------------|
| Number of Floors                | 2                    |
| Date of Construction            | 1936                 |
| Construction Type               | Traditional brick    |
| Last Refurbished                | Unknown              |
| External Cladding               | None                 |
| Number of Lifts                 | None                 |
| Number of Staircases            | One per 4 flats      |
| Automatic Smoke Ventilation to  | No                   |
| communal area                   |                      |
| Fire Alarm System               | No                   |
| Refuse Chute                    | No                   |
| Access to Roof                  | Communal loft hatch. |
| Equipment on roof (e.g., mobile | No                   |
| phone station etc)              |                      |