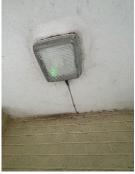

## Fire Detection and Alarm Systems

- Early warning is limited to hard wire or battery smoke alarms within each of the resident's flats. The equipment is subjected to a cyclical test.
- 2) Internal access to Flat 117 (Ground Floor) was gained during this fire risk assessment. Heat detector noted in kitchen. Smoke detection noted in living room and bedroom. A carbon monoxide detector was noted in the hallway. Considered reasonable to classify as an L2 system. Resident complained that smoke detector in bedroom was very sensitive, this has been relayed to electrical engineers (By email).

For information LD1 all rooms except wet rooms LD2 all-risk rooms e.g., Living Room, Kitchens and Hallway. LD3 Hallway only

- 3) There is no effective means for detecting an outbreak of fire to communal areas in the remaining blocks. The reason for this is:
  - I. Such systems may get vandalised.
  - II. False alarms would occur.
  - III. A Stay Put Unless policy is in place.