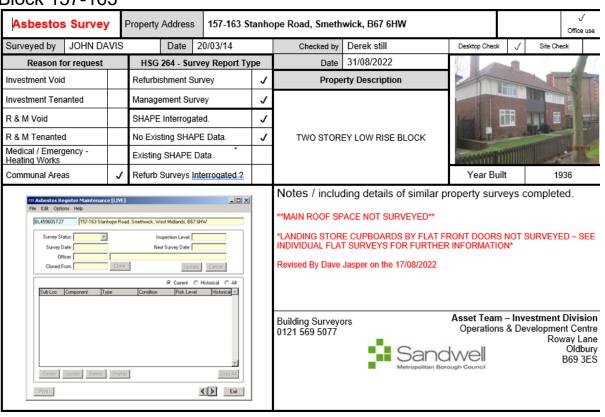

## **Description of Premises**

61-67, 85-99, 101-115, 117-131, 133-139, 141-155, 157-163 Stanhope Road Smethwick B67 6HW

#### **Description of the Property**

The development of 7 blocks contains 44 flats in total. The blocks are 2 storeys (includes ground floor) and are of traditional brick construction.

There is a single staircase for each block of 4 flats that is open at the ground and first floor.

The block has one main open entrance to the front elevation.

The property has a pitched tiled roof.

The communal, any workplace areas and the external envelope of the building are subject to the Regulatory Reform (Fire Safety) Order 2005 as confirmed by the Fire Safety Act 2021.

The enforcing authority is West Midlands Fire Service.

| High/Low Rise                   | Low Rise             |
|---------------------------------|----------------------|
| Number of Floors                | 2                    |
| Date of Construction            | 1936                 |
| Construction Type               | Traditional brick    |
| Last Refurbished                | Unknown              |
| External Cladding               | None                 |
| Number of Lifts                 | None                 |
| Number of Staircases            | One per 4 flats      |
| Automatic Smoke Ventilation to  | No                   |
| communal area                   |                      |
| Fire Alarm System               | No                   |
| Refuse Chute                    | No                   |
| Access to Roof                  | Communal loft hatch. |
| Equipment on roof (e.g., mobile | No                   |
| phone station etc)              |                      |