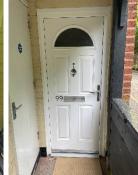

3) Front entrance doors are predominately nominal FD 30s self-closing Permadoor.

4) The block has a pitched tiled roof.

## **Means of Escape from Fire**

1) The block has one staircase that provides a means of escape.

2) The means of escape are protected to prevent the spread of fire and smoke with predominately nominal Permadoor FD30s doors. Internal access to flat 117 was gained during the fire risk assessment.