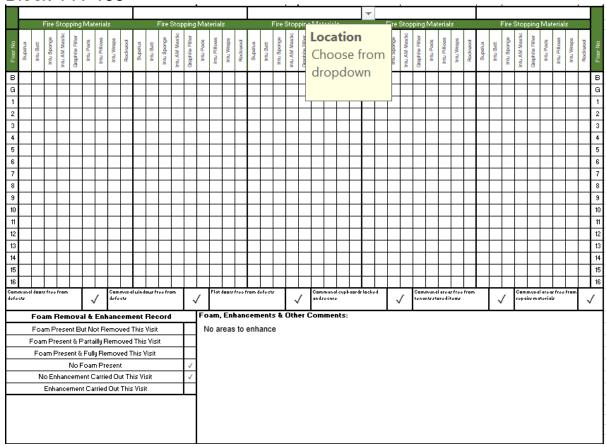

## Compartmentation

This section should be read in conjunction with Section 4

- The building is designed to provide as a minimum 60-minute vertical fire resistance and 60-minute horizontal fire resistance. It is acceptable to have 30-minute flat entrance fire door in a 60-minute wall.
- 2) The premises do not have sufficient compartmentation to limit the travel and effect of smoke and flame in event of a fire in communal areas due to the open plan staircase.
- A variety of methods / materials have been used to achieve firestopping including Rockwool, fire rated sponge and intumescent pillows.
- 4) The fire stopping / compartmentation is subject to an annual check by the Fire Safety Rapid Response Team.
- 5) Any remedial works arising from the fire stopping / compartmentation check(s) will be actioned immediately by the Fire Safety Rapid Response Team.
- 6) The building has sufficient passive controls that provide effective compartmentation to support a Stay Put -Unless policy. Therefore, residents are advised to remain in their flat unless the fire directly affects them or if they are advised to evacuate by the emergency services.

## Block 61- 67

|         |          |            |             |               |                 |              |                |             |          |          |            |             |               |                 |           |               |            |          |          |            |             | _             | _               |            |               |               |          |          |           |             | _             |                 |           |               |            |           |         |           | _            |               |                 |            |               |            |           |          |
|---------|----------|------------|-------------|---------------|-----------------|--------------|----------------|-------------|----------|----------|------------|-------------|---------------|-----------------|-----------|---------------|------------|----------|----------|------------|-------------|---------------|-----------------|------------|---------------|---------------|----------|----------|-----------|-------------|---------------|-----------------|-----------|---------------|------------|-----------|---------|-----------|--------------|---------------|-----------------|------------|---------------|------------|-----------|----------|
|         |          |            | Fire        | Stop          | pinq            | Mat          | oriab          | _           |          |          |            | Fire        | Stap          | pinq            | Mate      | oriab         | _          |          |          |            | Fire        | Stap          | pinq            | Mat        | orial         | _             |          | _        |           | Fire        | Stap          | pinq            | Mate      | riab          | _          | _         | _       |           | Fire         | Stap          | pinq            | Mate       | oriab         | _          |           |          |
| Hoor No | Supplier | Influ Bett | Infu Sponge | Into AM Medio | Graphito Filler | Influ Pads   | Influ Pilitaes | schuy, rout | Pactowed | Supplier | Influ Bett | Infu Sponge | Into AM Medio | Gniphile Filler | Infu Pads | Influ Pillows | Info Wings | Pactowad | organics | Influ Batt | Infu Spange | Intu AM Medio | Graphito Filler | Influ Pads | Intu Pilitaes | school Winges | Pactowad | Supplies | Intu Batt | intu Spange | Into AM Medio | Graphito Filler | intu Pads | Into Pilipasi | Info Wings | Postowood | orgades | infu Batt | Influ Spange | Intu AM Medio | Gnephilo Filler | Influ Pads | intu Pilitaes | Info Wings | Postowood | Floor No |
| В       | Г        |            |             | Т             |                 |              |                |             |          | Г        | П          | Т           |               |                 |           |               |            |          |          |            |             |               |                 |            |               |               |          | Г        |           |             |               |                 | П         |               |            |           |         |           |              |               |                 |            |               |            |           | В        |
| G       | Г        |            |             |               |                 |              |                |             |          | Г        |            |             |               |                 |           |               |            |          |          |            |             |               |                 |            |               |               |          | Г        |           |             |               |                 |           |               |            |           |         |           |              |               |                 |            |               |            |           | G        |
| 1       |          |            |             |               |                 |              |                |             |          |          |            |             |               |                 |           |               |            |          |          |            |             |               |                 |            |               |               |          |          |           |             |               |                 |           |               |            |           |         |           |              |               |                 |            |               |            |           | 1        |
| 2       |          |            |             |               |                 |              |                |             |          |          |            |             |               |                 |           |               |            |          |          |            |             |               |                 |            |               |               |          |          |           |             |               |                 |           |               |            |           |         |           |              |               |                 |            |               |            |           | 2        |
| 3       |          |            |             |               |                 |              |                |             |          |          |            |             |               |                 |           |               |            |          |          |            |             |               |                 |            |               |               |          |          |           |             |               |                 |           |               |            |           |         |           |              |               |                 |            |               |            |           | 3        |
| 4       |          |            |             |               |                 |              |                |             |          |          |            |             |               |                 |           |               |            |          |          |            |             |               |                 |            |               |               |          |          |           |             |               |                 |           |               |            |           |         |           |              |               |                 |            |               |            |           | 4        |
| 5       |          |            |             |               |                 |              |                |             |          |          |            |             |               |                 |           |               |            |          |          |            |             |               |                 |            |               |               |          | 匚        |           |             |               |                 |           |               |            |           |         |           |              |               |                 |            |               |            |           | 5        |
| 6       |          |            |             |               |                 |              |                |             |          |          |            |             |               |                 |           |               |            |          |          |            |             |               |                 |            |               |               |          |          |           |             |               |                 |           |               |            |           |         |           |              |               |                 |            |               |            |           | 6        |
| 7       |          |            |             |               |                 |              |                |             |          |          |            |             |               |                 |           |               |            |          |          |            |             |               |                 |            |               |               |          |          |           |             |               |                 |           |               |            |           |         |           |              |               |                 |            |               |            |           | 7        |
| *       | 乚        |            | L           |               |                 |              |                |             |          | 乚        | ┖          | L           |               |                 |           |               |            |          |          |            |             |               |                 |            | L             |               |          | 乚        |           |             |               |                 |           |               |            |           |         |           |              |               |                 |            |               |            |           | *        |
| 9       | 匚        |            |             |               |                 |              |                |             |          | L        |            |             |               |                 |           |               |            |          |          |            |             |               |                 |            |               |               |          | 乚        |           |             |               |                 |           |               |            |           |         |           |              |               |                 |            |               |            |           | 9        |
| 10      | L        | L          | L           |               | ┖               |              |                |             |          | L        |            | L           | L             |                 |           |               |            |          |          |            |             |               |                 |            | ┖             |               |          | L        | L         |             |               |                 |           |               |            |           |         |           |              |               |                 |            |               |            |           | 10       |
| 11      | L        |            |             |               |                 |              |                |             |          | L        |            |             |               |                 |           |               |            |          |          |            |             |               |                 |            |               |               |          | 乚        |           |             |               |                 |           |               |            |           |         |           |              |               |                 |            |               |            |           | 11       |
| 12      | 乚        |            | L           | ┖             |                 |              |                |             |          | 乚        | ┖          | ┖           |               |                 |           |               |            |          |          |            | L           |               |                 |            | L             |               |          | 乚        | L         |             |               |                 |           |               |            |           | L       |           |              |               |                 |            | Ш             |            |           | 12       |
| 13      | 匚        | ┖          | ┖           | ┖             | ╙               |              |                |             |          | 乚        | ┖          | ┖           | ┖             |                 |           | $oxed{oxed}$  |            |          | Ш        |            | L           | L             | L               | L          | ╙             | L             |          | 乚        | ┖         | ┖           |               |                 | Ш         |               |            |           | Ш       | _         | L            | ┖             |                 |            | Ш             |            | Ш         | 13       |
| 14      | ⊢        | ╙          | ╙           | ╙             | ╙               | $oxed{oxed}$ |                | _           | Ш        | ᆫ        | ╙          | ╙           | ╙             | Ш               |           | $oxed{oxed}$  |            | Ш        | Ш        |            | _           | _             | _               | _          | ╙             | <u> </u>      | $\vdash$ | ᆫ        | ╙         | ╙           |               | _               | Ш         |               |            | Ш         | Щ       | _         | _            | ╙             |                 |            | Ш             |            | Ш         | 14       |
| 15      | ᆫ        | ╙          | ╙           | ╙             | ╙               | $oxed{oxed}$ |                | _           | Ш        | ᆫ        | ╙          | ╙           | ╙             |                 |           | $oxed{oxed}$  |            | Ш        | Ш        |            | _           | _             | _               | _          | ╙             | <u> </u>      | $\vdash$ | ᆫ        | ╙         | ╙           |               | _               | Ш         |               |            | Ш         | Щ       | _         | _            | ╙             |                 |            | Ш             |            | Ш         | 15       |
| 16      | ட        |            |             |               | _               | Ш            | Щ              |             |          | L        |            |             | _             | Ш               | Ц         |               |            |          |          |            | Ц,          | _             | Ц,              | _          |               |               |          | L        | <u> </u>  | _           | Ц             | _               |           |               |            |           | ᆫ       | _         | Ц,           | _             |                 |            |               | Щ          | Ш         | 16       |
| 4.6.    |          | 4          | feer        | fra <b>a</b>  |                 | -            | /              | 4           |          | uisda    | uu fr      | rr fra      | •             | ,               | /         | 23            |            | frrr i   |          | rfralı     | •           | •             | /               | :          | ••••·I        | ,.            |          |          |           | ١           | /             |                 | ele ele   |               |            |           |         | •         | /            |               | ire e           |            | feer f        | ·          | ,         |          |
|         |          | F=         |             | R             |                 | 1 2          | En b           | <b>an</b> c |          | ent l    | Rec        | ar 4        |               |                 | F         |               | Enb        | -        |          | en tr      | * 0         | 146.          | r Cı            |            | ***           | <b>r</b> :    |          |          |           |             |               |                 |           |               |            |           |         |           |              |               |                 |            |               |            |           |          |
|         |          | F          | oam         | Pros          | ont B           | ut Ni        | at Ro          | mov         | od Th    | hir Yi   | rit        |             |               |                 | N         | o ar          | eas        | to e     | nha      | ance       | 1           |               |                 |            |               |               |          |          |           |             |               |                 |           |               |            |           |         |           |              |               |                 |            |               |            |           |          |
|         |          | Fo         | am P        | roso          | nt & F          | arta         | illy B         | ioma        | wed'     | Thir     | Virit      |             |               |                 |           |               |            |          |          |            |             |               |                 |            |               |               |          |          |           |             |               |                 |           |               |            |           |         |           |              |               |                 |            |               |            |           |          |
|         |          | F          | Dam         | Pres          | ront:           | k Full       | y Rei          | mov.        | od Th    | vir Vi   | rit        |             |               |                 |           |               |            |          |          |            |             |               |                 |            |               |               |          |          |           |             |               |                 |           |               |            |           |         |           |              |               |                 |            |               |            |           |          |
|         |          |            |             |               | No              | Foam         | Pre            | ront        |          |          |            |             |               | ¥               |           |               |            |          |          |            |             |               |                 |            |               |               |          |          |           |             |               |                 |           |               |            |           |         |           |              |               |                 |            |               |            |           |          |
|         |          |            | No E        | nhan          | com             | ont C        | arria          | 40u         | e Thi    | ir Viri  | iŧ         |             |               | 1               |           |               |            |          |          |            |             |               |                 |            |               |               |          |          |           |             |               |                 |           |               |            |           |         |           |              |               |                 |            |               |            |           |          |
| $\Box$  |          |            | Enl         | hanc          | emei            | nt Ca        | rriod          | Out         | Thir     | Virit    |            |             |               | Ш               | l         |               |            |          |          |            |             |               |                 |            |               |               |          |          |           |             |               |                 |           |               |            |           |         |           |              |               |                 |            |               |            |           |          |
|         |          |            |             |               |                 |              |                |             |          |          |            |             |               |                 |           |               |            |          |          |            |             |               |                 |            |               |               |          |          |           |             |               |                 |           |               |            |           |         |           |              |               |                 |            |               |            |           |          |