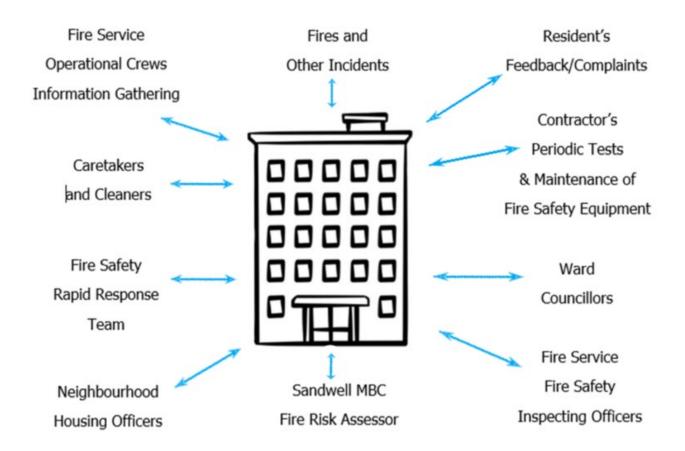

The following diagrams illustrate those procedures and persons that support the effective planning, organisation, control, monitoring and review of the preventive and protective measures. This information is provided as required under the RR(FS)O.

The above processes and procedures are overseen by the Fire Safety, Manager who reports to the Head of Building Safety

These managers attend the Building Safety and Compliance Group for scrutiny which is part of the governance structure below.

To summarise the fire risk assessment, in this scenario the RR(FS)O requires the prescribed information to be recorded. The prescribed information is the significant findings of the fire risk assessment and those groups or persons especially at risk from fire. This is recorded here in <a href="section 1">section 1</a>. Also required to be recorded under article 11, are the fire safety arrangements for the planning, organisation, control, monitoring and review of the preventative and protective measures. The information shown above is part of this requirement.