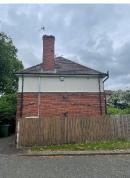

#### **Description of the Property**

The development of 7 blocks contains 44 flats in total. The blocks are 2 storeys (includes ground floor) and are of traditional brick construction.

There is a single staircase for each block of 4 flats that is open at the ground and first floor.

The block has one main open entrance to the front elevation.

The property has a pitched tiled roof.

The communal, any workplace areas and the external envelope of the building are subject to the Regulatory Reform (Fire Safety) Order 2005 as confirmed by the Fire Safety Act 2021.

1) The exterior of the building is predominantly traditional brick construction.

2) The staircase is open at ground and first floor (naturally ventilated). The staircase has no windows. The staircase has timber cladding at ground and first floor. This should be considered for replacement with a non-combustible board during the next planned programmed works.