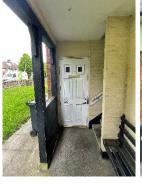

1) The exterior of the building is predominantly traditional brick construction.

2) The staircase is open at ground and first floor (naturally ventilated). The staircase has no windows. The staircase has timber cladding at ground and first floor. This should be considered for replacement with a non-combustible board during the next planned programmed works.

3) Front entrance doors are predominately nominal FD 30s self-closing Permadoor.

4) The block has a pitched tiled roof.

## **Means of Escape from Fire**

1) The block has one staircase that provides a means of escape.

2) The means of escape are protected to prevent the spread of fire and smoke with predominately nominal Permadoor FD30s doors. Internal access to flat 117 was gained during the fire risk assessment.