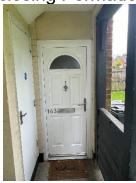

3) Front entrance doors are predominately nominal FD 30s self-closing Permadoor.

4) The block has a pitched tiled roof.

## **Means of Escape from Fire**

1) The block has one staircase that provides a means of escape.

2) The means of escape are protected to prevent the spread of fire and smoke with predominately nominal Permadoor FD30s doors. Internal access to flat 117 was gained during the fire risk assessment.