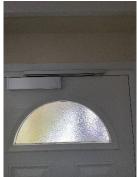

1) The exterior of the building is predominantly traditional brick construction.

2) The staircase is open at ground and first floor (naturally ventilated). The staircase has no windows. The staircase has timber cladding at ground and first floor. This should be considered for replacement with a non-combustible board during the next planned programmed works.

3) Front entrance doors are predominately nominal FD 30s self-closing Permadoor.

4) The block has a pitched tiled roof.