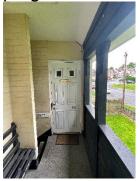

3) Front entrance doors are predominately nominal FD 30s self-closing Permadoor.

4) The block has a pitched tiled roof.

## **Means of Escape from Fire**

1) The block has one staircase that provides a means of escape.

2) The means of escape are protected to prevent the spread of fire and smoke with predominately nominal Permadoor FD30s doors. Internal access to flat 117 was gained during the fire risk assessment.