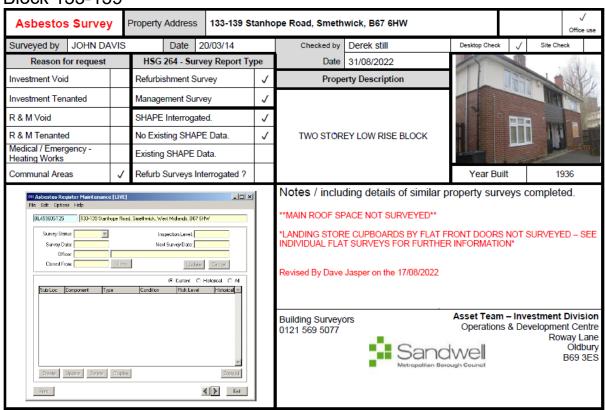

## **Description of Premises**

61-67, 85-99, 101-115, 117-131, 133-139, 141-155, 157-163 Stanhope Road Smethwick B67 6HW

#### **Description of the Property**

The development of 7 blocks contains 44 flats in total. The blocks are 2 storeys (includes ground floor) and are of traditional brick construction.

There is a single staircase for each block of 4 flats that is open at the ground and first floor.

The block has one main open entrance to the front elevation.

The property has a pitched tiled roof.

The communal, any workplace areas and the external envelope of the building are subject to the Regulatory Reform (Fire Safety) Order 2005 as confirmed by the Fire Safety Act 2021.

The enforcing authority is West Midlands Fire Service.

| High/Low Rise                   | Low Rise             |
|---------------------------------|----------------------|
| Number of Floors                | 2                    |
| Date of Construction            | 1936                 |
| Construction Type               | Traditional brick    |
| Last Refurbished                | Unknown              |
| External Cladding               | None                 |
| Number of Lifts                 | None                 |
| Number of Staircases            | One per 4 flats      |
| Automatic Smoke Ventilation to  | No                   |
| communal area                   |                      |
| Fire Alarm System               | No                   |
| Refuse Chute                    | No                   |
| Access to Roof                  | Communal loft hatch. |
| Equipment on roof (e.g., mobile | No                   |
| phone station etc)              |                      |