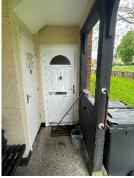

3) Front entrance doors are predominately nominal FD 30s self-closing Permadoor.

4) The block has a pitched tiled roof.

## **Means of Escape from Fire**

1) The block has one staircase that provides a means of escape.

2) The means of escape are protected to prevent the spread of fire and smoke with predominately nominal Permadoor FD30s doors. Internal access to flat 117 was gained during the fire risk assessment.