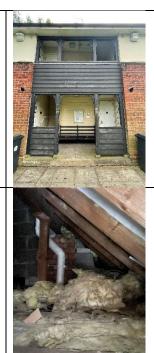

#### **Description of the Property**

The development of 7 blocks contains 44 flats in total. The blocks are 2 storeys (includes ground floor) and are of traditional brick construction.

There is a single staircase for each block of 4 flats that is open at the ground and first floor.

The block has one main open entrance to the front elevation.

The property has a pitched tiled roof.

The communal, any workplace areas and the external envelope of the building are subject to the Regulatory Reform (Fire Safety) Order 2005 as confirmed by the Fire Safety Act 2021.

1) The exterior of the building is predominantly traditional brick construction.

2) The staircase is open at ground and first floor (naturally ventilated). The staircase has no windows. The staircase has timber cladding at ground and first floor. This should be considered for replacement with a non-combustible board during the next planned programmed works.

3) Front entrance doors are predominately nominal FD 30s self-closing Permadoor.

4) The block has a pitched tiled roof.