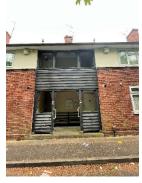

#### **Description of the Property**

The development of 7 blocks contains 44 flats in total. The blocks are 2 storeys (includes ground floor) and are of traditional brick construction.

There is a single staircase for each block of 4 flats that is open at the ground and first floor.

The block has one main open entrance to the front elevation.

The property has a pitched tiled roof.

The communal, any workplace areas and the external envelope of the building are subject to the Regulatory Reform (Fire Safety) Order 2005 as confirmed by the Fire Safety Act 2021.

1) The exterior of the building is predominantly traditional brick construction.

2) The staircase is open at ground and first floor (naturally ventilated). The staircase has no windows. The staircase has timber cladding at ground and first floor. This should be considered for replacement with a non-combustible board during the next planned programmed works.

3) Front entrance doors are predominately nominal FD 30s self-closing Permadoor.

4) The block has a pitched tiled roof.