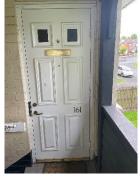

The block has one main open entrance to the front elevation.

The property has a pitched tiled roof.

The communal, any workplace areas and the external envelope of the building are subject to the Regulatory Reform (Fire Safety) Order 2005 as confirmed by the Fire Safety Act 2021.

3) Front entrance doors are predominately nominal FD 30s self-closing Permadoor.

4) The block has a pitched tiled roof.