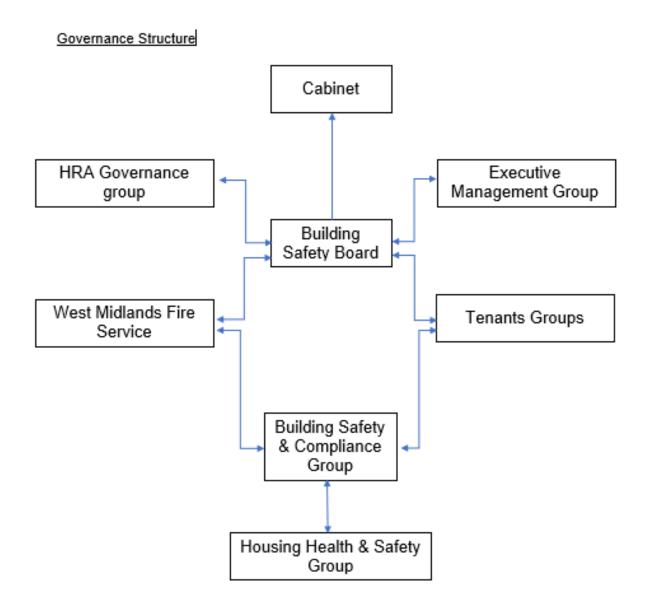

The following diagrams illustrate those procedures and persons that support the effective planning, organisation, control, monitoring and review of the preventive and protective measures. This information is provided as required under the RR(FS)O.

The above processes and procedures are overseen by the Fire Safety, Manager who reports to the Head of Building Safety

These managers attend the Building Safety and Compliance Group for scrutiny which is part of the governance structure below.