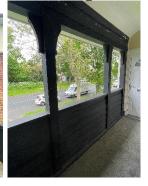

1) The exterior of the building is predominantly traditional brick construction.

2) The staircase is open at ground and first floor (naturally ventilated). The staircase has no windows. The staircase has timber cladding at ground and first floor. This should be considered for replacement with a non-combustible board during the next planned programmed works.