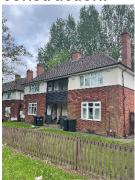

#### **Description of the Property**

The development of 7 blocks contains 44 flats in total. The blocks are 2 storeys (includes ground floor) and are of traditional brick construction.

There is a single staircase for each block of 4 flats that is open at the ground and first floor.

The block has one main open entrance to the front elevation.

The property has a pitched tiled roof.

The communal, any workplace areas and the external envelope of the building are subject to the Regulatory Reform (Fire Safety) Order 2005 as confirmed by the Fire Safety Act 2021.

The enforcing authority is West Midlands Fire Service.

| High/Low Rise                   | Low Rise             |
|---------------------------------|----------------------|
| Number of Floors                | 2                    |
| Date of Construction            | 1936                 |
| Construction Type               | Traditional brick    |
| Last Refurbished                | Unknown              |
| External Cladding               | None                 |
| Number of Lifts                 | None                 |
| Number of Staircases            | One per 4 flats      |
| Automatic Smoke Ventilation to  | No                   |
| communal area                   |                      |
| Fire Alarm System               | No                   |
| Refuse Chute                    | No                   |
| Access to Roof                  | Communal loft hatch. |
| Equipment on roof (e.g., mobile | No                   |
| phone station etc)              |                      |