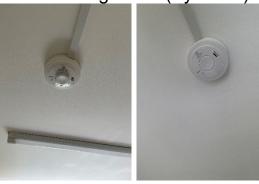

## Fire Detection and Alarm Systems

- Early warning is limited to hard wire or battery smoke alarms within each of the resident's flats. The equipment is subjected to a cyclical test.
- 2) Internal access to Flat 117 (Ground Floor) was gained during this fire risk assessment. Heat detector noted in kitchen. Smoke detection noted in living room and bedroom. A carbon monoxide detector was noted in the hallway. Considered reasonable to classify as an L2 system. Resident complained that smoke detector in bedroom was very sensitive, this has been relayed to electrical engineers (By email).

For information LD1 all rooms except wet rooms LD2 all-risk rooms e.g., Living Room, Kitchens and Hallway. LD3 Hallway only

- 3) There is no effective means for detecting an outbreak of fire to communal areas in the remaining blocks. The reason for this is:
  - I. Such systems may get vandalised.
  - II. False alarms would occur.
  - III. A Stay Put Unless policy is in place.