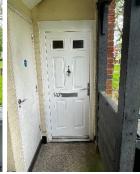

3) Front entrance doors are predominately nominal FD 30s self-closing Permadoor.

4) The block has a pitched tiled roof.

## **Means of Escape from Fire**

1) The block has one staircase that provides a means of escape.

2) The means of escape are protected to prevent the spread of fire and smoke with predominately nominal Permadoor FD30s doors. Internal access to flat 117 was gained during the fire risk assessment.