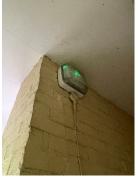

## Fire Detection and Alarm Systems

- Early warning is limited to hard wire or battery smoke alarms within each of the resident's flats. The equipment is subjected to a cyclical test.
- 2) Internal access to Flat 117 (Ground Floor) was gained during this fire risk assessment. Heat detector noted in kitchen. Smoke detection noted in living room and bedroom. A carbon monoxide detector was noted in the hallway. Considered reasonable to classify as an L2 system. Resident complained that smoke detector in bedroom was very sensitive, this has been relayed to electrical engineers (By email).

For information LD1 all rooms except wet rooms LD2 all-risk rooms e.g., Living Room, Kitchens and Hallway. LD3 Hallway only

- 3) There is no effective means for detecting an outbreak of fire to communal areas in the remaining blocks. The reason for this is:
  - I. Such systems may get vandalised.
  - II. False alarms would occur.
  - III. A Stay Put Unless policy is in place.