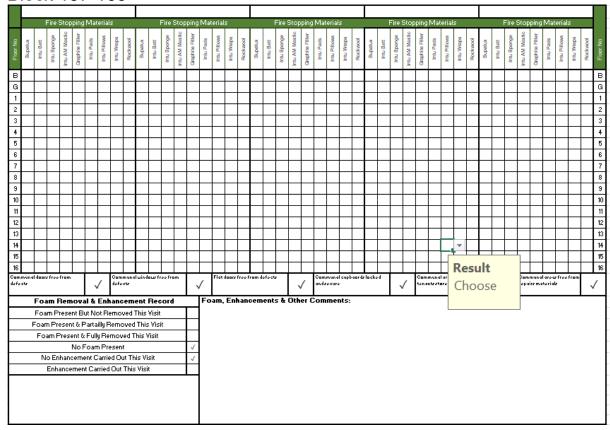

## Compartmentation

This section should be read in conjunction with Section 4

- The building is designed to provide as a minimum 60-minute vertical fire resistance and 60-minute horizontal fire resistance. It is acceptable to have 30-minute flat entrance fire door in a 60-minute wall.
- 2) The premises do not have sufficient compartmentation to limit the travel and effect of smoke and flame in event of a fire in communal areas due to the open plan staircase.
- A variety of methods / materials have been used to achieve firestopping including Rockwool, fire rated sponge and intumescent pillows.
- 4) The fire stopping / compartmentation is subject to an annual check by the Fire Safety Rapid Response Team.
- 5) Any remedial works arising from the fire stopping / compartmentation check(s) will be actioned immediately by the Fire Safety Rapid Response Team.
- 6) The building has sufficient passive controls that provide effective compartmentation to support a Stay Put -Unless policy. Therefore, residents are advised to remain in their flat unless the fire directly affects them or if they are advised to evacuate by the emergency services.

#### Block 85-99

| - 1      |             |           |             |                |                |               |              |            |               |                |           |             |                |                |           |              |            |          | L       |           |             |                |                |              |              |            |          | L        |           |             |                |                 |           |              |            |          |          |           |             |                |                |           |                 |            |          |
|----------|-------------|-----------|-------------|----------------|----------------|---------------|--------------|------------|---------------|----------------|-----------|-------------|----------------|----------------|-----------|--------------|------------|----------|---------|-----------|-------------|----------------|----------------|--------------|--------------|------------|----------|----------|-----------|-------------|----------------|-----------------|-----------|--------------|------------|----------|----------|-----------|-------------|----------------|----------------|-----------|-----------------|------------|----------|
| 4        |             | F         | _           | _              | _              | $\overline{}$ | terial       | ls         |               |                |           | Fire:       |                | _              |           |              | ls         |          |         |           | Fire :      | _              | _              | Mai          |              | s          |          |          |           | Fire        | Stop           |                 |           |              | s          |          |          |           | Fire        | _              |                | Ma        | terial          | s          |          |
| HOOF NO  | Supalux     | Into Bett | Into Sponge | Into AM Mestic | Gaphite Filler | Intu Pads     | Intu Pillows | Jupa Wraps | Rockwool      | Supatux        | Into Bett | intu Sponge | intu AM Mastic | Gaphite Filler | Into Pads | Into Pillows | Into Wraps | Rockwool | Supatux | Into Bett | intu Sponge | intu AM Mastic | Gaphite Filler | Into Pads    | Into Pillows | Juga Wraps | Rockwool | Supatux  | Info Batt | intu Sponge | intu AM Mastic | Graphite Filler | Into Pads | Into Pillows | Into Wraps | Rockwool | Supatux  | Into Bett | intu Sponge | Intu AM Mastic | Gaphito Filler | Intu Pads | Into Pillows    | lntu Wraps | Rockwool |
| в        | ┪           | $\neg$    |             |                | Г              |               |              |            |               | Г              |           |             |                |                |           |              |            |          | Г       |           |             |                |                |              |              |            |          |          |           |             | П              |                 | П         |              |            |          |          |           | Г           |                |                |           |                 |            |          |
| 3        | $\dashv$    | T         |             | Г              | Г              | Т             | Г            |            | Г             | Г              |           |             |                |                |           | Г            | Т          | Г        | Г       | Г         |             | Г              |                |              |              |            | П        |          |           | Г           | П              |                 | П         | $\neg$       |            |          |          |           | Г           |                |                | Г         | Г               |            | Т        |
| 1        |             |           |             |                |                |               |              |            |               |                |           |             |                |                |           |              |            |          |         |           |             |                |                |              |              |            |          |          |           |             |                |                 |           |              |            |          |          |           |             |                |                |           |                 |            |          |
| 2        |             |           |             |                |                |               |              |            |               |                |           |             |                |                |           |              |            |          |         |           |             |                |                |              |              |            |          |          |           |             |                |                 |           |              |            |          |          |           |             |                |                |           |                 |            |          |
| 3        |             |           |             |                |                |               |              |            |               |                |           |             |                |                |           |              |            |          |         |           |             |                |                |              |              |            |          |          |           |             |                |                 |           |              |            |          | Ш        |           |             |                |                |           |                 |            |          |
| 4        | _           | _         |             |                |                | ┖             | $oxed{oxed}$ |            | 上             | ᆫ              |           |             |                |                |           |              | ╙          | ┖        | 匚       |           |             |                | _              |              |              |            | Ш        |          |           |             | Ш              |                 | Ц         | _            |            |          | Ш        | _         | L           |                |                |           |                 |            |          |
| 1        | $\dashv$    | _         |             |                |                | ╙             | ╙            |            | ╙             | <u> </u>       | _         |             | _              |                | _         | _            | ╙          | _        | 匚       | _         |             | Ш              | _              |              |              |            | Ш        |          | Ш         |             | Ш              |                 | Щ         | _            |            | Ш        | ш        | _         | L           |                |                |           | Ш               |            |          |
| 4        | 4           | _         |             | ┖              | ╙              | ╙             | _            | _          | ╙             | <u> </u>       | _         |             | _              | _              | _         | _            | ╙          | ╙        | ┖       | _         |             |                | _              |              |              |            | Щ        | _        |           | _           | Ш              |                 | Ш         | _            |            | Щ        | ш        | _         | L           |                | _              |           | lacksquare      |            |          |
| 7        | 4           | _         |             |                |                | ┡             | <u> </u>     | _          | _             | L              | _         |             | ╙              |                | _         | _            | ┞          |          | ╙       | _         |             |                |                |              |              |            | Щ        | L        |           | _           | Ш              |                 | Ш         | 4            |            | _        | ╙        |           | L           |                | ╙              |           | $\vdash$        |            |          |
| 8        | $\dashv$    | $\dashv$  |             | _              | _              | ⊢             | ┡            | _          | ⊢             | ⊢              | _         | _           | _              | _              | <u> </u>  | _            | ┡          | ┡        | ┡       | _         | $\vdash$    |                | <u> </u>       |              |              |            | Н        | _        |           | <u> </u>    | Н              |                 | Н         | $\dashv$     | -          | -        | L        | <u> </u>  | L           |                | _              |           | $\vdash$        |            | _        |
| 9        | $\dashv$    | $\dashv$  |             | L              | ⊢              | ⊢             | ⊢            | _          | ⊢             | ⊢              | _         |             | _              |                | _         | _            | ⊢          | ⊢        | ⊢       | _         |             |                | _              |              |              |            | Н        | _        |           | _           | Н              |                 | $\vdash$  | $\dashv$     | -          | -        | $\vdash$ | _         | L           |                | _              |           | $\vdash$        |            | _        |
| 0        | $\dashv$    | $\dashv$  |             | ⊢              | ⊢              | ⊢             | ⊢            | _          | ⊢             | ⊢              | ⊢         | _           | _              | -              | ⊢         | _            | ⊢          | ⊢        | ⊢       | ⊢         | $\vdash$    |                | <u> </u>       |              |              |            | Н        | _        |           | ⊢           | Н              |                 | $\vdash$  | $\dashv$     | $\dashv$   | -        | H        | <u> </u>  | L           |                | _              |           | $\vdash$        |            | _        |
| 11<br>12 | $\dashv$    | $\dashv$  | _           | $\vdash$       | $\vdash$       | ⊢             | $\vdash$     | $\vdash$   | $\vdash$      | ⊢              | $\vdash$  |             | $\vdash$       | $\vdash$       | $\vdash$  | $\vdash$     | ⊢          | $\vdash$ | ⊢       | $\vdash$  | $\vdash$    | Н              | $\vdash$       |              |              |            | Н        | $\vdash$ |           | $\vdash$    | Н              |                 | $\vdash$  | $\dashv$     | $\dashv$   | -        | $\vdash$ | $\vdash$  | ⊢           |                | $\vdash$       |           | $\vdash$        |            | _        |
| 13       | $\dashv$    | $\dashv$  |             | $\vdash$       | $\vdash$       | ⊢             | $\vdash$     |            | $\vdash$      | ⊢              | $\vdash$  |             | $\vdash$       |                | $\vdash$  | $\vdash$     | $\vdash$   |          | ⊢       | $\vdash$  | $\vdash$    |                | $\vdash$       |              |              |            | Н        | H        |           | $\vdash$    | Н              |                 | Н         | $\dashv$     | $\dashv$   | $\dashv$ | Н        | $\vdash$  | $\vdash$    |                | $\vdash$       |           | $\vdash$        |            | _        |
| 4        | $\dashv$    | $\dashv$  |             | $\vdash$       | $\vdash$       | $\vdash$      | $\vdash$     | $\vdash$   | $\vdash$      | Н              | $\vdash$  |             | $\vdash$       |                | $\vdash$  | $\vdash$     | $\vdash$   |          | ┢       | $\vdash$  |             | Н              | $\vdash$       |              |              |            | Н        | Н        |           | $\vdash$    | Н              |                 | $\vdash$  | $\dashv$     | $\dashv$   | -        | Н        | $\vdash$  | $\vdash$    |                | $\vdash$       |           | $\vdash$        |            |          |
| 15       | $\dashv$    | $\dashv$  |             | Н              | $\vdash$       | T             | $\vdash$     |            | $\vdash$      | Н              | $\vdash$  |             | $\vdash$       |                | $\vdash$  | $\vdash$     | $\vdash$   | $\vdash$ | t       | $\vdash$  | Н           |                | $\vdash$       |              |              |            | П        |          |           | $\vdash$    | Н              |                 | Н         | $\dashv$     | $\dashv$   | П        | Н        | $\vdash$  | Н           |                | $\vdash$       |           | $\vdash$        |            | Т        |
| 16       | $\dashv$    | $\exists$ |             | Т              | Т              | $\vdash$      | $\vdash$     |            | $\vdash$      | Г              |           |             |                |                | $\vdash$  | $\vdash$     | $\vdash$   | $\vdash$ | T       | $\vdash$  |             | Г              |                |              |              |            | П        |          |           | $\vdash$    | Н              |                 | $\Box$    | $\exists$    |            | П        | П        |           | Т           |                |                |           | $\vdash$        |            |          |
| ofo.     | nuna<br>:tr | Idoo      | rs fr       | oo fr          | om.            | ١.            | /            |            | nmun<br>n def | al uir<br>octr | dom       | rfroo       | •              | ,              | /         | Flat         | door       | s fro    | o fran  | n def     | octr        | `              | /              |              | mun          | al cup     | banı     | drlo     | cked      | ,           | /              |                 | mund      |              |            |          | om.      | ,         | /           |                |                |           | oarfr<br>natori |            | ,        |
|          |             | Fo        |             | Res            | lot:           | ıl &          | Enh          | anc        | eme           | nt F           | Rec       | ord         |                |                | Fo        | 3 <b>m</b> , | Esi        | anc      | em e    | ents      | ŧ C         | )the           | r C            | 0 <b>m</b> s | ent          | s:         |          |          |           |             |                |                 |           |              |            |          |          |           |             |                |                |           |                 |            |          |
|          |             | Foa       | m P         | rese           | nt B           | ut N          | ot Ro        | mov        | ed T          | his V          | /isit     |             |                |                | N         | lo ar        | reas       | s to     | enh     | anc       | e           |                |                |              |              |            |          |          |           |             |                |                 |           |              |            |          |          |           |             |                |                |           |                 |            |          |
|          | ı           | oan       | n Pr        | esen           | t & F          | arta          | illy B       | temo       | ved'          | This           | Visit     | t           |                |                |           |              |            |          |         |           |             |                |                |              |              |            |          |          |           |             |                |                 |           |              |            |          |          |           |             |                |                |           |                 |            |          |
|          |             | Fo        | am F        | Pres           | ent 8          | Full          | y Rei        | mov        | ed TI         | his Y          | isit      |             |                |                |           |              |            |          |         |           |             |                |                |              |              |            |          |          |           |             |                |                 |           |              |            |          |          |           |             |                |                |           |                 |            |          |
|          |             |           |             |                |                |               | n Pro        |            |               |                |           |             |                | ✓              |           |              |            |          |         |           |             |                |                |              |              |            |          |          |           |             |                |                 |           |              |            |          |          |           |             |                |                |           |                 |            |          |
|          |             |           |             |                |                |               | arrie        |            |               |                |           |             |                | ✓              |           |              |            |          |         |           |             |                |                |              |              |            |          |          |           |             |                |                 |           |              |            |          |          |           |             |                |                |           |                 |            |          |
|          |             |           | Fnh         | ance           | men            | t Car         | ried         | Out1       | This          | Visit          |           |             |                |                |           |              |            |          |         |           |             |                |                |              |              |            |          |          |           |             |                |                 |           |              |            |          |          |           |             |                |                |           |                 |            |          |