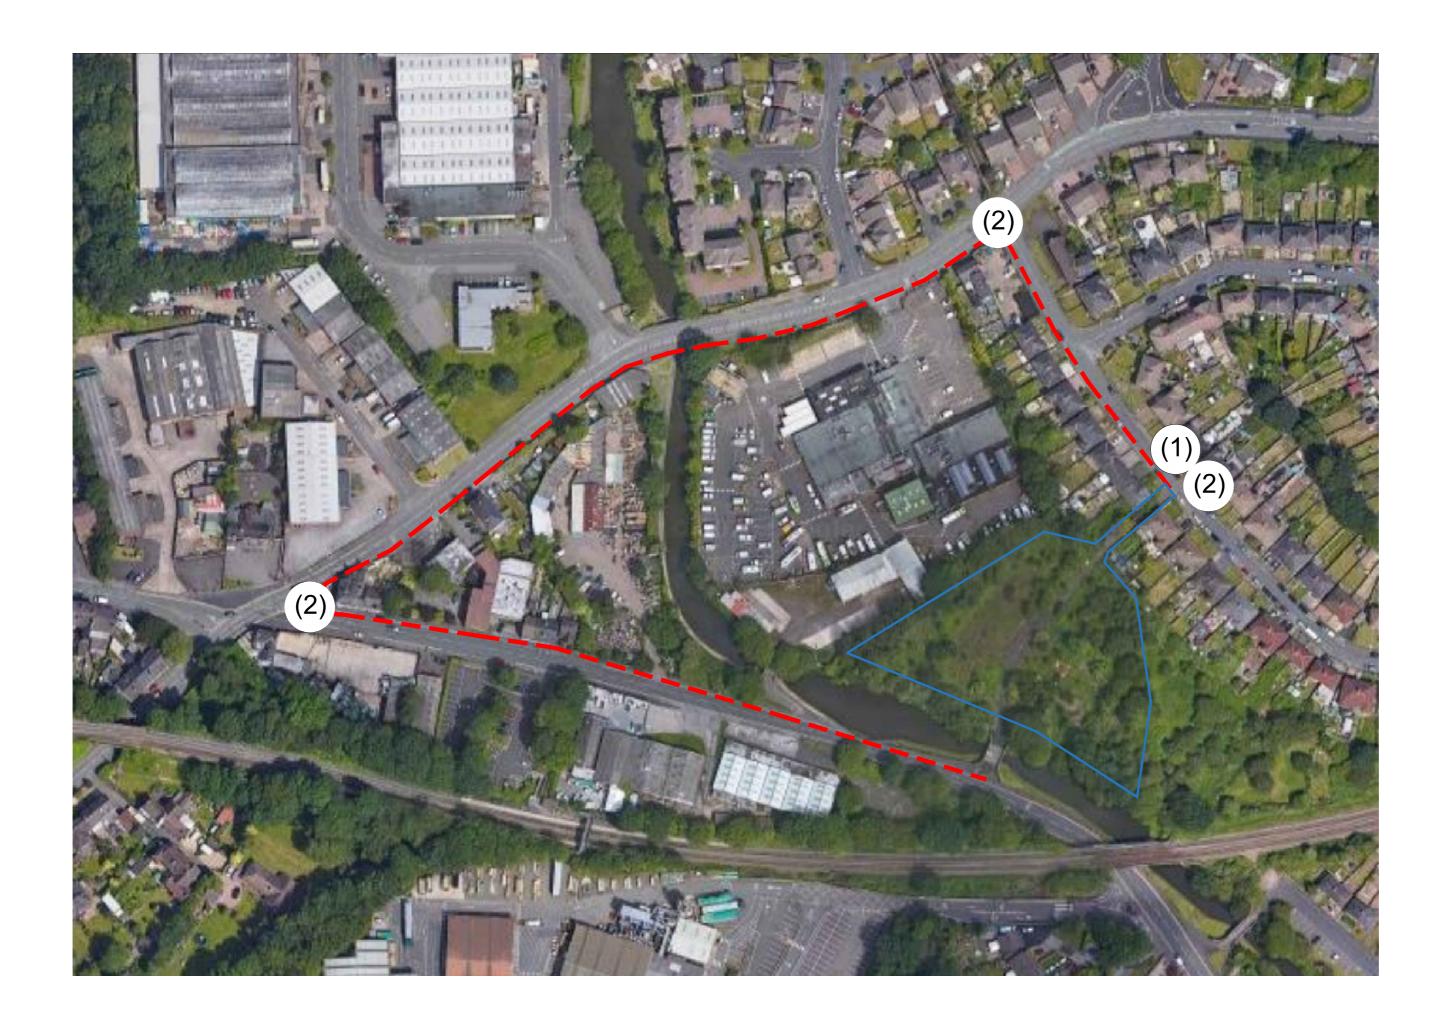

(1) Traffic Diversion Signage A

(2) Traffic Diversion Signage B

|                                                              |    |            | Grange Road / Station Road,<br>Cradley Heath,<br>West Midlands |         | PROJECT.<br>Proposed Development of<br>42 Dwellings<br>TITLE.<br>Temporary Pedestrian<br>Diversion Route<br>PURPOSE OF ISSUE.<br>Planning |                    | S5 CHARLOTTE STREET<br>BIRMINGHAM B3 1PX<br>L 0121 236 2326 |
|--------------------------------------------------------------|----|------------|----------------------------------------------------------------|---------|-------------------------------------------------------------------------------------------------------------------------------------------|--------------------|-------------------------------------------------------------|
|                                                              |    |            | scale.<br>NTS                                                  | ы<br>JM | ĎB                                                                                                                                        | DATE<br>14/08/2020 | f. 0121 236 3323<br>e. birmingham@bailygarner.co.uk         |
| Diversion sign (2) replaced to indicate Pedestrian Diversion | IB | 17/08/2020 | лов мо.<br>30959                                               | P       | <sup>NG No.</sup>                                                                                                                         | A                  |                                                             |