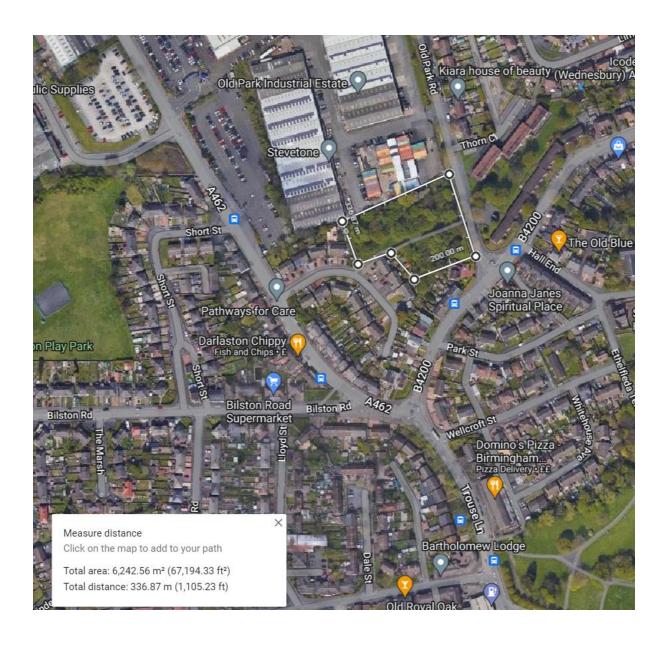

| -            | -               | -              |           | -           |   |
| Appropriate uses given       | 5.25 101 a g | Housing                                           |                                            | o unu is     | Employment      |                |           | /Traveller  |   |
| constraints and infrastru    | icture       | 0.58 ha                                           | _                                          |              | Employment      |                | 0.58 h    |             |   |
| Constraints and intrastru    | ucture       | U.So na                                           |                                            |              |                 |                | บ.วิช ท   | a           |   |

requirements



| Site Known as           | 110: BLOOMFIELD ROAD AMENITY SPACE 1013 (OS 0279) |                              |                                    |        |              |  |  |
|-------------------------|---------------------------------------------------|------------------------------|------------------------------------|--------|--------------|--|--|
| Site Address            | Bloomfield Road, 7                                | ipton                        |                                    |        |              |  |  |
| Ward                    | Tipton Green                                      |                              | Call for Site Ref                  |        |              |  |  |
| Site Area (ha)          | 0.38 ha                                           |