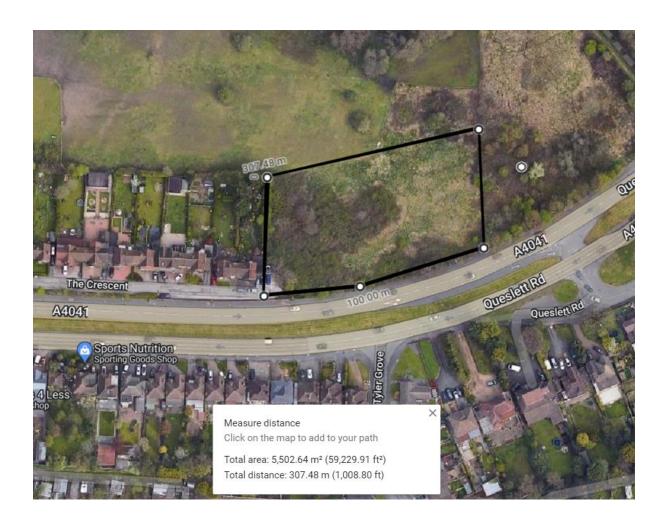

# SANDWELL LOCAL PLAN Site Assessment Report Appendix D: Proformas 101 - 182 September 2024

| Site Known as                                                                                         | 101: ASHTREE MOUND (PIG AND WHISTLE) 5066 (QU1) |            |         |                                    |          |               |  |
|-------------------------------------------------------------------------------------------------------|-------------------------------------------------|------------|---------|------------------------------------|----------|---------------|--|
| Site Address                                                                                          | Hickmans Avenue / Highlar                       |            |         | d Road, Cradley Heath              |          |               |  |
| Ward                                                                                                  | Rowley                                          |            |         | Call for Site Ref                  |          |               |  |
| Site Area (ha)                                                                                        | 1.58 ha                                         |            |         | Capacity proposed in Call          |          |               |  |
|                                                                                                       |                                                 |            |         | for Sites submission               |          |               |  |
| Land Type                                                                                             | Brownfield (                                    | Open Spa   | ice     | Site Assessment Reference          |          |               |  |
| Background / Context                                                                                  |                                                 |            |         |                                    |          |               |  |
| Current uses (list)                                                                                   | The site is c                                   | urrently u | sed fo  | r informal open space and appea    | ars popu | ular with dog |  |
| ,                                                                                                     | walkers acc                                     | -          |         |                                    |          | J             |  |
| Surrounding land                                                                                      | The site is s                                   | urrounde   | d by re | esidential dwellings.              |          |               |  |
| uses                                                                                                  |                                                 |            | -       | -                                  |          |               |  |
| Constraints                                                                                           |                                                 |            |         |                                    |          |               |  |
| Gateway Constraints (                                                                                 | where affect                                    | ing part   | Name    | e / Details                        | Amo      | unt covered   |  |
| of submitted site)                                                                                    |                                                 |            |         |                                    | (ha's    | s)            |  |
| SSSI / SAC                                                                                            |                                                 |            | N/A     |                                    |          |               |  |
| Ancient Woodland / Ve                                                                                 | teran Trees                                     |            | N/A     |                                    |          |               |  |
| Local Nature Reserve                                                                                  |                                                 |            | N/A     |                                    |          |               |  |
| Site of Importance for                                                                                | Nature                                          |            | N/A     |                                    |          |               |  |
| Conservation                                                                                          |                                                 |            |         |                                    |          |               |  |
| Flood Risk Zone 3                                                                                     |                                                 |            | N/A     |                                    |          |               |  |
| Registered Park & Gar                                                                                 |                                                 |            | N/A     |                                    |          |               |  |
| Scheduled Ancient Mo                                                                                  |                                                 |            | N/A     |                                    |          |               |  |
| HSE Consultation Zone                                                                                 |                                                 |            | N/A     |                                    |          |               |  |
| Operational Burial Gro                                                                                | und                                             |            | N/A     |                                    |          |               |  |
| Common Land                                                                                           |                                                 |            | N/A     |                                    |          |               |  |
| Historic Hedgerows                                                                                    |                                                 |            | N/A     |                                    |          |               |  |
| Green Belt                                                                                            |                                                 |            | N/A     |                                    |          |               |  |
| Strategic Open Space                                                                                  |                                                 |            | N/A     |                                    |          |               |  |
|                                                                                                       |                                                 |            |         |                                    |          |               |  |
| Existing Policy Design                                                                                | ations (list)                                   |            |         | site is allocated in the SAD (2011 | ) for Co | ommunity      |  |
| 0 0 1                                                                                                 |                                                 | •. •       |         | Space.                             |          |               |  |
| Green Belt and Landso                                                                                 | -                                               | -          |         | nt                                 |          |               |  |
| Criteria                                                                                              |                                                 | Assessi    | ment    |                                    |          | Rating        |  |
| Green Belt Harm                                                                                       |                                                 | N/A        |         |                                    |          |               |  |
| (B79 (a))                                                                                             |                                                 | NI/A       |         |                                    |          |               |  |
| Landscape Sensitivity                                                                                 |                                                 | N/A        |         |                                    |          |               |  |
| • •                                                                                                   | (BL23 / BL24)                                   |            |         |                                    |          |               |  |
| Detailed assessment against environmental, economic and social criteria  Criteria  Assessment  Rating |                                                 |            |         |                                    |          |               |  |
| Environmental                                                                                         |                                                 | A33633     | ont     |                                    |          | Rating        |  |
| Greenfield / Previously                                                                               | ,                                               | open spa   | ace     |                                    |          |               |  |
| Developed Land                                                                                        |                                                 | орон ор    | 400     |                                    |          |               |  |
| Topography                                                                                            |                                                 | The area   | a rises | steadily towards the north.        |          |               |  |
| Agricultural Land Qual                                                                                | ity using                                       | N/A        |         |                                    |          |               |  |
| Magicmap Landscape                                                                                    |                                                 | IN/A       |         |                                    |          |               |  |
| map Landscape                                                                                         | post-1900                                       |            |         |                                    |          |               |  |
| шир                                                                                                   |                                                 |            |         |                                    |          |               |  |

| Highways access and transportation (state nar quality of access points)                                                                                                                                                                                                                                                                                                                                                                                                                                                                                                                                                                                       | on (state name /                        |                                                                                                            |                        |                             | Γhere is an existing access from Hickman's Avenue. |             |                                         |             |   |
|---------------------------------------------------------------------------------------------------------------------------------------------------------------------------------------------------------------------------------------------------------------------------------------------------------------------------------------------------------------------------------------------------------------------------------------------------------------------------------------------------------------------------------------------------------------------------------------------------------------------------------------------------------------|-----------------------------------------|------------------------------------------------------------------------------------------------------------|------------------------|-----------------------------|----------------------------------------------------|-------------|-----------------------------------------|-------------|---|
| Impact on the wider road                                                                                                                                                                                                                                                                                                                                                                                                                                                                                                                                                                                                                                      | <u> </u>                                | No is:                                                                                                     | No issues anticipated. |                             |                                                    |             |                                         |             |   |
| network                                                                                                                                                                                                                                                                                                                                                                                                                                                                                                                                                                                                                                                       |                                         |                                                                                                            |                        |                             |                                                    |             |                                         |             |   |
| Other Economic (specify                                                                                                                                                                                                                                                                                                                                                                                                                                                                                                                                                                                                                                       | <b>/</b> )                              | None                                                                                                       |                        |                             |                                                    |             |                                         |             |   |
| Social                                                                                                                                                                                                                                                                                                                                                                                                                                                                                                                                                                                                                                                        |                                         |                                                                                                            |                        |                             |                                                    |             |                                         |             |   |
|                                                                                                                                                                                                                                                                                                                                                                                                                                                                                                                                                                                                                                                               |                                         |                                                                                                            |                        |                             |                                                    |             |                                         |             |   |
| Primary School                                                                                                                                                                                                                                                                                                                                                                                                                                                                                                                                                                                                                                                | Within 10 minutes                       |                                                                                                            |                        | gic Centre /<br>oyment Area |                                                    | Within 20 m | ninutes                                 |             |   |
| Secondary School                                                                                                                                                                                                                                                                                                                                                                                                                                                                                                                                                                                                                                              | Within 20                               | minute                                                                                                     | 19                     | Centre                      | e / Foodstore                                      | `           | Within 10 m                             | ninutes     |   |
| GP / Health Centre /                                                                                                                                                                                                                                                                                                                                                                                                                                                                                                                                                                                                                                          | Within 10                               |                                                                                                            |                        | Ochin                       | ,                                                  | 7           | *************************************** | iii lutos   |   |
| Walk in centre                                                                                                                                                                                                                                                                                                                                                                                                                                                                                                                                                                                                                                                | *************************************** | ······································                                                                     | .0                     |                             |                                                    |             |                                         |             |   |
| Housing Density                                                                                                                                                                                                                                                                                                                                                                                                                                                                                                                                                                                                                                               | Very High                               |                                                                                                            | Hid                    | h Densi                     | ty (min 50                                         |             | Moderate De                             | ensity (40- |   |
| Location - Draft Plan                                                                                                                                                                                                                                                                                                                                                                                                                                                                                                                                                                                                                                         | Density (n                              |                                                                                                            |                        | h, max 1                    | - '                                                |             | 50 dph)                                 | , (         | Х |
| Policy (x)                                                                                                                                                                                                                                                                                                                                                                                                                                                                                                                                                                                                                                                    | 100 dph)                                |                                                                                                            |                        |                             | . ,                                                |             | . ,                                     |             |   |
| Any character constrain                                                                                                                                                                                                                                                                                                                                                                                                                                                                                                                                                                                                                                       | ts on                                   | The s                                                                                                      | ite is wit             | nin an ar                   | ea of modera                                       | te den      | sity developr                           | ment.       |   |
| density                                                                                                                                                                                                                                                                                                                                                                                                                                                                                                                                                                                                                                                       |                                         |                                                                                                            |                        |                             |                                                    |             |                                         |             |   |
| Connections to local cyc                                                                                                                                                                                                                                                                                                                                                                                                                                                                                                                                                                                                                                      | cle route                               | Not k                                                                                                      | nown                   |                             |                                                    |             |                                         |             |   |
| networks                                                                                                                                                                                                                                                                                                                                                                                                                                                                                                                                                                                                                                                      |                                         |                                                                                                            | ., .                   |                             |                                                    |             |                                         |             |   |
| Public Open Space (ha's                                                                                                                                                                                                                                                                                                                                                                                                                                                                                                                                                                                                                                       | and                                     | The site is unrestricted informal public open space (local hierarchy) of 1.58 ha. It was allocated in 2019 |                        |                             |                                                    |             |                                         |             |   |
| type)                                                                                                                                                                                                                                                                                                                                                                                                                                                                                                                                                                                                                                                         |                                         | as Low-Quality Low-Value.                                                                                  |                        |                             |                                                    |             |                                         |             |   |
| Loss of Playing Field / S                                                                                                                                                                                                                                                                                                                                                                                                                                                                                                                                                                                                                                     | norts                                   | There are no formal playing fields or sports pitches                                                       |                        |                             |                                                    |             |                                         |             |   |
| Pitches (ha's / number a                                                                                                                                                                                                                                                                                                                                                                                                                                                                                                                                                                                                                                      | -                                       | on the site.                                                                                               |                        |                             |                                                    |             |                                         |             |   |
| of pitches)                                                                                                                                                                                                                                                                                                                                                                                                                                                                                                                                                                                                                                                   |                                         |                                                                                                            |                        |                             |                                                    |             |                                         |             |   |
| Other Social (specify)                                                                                                                                                                                                                                                                                                                                                                                                                                                                                                                                                                                                                                        |                                         | None                                                                                                       | None                   |                             |                                                    |             |                                         |             |   |
| Any character constrain                                                                                                                                                                                                                                                                                                                                                                                                                                                                                                                                                                                                                                       | ts on                                   | The site is within an area of moderate density                                                             |                        |                             |                                                    |             |                                         |             |   |
| density (list)                                                                                                                                                                                                                                                                                                                                                                                                                                                                                                                                                                                                                                                |                                         | development                                                                                                |                        |                             |                                                    |             |                                         |             |   |
| Opportunities                                                                                                                                                                                                                                                                                                                                                                                                                                                                                                                                                                                                                                                 |                                         |                                                                                                            |                        |                             |                                                    |             |                                         |             |   |
| See conclusion                                                                                                                                                                                                                                                                                                                                                                                                                                                                                                                                                                                                                                                |                                         |                                                                                                            |                        |                             |                                                    |             |                                         |             |   |
|                                                                                                                                                                                                                                                                                                                                                                                                                                                                                                                                                                                                                                                               |                                         |                                                                                                            |                        |                             |                                                    |             |                                         |             |   |
| Sustainability Appraisal                                                                                                                                                                                                                                                                                                                                                                                                                                                                                                                                                                                                                                      |                                         |                                                                                                            |                        |                             |                                                    |             |                                         |             |   |
| Not a reasonable alternati                                                                                                                                                                                                                                                                                                                                                                                                                                                                                                                                                                                                                                    | ve – not as                             | sessed                                                                                                     |                        |                             |                                                    |             |                                         |             |   |
| Conclusion                                                                                                                                                                                                                                                                                                                                                                                                                                                                                                                                                                                                                                                    |                                         |                                                                                                            |                        |                             |                                                    |             |                                         |             |   |
| Should the site be considered for redevelopment, residential use would be appropriate in this predominantly residential area. Employment uses would not be suitable. The site is large enough for a gypsy /traveller site and is reasonably accessible to amenities though the allocation for Community Open Space should preclude this option.  The site is allocated as Low-Quality, Low-Value in the most recent Open Space survey and this would suggest that the potential for redevelopment should be considered. However, the site does appear reasonably well-used and maintained and there could be potential issues with the ground conditions that |                                         |                                                                                                            |                        |                             |                                                    |             |                                         |             |   |
| could lead to issues with o                                                                                                                                                                                                                                                                                                                                                                                                                                                                                                                                                                                                                                   | delivery and                            |                                                                                                            | •                      |                             |                                                    |             |                                         |             |   |
| Appropriate uses given constraints and infrastrurequirements                                                                                                                                                                                                                                                                                                                                                                                                                                                                                                                                                                                                  | ucture                                  | Housi                                                                                                      | ing                    |                             | Employmen                                          | t           | Gypsy                                   | /Traveller  |   |