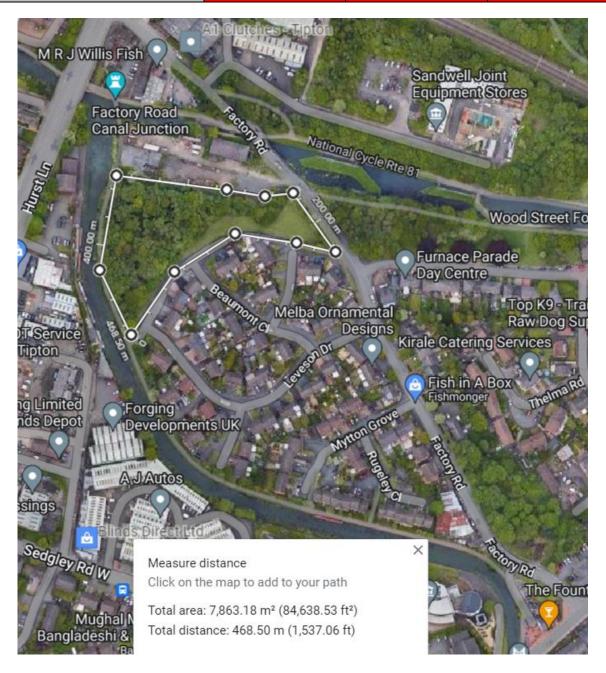

| Site Known as                                                           | 102: BARN CLOSE OPEN SPACE, CRADLEY HEATH 5079 (OS 0246) |           |                                               |                                  |             |             |  |
|-------------------------------------------------------------------------|----------------------------------------------------------|-----------|-----------------------------------------------|----------------------------------|-------------|-------------|--|
| Site Address                                                            | Barn Close / C                                           | Corngre   | aves F                                        | Road                             |             |             |  |
| Ward                                                                    | Cradley Heath                                            | n and O   | Id Call for Site Ref                          |                                  |             |             |  |
|                                                                         | Hill                                                     |           |                                               |                                  |             |             |  |
| Site Area (ha)                                                          | 0.35 ha                                                  |           |                                               | Capacity proposed in Call        |             |             |  |
|                                                                         |                                                          |           |                                               | for Sites submission             |             |             |  |
| Land Type                                                               | Greenfield Op                                            | en Spa    | ce                                            | Site Assessment Reference        | •           |             |  |
| Background / Context                                                    |                                                          |           |                                               |                                  |             |             |  |
| Current uses (list)                                                     | The site is cur                                          | rrently u | sed fo                                        | r informal open space.           |             |             |  |
| Surrounding land                                                        | The site is in a                                         | a predoi  | minant                                        | ly residential area with the Gra | de II Liste | ed          |  |
| uses                                                                    | Corngreaves I                                            | Hall and  | the C                                         | orngreaves Nature Reserve to     | the east.   |             |  |
| Constraints                                                             |                                                          |           |                                               |                                  |             |             |  |
| Gateway Constraints (                                                   | where affecting                                          | g part    | Nam                                           | e / Details                      | Amo         | unt covered |  |
| of submitted site)                                                      |                                                          |           |                                               |                                  | (ha's       | 5)          |  |
| SSSI / SAC                                                              |                                                          |           | N/A                                           |                                  |             |             |  |
| Ancient Woodland / Ve                                                   | teran Trees                                              |           | N/A                                           |                                  |             |             |  |
| Local Nature Reserve                                                    |                                                          |           | N/A                                           |                                  |             |             |  |
| Site of Importance for                                                  | Nature                                                   |           | N/A                                           |                                  |             |             |  |
| Conservation                                                            |                                                          |           |                                               |                                  |             |             |  |
| Flood Risk Zone 3                                                       |                                                          |           | N/A                                           |                                  |             |             |  |
| Registered Park & Gar                                                   | den                                                      |           | N/A                                           |                                  |             |             |  |
| Scheduled Ancient Mo                                                    | nument                                                   |           | N/A                                           |                                  |             |             |  |
| HSE Consultation Zone                                                   | e 1                                                      |           | N/A                                           |                                  |             |             |  |
| <b>Operational Burial Gro</b>                                           | Operational Burial Ground                                |           | N/A                                           |                                  |             |             |  |
| Common Land                                                             |                                                          |           | N/A                                           |                                  |             |             |  |
| Historic Hedgerows                                                      |                                                          |           | N/A                                           |                                  |             |             |  |
| Green Belt                                                              |                                                          |           | N/A                                           |                                  |             |             |  |
| Strategic Open Space                                                    |                                                          |           | N/A                                           |                                  |             |             |  |
|                                                                         |                                                          |           |                                               |                                  |             |             |  |
| <b>Existing Policy Design</b>                                           | ations (list)                                            |           |                                               | site was allocated in the SAD (  | •           | •           |  |
|                                                                         |                                                          |           | Open Space and is within an Area of Potential |                                  |             |             |  |
|                                                                         |                                                          |           | Archaeological Importance.                    |                                  |             |             |  |
| Green Belt and Landso                                                   | ape Sensitivity                                          | y Asses   | ssmer                                         | t                                |             |             |  |
| Criteria                                                                |                                                          | Assessr   | ment                                          |                                  |             | Rating      |  |
| Green Belt Harm                                                         | N                                                        | N/A       |                                               |                                  |             |             |  |
| (B79 (a))                                                               |                                                          |           |                                               |                                  |             |             |  |
| Landscape Sensitivity                                                   | N                                                        | N/A       |                                               |                                  |             |             |  |
| (BL23 / BL24)                                                           |                                                          |           |                                               |                                  |             |             |  |
| Detailed assessment against environmental, economic and social criteria |                                                          |           |                                               |                                  |             |             |  |
| Criteria                                                                | A                                                        | Assessr   | ment                                          |                                  |             | Rating      |  |
| Environmental                                                           |                                                          | 2         | 110                                           | . 0                              |             |             |  |
| Greenfield / Previously                                                 | G                                                        | reentie   | ia Ope                                        | en Space                         |             |             |  |
| Developed Land                                                          | _                                                        |           |                                               |                                  |             |             |  |
| Topography                                                              |                                                          |           | siope                                         | s steadily towards the south.    |             |             |  |
| Agricultural Land Qual                                                  |                                                          | N/A       |                                               |                                  |             |             |  |
| Magicmap Landscape                                                      | post-1988                                                |           |                                               |                                  |             |             |  |
| map                                                                     |                                                          |           |                                               |                                  |             |             |  |

| Tree Preservation Orders /                                 | There are a number of mature trees on the site            |  |
|------------------------------------------------------------|-----------------------------------------------------------|--|
| Mature Trees of Value on site or                           | though no tree preservation orders.                       |  |
| significantly affecting                                    | anough no tree preservation orders.                       |  |
| boundaries                                                 |                                                           |  |
| Biodiversity or Geodiversity on                            | No issues                                                 |  |
| -                                                          | There are no SINCs or SLINCs on the site. The site        |  |
| site or significantly affecting                            |                                                           |  |
| boundaries                                                 | is close to the wildlife corridor that runs alongside     |  |
|                                                            | Corngreaves Road.                                         |  |
| Heritage Assets on site or                                 | There are no heritage assets on the site. Area of         |  |
| significantly affecting                                    | potential archaeology                                     |  |
| boundaries                                                 |                                                           |  |
| Visual Amenity and Character of                            | The character of the area is predominantly moderate       |  |
| the Area                                                   | density residential.                                      |  |
| Flood risk, drainage and ground                            | The site is not in Flood Risk Zone 3.                     |  |
| water (refer to flood consultees                           |                                                           |  |
| where drainage issues, in flood                            |                                                           |  |
| zone 2 or over 1 ha)                                       |                                                           |  |
| Ground Contamination                                       | No issues known.                                          |  |
| Ground stability                                           | No issues known.                                          |  |
| Air Quality impact of adjoining                            | No issues anticipated                                     |  |
| uses                                                       |                                                           |  |
| Noise impact of adjoining uses                             | No issues anticipated                                     |  |
| Mineral Extraction and Mineral                             | There are no known issues with mineral extraction.        |  |
| Resource Areas                                             |                                                           |  |
| Mineral Infrastructure and                                 | None known                                                |  |
| Brickworks                                                 |                                                           |  |
| Waste Infrastructure                                       | None                                                      |  |
| Other Environmental (specify)                              | None                                                      |  |
| Economic                                                   |                                                           |  |
| Employment Development                                     | The site is not considered suitable for employment        |  |
| Opportunities                                              | uses with access required through residential areas.      |  |
| Employment Land                                            | The site is not considered suitable for employment        |  |
| , ,                                                        | uses with access required through residential areas.      |  |
| Delivery / Phasing (taken from                             | N/A                                                       |  |
| Delivery Study where referenced)                           |                                                           |  |
| Viability (taken from Viability                            | The viability of individual sites will be identified as   |  |
| Study where referenced)                                    | part of ongoing work on the SLP                           |  |
| Availability of utilities –                                | It is considered that utilities would be available to the |  |
| electricity, gas, water, sewage                            | site though capacities are not known.                     |  |
| treatment                                                  |                                                           |  |
| Infrastructure constraints on /                            | There are historic surface water sewers within the        |  |
| under site (electric cables/sub-                           | site.                                                     |  |
| stations, water/sewage pipes,                              |                                                           |  |
| gas pipes, pylons, culverts,                               |                                                           |  |
| rights of way)                                             |                                                           |  |
| Highways access and                                        | There is an existing access from Barn Close               |  |
| transportation (state name /                               |                                                           |  |
| •                                                          | 1                                                         |  |
| quality of access points)                                  |                                                           |  |
| quality of access points) Impact on the wider road         | No issues anticipated.                                    |  |
| quality of access points) Impact on the wider road network | No issues anticipated.                                    |  |
| Impact on the wider road                                   | No issues anticipated.  None                              |  |

| Social                      |              |                                                      |                                                         |                         |         |                   |              |     |  |
|-----------------------------|--------------|------------------------------------------------------|---------------------------------------------------------|-------------------------|---------|-------------------|--------------|-----|--|
|                             |              |                                                      |                                                         |                         |         |                   |              |     |  |
| Primary School              | Within 10    | minute                                               | es                                                      | Strategic Centre /      |         | Within 20 minutes |              |     |  |
|                             |              |                                                      |                                                         | Employment Area         |         |                   |              |     |  |
|                             |              |                                                      |                                                         |                         |         |                   |              |     |  |
|                             |              |                                                      |                                                         |                         |         |                   |              |     |  |
| Secondary School            | Within 25    | minute                                               | es                                                      | Centre / Foodstore      |         | Within 15 m       | inutes       |     |  |
| GP / Health Centre /        | Within 10    | minute                                               | es                                                      |                         |         |                   |              |     |  |
| Walk in centre              |              |                                                      |                                                         |                         |         |                   |              |     |  |
| Housing Density             | Very High    |                                                      | Hig                                                     | h Density (min 50       | N       | Moderate De       | nsity (40-   |     |  |
| Location - Draft Plan       | Density (n   | nin                                                  | dpł                                                     | n, max 100 dph)         | 5       | 50 dph)           |              | X   |  |
| Policy (x)                  | 100 dph)     |                                                      |                                                         |                         |         |                   |              |     |  |
| Any character constrain     | ts on        | None                                                 | )                                                       |                         |         |                   |              |     |  |
| density                     |              |                                                      |                                                         |                         |         |                   |              |     |  |
| Connections to local cyc    | cle route    | The S                                                | SCWIP is                                                | located on Cradley H    | eath H  | igh Street        |              |     |  |
| networks                    |              | _                                                    |                                                         | north-west.             |         |                   |              |     |  |
| Public Open Space (ha's     | and          |                                                      | The site is allocated Public Open Space. It is informal |                         |         |                   |              |     |  |
| type)                       |              | (local hierarchy) amenity space of 0.35ha and was    |                                                         |                         |         |                   |              |     |  |
|                             |              | rated Low-Quality Low-Value in the 2019 survey.      |                                                         |                         |         |                   |              |     |  |
| Loss of Playing Field / S   | -            | There are no Playing fields or sports pitches on the |                                                         |                         |         |                   |              |     |  |
| Pitches (ha's / number a    | nd type      | site.                                                |                                                         |                         |         |                   |              |     |  |
| of pitches)                 |              |                                                      |                                                         |                         |         |                   |              |     |  |
| Other Social (specify)      |              | None                                                 | 9                                                       |                         |         |                   |              |     |  |
| Any character constrain     | ts on        | None                                                 | )                                                       |                         |         |                   |              |     |  |
| density (list)              |              |                                                      |                                                         |                         |         |                   |              |     |  |
| Opportunities               |              |                                                      |                                                         |                         |         |                   |              |     |  |
| See conclusion              |              |                                                      |                                                         |                         |         |                   |              |     |  |
|                             |              |                                                      |                                                         |                         |         |                   |              |     |  |
| Sustainability Appraisal    |              |                                                      |                                                         |                         |         |                   |              |     |  |
| Not a reasonable alternati  | ve – not as  | sesse                                                | b                                                       |                         |         |                   |              |     |  |
| Conclusion                  |              |                                                      |                                                         |                         |         |                   |              |     |  |
| Should the site be conside  | ered for red | evelop                                               | ment, res                                               | sidential development   | would   | be the most       | appropriate  | €.  |  |
| The rating as Low-Quality   | Low Value    | would                                                | l suggest                                               | that redevelopment sl   | nould b | e considered      | d. The site  |     |  |
| does however provide a u    |              | •                                                    |                                                         | • •                     | •       |                   | •            |     |  |
| Valley to Haden Hill Park   |              | -                                                    | _                                                       |                         |         | -                 | all. This wo | uld |  |
| suggest the retention for F |              |                                                      |                                                         |                         |         |                   |              |     |  |
| Employment uses are not     | suitable in  | this re                                              | sidential a                                             | area and the site is no | t large | enough for a      | a gypsy      |     |  |
| /traveller site.            |              |                                                      |                                                         |                         |         |                   |              |     |  |
| Appropriate uses given      |              | Hous                                                 | sina                                                    | Employmen               | t       | Gypsy/            | Traveller    |     |  |