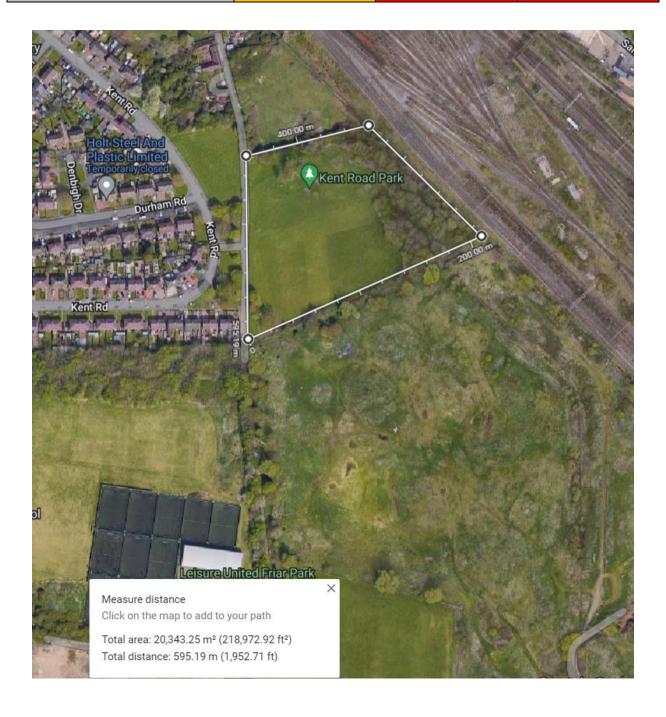

# SANDWELL LOCAL PLAN Site Assessment Report Appendix D: Proformas 101 - 182 September 2024

| Site Known as                                                                                         | 101: ASHTREE MOUND (PIG AND WHISTLE) 5066 (QU1) |            |         |                                    |          |               |  |
|-------------------------------------------------------------------------------------------------------|-------------------------------------------------|------------|---------|------------------------------------|----------|---------------|--|
| Site Address                                                                                          | Hickmans Avenue / Highlar                       |            |         | d Road, Cradley Heath              |          |               |  |
| Ward                                                                                                  | Rowley                                          |            |         | Call for Site Ref                  |          |               |  |
| Site Area (ha)                                                                                        | 1.58 ha                                         |            |         | Capacity proposed in Call          |          |               |  |
|                                                                                                       |                                                 |            |         | for Sites submission               |          |               |  |
| Land Type                                                                                             | Brownfield (                                    | Open Spa   | ice     | Site Assessment Reference          |          |               |  |
| Background / Context                                                                                  |                                                 |            |         |                                    |          |               |  |
| Current uses (list)                                                                                   | The site is c                                   | urrently u | sed fo  | r informal open space and appea    | ars popu | ular with dog |  |
| ,                                                                                                     | walkers acc                                     | -          |         |                                    |          | J             |  |
| Surrounding land                                                                                      | The site is s                                   | urrounde   | d by re | esidential dwellings.              |          |               |  |
| uses                                                                                                  |                                                 |            | -       | -                                  |          |               |  |
| Constraints                                                                                           |                                                 |            |         |                                    |          |               |  |
| Gateway Constraints (                                                                                 | where affect                                    | ing part   | Name    | e / Details                        | Amo      | unt covered   |  |
| of submitted site)                                                                                    |                                                 |            |         |                                    | (ha's    | s)            |  |
| SSSI / SAC                                                                                            |                                                 |            | N/A     |                                    |          |               |  |
| Ancient Woodland / Ve                                                                                 | teran Trees                                     |            | N/A     |                                    |          |               |  |
| Local Nature Reserve                                                                                  |                                                 |            | N/A     |                                    |          |               |  |
| Site of Importance for                                                                                | Nature                                          |            | N/A     |                                    |          |               |  |
| Conservation                                                                                          |                                                 |            |         |                                    |          |               |  |
| Flood Risk Zone 3                                                                                     |                                                 |            | N/A     |                                    |          |               |  |
| Registered Park & Gar                                                                                 |                                                 |            | N/A     |                                    |          |               |  |
| Scheduled Ancient Mo                                                                                  |                                                 |            | N/A     |                                    |          |               |  |
| HSE Consultation Zone                                                                                 |                                                 |            | N/A     |                                    |          |               |  |
| Operational Burial Gro                                                                                | und                                             |            | N/A     |                                    |          |               |  |
| Common Land                                                                                           |                                                 |            | N/A     |                                    |          |               |  |
| Historic Hedgerows                                                                                    |                                                 |            | N/A     |                                    |          |               |  |
| Green Belt                                                                                            |                                                 |            | N/A     |                                    |          |               |  |
| Strategic Open Space                                                                                  |                                                 |            | N/A     |                                    |          |               |  |
|                                                                                                       |                                                 |            |         |                                    |          |               |  |
| Existing Policy Design                                                                                | ations (list)                                   |            |         | site is allocated in the SAD (2011 | ) for Co | ommunity      |  |
| 0 0 1                                                                                                 |                                                 | •. •       |         | Space.                             |          |               |  |
| Green Belt and Landso                                                                                 | -                                               | -          |         | nt                                 |          |               |  |
| Criteria                                                                                              |                                                 | Assessi    | ment    |                                    |          | Rating        |  |
| Green Belt Harm                                                                                       |                                                 | N/A        |         |                                    |          |               |  |
| (B79 (a))                                                                                             |                                                 | NI/A       |         |                                    |          |               |  |
| Landscape Sensitivity                                                                                 |                                                 | N/A        |         |                                    |          |               |  |
| • •                                                                                                   | (BL23 / BL24)                                   |            |         |                                    |          |               |  |
| Detailed assessment against environmental, economic and social criteria  Criteria  Assessment  Rating |                                                 |            |         |                                    |          |               |  |
| Environmental                                                                                         |                                                 | A33633     | ont     |                                    |          | Rating        |  |
| Greenfield / Previously                                                                               | ,                                               | open spa   | ace     |                                    |          |               |  |
| Developed Land                                                                                        |                                                 | орон ор    | 400     |                                    |          |               |  |
| Topography                                                                                            |                                                 | The area   | a rises | steadily towards the north.        |          |               |  |
| Agricultural Land Qual                                                                                | ity using                                       | N/A        |         |                                    |          |               |  |
| Magicmap Landscape                                                                                    |                                                 | IN/A       |         |                                    |          |               |  |
| map Landscape                                                                                         | post-1900                                       |            |         |                                    |          |               |  |
| шир                                                                                                   |                                                 |            |         |                                    |          |               |  |

| Tree Dressmistion Orders /       | There are a number of mature trace around the adea        |  |
|----------------------------------|-----------------------------------------------------------|--|
| Tree Preservation Orders /       | There are a number of mature trees around the edge        |  |
| Mature Trees of Value on site or | of the site.                                              |  |
| significantly affecting          |                                                           |  |
| boundaries                       |                                                           |  |
| Biodiversity or Geodiversity on  | The site adjoins Mousesweet Brook to the west.            |  |
| site or significantly affecting  | There are no SINCs or SLINCs on the site.                 |  |
| boundaries                       |                                                           |  |
| Heritage Assets on site or       | There are no heritage assets.                             |  |
| significantly affecting          |                                                           |  |
| boundaries                       |                                                           |  |
| Visual Amenity and Character of  | The area is characterised by moderate density low         |  |
| the Area                         | rise housing.                                             |  |
| Flood risk, drainage and ground  | The site is not in Flood Risk Zone 3.                     |  |
| water (refer to flood consultees |                                                           |  |
| where drainage issues, in flood  |                                                           |  |
| zone 2 or over 1 ha)             |                                                           |  |
| Ground Contamination             | It is considered likely that the site is affected by made |  |
|                                  | ground and the remains of historic mineworking in         |  |
|                                  | the area. There are three mineshafts indicated to the     |  |
|                                  | east of the site. This would be a significant constraint  |  |
|                                  | on any potential redevelopment.                           |  |
| Ground stability                 | None known but potential issues given historic            |  |
|                                  | mining activity.                                          |  |
| Air Quality impact of adjoining  | No known issues                                           |  |
| uses                             |                                                           |  |
| Noise impact of adjoining uses   | No known issues                                           |  |
| Mineral Extraction and Mineral   | There may be issues associated with historic              |  |
| Resource Areas                   | mineworking in the area.                                  |  |
| Mineral Infrastructure and       | There may be issues associated with historic              |  |
| Brickworks                       | mineworking in the area.                                  |  |
| Waste Infrastructure             | None                                                      |  |
| Other Environmental (specify)    | None                                                      |  |
| Economic                         |                                                           |  |
| Employment Development           | It is considered that the site is not suitable for        |  |
| Opportunities                    | employment uses surrounded by residential uses.           |  |
| Employment Land                  | It is considered that the site is not suitable for        |  |
|                                  | employment uses surrounded by residential uses.           |  |
| Delivery / Phasing (taken from   | There may be issues associated with the ground            |  |
| Delivery Study where referenced) | conditions.                                               |  |
| Viability (taken from Viability  | There may be issues associated with the ground            |  |
| Study where referenced)          | conditions.                                               |  |
| Availability of utilities –      | It is considered that utilities would be available, but   |  |
| electricity, gas, water, sewage  | capacities are not known.                                 |  |
| treatment                        |                                                           |  |
| Infrastructure constraints on /  | There are historic foul and surface water sewers on       |  |
| under site (electric cables/sub- | the edge of the site.                                     |  |
| stations, water/sewage pipes,    |                                                           |  |
| gas pipes, pylons, culverts,     |                                                           |  |
| rights of way)                   |                                                           |  |

| Highways access and transportation (state nar quality of access points)                                                                                                                                                                                                                                                                                                                                                                                                                                                                                                                                                                                       | on (state name /                        |                                                                                                            |                        |                             | Γhere is an existing access from Hickman's Avenue. |             |                                         |             |   |
|---------------------------------------------------------------------------------------------------------------------------------------------------------------------------------------------------------------------------------------------------------------------------------------------------------------------------------------------------------------------------------------------------------------------------------------------------------------------------------------------------------------------------------------------------------------------------------------------------------------------------------------------------------------|-----------------------------------------|------------------------------------------------------------------------------------------------------------|------------------------|-----------------------------|----------------------------------------------------|-------------|-----------------------------------------|-------------|---|
| Impact on the wider road                                                                                                                                                                                                                                                                                                                                                                                                                                                                                                                                                                                                                                      | <u> </u>                                | No is:                                                                                                     | No issues anticipated. |                             |                                                    |             |                                         |             |   |
| network                                                                                                                                                                                                                                                                                                                                                                                                                                                                                                                                                                                                                                                       |                                         |                                                                                                            |                        |                             |                                                    |             |                                         |             |   |
| Other Economic (specify                                                                                                                                                                                                                                                                                                                                                                                                                                                                                                                                                                                                                                       | <b>/</b> )                              | None                                                                                                       |                        |                             |                                                    |             |                                         |             |   |
| Social                                                                                                                                                                                                                                                                                                                                                                                                                                                                                                                                                                                                                                                        |                                         |                                                                                                            |                        |                             |                                                    |             |                                         |             |   |
|                                                                                                                                                                                                                                                                                                                                                                                                                                                                                                                                                                                                                                                               |                                         |                                                                                                            |                        |                             |                                                    |             |                                         |             |   |
| Primary School                                                                                                                                                                                                                                                                                                                                                                                                                                                                                                                                                                                                                                                | Within 10 minutes                       |                                                                                                            |                        | gic Centre /<br>oyment Area |                                                    | Within 20 m | ninutes                                 |             |   |
| Secondary School                                                                                                                                                                                                                                                                                                                                                                                                                                                                                                                                                                                                                                              | Within 20                               | minute                                                                                                     | 19                     | Centre                      | e / Foodstore                                      | `           | Within 10 m                             | ninutes     |   |
| GP / Health Centre /                                                                                                                                                                                                                                                                                                                                                                                                                                                                                                                                                                                                                                          | Within 10                               |                                                                                                            |                        | Ochin                       | ,                                                  | 7           | *************************************** | iii lutos   |   |
| Walk in centre                                                                                                                                                                                                                                                                                                                                                                                                                                                                                                                                                                                                                                                | *************************************** | ······································                                                                     | .0                     |                             |                                                    |             |                                         |             |   |
| Housing Density                                                                                                                                                                                                                                                                                                                                                                                                                                                                                                                                                                                                                                               | Very High                               |                                                                                                            | Hid                    | h Densi                     | ty (min 50                                         |             | Moderate De                             | ensity (40- |   |
| Location - Draft Plan                                                                                                                                                                                                                                                                                                                                                                                                                                                                                                                                                                                                                                         | Density (n                              |                                                                                                            |                        | h, max 1                    | - '                                                |             | 50 dph)                                 | , (         | Х |
| Policy (x)                                                                                                                                                                                                                                                                                                                                                                                                                                                                                                                                                                                                                                                    | 100 dph)                                |                                                                                                            |                        |                             | . ,                                                |             | . ,                                     |             |   |
| Any character constrain                                                                                                                                                                                                                                                                                                                                                                                                                                                                                                                                                                                                                                       | ts on                                   | The s                                                                                                      | ite is wit             | nin an ar                   | ea of modera                                       | te den      | sity developr                           | ment.       |   |
| density                                                                                                                                                                                                                                                                                                                                                                                                                                                                                                                                                                                                                                                       |                                         |                                                                                                            |                        |                             |                                                    |             |                                         |             |   |
| Connections to local cyc                                                                                                                                                                                                                                                                                                                                                                                                                                                                                                                                                                                                                                      | cle route                               | Not k                                                                                                      | nown                   |                             |                                                    |             |                                         |             |   |
| networks                                                                                                                                                                                                                                                                                                                                                                                                                                                                                                                                                                                                                                                      |                                         |                                                                                                            | ., .                   |                             |                                                    |             |                                         |             |   |
| Public Open Space (ha's                                                                                                                                                                                                                                                                                                                                                                                                                                                                                                                                                                                                                                       | and                                     | The site is unrestricted informal public open space (local hierarchy) of 1.58 ha. It was allocated in 2019 |                        |                             |                                                    |             |                                         |             |   |
| type)                                                                                                                                                                                                                                                                                                                                                                                                                                                                                                                                                                                                                                                         |                                         | as Low-Quality Low-Value.                                                                                  |                        |                             |                                                    |             |                                         |             |   |
| Loss of Playing Field / S                                                                                                                                                                                                                                                                                                                                                                                                                                                                                                                                                                                                                                     | norts                                   | There are no formal playing fields or sports pitches                                                       |                        |                             |                                                    |             |                                         |             |   |
| Pitches (ha's / number a                                                                                                                                                                                                                                                                                                                                                                                                                                                                                                                                                                                                                                      | -                                       | on the site.                                                                                               |                        |                             |                                                    |             |                                         |             |   |
| of pitches)                                                                                                                                                                                                                                                                                                                                                                                                                                                                                                                                                                                                                                                   |                                         |                                                                                                            |                        |                             |                                                    |             |                                         |             |   |
| Other Social (specify)                                                                                                                                                                                                                                                                                                                                                                                                                                                                                                                                                                                                                                        |                                         | None                                                                                                       | None                   |                             |                                                    |             |                                         |             |   |
| Any character constrain                                                                                                                                                                                                                                                                                                                                                                                                                                                                                                                                                                                                                                       | ts on                                   | The site is within an area of moderate density                                                             |                        |                             |                                                    |             |                                         |             |   |
| density (list)                                                                                                                                                                                                                                                                                                                                                                                                                                                                                                                                                                                                                                                |                                         | development                                                                                                |                        |                             |                                                    |             |                                         |             |   |
| Opportunities                                                                                                                                                                                                                                                                                                                                                                                                                                                                                                                                                                                                                                                 |                                         |                                                                                                            |                        |                             |                                                    |             |                                         |             |   |
| See conclusion                                                                                                                                                                                                                                                                                                                                                                                                                                                                                                                                                                                                                                                |                                         |                                                                                                            |                        |                             |                                                    |             |                                         |             |   |
|                                                                                                                                                                                                                                                                                                                                                                                                                                                                                                                                                                                                                                                               |                                         |                                                                                                            |                        |                             |                                                    |             |                                         |             |   |
| Sustainability Appraisal                                                                                                                                                                                                                                                                                                                                                                                                                                                                                                                                                                                                                                      |                                         |                                                                                                            |                        |                             |                                                    |             |                                         |             |   |
| Not a reasonable alternati                                                                                                                                                                                                                                                                                                                                                                                                                                                                                                                                                                                                                                    | ve – not as                             | sessed                                                                                                     |                        |                             |                                                    |             |                                         |             |   |
| Conclusion                                                                                                                                                                                                                                                                                                                                                                                                                                                                                                                                                                                                                                                    |                                         |                                                                                                            |                        |                             |                                                    |             |                                         |             |   |
| Should the site be considered for redevelopment, residential use would be appropriate in this predominantly residential area. Employment uses would not be suitable. The site is large enough for a gypsy /traveller site and is reasonably accessible to amenities though the allocation for Community Open Space should preclude this option.  The site is allocated as Low-Quality, Low-Value in the most recent Open Space survey and this would suggest that the potential for redevelopment should be considered. However, the site does appear reasonably well-used and maintained and there could be potential issues with the ground conditions that |                                         |                                                                                                            |                        |                             |                                                    |             |                                         |             |   |
| could lead to issues with o                                                                                                                                                                                                                                                                                                                                                                                                                                                                                                                                                                                                                                   | delivery and                            |                                                                                                            | •                      |                             |                                                    |             |                                         |             |   |
| Appropriate uses given constraints and infrastrurequirements                                                                                                                                                                                                                                                                                                                                                                                                                                                                                                                                                                                                  | ucture                                  | Housi                                                                                                      | ing                    |                             | Employmen                                          | t           | Gypsy                                   | /Traveller  |   |