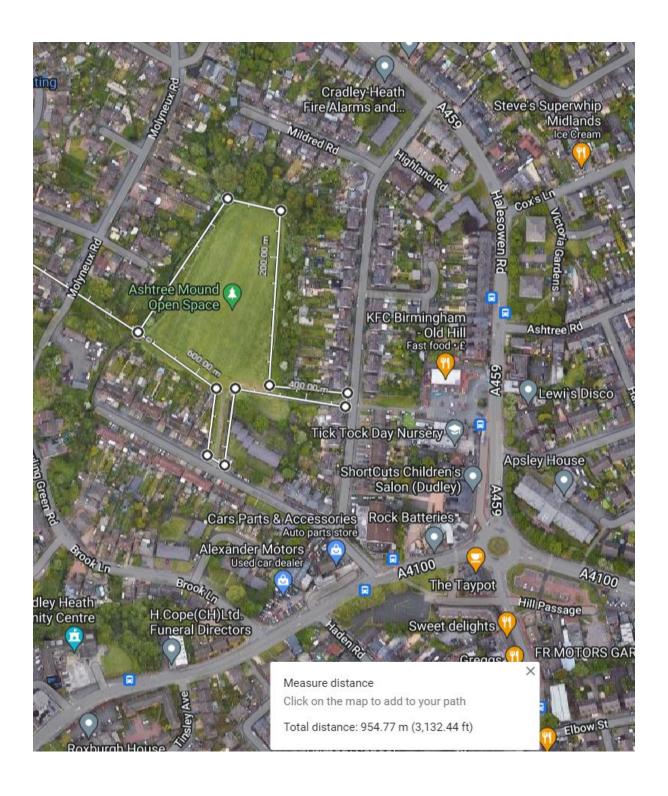

# SANDWELL LOCAL PLAN Site Assessment Report Appendix D: Proformas 101 - 182 September 2024

| Site Known as                                                                                         | 101: ASHTREE MOUND (PIG AND WHISTLE) 5066 (QU1) |            |         |                                    |          |               |  |
|-------------------------------------------------------------------------------------------------------|-------------------------------------------------|------------|---------|------------------------------------|----------|---------------|--|
| Site Address                                                                                          | Hickmans Avenue / Highlar                       |            |         | d Road, Cradley Heath              |          |               |  |
| Ward                                                                                                  | Rowley                                          |            |         | Call for Site Ref                  |          |               |  |
| Site Area (ha)                                                                                        | 1.58 ha                                         |            |         | Capacity proposed in Call          |          |               |  |
|                                                                                                       |                                                 |            |         | for Sites submission               |          |               |  |
| Land Type                                                                                             | Brownfield (                                    | Open Spa   | ice     | Site Assessment Reference          |          |               |  |
| Background / Context                                                                                  |                                                 |            |         |                                    |          |               |  |
| Current uses (list)                                                                                   | The site is c                                   | urrently u | sed fo  | r informal open space and appea    | ars popu | ular with dog |  |
| ,                                                                                                     | walkers acc                                     | -          |         |                                    |          | J             |  |
| Surrounding land                                                                                      | The site is s                                   | urrounde   | d by re | esidential dwellings.              |          |               |  |
| uses                                                                                                  |                                                 |            | -       | -                                  |          |               |  |
| Constraints                                                                                           |                                                 |            |         |                                    |          |               |  |
| Gateway Constraints (                                                                                 | where affect                                    | ing part   | Name    | e / Details                        | Amo      | unt covered   |  |
| of submitted site)                                                                                    |                                                 |            |         |                                    | (ha's    | s)            |  |
| SSSI / SAC                                                                                            |                                                 |            | N/A     |                                    |          |               |  |
| Ancient Woodland / Ve                                                                                 | teran Trees                                     |            | N/A     |                                    |          |               |  |
| Local Nature Reserve                                                                                  |                                                 |            | N/A     |                                    |          |               |  |
| Site of Importance for                                                                                | Nature                                          |            | N/A     |                                    |          |               |  |
| Conservation                                                                                          |                                                 |            |         |                                    |          |               |  |
| Flood Risk Zone 3                                                                                     |                                                 |            | N/A     |                                    |          |               |  |
| Registered Park & Gar                                                                                 |                                                 |            | N/A     |                                    |          |               |  |
| Scheduled Ancient Mo                                                                                  |                                                 |            | N/A     |                                    |          |               |  |
| HSE Consultation Zone                                                                                 |                                                 |            | N/A     |                                    |          |               |  |
| Operational Burial Gro                                                                                | und                                             |            | N/A     |                                    |          |               |  |
| Common Land                                                                                           |                                                 |            | N/A     |                                    |          |               |  |
| Historic Hedgerows                                                                                    |                                                 |            | N/A     |                                    |          |               |  |
| Green Belt                                                                                            |                                                 |            | N/A     |                                    |          |               |  |
| Strategic Open Space                                                                                  |                                                 |            | N/A     |                                    |          |               |  |
|                                                                                                       |                                                 |            |         |                                    |          |               |  |
| Existing Policy Design                                                                                | ations (list)                                   |            |         | site is allocated in the SAD (2011 | ) for Co | ommunity      |  |
| 0 0 1                                                                                                 |                                                 | •. •       |         | Space.                             |          |               |  |
| Green Belt and Landso                                                                                 | -                                               | -          |         | nt                                 |          |               |  |
| Criteria                                                                                              |                                                 | Assessi    | ment    |                                    |          | Rating        |  |
| Green Belt Harm                                                                                       |                                                 | N/A        |         |                                    |          |               |  |
| (B79 (a))                                                                                             |                                                 | NI/A       |         |                                    |          |               |  |
| Landscape Sensitivity                                                                                 |                                                 | N/A        |         |                                    |          |               |  |
| • •                                                                                                   | (BL23 / BL24)                                   |            |         |                                    |          |               |  |
| Detailed assessment against environmental, economic and social criteria  Criteria  Assessment  Rating |                                                 |            |         |                                    |          |               |  |
| Environmental                                                                                         |                                                 | A33633     | ont     |                                    |          | Rating        |  |
| Greenfield / Previously                                                                               | ,                                               | open spa   | ace     |                                    |          |               |  |
| Developed Land                                                                                        |                                                 | орон ор    | 400     |                                    |          |               |  |
| Topography                                                                                            |                                                 | The area   | a rises | steadily towards the north.        |          |               |  |
| Agricultural Land Qual                                                                                | ity using                                       | N/A        |         |                                    |          |               |  |
| Magicmap Landscape                                                                                    |                                                 | IN/A       |         |                                    |          |               |  |
| map Landscape                                                                                         | post-1900                                       |            |         |                                    |          |               |  |
| шир                                                                                                   |                                                 |            |         |                                    |          |               |  |

| Highways access and transportation (state nar quality of access points)                                                                                                                                                                                                                                                                                                                                                                                                                                                                                                                                                                                       | on (state name /                        |                                                                                                            |                        |                             | Γhere is an existing access from Hickman's Avenue. |             |                                         |             |   |
|---------------------------------------------------------------------------------------------------------------------------------------------------------------------------------------------------------------------------------------------------------------------------------------------------------------------------------------------------------------------------------------------------------------------------------------------------------------------------------------------------------------------------------------------------------------------------------------------------------------------------------------------------------------|-----------------------------------------|------------------------------------------------------------------------------------------------------------|------------------------|-----------------------------|----------------------------------------------------|-------------|-----------------------------------------|-------------|---|
| Impact on the wider road                                                                                                                                                                                                                                                                                                                                                                                                                                                                                                                                                                                                                                      | <u> </u>                                | No is:                                                                                                     | No issues anticipated. |                             |                                                    |             |                                         |             |   |
| network                                                                                                                                                                                                                                                                                                                                                                                                                                                                                                                                                                                                                                                       |                                         |                                                                                                            |                        |                             |                                                    |             |                                         |             |   |
| Other Economic (specify                                                                                                                                                                                                                                                                                                                                                                                                                                                                                                                                                                                                                                       | <b>/</b> )                              | None                                                                                                       |                        |                             |                                                    |             |                                         |             |   |
| Social                                                                                                                                                                                                                                                                                                                                                                                                                                                                                                                                                                                                                                                        |                                         |                                                                                                            |                        |                             |                                                    |             |                                         |             |   |
|                                                                                                                                                                                                                                                                                                                                                                                                                                                                                                                                                                                                                                                               |                                         |                                                                                                            |                        |                             |                                                    |             |                                         |             |   |
| Primary School                                                                                                                                                                                                                                                                                                                                                                                                                                                                                                                                                                                                                                                | Within 10 minutes                       |                                                                                                            |                        | gic Centre /<br>oyment Area |                                                    | Within 20 m | ninutes                                 |             |   |
| Secondary School                                                                                                                                                                                                                                                                                                                                                                                                                                                                                                                                                                                                                                              | Within 20                               | minute                                                                                                     | 19                     | Centre                      | e / Foodstore                                      | `           | Within 10 m                             | ninutes     |   |
| GP / Health Centre /                                                                                                                                                                                                                                                                                                                                                                                                                                                                                                                                                                                                                                          | Within 10                               |                                                                                                            |                        | Ochin                       | ,                                                  | 7           | *************************************** | iii lutos   |   |
| Walk in centre                                                                                                                                                                                                                                                                                                                                                                                                                                                                                                                                                                                                                                                | *************************************** | ······································                                                                     | .0                     |                             |                                                    |             |                                         |             |   |
| Housing Density                                                                                                                                                                                                                                                                                                                                                                                                                                                                                                                                                                                                                                               | Very High                               |                                                                                                            | Hid                    | h Densi                     | ty (min 50                                         |             | Moderate De                             | ensity (40- |   |
| Location - Draft Plan                                                                                                                                                                                                                                                                                                                                                                                                                                                                                                                                                                                                                                         | Density (n                              |                                                                                                            |                        | h, max 1                    | - '                                                |             | 50 dph)                                 | , (         | Х |
| Policy (x)                                                                                                                                                                                                                                                                                                                                                                                                                                                                                                                                                                                                                                                    | 100 dph)                                |                                                                                                            |                        |                             | . ,                                                |             | . ,                                     |             |   |
| Any character constrain                                                                                                                                                                                                                                                                                                                                                                                                                                                                                                                                                                                                                                       | ts on                                   | The s                                                                                                      | ite is wit             | nin an ar                   | ea of modera                                       | te den      | sity developr                           | ment.       |   |
| density                                                                                                                                                                                                                                                                                                                                                                                                                                                                                                                                                                                                                                                       |                                         |                                                                                                            |                        |                             |                                                    |             |                                         |             |   |
| Connections to local cyc                                                                                                                                                                                                                                                                                                                                                                                                                                                                                                                                                                                                                                      | cle route                               | Not k                                                                                                      | nown                   |                             |                                                    |             |                                         |             |   |
| networks                                                                                                                                                                                                                                                                                                                                                                                                                                                                                                                                                                                                                                                      |                                         |                                                                                                            | ., .                   |                             |                                                    |             |                                         |             |   |
| Public Open Space (ha's                                                                                                                                                                                                                                                                                                                                                                                                                                                                                                                                                                                                                                       | and                                     | The site is unrestricted informal public open space (local hierarchy) of 1.58 ha. It was allocated in 2019 |                        |                             |                                                    |             |                                         |             |   |
| type)                                                                                                                                                                                                                                                                                                                                                                                                                                                                                                                                                                                                                                                         |                                         | as Low-Quality Low-Value.                                                                                  |                        |                             |                                                    |             |                                         |             |   |
| Loss of Playing Field / S                                                                                                                                                                                                                                                                                                                                                                                                                                                                                                                                                                                                                                     | norts                                   | There are no formal playing fields or sports pitches                                                       |                        |                             |                                                    |             |                                         |             |   |
| Pitches (ha's / number a                                                                                                                                                                                                                                                                                                                                                                                                                                                                                                                                                                                                                                      | -                                       | on the site.                                                                                               |                        |                             |                                                    |             |                                         |             |   |
| of pitches)                                                                                                                                                                                                                                                                                                                                                                                                                                                                                                                                                                                                                                                   |                                         |                                                                                                            |                        |                             |                                                    |             |                                         |             |   |
| Other Social (specify)                                                                                                                                                                                                                                                                                                                                                                                                                                                                                                                                                                                                                                        |                                         | None                                                                                                       | None                   |                             |                                                    |             |                                         |             |   |
| Any character constrain                                                                                                                                                                                                                                                                                                                                                                                                                                                                                                                                                                                                                                       | ts on                                   | The site is within an area of moderate density                                                             |                        |                             |                                                    |             |                                         |             |   |
| density (list)                                                                                                                                                                                                                                                                                                                                                                                                                                                                                                                                                                                                                                                |                                         | development                                                                                                |                        |                             |                                                    |             |                                         |             |   |
| Opportunities                                                                                                                                                                                                                                                                                                                                                                                                                                                                                                                                                                                                                                                 |                                         |                                                                                                            |                        |                             |                                                    |             |                                         |             |   |
| See conclusion                                                                                                                                                                                                                                                                                                                                                                                                                                                                                                                                                                                                                                                |                                         |                                                                                                            |                        |                             |                                                    |             |                                         |             |   |
|                                                                                                                                                                                                                                                                                                                                                                                                                                                                                                                                                                                                                                                               |                                         |                                                                                                            |                        |                             |                                                    |             |                                         |             |   |
| Sustainability Appraisal                                                                                                                                                                                                                                                                                                                                                                                                                                                                                                                                                                                                                                      |                                         |                                                                                                            |                        |                             |                                                    |             |                                         |             |   |
| Not a reasonable alternati                                                                                                                                                                                                                                                                                                                                                                                                                                                                                                                                                                                                                                    | ve – not as                             | sessed                                                                                                     |                        |                             |                                                    |             |                                         |             |   |
| Conclusion                                                                                                                                                                                                                                                                                                                                                                                                                                                                                                                                                                                                                                                    |                                         |                                                                                                            |                        |                             |                                                    |             |                                         |             |   |
| Should the site be considered for redevelopment, residential use would be appropriate in this predominantly residential area. Employment uses would not be suitable. The site is large enough for a gypsy /traveller site and is reasonably accessible to amenities though the allocation for Community Open Space should preclude this option.  The site is allocated as Low-Quality, Low-Value in the most recent Open Space survey and this would suggest that the potential for redevelopment should be considered. However, the site does appear reasonably well-used and maintained and there could be potential issues with the ground conditions that |                                         |                                                                                                            |                        |                             |                                                    |             |                                         |             |   |
| could lead to issues with o                                                                                                                                                                                                                                                                                                                                                                                                                                                                                                                                                                                                                                   | delivery and                            |                                                                                                            | •                      |                             |                                                    |             |                                         |             |   |
| Appropriate uses given constraints and infrastrurequirements                                                                                                                                                                                                                                                                                                                                                                                                                                                                                                                                                                                                  | ucture                                  | Housi                                                                                                      | ing                    |                             | Employmen                                          | t           | Gypsy                                   | /Traveller  |   |