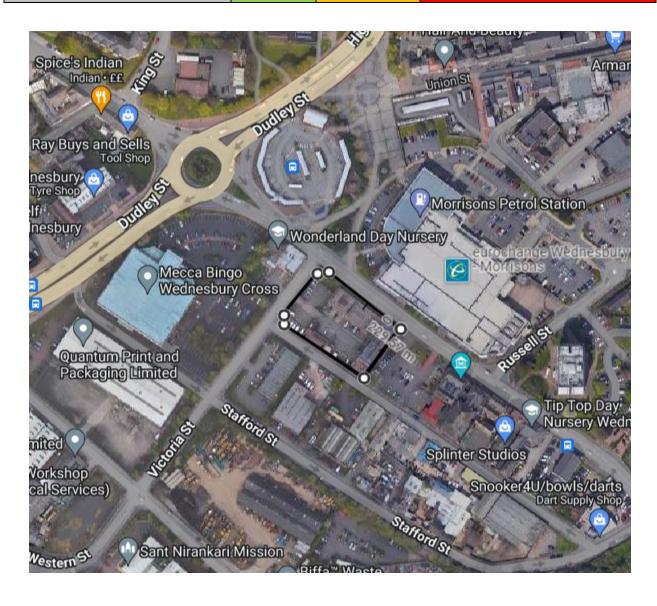

# SANDWELL LOCAL PLAN Site Assessment Report Appendix D: Proformas 101 - 182 September 2024

| Site Known as                                                                                         | 101: ASHTREE MOUND (PIG AND WHISTLE) 5066 (QU1) |            |         |                                    |          |               |  |
|-------------------------------------------------------------------------------------------------------|-------------------------------------------------|------------|---------|------------------------------------|----------|---------------|--|
| Site Address                                                                                          | Hickmans Avenue / Highlar                       |            |         | d Road, Cradley Heath              |          |               |  |
| Ward                                                                                                  | Rowley                                          |            |         | Call for Site Ref                  |          |               |  |
| Site Area (ha)                                                                                        | 1.58 ha                                         |            |         | Capacity proposed in Call          |          |               |  |
|                                                                                                       |                                                 |            |         | for Sites submission               |          |               |  |
| Land Type                                                                                             | Brownfield (                                    | Open Spa   | ice     | Site Assessment Reference          |          |               |  |
| Background / Context                                                                                  |                                                 |            |         |                                    |          |               |  |
| Current uses (list)                                                                                   | The site is c                                   | urrently u | sed fo  | r informal open space and appea    | ars popu | ular with dog |  |
| ,                                                                                                     | walkers acc                                     | -          |         |                                    |          | J             |  |
| Surrounding land                                                                                      | The site is s                                   | urrounde   | d by re | esidential dwellings.              |          |               |  |
| uses                                                                                                  |                                                 |            | -       | -                                  |          |               |  |
| Constraints                                                                                           |                                                 |            |         |                                    |          |               |  |
| Gateway Constraints (                                                                                 | where affect                                    | ing part   | Name    | e / Details                        | Amo      | unt covered   |  |
| of submitted site)                                                                                    |                                                 |            |         |                                    | (ha's    | s)            |  |
| SSSI / SAC                                                                                            |                                                 |            | N/A     |                                    |          |               |  |
| Ancient Woodland / Ve                                                                                 | teran Trees                                     |            | N/A     |                                    |          |               |  |
| Local Nature Reserve                                                                                  |                                                 |            | N/A     |                                    |          |               |  |
| Site of Importance for                                                                                | Nature                                          |            | N/A     |                                    |          |               |  |
| Conservation                                                                                          |                                                 |            |         |                                    |          |               |  |
| Flood Risk Zone 3                                                                                     |                                                 |            | N/A     |                                    |          |               |  |
| Registered Park & Gar                                                                                 |                                                 |            | N/A     |                                    |          |               |  |
| Scheduled Ancient Mo                                                                                  |                                                 |            | N/A     |                                    |          |               |  |
| HSE Consultation Zone                                                                                 |                                                 |            | N/A     |                                    |          |               |  |
| Operational Burial Gro                                                                                | und                                             |            | N/A     |                                    |          |               |  |
| Common Land                                                                                           |                                                 |            | N/A     |                                    |          |               |  |
| Historic Hedgerows                                                                                    |                                                 |            | N/A     |                                    |          |               |  |
| Green Belt                                                                                            |                                                 |            | N/A     |                                    |          |               |  |
| Strategic Open Space                                                                                  |                                                 |            | N/A     |                                    |          |               |  |
|                                                                                                       |                                                 |            |         |                                    |          |               |  |
| Existing Policy Design                                                                                | ations (list)                                   |            |         | site is allocated in the SAD (2011 | ) for Co | ommunity      |  |
| 0 0 1                                                                                                 |                                                 | •. •       |         | Space.                             |          |               |  |
| Green Belt and Landso                                                                                 | -                                               | -          |         | nt                                 |          |               |  |
| Criteria                                                                                              |                                                 | Assessi    | ment    |                                    |          | Rating        |  |
| Green Belt Harm                                                                                       |                                                 | N/A        |         |                                    |          |               |  |
| (B79 (a))                                                                                             |                                                 | NI/A       |         |                                    |          |               |  |
| Landscape Sensitivity                                                                                 |                                                 | N/A        |         |                                    |          |               |  |
| • •                                                                                                   | (BL23 / BL24)                                   |            |         |                                    |          |               |  |
| Detailed assessment against environmental, economic and social criteria  Criteria  Assessment  Rating |                                                 |            |         |                                    |          |               |  |
| Environmental                                                                                         |                                                 | A33633     | ont     |                                    |          | Rating        |  |
| Greenfield / Previously                                                                               | ,                                               | open spa   | ace     |                                    |          |               |  |
| Developed Land                                                                                        |                                                 | орон ор    | 400     |                                    |          |               |  |
| Topography                                                                                            |                                                 | The area   | a rises | steadily towards the north.        |          |               |  |
| Agricultural Land Qual                                                                                | ity using                                       | N/A        |         |                                    |          |               |  |
| Magicmap Landscape                                                                                    |                                                 | IN/A       |         |                                    |          |               |  |
| map Landscape                                                                                         | post-1900                                       |            |         |                                    |          |               |  |
| шир                                                                                                   |                                                 |            |         |                                    |          |               |  |

| Tree Dressmistion Orders /       | There are a number of mature trace around the adea        |  |
|----------------------------------|-----------------------------------------------------------|--|
| Tree Preservation Orders /       | There are a number of mature trees around the edge        |  |
| Mature Trees of Value on site or | of the site.                                              |  |
| significantly affecting          |                                                           |  |
| boundaries                       |                                                           |  |
| Biodiversity or Geodiversity on  | The site adjoins Mousesweet Brook to the west.            |  |
| site or significantly affecting  | There are no SINCs or SLINCs on the site.                 |  |
| boundaries                       |                                                           |  |
| Heritage Assets on site or       | There are no heritage assets.                             |  |
| significantly affecting          |                                                           |  |
| boundaries                       |                                                           |  |
| Visual Amenity and Character of  | The area is characterised by moderate density low         |  |
| the Area                         | rise housing.                                             |  |
| Flood risk, drainage and ground  | The site is not in Flood Risk Zone 3.                     |  |
| water (refer to flood consultees |                                                           |  |
| where drainage issues, in flood  |                                                           |  |
| zone 2 or over 1 ha)             |                                                           |  |
| Ground Contamination             | It is considered likely that the site is affected by made |  |
|                                  | ground and the remains of historic mineworking in         |  |
|                                  | the area. There are three mineshafts indicated to the     |  |
|                                  | east of the site. This would be a significant constraint  |  |
|                                  | on any potential redevelopment.                           |  |
| Ground stability                 | None known but potential issues given historic            |  |
|                                  | mining activity.                                          |  |
| Air Quality impact of adjoining  | No known issues                                           |  |
| uses                             |                                                           |  |
| Noise impact of adjoining uses   | No known issues                                           |  |
| Mineral Extraction and Mineral   | There may be issues associated with historic              |  |
| Resource Areas                   | mineworking in the area.                                  |  |
| Mineral Infrastructure and       | There may be issues associated with historic              |  |
| Brickworks                       | mineworking in the area.                                  |  |
| Waste Infrastructure             | None                                                      |  |
| Other Environmental (specify)    | None                                                      |  |
| Economic                         |                                                           |  |
| Employment Development           | It is considered that the site is not suitable for        |  |
| Opportunities                    | employment uses surrounded by residential uses.           |  |
| Employment Land                  | It is considered that the site is not suitable for        |  |
|                                  | employment uses surrounded by residential uses.           |  |
| Delivery / Phasing (taken from   | There may be issues associated with the ground            |  |
| Delivery Study where referenced) | conditions.                                               |  |
| Viability (taken from Viability  | There may be issues associated with the ground            |  |
| Study where referenced)          | conditions.                                               |  |
| Availability of utilities –      | It is considered that utilities would be available, but   |  |
| electricity, gas, water, sewage  | capacities are not known.                                 |  |
| treatment                        |                                                           |  |
| Infrastructure constraints on /  | There are historic foul and surface water sewers on       |  |
| under site (electric cables/sub- | the edge of the site.                                     |  |
| stations, water/sewage pipes,    |                                                           |  |
| gas pipes, pylons, culverts,     |                                                           |  |
| rights of way)                   |                                                           |  |

| Highways access and transportation (state nar quality of access points)                                                                                                                                                                                                                                                                                                                                                                                                                                                                                                                                                                                       | on (state name /                        |                                                                                                            |                        |                             | Γhere is an existing access from Hickman's Avenue. |             |                                         |             |   |
|---------------------------------------------------------------------------------------------------------------------------------------------------------------------------------------------------------------------------------------------------------------------------------------------------------------------------------------------------------------------------------------------------------------------------------------------------------------------------------------------------------------------------------------------------------------------------------------------------------------------------------------------------------------|-----------------------------------------|------------------------------------------------------------------------------------------------------------|------------------------|-----------------------------|----------------------------------------------------|-------------|-----------------------------------------|-------------|---|
| Impact on the wider road                                                                                                                                                                                                                                                                                                                                                                                                                                                                                                                                                                                                                                      | <u> </u>                                | No is:                                                                                                     | No issues anticipated. |                             |                                                    |             |                                         |             |   |
| network                                                                                                                                                                                                                                                                                                                                                                                                                                                                                                                                                                                                                                                       |                                         |                                                                                                            |                        |                             |                                                    |             |                                         |             |   |
| Other Economic (specify                                                                                                                                                                                                                                                                                                                                                                                                                                                                                                                                                                                                                                       | <b>/</b> )                              | None                                                                                                       |                        |                             |                                                    |             |                                         |             |   |
| Social                                                                                                                                                                                                                                                                                                                                                                                                                                                                                                                                                                                                                                                        |                                         |                                                                                                            |                        |                             |                                                    |             |                                         |             |   |
|                                                                                                                                                                                                                                                                                                                                                                                                                                                                                                                                                                                                                                                               |                                         |                                                                                                            |                        |                             |                                                    |             |                                         |             |   |
| Primary School                                                                                                                                                                                                                                                                                                                                                                                                                                                                                                                                                                                                                                                | Within 10 minutes                       |                                                                                                            |                        | gic Centre /<br>oyment Area |                                                    | Within 20 m | ninutes                                 |             |   |
| Secondary School                                                                                                                                                                                                                                                                                                                                                                                                                                                                                                                                                                                                                                              | Within 20                               | minute                                                                                                     | 19                     | Centre                      | e / Foodstore                                      | `           | Within 10 m                             | ninutes     |   |
| GP / Health Centre /                                                                                                                                                                                                                                                                                                                                                                                                                                                                                                                                                                                                                                          | Within 10                               |                                                                                                            |                        | Ochin                       | ,                                                  | 7           | *************************************** | iii lutos   |   |
| Walk in centre                                                                                                                                                                                                                                                                                                                                                                                                                                                                                                                                                                                                                                                | *************************************** | ······································                                                                     | .0                     |                             |                                                    |             |                                         |             |   |
| Housing Density                                                                                                                                                                                                                                                                                                                                                                                                                                                                                                                                                                                                                                               | Very High                               |                                                                                                            | Hid                    | h Densi                     | ty (min 50                                         |             | Moderate De                             | ensity (40- |   |
| Location - Draft Plan                                                                                                                                                                                                                                                                                                                                                                                                                                                                                                                                                                                                                                         | Density (n                              |                                                                                                            |                        | h, max 1                    | - '                                                |             | 50 dph)                                 | , (         | Х |
| Policy (x)                                                                                                                                                                                                                                                                                                                                                                                                                                                                                                                                                                                                                                                    | 100 dph)                                |                                                                                                            |                        |                             | . ,                                                |             | . ,                                     |             |   |
| Any character constrain                                                                                                                                                                                                                                                                                                                                                                                                                                                                                                                                                                                                                                       | ts on                                   | The s                                                                                                      | ite is wit             | nin an ar                   | ea of modera                                       | te den      | sity developr                           | ment.       |   |
| density                                                                                                                                                                                                                                                                                                                                                                                                                                                                                                                                                                                                                                                       |                                         |                                                                                                            |                        |                             |                                                    |             |                                         |             |   |
| Connections to local cyc                                                                                                                                                                                                                                                                                                                                                                                                                                                                                                                                                                                                                                      | cle route                               | Not k                                                                                                      | nown                   |                             |                                                    |             |                                         |             |   |
| networks                                                                                                                                                                                                                                                                                                                                                                                                                                                                                                                                                                                                                                                      |                                         |                                                                                                            | ., .                   |                             |                                                    |             |                                         |             |   |
| Public Open Space (ha's                                                                                                                                                                                                                                                                                                                                                                                                                                                                                                                                                                                                                                       | and                                     | The site is unrestricted informal public open space (local hierarchy) of 1.58 ha. It was allocated in 2019 |                        |                             |                                                    |             |                                         |             |   |
| type)                                                                                                                                                                                                                                                                                                                                                                                                                                                                                                                                                                                                                                                         |                                         | as Low-Quality Low-Value.                                                                                  |                        |                             |                                                    |             |                                         |             |   |
| Loss of Playing Field / S                                                                                                                                                                                                                                                                                                                                                                                                                                                                                                                                                                                                                                     | norts                                   | There are no formal playing fields or sports pitches                                                       |                        |                             |                                                    |             |                                         |             |   |
| Pitches (ha's / number a                                                                                                                                                                                                                                                                                                                                                                                                                                                                                                                                                                                                                                      | -                                       | on the site.                                                                                               |                        |                             |                                                    |             |                                         |             |   |
| of pitches)                                                                                                                                                                                                                                                                                                                                                                                                                                                                                                                                                                                                                                                   |                                         |                                                                                                            |                        |                             |                                                    |             |                                         |             |   |
| Other Social (specify)                                                                                                                                                                                                                                                                                                                                                                                                                                                                                                                                                                                                                                        |                                         | None                                                                                                       | None                   |                             |                                                    |             |                                         |             |   |
| Any character constrain                                                                                                                                                                                                                                                                                                                                                                                                                                                                                                                                                                                                                                       | ts on                                   | The site is within an area of moderate density                                                             |                        |                             |                                                    |             |                                         |             |   |
| density (list)                                                                                                                                                                                                                                                                                                                                                                                                                                                                                                                                                                                                                                                |                                         | development                                                                                                |                        |                             |                                                    |             |                                         |             |   |
| Opportunities                                                                                                                                                                                                                                                                                                                                                                                                                                                                                                                                                                                                                                                 |                                         |                                                                                                            |                        |                             |                                                    |             |                                         |             |   |
| See conclusion                                                                                                                                                                                                                                                                                                                                                                                                                                                                                                                                                                                                                                                |                                         |                                                                                                            |                        |                             |                                                    |             |                                         |             |   |
|                                                                                                                                                                                                                                                                                                                                                                                                                                                                                                                                                                                                                                                               |                                         |                                                                                                            |                        |                             |                                                    |             |                                         |             |   |
| Sustainability Appraisal                                                                                                                                                                                                                                                                                                                                                                                                                                                                                                                                                                                                                                      |                                         |                                                                                                            |                        |                             |                                                    |             |                                         |             |   |
| Not a reasonable alternati                                                                                                                                                                                                                                                                                                                                                                                                                                                                                                                                                                                                                                    | ve – not as                             | sessed                                                                                                     |                        |                             |                                                    |             |                                         |             |   |
| Conclusion                                                                                                                                                                                                                                                                                                                                                                                                                                                                                                                                                                                                                                                    |                                         |                                                                                                            |                        |                             |                                                    |             |                                         |             |   |
| Should the site be considered for redevelopment, residential use would be appropriate in this predominantly residential area. Employment uses would not be suitable. The site is large enough for a gypsy /traveller site and is reasonably accessible to amenities though the allocation for Community Open Space should preclude this option.  The site is allocated as Low-Quality, Low-Value in the most recent Open Space survey and this would suggest that the potential for redevelopment should be considered. However, the site does appear reasonably well-used and maintained and there could be potential issues with the ground conditions that |                                         |                                                                                                            |                        |                             |                                                    |             |                                         |             |   |
| could lead to issues with o                                                                                                                                                                                                                                                                                                                                                                                                                                                                                                                                                                                                                                   | delivery and                            |                                                                                                            | •                      |                             |                                                    |             |                                         |             |   |
| Appropriate uses given constraints and infrastrurequirements                                                                                                                                                                                                                                                                                                                                                                                                                                                                                                                                                                                                  | ucture                                  | Housi                                                                                                      | ing                    |                             | Employmen                                          | t           | Gypsy                                   | /Traveller  |   |