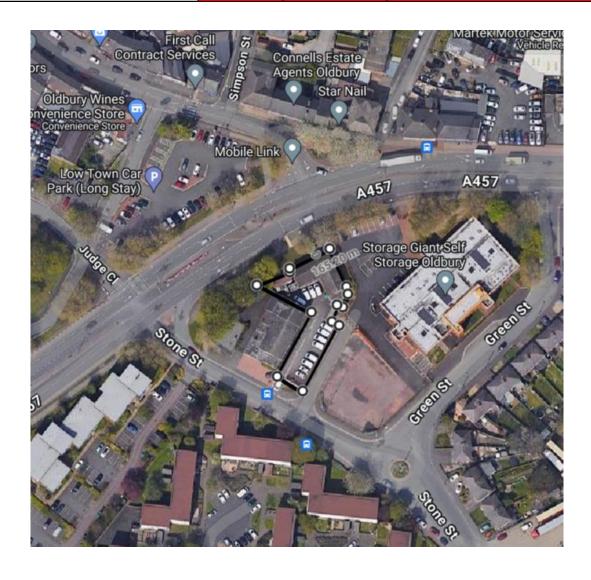

evelop site to provide new housing.

Site was not assessed by the BEAR and is too small for new employment use.

Site is too small for Gypsy and Traveller pitches.

# Sustainability Appraisal

The site was not assessed as part of the Sustainability Appraisal as it is not suitable for development.

#### Conclusion

The site is suitable, available and deliverable for housing development. It should not be allocated as it is less than 0.1ha and would be expected to come forward as a windfall.

| Appropriate uses given         | Housing | Employment | Gypsy/Traveller |
|--------------------------------|---------|------------|-----------------|
| constraints and infrastructure |         |            |                 |
| requirements                   |         |            |                 |



| Site Known as                 | 174: LAND OFF BRADES CLOSE, OLDBURY |                                                 |                                      |                |  |  |
|-------------------------------|-------------------------------------|-------------------------------------------------|--------------------------------------|----------------|--|--|
| Site Address                  | Land Off Brade                      | Land Off Brades Close Tividale, Oldbury B69 1NX |                                      |                |  |  |
| Ward                          | Tividale                            |                                                 | Call for Site Ref                    |                |  |  |
| Site Area (ha)                | 0.87