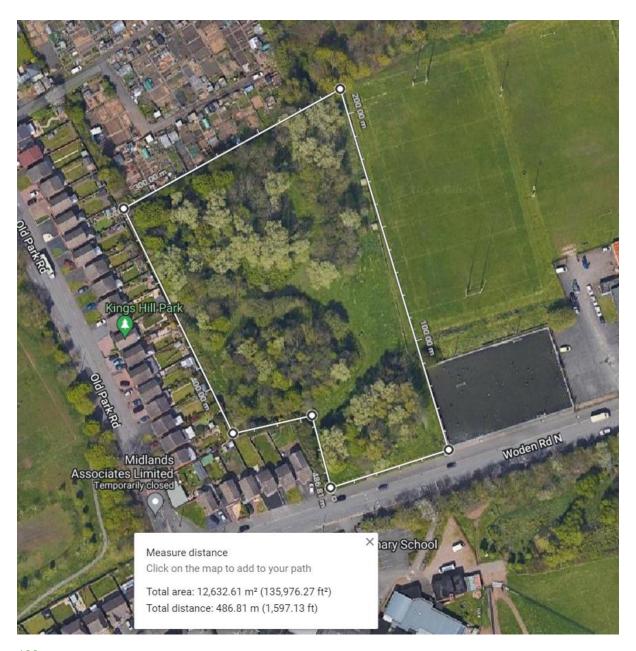

| Loturo                                                 | Housing                                                                                           |         |                 | Employmen     |                   | Gypsy.   | /Traveller |          |
| constraints and intrastru                                                                                                                                                                                    | ucture                                                 | 1.2 ha                                                                                            |         |                 |               |                   |          |            |          |

requirements



| Site Address   Foundry Lane, Smethwick                                                                                                                                                                                                                                                                                                                                                                                                                                                                                                            |
|-----------------------------------------------------------------------------------------------------------------------------------------------------------------------------------------------------------------------------------------------------------------------