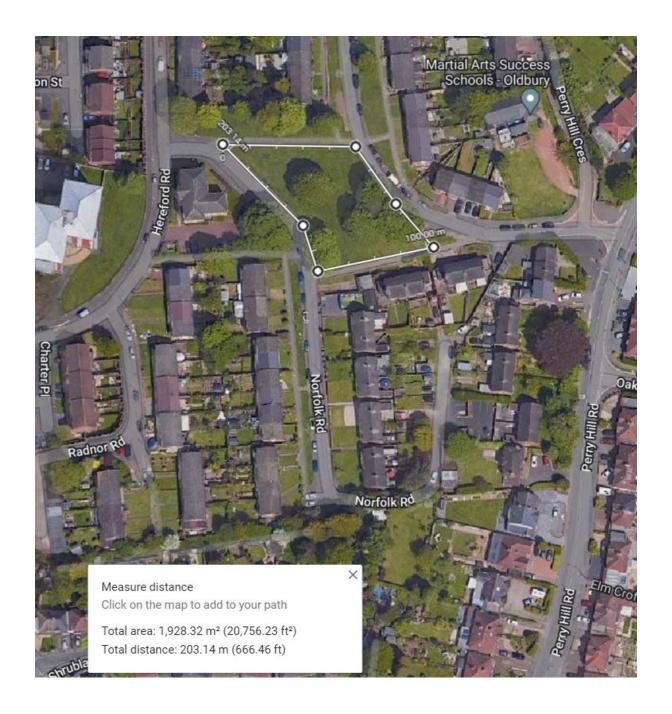

| Site Known as                                                           | 102: BARN CLOSE OPEN SPACE, CRADLEY HEATH 5079 (OS 0246) |           |                                               |                                  |             |             |  |
|-------------------------------------------------------------------------|----------------------------------------------------------|-----------|-----------------------------------------------|----------------------------------|-------------|-------------|--|
| Site Address                                                            | Barn Close / C                                           | Corngre   | aves F                                        | Road                             |             |             |  |
| Ward                                                                    | Cradley Heath                                            | n and O   | Id Call for Site Ref                          |                                  |             |             |  |
|                                                                         | Hill                                                     |           |                                               |                                  |             |             |  |
| Site Area (ha)                                                          | 0.35 ha                                                  |           |                                               | Capacity proposed in Call        |             |             |  |
|                                                                         |                                                          |           |                                               | for Sites submission             |             |             |  |
| Land Type                                                               | Greenfield Op                                            | en Spa    | ce                                            | Site Assessment Reference        | •           |             |  |
| Background / Context                                                    |                                                          |           |                                               |                                  |             |             |  |
| Current uses (list)                                                     | The site is cur                                          | rrently u | sed fo                                        | r informal open space.           |             |             |  |
| Surrounding land                                                        | The site is in a                                         | a predoi  | minant                                        | ly residential area with the Gra | de II Liste | ed          |  |
| uses                                                                    | Corngreaves I                                            | Hall and  | the C                                         | orngreaves Nature Reserve to     | the east.   |             |  |
| Constraints                                                             |                                                          |           |                                               |                                  |             |             |  |
| Gateway Constraints (                                                   | where affecting                                          | g part    | Nam                                           | e / Details                      | Amo         | unt covered |  |
| of submitted site)                                                      |                                                          |           |                                               |                                  | (ha's       | 5)          |  |
| SSSI / SAC                                                              |                                                          |           | N/A                                           |                                  |             |             |  |
| Ancient Woodland / Ve                                                   | teran Trees                                              |           | N/A                                           |                                  |             |             |  |
| Local Nature Reserve                                                    |                                                          |           | N/A                                           |                                  |             |             |  |
| Site of Importance for                                                  | Nature                                                   |           | N/A                                           |                                  |             |             |  |
| Conservation                                                            |                                                          |           |                                               |                                  |             |             |  |
| Flood Risk Zone 3                                                       |                                                          |           | N/A                                           |                                  |             |             |  |
| Registered Park & Gar                                                   | den                                                      |           | N/A                                           |                                  |             |             |  |
| Scheduled Ancient Mo                                                    | nument                                                   |           | N/A                                           |                                  |             |             |  |
| HSE Consultation Zone                                                   | e 1                                                      |           | N/A                                           |                                  |             |             |  |
| <b>Operational Burial Gro</b>                                           | Operational Burial Ground                                |           | N/A                                           |                                  |             |             |  |
| Common Land                                                             |                                                          |           | N/A                                           |                                  |             |             |  |
| Historic Hedgerows                                                      |                                                          |           | N/A                                           |                                  |             |             |  |
| Green Belt                                                              |                                                          |           | N/A                                           |                                  |             |             |  |
| Strategic Open Space                                                    |                                                          |           | N/A                                           |                                  |             |             |  |
|                                                                         |                                                          |           |                                               |                                  |             |             |  |
| <b>Existing Policy Design</b>                                           | ations (list)                                            |           |                                               | site was allocated in the SAD (  | •           | •           |  |
|                                                                         |                                                          |           | Open Space and is within an Area of Potential |                                  |             |             |  |
|                                                                         |                                                          |           | Archaeological Importance.                    |                                  |             |             |  |
| Green Belt and Landso                                                   | ape Sensitivity                                          | y Asses   | ssmer                                         | t                                |             |             |  |
| Criteria                                                                |                                                          | Assessr   | ment                                          |                                  |             | Rating      |  |
| Green Belt Harm                                                         | N                                                        | N/A       |                                               |                                  |             |             |  |
| (B79 (a))                                                               |                                                          |           |                                               |                                  |             |             |  |
| Landscape Sensitivity                                                   | N                                                        | N/A       |                                               |                                  |             |             |  |
| (BL23 / BL24)                                                           |                                                          |           |                                               |                                  |             |             |  |
| Detailed assessment against environmental, economic and social criteria |                                                          |           |                                               |                                  |             |             |  |
| Criteria                                                                | A                                                        | Assessr   | ment                                          |                                  |             | Rating      |  |
| Environmental                                                           |                                                          | 2         | 110                                           | . 0                              |             |             |  |
| Greenfield / Previously                                                 | G                                                        | reentie   | ia Ope                                        | en Space                         |             |             |  |
| Developed Land                                                          | _                                                        |           |                                               |                                  |             |             |  |
| Topography                                                              |                                                          |           | siope                                         | s steadily towards the south.    |             |             |  |
| Agricultural Land Qual                                                  |                                                          | N/A       |                                               |                                  |             |             |  |
| Magicmap Landscape                                                      | post-1988                                                |           |                                               |                                  |             |             |  |
| map                                                                     |                                                          |           |                                               |                                  |             |             |  |

| Tree Preservation Orders /                                 | There are a number of mature trees on the site            |  |
|------------------------------------------------------------|-----------------------------------------------------------|--|
| Mature Trees of Value on site or                           | though no tree preservation orders.                       |  |
| significantly affecting                                    | anough no tree preservation orders.                       |  |
| boundaries                                                 |                                                           |  |
| Biodiversity or Geodiversity on                            | No issues                                                 |  |
| -                                                          | There are no SINCs or SLINCs on the site. The site        |  |
| site or significantly affecting                            |                                                           |  |
| boundaries                                                 | is close to the wildlife corridor that runs alongside     |  |
|                                                            | Corngreaves Road.                                         |  |
| Heritage Assets on site or                                 | There are no heritage assets on the site. Area of         |  |
| significantly affecting                                    | potential archaeology                                     |  |
| boundaries                                                 |                                                           |  |
| Visual Amenity and Character of                            | The character of the area is predominantly moderate       |  |
| the Area                                                   | density residential.                                      |  |
| Flood risk, drainage and ground                            | The site is not in Flood Risk Zone 3.                     |  |
| water (refer to flood consultees                           |                                                           |  |
| where drainage issues, in flood                            |                                                           |  |
| zone 2 or over 1 ha)                                       |                                                           |  |
| Ground Contamination                                       | No issues known.                                          |  |
| Ground stability                                           | No issues known.                                          |  |
| Air Quality impact of adjoining                            | No issues anticipated                                     |  |
| uses                                                       |                                                           |  |
| Noise impact of adjoining uses                             | No issues anticipated                                     |  |
| Mineral Extraction and Mineral                             | There are no known issues with mineral extraction.        |  |
| Resource Areas                                             |                                                           |  |
| Mineral Infrastructure and                                 | None known                                                |  |
| Brickworks                                                 |                                                           |  |
| Waste Infrastructure                                       | None                                                      |  |
| Other Environmental (specify)                              | None                                                      |  |
| Economic                                                   |                                                           |  |
| Employment Development                                     | The site is not considered suitable for employment        |  |
| Opportunities                                              | uses with access required through residential areas.      |  |
| Employment Land                                            | The site is not considered suitable for employment        |  |
| , ,                                                        | uses with access required through residential areas.      |  |
| Delivery / Phasing (taken from                             | N/A                                                       |  |
| Delivery Study where referenced)                           |                                                           |  |
| Viability (taken from Viability                            | The viability of individual sites will be identified as   |  |
| Study where referenced)                                    | part of ongoing work on the SLP                           |  |
| Availability of utilities –                                | It is considered that utilities would be available to the |  |
| electricity, gas, water, sewage                            | site though capacities are not known.                     |  |
| treatment                                                  |                                                           |  |
| Infrastructure constraints on /                            | There are historic surface water sewers within the        |  |
| under site (electric cables/sub-                           | site.                                                     |  |
| stations, water/sewage pipes,                              |                                                           |  |
| gas pipes, pylons, culverts,                               |                                                           |  |
| rights of way)                                             |                                                           |  |
| Highways access and                                        | There is an existing access from Barn Close               |  |
| transportation (state name /                               |                                                           |  |
| •                                                          | 1                                                         |  |
| quality of access points)                                  |                                                           |  |
| quality of access points) Impact on the wider road         | No issues anticipated.                                    |  |
| quality of access points) Impact on the wider road network | No issues anticipated.                                    |  |
| Impact on the wider road                                   | No issues anticipated.  None                              |  |

| Social                      |              |                                                      |                                                         |                         |         |                   |              |     |  |
|-----------------------------|--------------|------------------------------------------------------|---------------------------------------------------------|-------------------------|---------|-------------------|--------------|-----|--|
|                             |              |                                                      |                                                         |                         |         |                   |              |     |  |
| Primary School              | Within 10    | minute                                               | es                                                      | Strategic Centre /      |         | Within 20 minutes |              |     |  |
|                             |              |                                                      |                                                         | Employment Area         |         |                   |              |     |  |
|                             |              |                                                      |                                                         |                         |         |                   |              |     |  |
|                             |              |                                                      |                                                         |                         |         |                   |              |     |  |
| Secondary School            | Within 25    | minute                                               | es                                                      | Centre / Foodstore      |         | Within 15 m       | inutes       |     |  |
| GP / Health Centre /        | Within 10    | minute                                               | es                                                      |                         |         |                   |              |     |  |
| Walk in centre              |              |                                                      |                                                         |                         |         |                   |              |     |  |
| Housing Density             | Very High    |                                                      | Hig                                                     | h Density (min 50       | N       | Moderate De       | nsity (40-   |     |  |
| Location - Draft Plan       | Density (n   | nin                                                  | dpł                                                     | n, max 100 dph)         | 5       | 50 dph)           |              | X   |  |
| Policy (x)                  | 100 dph)     |                                                      |                                                         |                         |         |                   |              |     |  |
| Any character constrain     | ts on        | None                                                 | )                                                       |                         |         |                   |              |     |  |
| density                     |              |                                                      |                                                         |                         |         |                   |              |     |  |
| Connections to local cyc    | cle route    | The S                                                | SCWIP is                                                | located on Cradley H    | eath H  | igh Street        |              |     |  |
| networks                    |              | _                                                    |                                                         | north-west.             |         |                   |              |     |  |
| Public Open Space (ha's     | and          |                                                      | The site is allocated Public Open Space. It is informal |                         |         |                   |              |     |  |
| type)                       |              | (local hierarchy) amenity space of 0.35ha and was    |                                                         |                         |         |                   |              |     |  |
|                             |              | rated Low-Quality Low-Value in the 2019 survey.      |                                                         |                         |         |                   |              |     |  |
| Loss of Playing Field / S   | -            | There are no Playing fields or sports pitches on the |                                                         |                         |         |                   |              |     |  |
| Pitches (ha's / number a    | nd type      | site.                                                |                                                         |                         |         |                   |              |     |  |
| of pitches)                 |              |                                                      |                                                         |                         |         |                   |              |     |  |
| Other Social (specify)      |              | None                                                 | 9                                                       |                         |         |                   |              |     |  |
| Any character constrain     | ts on        | None                                                 | )                                                       |                         |         |                   |              |     |  |
| density (list)              |              |                                                      |                                                         |                         |         |                   |              |     |  |
| Opportunities               |              |                                                      |                                                         |                         |         |                   |              |     |  |
| See conclusion              |              |                                                      |                                                         |                         |         |                   |              |     |  |
|                             |              |                                                      |                                                         |                         |         |                   |              |     |  |
| Sustainability Appraisal    |              |                                                      |                                                         |                         |         |                   |              |     |  |
| Not a reasonable alternati  | ve – not as  | sesse                                                | b                                                       |                         |         |                   |              |     |  |
| Conclusion                  |              |                                                      |                                                         |                         |         |                   |              |     |  |
| Should the site be conside  | ered for red | evelop                                               | ment, res                                               | sidential development   | would   | be the most       | appropriate  | €.  |  |
| The rating as Low-Quality   | Low Value    | would                                                | l suggest                                               | that redevelopment sl   | nould b | e considered      | d. The site  |     |  |
| does however provide a u    |              | •                                                    |                                                         | • •                     | •       |                   | •            |     |  |
| Valley to Haden Hill Park   |              | -                                                    | _                                                       |                         |         | -                 | all. This wo | uld |  |
| suggest the retention for F |              |                                                      |                                                         |                         |         |                   |              |     |  |
| Employment uses are not     | suitable in  | this re                                              | sidential a                                             | area and the site is no | t large | enough for a      | a gypsy      |     |  |
| /traveller site.            |              |                                                      |                                                         |                         |         |                   |              |     |  |
| Appropriate uses given      |              | Hous                                                 | sina                                                    | Employmen               | t       | Gypsy/            | Traveller    |     |  |