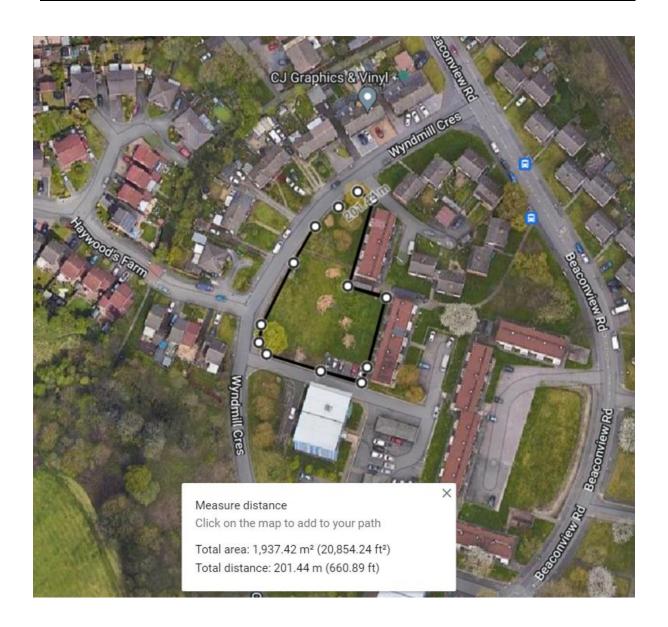

| Site Known as                                                           | 102: BARN CLOSE OPEN SPACE, CRADLEY HEATH 5079 (OS 0246) |           |                                               |                                  |             |             |  |
|-------------------------------------------------------------------------|----------------------------------------------------------|-----------|-----------------------------------------------|----------------------------------|-------------|-------------|--|
| Site Address                                                            | Barn Close / C                                           | Corngre   | aves F                                        | Road                             |             |             |  |
| Ward                                                                    | Cradley Heath                                            | n and O   | Id Call for Site Ref                          |                                  |             |             |  |
|                                                                         | Hill                                                     |           |                                               |                                  |             |             |  |
| Site Area (ha)                                                          | 0.35 ha                                                  |           |                                               | Capacity proposed in Call        |             |             |  |
|                                                                         |                                                          |           |                                               | for Sites submission             |             |             |  |
| Land Type                                                               | Greenfield Op                                            | en Spa    | ce                                            | Site Assessment Reference        | •           |             |  |
| Background / Context                                                    |                                                          |           |                                               |                                  |             |             |  |
| Current uses (list)                                                     | The site is cur                                          | rrently u | sed fo                                        | r informal open space.           |             |             |  |
| Surrounding land                                                        | The site is in a                                         | a predoi  | minant                                        | ly residential area with the Gra | de II Liste | ed          |  |
| uses                                                                    | Corngreaves I                                            | Hall and  | the C                                         | orngreaves Nature Reserve to     | the east.   |             |  |
| Constraints                                                             |                                                          |           |                                               |                                  |             |             |  |
| Gateway Constraints (                                                   | where affecting                                          | g part    | Nam                                           | e / Details                      | Amo         | unt covered |  |
| of submitted site)                                                      |                                                          |           |                                               |                                  | (ha's       | 5)          |  |
| SSSI / SAC                                                              |                                                          |           | N/A                                           |                                  |             |             |  |
| Ancient Woodland / Ve                                                   | teran Trees                                              |           | N/A                                           |                                  |             |             |  |
| Local Nature Reserve                                                    |                                                          |           | N/A                                           |                                  |             |             |  |
| Site of Importance for                                                  | Nature                                                   |           | N/A                                           |                                  |             |             |  |
| Conservation                                                            |                                                          |           |                                               |                                  |             |             |  |
| Flood Risk Zone 3                                                       |                                                          |           | N/A                                           |                                  |             |             |  |
| Registered Park & Gar                                                   | den                                                      |           | N/A                                           |                                  |             |             |  |
| Scheduled Ancient Mo                                                    | nument                                                   |           | N/A                                           |                                  |             |             |  |
| HSE Consultation Zone                                                   | e 1                                                      |           | N/A                                           |                                  |             |             |  |
| <b>Operational Burial Gro</b>                                           | Operational Burial Ground                                |           | N/A                                           |                                  |             |             |  |
| Common Land                                                             |                                                          |           | N/A                                           |                                  |             |             |  |
| Historic Hedgerows                                                      |                                                          |           | N/A                                           |                                  |             |             |  |
| Green Belt                                                              |                                                          |           | N/A                                           |                                  |             |             |  |
| Strategic Open Space                                                    |                                                          |           | N/A                                           |                                  |             |             |  |
|                                                                         |                                                          |           |                                               |                                  |             |             |  |
| <b>Existing Policy Design</b>                                           | ations (list)                                            |           |                                               | site was allocated in the SAD (  | •           | •           |  |
|                                                                         |                                                          |           | Open Space and is within an Area of Potential |                                  |             |             |  |
|                                                                         |                                                          |           | Archaeological Importance.                    |                                  |             |             |  |
| Green Belt and Landso                                                   | ape Sensitivity                                          | y Asses   | ssmer                                         | t                                |             |             |  |
| Criteria                                                                |                                                          | Assessr   | ment                                          |                                  |             | Rating      |  |
| Green Belt Harm                                                         | N                                                        | N/A       |                                               |                                  |             |             |  |
| (B79 (a))                                                               |                                                          |           |                                               |                                  |             |             |  |
| Landscape Sensitivity                                                   | N                                                        | N/A       |                                               |                                  |             |             |  |
| (BL23 / BL24)                                                           |                                                          |           |                                               |                                  |             |             |  |
| Detailed assessment against environmental, economic and social criteria |                                                          |           |                                               |                                  |             |             |  |
| Criteria                                                                | A                                                        | Assessr   | ment                                          |                                  |             | Rating      |  |
| Environmental                                                           |                                                          | 2         | 110                                           | . 0                              |             |             |  |
| Greenfield / Previously                                                 | G                                                        | reentie   | ia Ope                                        | en Space                         |             |             |  |
| Developed Land                                                          | _                                                        |           |                                               |                                  |             |             |  |
| Topography                                                              |                                                          |           | siope                                         | s steadily towards the south.    |             |             |  |
| Agricultural Land Qual                                                  |                                                          | N/A       |                                               |                                  |             |             |  |
| Magicmap Landscape                                                      | post-1988                                                |           |                                               |                                  |             |             |  |
| map                                                                     |                                                          |           |                                               |                                  |             |             |  |

| Tree Preservation Orders /                                 | There are a number of mature trees on the site            |  |
|------------------------------------------------------------|-----------------------------------------------------------|--|
| Mature Trees of Value on site or                           | though no tree preservation orders.                       |  |
| significantly affecting                                    | anough no tree preservation orders.                       |  |
| boundaries                                                 |                                                           |  |
| Biodiversity or Geodiversity on                            | No issues                                                 |  |
| -                                                          | There are no SINCs or SLINCs on the site. The site        |  |
| site or significantly affecting                            |                                                           |  |
| boundaries                                                 | is close to the wildlife corridor that runs alongside     |  |
|                                                            | Corngreaves Road.                                         |  |
| Heritage Assets on site or                                 | There are no heritage assets on the site. Area of         |  |
| significantly affecting                                    | potential archaeology                                     |  |
| boundaries                                                 |                                                           |  |
| Visual Amenity and Character of                            | The character of the area is predominantly moderate       |  |
| the Area                                                   | density residential.                                      |  |
| Flood risk, drainage and ground                            | The site is not in Flood Risk Zone 3.                     |  |
| water (refer to flood consultees                           |                                                           |  |
| where drainage issues, in flood                            |                                                           |  |
| zone 2 or over 1 ha)                                       |                                                           |  |
| Ground Contamination                                       | No issues known.                                          |  |
| Ground stability                                           | No issues known.                                          |  |
| Air Quality impact of adjoining                            | No issues anticipated                                     |  |
| uses                                                       |                                                           |  |
| Noise impact of adjoining uses                             | No issues anticipated                                     |  |
| Mineral Extraction and Mineral                             | There are no known issues with mineral extraction.        |  |
| Resource Areas                                             |                                                           |  |
| Mineral Infrastructure and                                 | None known                                                |  |
| Brickworks                                                 |                                                           |  |
| Waste Infrastructure                                       | None                                                      |  |
| Other Environmental (specify)                              | None                                                      |  |
| Economic                                                   |                                                           |  |
| Employment Development                                     | The site is not considered suitable for employment        |  |
| Opportunities                                              | uses with access required through residential areas.      |  |
| Employment Land                                            | The site is not considered suitable for employment        |  |
| , ,                                                        | uses with access required through residential areas.      |  |
| Delivery / Phasing (taken from                             | N/A                                                       |  |
| Delivery Study where referenced)                           |                                                           |  |
| Viability (taken from Viability                            | The viability of individual sites will be identified as   |  |
| Study where referenced)                                    | part of ongoing work on the SLP                           |  |
| Availability of utilities –                                | It is considered that utilities would be available to the |  |
| electricity, gas, water, sewage                            | site though capacities are not known.                     |  |
| treatment                                                  |                                                           |  |
| Infrastructure constraints on /                            | There are historic surface water sewers within the        |  |
| under site (electric cables/sub-                           | site.                                                     |  |
| stations, water/sewage pipes,                              |                                                           |  |
| gas pipes, pylons, culverts,                               |                                                           |  |
| rights of way)                                             |                                                           |  |
| Highways access and                                        | There is an existing access from Barn Close               |  |
| transportation (state name /                               |                                                           |  |
| •                                                          | 1                                                         |  |
| quality of access points)                                  |                                                           |  |
| quality of access points) Impact on the wider road         | No issues anticipated.                                    |  |
| quality of access points) Impact on the wider road network | No issues anticipated.                                    |  |
| Impact on the wider road                                   | No issues anticipated.  None                              |  |

| Social                      |              |                                                      |                                                         |                         |         |                   |              |     |  |
|-----------------------------|--------------|------------------------------------------------------|---------------------------------------------------------|-------------------------|---------|-------------------|--------------|-----|--|
|                             |              |                                                      |                                                         |                         |         |                   |              |     |  |
| Primary School              | Within 10    | minute                                               | es                                                      | Strategic Centre /      |         | Within 20 minutes |              |     |  |
|                             |              |                                                      |                                                         | Employment Area         |         |                   |              |     |  |
|                             |              |                                                      |                                                         |                         |         |                   |              |     |  |
|                             |              |                                                      |                                                         |                         |         |                   |              |     |  |
| Secondary School            | Within 25    | minute                                               | es                                                      | Centre / Foodstore      |         | Within 15 m       | inutes       |     |  |
| GP / Health Centre /        | Within 10    | minute                                               | es                                                      |                         |         |                   |              |     |  |
| Walk in centre              |              |                                                      |                                                         |                         |         |                   |              |     |  |
| Housing Density             | Very High    |                                                      | Hig                                                     | h Density (min 50       | N       | Moderate De       | nsity (40-   |     |  |
| Location - Draft Plan       | Density (n   | nin                                                  | dpł                                                     | n, max 100 dph)         | 5       | 50 dph)           |              | X   |  |
| Policy (x)                  | 100 dph)     |                                                      |                                                         |                         |         |                   |              |     |  |
| Any character constrain     | ts on        | None                                                 | )                                                       |                         |         |                   |              |     |  |
| density                     |              |                                                      |                                                         |                         |         |                   |              |     |  |
| Connections to local cyc    | cle route    | The S                                                | SCWIP is                                                | located on Cradley H    | eath H  | igh Street        |              |     |  |
| networks                    |              | _                                                    |                                                         | north-west.             |         |                   |              |     |  |
| Public Open Space (ha's     | and          |                                                      | The site is allocated Public Open Space. It is informal |                         |         |                   |              |     |  |
| type)                       |              | (local hierarchy) amenity space of 0.35ha and was    |                                                         |                         |         |                   |              |     |  |
|                             |              | rated Low-Quality Low-Value in the 2019 survey.      |                                                         |                         |         |                   |              |     |  |
| Loss of Playing Field / S   | -            | There are no Playing fields or sports pitches on the |                                                         |                         |         |                   |              |     |  |
| Pitches (ha's / number a    | nd type      | site.                                                |                                                         |                         |         |                   |              |     |  |
| of pitches)                 |              |                                                      |                                                         |                         |         |                   |              |     |  |
| Other Social (specify)      |              | None                                                 | 9                                                       |                         |         |                   |              |     |  |
| Any character constrain     | ts on        | None                                                 | )                                                       |                         |         |                   |              |     |  |
| density (list)              |              |                                                      |                                                         |                         |         |                   |              |     |  |
| Opportunities               |              |                                                      |                                                         |                         |         |                   |              |     |  |
| See conclusion              |              |                                                      |                                                         |                         |         |                   |              |     |  |
|                             |              |                                                      |                                                         |                         |         |                   |              |     |  |
| Sustainability Appraisal    |              |                                                      |                                                         |                         |         |                   |              |     |  |
| Not a reasonable alternati  | ve – not as  | sesse                                                | b                                                       |                         |         |                   |              |     |  |
| Conclusion                  |              |                                                      |                                                         |                         |         |                   |              |     |  |
| Should the site be conside  | ered for red | evelop                                               | ment, res                                               | sidential development   | would   | be the most       | appropriate  | €.  |  |
| The rating as Low-Quality   | Low Value    | would                                                | l suggest                                               | that redevelopment sl   | nould b | e considered      | d. The site  |     |  |
| does however provide a u    |              | •                                                    |                                                         | • •                     | •       |                   | •            |     |  |
| Valley to Haden Hill Park   |              | -                                                    | _                                                       |                         |         | -                 | all. This wo | uld |  |
| suggest the retention for F |              |                                                      |                                                         |                         |         |                   |              |     |  |
| Employment uses are not     | suitable in  | this re                                              | sidential a                                             | area and the site is no | t large | enough for a      | a gypsy      |     |  |
| /traveller site.            |              |                                                      |                                                         |                         |         |                   |              |     |  |
| Appropriate uses given      |              | Hous                                                 | sina                                                    | Employmen               | t       | Gypsy/            | Traveller    |     |  |