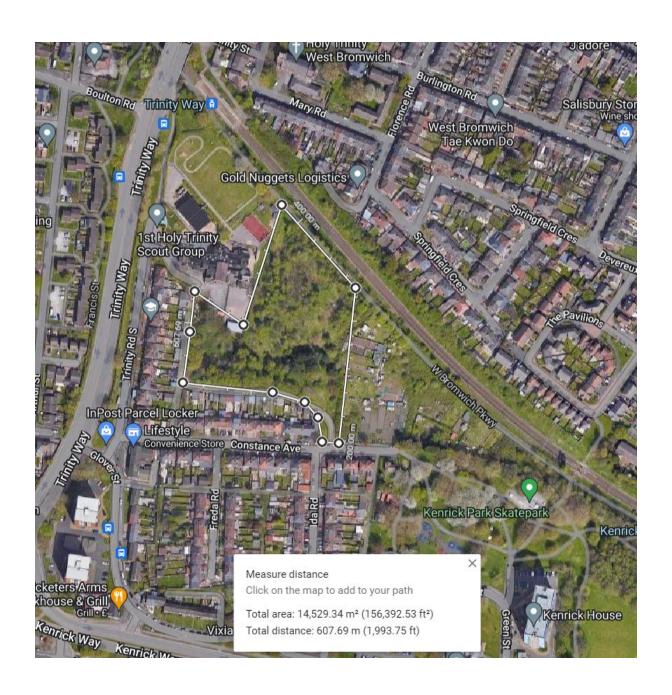

# SANDWELL LOCAL PLAN Site Assessment Report Appendix D: Proformas 101 - 182 September 2024

| Site Known as                                                                                         | 101: ASHTREE MOUND (PIG AND WHISTLE) 5066 (QU1) |            |         |                                    |          |               |  |
|-------------------------------------------------------------------------------------------------------|-------------------------------------------------|------------|---------|------------------------------------|----------|---------------|--|
| Site Address                                                                                          | Hickmans Avenue / Highlar                       |            |         | d Road, Cradley Heath              |          |               |  |
| Ward                                                                                                  | Rowley                                          |            |         | Call for Site Ref                  |          |               |  |
| Site Area (ha)                                                                                        | 1.58 ha                                         |            |         | Capacity proposed in Call          |          |               |  |
|                                                                                                       |                                                 |            |         | for Sites submission               |          |               |  |
| Land Type                                                                                             | Brownfield (                                    | Open Spa   | ice     | Site Assessment Reference          |          |               |  |
| Background / Context                                                                                  |                                                 |            |         |                                    |          |               |  |
| Current uses (list)                                                                                   | The site is c                                   | urrently u | sed fo  | r informal open space and appea    | ars popu | ular with dog |  |
| ,                                                                                                     | walkers acc                                     | -          |         |                                    |          | J             |  |
| Surrounding land                                                                                      | The site is s                                   | urrounde   | d by re | esidential dwellings.              |          |               |  |
| uses                                                                                                  |                                                 |            | -       | -                                  |          |               |  |
| Constraints                                                                                           |                                                 |            |         |                                    |          |               |  |
| Gateway Constraints (                                                                                 | where affect                                    | ing part   | Name    | e / Details                        | Amo      | unt covered   |  |
| of submitted site)                                                                                    |                                                 |            |         |                                    | (ha's    | s)            |  |
| SSSI / SAC                                                                                            |                                                 |            | N/A     |                                    |          |               |  |
| Ancient Woodland / Ve                                                                                 | teran Trees                                     |            | N/A     |                                    |          |               |  |
| Local Nature Reserve                                                                                  |                                                 |            | N/A     |                                    |          |               |  |
| Site of Importance for                                                                                | Nature                                          |            | N/A     |                                    |          |               |  |
| Conservation                                                                                          |                                                 |            |         |                                    |          |               |  |
| Flood Risk Zone 3                                                                                     |                                                 |            | N/A     |                                    |          |               |  |
| Registered Park & Gar                                                                                 |                                                 |            | N/A     |                                    |          |               |  |
| Scheduled Ancient Mo                                                                                  |                                                 |            | N/A     |                                    |          |               |  |
| HSE Consultation Zone                                                                                 |                                                 |            | N/A     |                                    |          |               |  |
| Operational Burial Gro                                                                                | und                                             |            | N/A     |                                    |          |               |  |
| Common Land                                                                                           |                                                 |            | N/A     |                                    |          |               |  |
| Historic Hedgerows                                                                                    |                                                 |            | N/A     |                                    |          |               |  |
| Green Belt                                                                                            |                                                 |            | N/A     |                                    |          |               |  |
| Strategic Open Space                                                                                  |                                                 |            | N/A     |                                    |          |               |  |
|                                                                                                       |                                                 |            |         |                                    |          |               |  |
| Existing Policy Design                                                                                | ations (list)                                   |            |         | site is allocated in the SAD (2011 | ) for Co | ommunity      |  |
| 0 0 1                                                                                                 |                                                 | •. •       |         | Space.                             |          |               |  |
| Green Belt and Landso                                                                                 | -                                               | -          |         | nt                                 |          |               |  |
| Criteria                                                                                              |                                                 | Assessi    | ment    |                                    |          | Rating        |  |
| Green Belt Harm                                                                                       |                                                 | N/A        |         |                                    |          |               |  |
| (B79 (a))                                                                                             |                                                 | NI/A       |         |                                    |          |               |  |
| Landscape Sensitivity                                                                                 |                                                 | N/A        |         |                                    |          |               |  |
| • •                                                                                                   | (BL23 / BL24)                                   |            |         |                                    |          |               |  |
| Detailed assessment against environmental, economic and social criteria  Criteria  Assessment  Rating |                                                 |            |         |                                    |          |               |  |
| Environmental                                                                                         |                                                 | A33633     | ont     |                                    |          | Rating        |  |
| Greenfield / Previously                                                                               | ,                                               | open spa   | ace     |                                    |          |               |  |
| Developed Land                                                                                        |                                                 | орон ор    | 400     |                                    |          |               |  |
| Topography                                                                                            |                                                 | The area   | a rises | steadily towards the north.        |          |               |  |
| Agricultural Land Qual                                                                                | ity using                                       | N/A        |         |                                    |          |               |  |
| Magicmap Landscape                                                                                    |                                                 | IN/A       |         |                                    |          |               |  |
| map Landscape                                                                                         | post-1900                                       |            |         |                                    |          |               |  |
| шир                                                                                                   |                                                 |            |         |                                    |          |               |  |

| Tree Dressmistion Orders /       | There are a number of mature trace around the adea        |  |
|----------------------------------|-----------------------------------------------------------|--|
| Tree Preservation Orders /       | There are a number of mature trees around the edge        |  |
| Mature Trees of Value on site or | of the site.                                              |  |
| significantly affecting          |                                                           |  |
| boundaries                       |                                                           |  |
| Biodiversity or Geodiversity on  | The site adjoins Mousesweet Brook to the west.            |  |
| site or significantly affecting  | There are no SINCs or SLINCs on the site.                 |  |
| boundaries                       |                                                           |  |
| Heritage Assets on site or       | There are no heritage assets.                             |  |
| significantly affecting          |                                                           |  |
| boundaries                       |                                                           |  |
| Visual Amenity and Character of  | The area is characterised by moderate density low         |  |
| the Area                         | rise housing.                                             |  |
| Flood risk, drainage and ground  | The site is not in Flood Risk Zone 3.                     |  |
| water (refer to flood consultees |                                                           |  |
| where drainage issues, in flood  |                                                           |  |
| zone 2 or over 1 ha)             |                                                           |  |
| Ground Contamination             | It is considered likely that the site is affected by made |  |
|                                  | ground and the remains of historic mineworking in         |  |
|                                  | the area. There are three mineshafts indicated to the     |  |
|                                  | east of the site. This would be a significant constraint  |  |
|                                  | on any potential redevelopment.                           |  |
| Ground stability                 | None known but potential issues given historic            |  |
|                                  | mining activity.                                          |  |
| Air Quality impact of adjoining  | No known issues                                           |  |
| uses                             |                                                           |  |
| Noise impact of adjoining uses   | No known issues                                           |  |
| Mineral Extraction and Mineral   | There may be issues associated with historic              |  |
| Resource Areas                   | mineworking in the area.                                  |  |
| Mineral Infrastructure and       | There may be issues associated with historic              |  |
| Brickworks                       | mineworking in the area.                                  |  |
| Waste Infrastructure             | None                                                      |  |
| Other Environmental (specify)    | None                                                      |  |
| Economic                         |                                                           |  |
| Employment Development           | It is considered that the site is not suitable for        |  |
| Opportunities                    | employment uses surrounded by residential uses.           |  |
| Employment Land                  | It is considered that the site is not suitable for        |  |
|                                  | employment uses surrounded by residential uses.           |  |
| Delivery / Phasing (taken from   | There may be issues associated with the ground            |  |
| Delivery Study where referenced) | conditions.                                               |  |
| Viability (taken from Viability  | There may be issues associated with the ground            |  |
| Study where referenced)          | conditions.                                               |  |
| Availability of utilities –      | It is considered that utilities would be available, but   |  |
| electricity, gas, water, sewage  | capacities are not known.                                 |  |
| treatment                        |                                                           |  |
| Infrastructure constraints on /  | There are historic foul and surface water sewers on       |  |
| under site (electric cables/sub- | the edge of the site.                                     |  |
| stations, water/sewage pipes,    |                                                           |  |
| gas pipes, pylons, culverts,     |                                                           |  |
| rights of way)                   |                                                           |  |

| Highways access and transportation (state nar quality of access points)                                                                                                                                                                                                                                                                                                                                                                                                                                                                                                                                                                                       | on (state name /                        |                                                                                                            |                        |                             | Γhere is an existing access from Hickman's Avenue. |             |                                         |             |   |
|---------------------------------------------------------------------------------------------------------------------------------------------------------------------------------------------------------------------------------------------------------------------------------------------------------------------------------------------------------------------------------------------------------------------------------------------------------------------------------------------------------------------------------------------------------------------------------------------------------------------------------------------------------------|-----------------------------------------|------------------------------------------------------------------------------------------------------------|------------------------|-----------------------------|----------------------------------------------------|-------------|-----------------------------------------|-------------|---|
| Impact on the wider road                                                                                                                                                                                                                                                                                                                                                                                                                                                                                                                                                                                                                                      | <u> </u>                                | No is:                                                                                                     | No issues anticipated. |                             |                                                    |             |                                         |             |   |
| network                                                                                                                                                                                                                                                                                                                                                                                                                                                                                                                                                                                                                                                       |                                         |                                                                                                            |                        |                             |                                                    |             |                                         |             |   |
| Other Economic (specify                                                                                                                                                                                                                                                                                                                                                                                                                                                                                                                                                                                                                                       | <b>/</b> )                              | None                                                                                                       |                        |                             |                                                    |             |                                         |             |   |
| Social                                                                                                                                                                                                                                                                                                                                                                                                                                                                                                                                                                                                                                                        |                                         |                                                                                                            |                        |                             |                                                    |             |                                         |             |   |
|                                                                                                                                                                                                                                                                                                                                                                                                                                                                                                                                                                                                                                                               |                                         |                                                                                                            |                        |                             |                                                    |             |                                         |             |   |
| Primary School                                                                                                                                                                                                                                                                                                                                                                                                                                                                                                                                                                                                                                                | Within 10 minutes                       |                                                                                                            |                        | gic Centre /<br>oyment Area |                                                    | Within 20 m | ninutes                                 |             |   |
| Secondary School                                                                                                                                                                                                                                                                                                                                                                                                                                                                                                                                                                                                                                              | Within 20                               | minute                                                                                                     | 19                     | Centre                      | e / Foodstore                                      | `           | Within 10 m                             | ninutes     |   |
| GP / Health Centre /                                                                                                                                                                                                                                                                                                                                                                                                                                                                                                                                                                                                                                          | Within 10                               |                                                                                                            |                        | Ochin                       | ,                                                  | 7           | *************************************** | iii lutos   |   |
| Walk in centre                                                                                                                                                                                                                                                                                                                                                                                                                                                                                                                                                                                                                                                | *************************************** | ······································                                                                     | .0                     |                             |                                                    |             |                                         |             |   |
| Housing Density                                                                                                                                                                                                                                                                                                                                                                                                                                                                                                                                                                                                                                               | Very High                               |                                                                                                            | Hid                    | h Densi                     | ty (min 50                                         |             | Moderate De                             | ensity (40- |   |
| Location - Draft Plan                                                                                                                                                                                                                                                                                                                                                                                                                                                                                                                                                                                                                                         | Density (n                              |                                                                                                            |                        | h, max 1                    | - '                                                |             | 50 dph)                                 | , (         | Х |
| Policy (x)                                                                                                                                                                                                                                                                                                                                                                                                                                                                                                                                                                                                                                                    | 100 dph)                                |                                                                                                            |                        |                             | . ,                                                |             | . ,                                     |             |   |
| Any character constrain                                                                                                                                                                                                                                                                                                                                                                                                                                                                                                                                                                                                                                       | ts on                                   | The s                                                                                                      | ite is wit             | nin an ar                   | ea of modera                                       | te den      | sity developr                           | ment.       |   |
| density                                                                                                                                                                                                                                                                                                                                                                                                                                                                                                                                                                                                                                                       |                                         |                                                                                                            |                        |                             |                                                    |             |                                         |             |   |
| Connections to local cyc                                                                                                                                                                                                                                                                                                                                                                                                                                                                                                                                                                                                                                      | cle route                               | Not k                                                                                                      | nown                   |                             |                                                    |             |                                         |             |   |
| networks                                                                                                                                                                                                                                                                                                                                                                                                                                                                                                                                                                                                                                                      |                                         |                                                                                                            | ., .                   |                             |                                                    |             |                                         |             |   |
| Public Open Space (ha's                                                                                                                                                                                                                                                                                                                                                                                                                                                                                                                                                                                                                                       | and                                     | The site is unrestricted informal public open space (local hierarchy) of 1.58 ha. It was allocated in 2019 |                        |                             |                                                    |             |                                         |             |   |
| type)                                                                                                                                                                                                                                                                                                                                                                                                                                                                                                                                                                                                                                                         |                                         | as Low-Quality Low-Value.                                                                                  |                        |                             |                                                    |             |                                         |             |   |
| Loss of Playing Field / S                                                                                                                                                                                                                                                                                                                                                                                                                                                                                                                                                                                                                                     | norts                                   | There are no formal playing fields or sports pitches                                                       |                        |                             |                                                    |             |                                         |             |   |
| Pitches (ha's / number a                                                                                                                                                                                                                                                                                                                                                                                                                                                                                                                                                                                                                                      | -                                       | on the site.                                                                                               |                        |                             |                                                    |             |                                         |             |   |
| of pitches)                                                                                                                                                                                                                                                                                                                                                                                                                                                                                                                                                                                                                                                   |                                         |                                                                                                            |                        |                             |                                                    |             |                                         |             |   |
| Other Social (specify)                                                                                                                                                                                                                                                                                                                                                                                                                                                                                                                                                                                                                                        |                                         | None                                                                                                       | None                   |                             |                                                    |             |                                         |             |   |
| Any character constrain                                                                                                                                                                                                                                                                                                                                                                                                                                                                                                                                                                                                                                       | ts on                                   | The site is within an area of moderate density                                                             |                        |                             |                                                    |             |                                         |             |   |
| density (list)                                                                                                                                                                                                                                                                                                                                                                                                                                                                                                                                                                                                                                                |                                         | development                                                                                                |                        |                             |                                                    |             |                                         |             |   |
| Opportunities                                                                                                                                                                                                                                                                                                                                                                                                                                                                                                                                                                                                                                                 |                                         |                                                                                                            |                        |                             |                                                    |             |                                         |             |   |
| See conclusion                                                                                                                                                                                                                                                                                                                                                                                                                                                                                                                                                                                                                                                |                                         |                                                                                                            |                        |                             |                                                    |             |                                         |             |   |
|                                                                                                                                                                                                                                                                                                                                                                                                                                                                                                                                                                                                                                                               |                                         |                                                                                                            |                        |                             |                                                    |             |                                         |             |   |
| Sustainability Appraisal                                                                                                                                                                                                                                                                                                                                                                                                                                                                                                                                                                                                                                      |                                         |                                                                                                            |                        |                             |                                                    |             |                                         |             |   |
| Not a reasonable alternati                                                                                                                                                                                                                                                                                                                                                                                                                                                                                                                                                                                                                                    | ve – not as                             | sessed                                                                                                     |                        |                             |                                                    |             |                                         |             |   |
| Conclusion                                                                                                                                                                                                                                                                                                                                                                                                                                                                                                                                                                                                                                                    |                                         |                                                                                                            |                        |                             |                                                    |             |                                         |             |   |
| Should the site be considered for redevelopment, residential use would be appropriate in this predominantly residential area. Employment uses would not be suitable. The site is large enough for a gypsy /traveller site and is reasonably accessible to amenities though the allocation for Community Open Space should preclude this option.  The site is allocated as Low-Quality, Low-Value in the most recent Open Space survey and this would suggest that the potential for redevelopment should be considered. However, the site does appear reasonably well-used and maintained and there could be potential issues with the ground conditions that |                                         |                                                                                                            |                        |                             |                                                    |             |                                         |             |   |
| could lead to issues with o                                                                                                                                                                                                                                                                                                                                                                                                                                                                                                                                                                                                                                   | delivery and                            |                                                                                                            | •                      |                             |                                                    |             |                                         |             |   |
| Appropriate uses given constraints and infrastrurequirements                                                                                                                                                                                                                                                                                                                                                                                                                                                                                                                                                                                                  | ucture                                  | Housi                                                                                                      | ing                    |                             | Employmen                                          | t           | Gypsy                                   | /Traveller  |   |