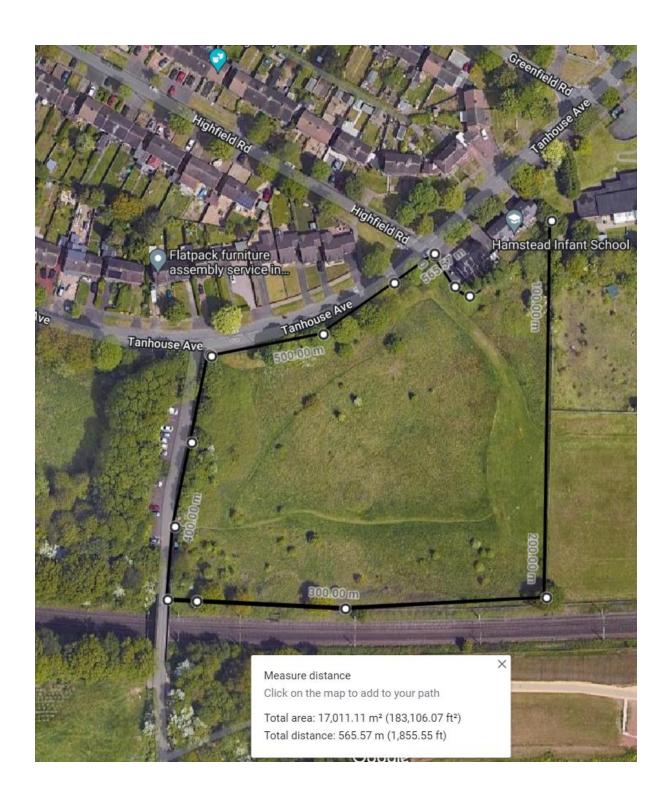

# SANDWELL LOCAL PLAN Site Assessment Report Appendix D: Proformas 101 - 182 September 2024

| Site Known as                                                                                         | 101: ASHTREE MOUND (PIG AND WHISTLE) 5066 (QU1) |            |         |                                    |          |               |  |
|-------------------------------------------------------------------------------------------------------|-------------------------------------------------|------------|---------|------------------------------------|----------|---------------|--|
| Site Address                                                                                          | Hickmans Avenue / Highlar                       |            |         | d Road, Cradley Heath              |          |               |  |
| Ward                                                                                                  | Rowley                                          |            |         | Call for Site Ref                  |          |               |  |
| Site Area (ha)                                                                                        | 1.58 ha                                         |            |         | Capacity proposed in Call          |          |               |  |
|                                                                                                       |                                                 |            |         | for Sites submission               |          |               |  |
| Land Type                                                                                             | Brownfield (                                    | Open Spa   | ice     | Site Assessment Reference          |          |               |  |
| Background / Context                                                                                  |                                                 |            |         |                                    |          |               |  |
| Current uses (list)                                                                                   | The site is c                                   | urrently u | sed fo  | r informal open space and appea    | ars popu | ular with dog |  |
| ,                                                                                                     | walkers acc                                     | -          |         |                                    |          | J             |  |
| Surrounding land                                                                                      | The site is s                                   | urrounde   | d by re | esidential dwellings.              |          |               |  |
| uses                                                                                                  |                                                 |            | -       | -                                  |          |               |  |
| Constraints                                                                                           |                                                 |            |         |                                    |          |               |  |
| Gateway Constraints (                                                                                 | where affect                                    | ing part   | Name    | e / Details                        | Amo      | unt covered   |  |
| of submitted site)                                                                                    |                                                 |            |         |                                    | (ha's    | s)            |  |
| SSSI / SAC                                                                                            |                                                 |            | N/A     |                                    |          |               |  |
| Ancient Woodland / Ve                                                                                 | teran Trees                                     |            | N/A     |                                    |          |               |  |
| Local Nature Reserve                                                                                  |                                                 |            | N/A     |                                    |          |               |  |
| Site of Importance for                                                                                | Nature                                          |            | N/A     |                                    |          |               |  |
| Conservation                                                                                          |                                                 |            |         |                                    |          |               |  |
| Flood Risk Zone 3                                                                                     |                                                 |            | N/A     |                                    |          |               |  |
| Registered Park & Gar                                                                                 |                                                 |            | N/A     |                                    |          |               |  |
| Scheduled Ancient Mo                                                                                  |                                                 |            | N/A     |                                    |          |               |  |
| HSE Consultation Zone                                                                                 |                                                 |            | N/A     |                                    |          |               |  |
| Operational Burial Gro                                                                                | und                                             |            | N/A     |                                    |          |               |  |
| Common Land                                                                                           |                                                 |            | N/A     |                                    |          |               |  |
| Historic Hedgerows                                                                                    |                                                 |            | N/A     |                                    |          |               |  |
| Green Belt                                                                                            |                                                 |            | N/A     |                                    |          |               |  |
| Strategic Open Space                                                                                  |                                                 |            | N/A     |                                    |          |               |  |
|                                                                                                       |                                                 |            |         |                                    |          |               |  |
| Existing Policy Design                                                                                | ations (list)                                   |            |         | site is allocated in the SAD (2011 | ) for Co | ommunity      |  |
| 0 0 1                                                                                                 |                                                 | •. •       |         | Space.                             |          |               |  |
| Green Belt and Landso                                                                                 | -                                               | -          |         | nt                                 |          |               |  |
| Criteria                                                                                              |                                                 | Assessi    | ment    |                                    |          | Rating        |  |
| Green Belt Harm                                                                                       |                                                 | N/A        |         |                                    |          |               |  |
| (B79 (a))                                                                                             |                                                 | NI/A       |         |                                    |          |               |  |
| Landscape Sensitivity                                                                                 |                                                 | N/A        |         |                                    |          |               |  |
| • •                                                                                                   | (BL23 / BL24)                                   |            |         |                                    |          |               |  |
| Detailed assessment against environmental, economic and social criteria  Criteria  Assessment  Rating |                                                 |            |         |                                    |          |               |  |
| Environmental                                                                                         |                                                 | A33633     | ont     |                                    |          | Rating        |  |
| Greenfield / Previously                                                                               | ,                                               | open spa   | ace     |                                    |          |               |  |
| Developed Land                                                                                        |                                                 | орон ор    | 400     |                                    |          |               |  |
| Topography                                                                                            |                                                 | The area   | a rises | steadily towards the north.        |          |               |  |
| Agricultural Land Qual                                                                                | ity using                                       | N/A        |         |                                    |          |               |  |
| Magicmap Landscape                                                                                    |                                                 | IN/A       |         |                                    |          |               |  |
| map Landscape                                                                                         | post-1900                                       |            |         |                                    |          |               |  |
| шир                                                                                                   |                                                 |            |         |                                    |          |               |  |

| Tree Dressmistion Orders /       | There are a number of mature trace around the adea        |  |
|----------------------------------|-----------------------------------------------------------|--|
| Tree Preservation Orders /       | There are a number of mature trees around the edge        |  |
| Mature Trees of Value on site or | of the site.                                              |  |
| significantly affecting          |                                                           |  |
| boundaries                       |                                                           |  |
| Biodiversity or Geodiversity on  | The site adjoins Mousesweet Brook to the west.            |  |
| site or significantly affecting  | There are no SINCs or SLINCs on the site.                 |  |
| boundaries                       |                                                           |  |
| Heritage Assets on site or       | There are no heritage assets.                             |  |
| significantly affecting          |                                                           |  |
| boundaries                       |                                                           |  |
| Visual Amenity and Character of  | The area is characterised by moderate density low         |  |
| the Area                         | rise housing.                                             |  |
| Flood risk, drainage and ground  | The site is not in Flood Risk Zone 3.                     |  |
| water (refer to flood consultees |                                                           |  |
| where drainage issues, in flood  |                                                           |  |
| zone 2 or over 1 ha)             |                                                           |  |
| Ground Contamination             | It is considered likely that the site is affected by made |  |
|                                  | ground and the remains of historic mineworking in         |  |
|                                  | the area. There are three mineshafts indicated to the     |  |
|                                  | east of the site. This would be a significant constraint  |  |
|                                  | on any potential redevelopment.                           |  |
| Ground stability                 | None known but potential issues given historic            |  |
|                                  | mining activity.                                          |  |
| Air Quality impact of adjoining  | No known issues                                           |  |
| uses                             |                                                           |  |
| Noise impact of adjoining uses   | No known issues                                           |  |
| Mineral Extraction and Mineral   | There may be issues associated with historic              |  |
| Resource Areas                   | mineworking in the area.                                  |  |
| Mineral Infrastructure and       | There may be issues associated with historic              |  |
| Brickworks                       | mineworking in the area.                                  |  |
| Waste Infrastructure             | None                                                      |  |
| Other Environmental (specify)    | None                                                      |  |
| Economic                         |                                                           |  |
| Employment Development           | It is considered that the site is not suitable for        |  |
| Opportunities                    | employment uses surrounded by residential uses.           |  |
| Employment Land                  | It is considered that the site is not suitable for        |  |
|                                  | employment uses surrounded by residential uses.           |  |
| Delivery / Phasing (taken from   | There may be issues associated with the ground            |  |
| Delivery Study where referenced) | conditions.                                               |  |
| Viability (taken from Viability  | There may be issues associated with the ground            |  |
| Study where referenced)          | conditions.                                               |  |
| Availability of utilities –      | It is considered that utilities would be available, but   |  |
| electricity, gas, water, sewage  | capacities are not known.                                 |  |
| treatment                        |                                                           |  |
| Infrastructure constraints on /  | There are historic foul and surface water sewers on       |  |
| under site (electric cables/sub- | the edge of the site.                                     |  |
| stations, water/sewage pipes,    |                                                           |  |
| gas pipes, pylons, culverts,     |                                                           |  |
| rights of way)                   |                                                           |  |

| Highways access and transportation (state nar quality of access points)                                                                                                                                                                                                                                                                                                                                                                                                                                                                                                                                                                                       | on (state name /                        |                                                                                                            |                        |                             | Γhere is an existing access from Hickman's Avenue. |             |                                         |             |   |
|---------------------------------------------------------------------------------------------------------------------------------------------------------------------------------------------------------------------------------------------------------------------------------------------------------------------------------------------------------------------------------------------------------------------------------------------------------------------------------------------------------------------------------------------------------------------------------------------------------------------------------------------------------------|-----------------------------------------|------------------------------------------------------------------------------------------------------------|------------------------|-----------------------------|----------------------------------------------------|-------------|-----------------------------------------|-------------|---|
| Impact on the wider road                                                                                                                                                                                                                                                                                                                                                                                                                                                                                                                                                                                                                                      | <u> </u>                                | No is:                                                                                                     | No issues anticipated. |                             |                                                    |             |                                         |             |   |
| network                                                                                                                                                                                                                                                                                                                                                                                                                                                                                                                                                                                                                                                       |                                         |                                                                                                            |                        |                             |                                                    |             |                                         |             |   |
| Other Economic (specify                                                                                                                                                                                                                                                                                                                                                                                                                                                                                                                                                                                                                                       | <b>/</b> )                              | None                                                                                                       |                        |                             |                                                    |             |                                         |             |   |
| Social                                                                                                                                                                                                                                                                                                                                                                                                                                                                                                                                                                                                                                                        |                                         |                                                                                                            |                        |                             |                                                    |             |                                         |             |   |
|                                                                                                                                                                                                                                                                                                                                                                                                                                                                                                                                                                                                                                                               |                                         |                                                                                                            |                        |                             |                                                    |             |                                         |             |   |
| Primary School                                                                                                                                                                                                                                                                                                                                                                                                                                                                                                                                                                                                                                                | Within 10 minutes                       |                                                                                                            |                        | gic Centre /<br>oyment Area |                                                    | Within 20 m | ninutes                                 |             |   |
| Secondary School                                                                                                                                                                                                                                                                                                                                                                                                                                                                                                                                                                                                                                              | Within 20                               | minute                                                                                                     | 19                     | Centre                      | e / Foodstore                                      | `           | Within 10 m                             | ninutes     |   |
| GP / Health Centre /                                                                                                                                                                                                                                                                                                                                                                                                                                                                                                                                                                                                                                          | Within 10                               |                                                                                                            |                        | Ochin                       | ,                                                  | 7           | *************************************** | iii lutos   |   |
| Walk in centre                                                                                                                                                                                                                                                                                                                                                                                                                                                                                                                                                                                                                                                | *************************************** | ······································                                                                     | .0                     |                             |                                                    |             |                                         |             |   |
| Housing Density                                                                                                                                                                                                                                                                                                                                                                                                                                                                                                                                                                                                                                               | Very High                               |                                                                                                            | Hid                    | h Densi                     | ty (min 50                                         |             | Moderate De                             | ensity (40- |   |
| Location - Draft Plan                                                                                                                                                                                                                                                                                                                                                                                                                                                                                                                                                                                                                                         | Density (n                              |                                                                                                            |                        | h, max 1                    | - '                                                |             | 50 dph)                                 | , (         | Х |
| Policy (x)                                                                                                                                                                                                                                                                                                                                                                                                                                                                                                                                                                                                                                                    | 100 dph)                                |                                                                                                            |                        |                             | . ,                                                |             | . ,                                     |             |   |
| Any character constrain                                                                                                                                                                                                                                                                                                                                                                                                                                                                                                                                                                                                                                       | ts on                                   | The s                                                                                                      | ite is wit             | nin an ar                   | ea of modera                                       | te den      | sity developr                           | ment.       |   |
| density                                                                                                                                                                                                                                                                                                                                                                                                                                                                                                                                                                                                                                                       |                                         |                                                                                                            |                        |                             |                                                    |             |                                         |             |   |
| Connections to local cyc                                                                                                                                                                                                                                                                                                                                                                                                                                                                                                                                                                                                                                      | cle route                               | Not k                                                                                                      | nown                   |                             |                                                    |             |                                         |             |   |
| networks                                                                                                                                                                                                                                                                                                                                                                                                                                                                                                                                                                                                                                                      |                                         |                                                                                                            | ., .                   |                             |                                                    |             |                                         |             |   |
| Public Open Space (ha's                                                                                                                                                                                                                                                                                                                                                                                                                                                                                                                                                                                                                                       | and                                     | The site is unrestricted informal public open space (local hierarchy) of 1.58 ha. It was allocated in 2019 |                        |                             |                                                    |             |                                         |             |   |
| type)                                                                                                                                                                                                                                                                                                                                                                                                                                                                                                                                                                                                                                                         |                                         | as Low-Quality Low-Value.                                                                                  |                        |                             |                                                    |             |                                         |             |   |
| Loss of Playing Field / S                                                                                                                                                                                                                                                                                                                                                                                                                                                                                                                                                                                                                                     | norts                                   | There are no formal playing fields or sports pitches                                                       |                        |                             |                                                    |             |                                         |             |   |
| Pitches (ha's / number a                                                                                                                                                                                                                                                                                                                                                                                                                                                                                                                                                                                                                                      | -                                       | on the site.                                                                                               |                        |                             |                                                    |             |                                         |             |   |
| of pitches)                                                                                                                                                                                                                                                                                                                                                                                                                                                                                                                                                                                                                                                   |                                         |                                                                                                            |                        |                             |                                                    |             |                                         |             |   |
| Other Social (specify)                                                                                                                                                                                                                                                                                                                                                                                                                                                                                                                                                                                                                                        |                                         | None                                                                                                       | None                   |                             |                                                    |             |                                         |             |   |
| Any character constrain                                                                                                                                                                                                                                                                                                                                                                                                                                                                                                                                                                                                                                       | ts on                                   | The site is within an area of moderate density                                                             |                        |                             |                                                    |             |                                         |             |   |
| density (list)                                                                                                                                                                                                                                                                                                                                                                                                                                                                                                                                                                                                                                                |                                         | development                                                                                                |                        |                             |                                                    |             |                                         |             |   |
| Opportunities                                                                                                                                                                                                                                                                                                                                                                                                                                                                                                                                                                                                                                                 |                                         |                                                                                                            |                        |                             |                                                    |             |                                         |             |   |
| See conclusion                                                                                                                                                                                                                                                                                                                                                                                                                                                                                                                                                                                                                                                |                                         |                                                                                                            |                        |                             |                                                    |             |                                         |             |   |
|                                                                                                                                                                                                                                                                                                                                                                                                                                                                                                                                                                                                                                                               |                                         |                                                                                                            |                        |                             |                                                    |             |                                         |             |   |
| Sustainability Appraisal                                                                                                                                                                                                                                                                                                                                                                                                                                                                                                                                                                                                                                      |                                         |                                                                                                            |                        |                             |                                                    |             |                                         |             |   |
| Not a reasonable alternati                                                                                                                                                                                                                                                                                                                                                                                                                                                                                                                                                                                                                                    | ve – not as                             | sessed                                                                                                     |                        |                             |                                                    |             |                                         |             |   |
| Conclusion                                                                                                                                                                                                                                                                                                                                                                                                                                                                                                                                                                                                                                                    |                                         |                                                                                                            |                        |                             |                                                    |             |                                         |             |   |
| Should the site be considered for redevelopment, residential use would be appropriate in this predominantly residential area. Employment uses would not be suitable. The site is large enough for a gypsy /traveller site and is reasonably accessible to amenities though the allocation for Community Open Space should preclude this option.  The site is allocated as Low-Quality, Low-Value in the most recent Open Space survey and this would suggest that the potential for redevelopment should be considered. However, the site does appear reasonably well-used and maintained and there could be potential issues with the ground conditions that |                                         |                                                                                                            |                        |                             |                                                    |             |                                         |             |   |
| could lead to issues with o                                                                                                                                                                                                                                                                                                                                                                                                                                                                                                                                                                                                                                   | delivery and                            |                                                                                                            | •                      |                             |                                                    |             |                                         |             |   |
| Appropriate uses given constraints and infrastrurequirements                                                                                                                                                                                                                                                                                                                                                                                                                                                                                                                                                                                                  | ucture                                  | Housi                                                                                                      | ing                    |                             | Employmen                                          | t           | Gypsy                                   | /Traveller  |   |