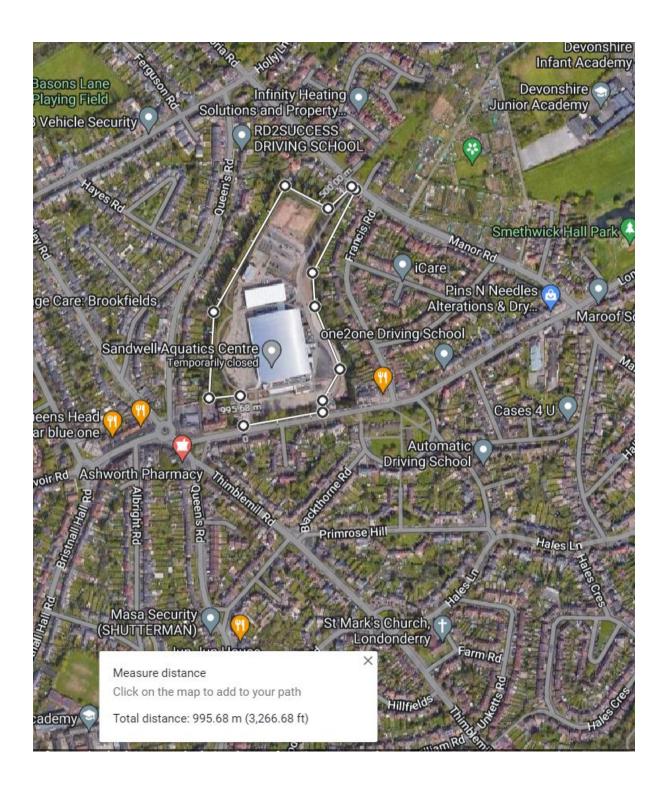

Employmen   | )t           |         | Jypsy/  | Traveller  |   |
| constraints and infrastru                                                                                                                           | ucture            |                                                           |                                       |       |                   |             |              |         |         |            |   |
| requirements                                                                                                                                        |                   |                                                           |                                       |       |                   |             |              |         |         |            |   |



| Site Known as           | 135: MENZIES OPEN SPACE 3075 |             |          |                                      |          |                                 |
|-------------------------|------------------------------|-------------|----------|--------------------------------------|----------|---------------------------------|
| Site Address            | Rydding La                   | ne, Wedn    | esbury   | 1                                    |          |                                 |
| Ward                    | Hateley Hea                  | ath         |          | Call for Site Ref                    | N/A      |                                 |
| Site Area (ha)          | 17.83 ha                     |             |          | Capacity proposed in Call            | N/A