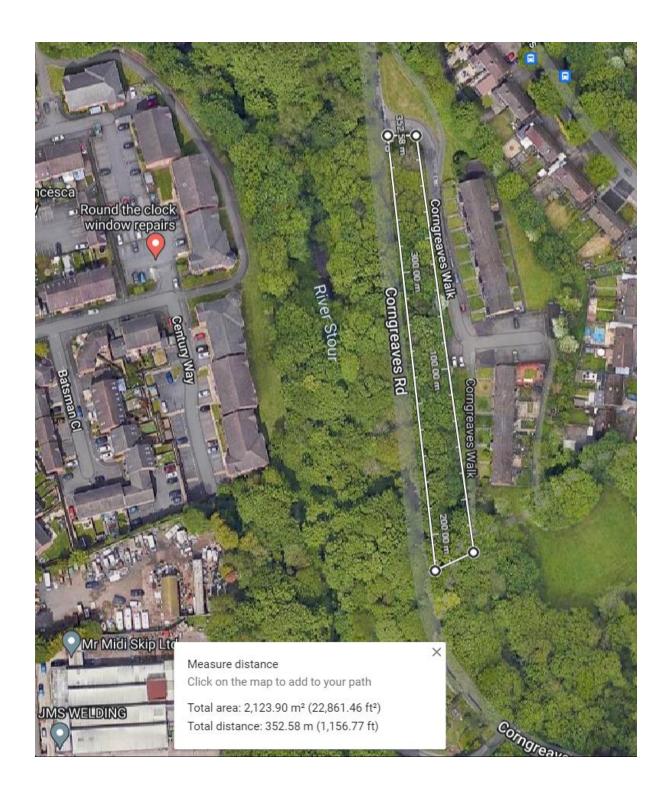

| Site Known as                                                           | 102: BARN CLOSE OPEN SPACE, CRADLEY HEATH 5079 (OS 0246) |           |                                               |                                  |             |             |  |
|-------------------------------------------------------------------------|----------------------------------------------------------|-----------|-----------------------------------------------|----------------------------------|-------------|-------------|--|
| Site Address                                                            | Barn Close / C                                           | Corngre   | aves F                                        | Road                             |             |             |  |
| Ward                                                                    | Cradley Heath                                            | n and O   | Id Call for Site Ref                          |                                  |             |             |  |
|                                                                         | Hill                                                     |           |                                               |                                  |             |             |  |
| Site Area (ha)                                                          | 0.35 ha                                                  |           |                                               | Capacity proposed in Call        |             |             |  |
|                                                                         |                                                          |           |                                               | for Sites submission             |             |             |  |
| Land Type                                                               | Greenfield Op                                            | en Spa    | ce                                            | Site Assessment Reference        | •           |             |  |
| Background / Context                                                    |                                                          |           |                                               |                                  |             |             |  |
| Current uses (list)                                                     | The site is cur                                          | rrently u | sed fo                                        | r informal open space.           |             |             |  |
| Surrounding land                                                        | The site is in a                                         | a predoi  | minant                                        | ly residential area with the Gra | de II Liste | ed          |  |
| uses                                                                    | Corngreaves I                                            | Hall and  | the C                                         | orngreaves Nature Reserve to     | the east.   |             |  |
| Constraints                                                             |                                                          |           |                                               |                                  |             |             |  |
| Gateway Constraints (                                                   | where affecting                                          | g part    | Nam                                           | e / Details                      | Amo         | unt covered |  |
| of submitted site)                                                      |                                                          |           |                                               |                                  | (ha's       | 5)          |  |
| SSSI / SAC                                                              |                                                          |           | N/A                                           |                                  |             |             |  |
| Ancient Woodland / Ve                                                   | teran Trees                                              |           | N/A                                           |                                  |             |             |  |
| Local Nature Reserve                                                    |                                                          |           | N/A                                           |                                  |             |             |  |
| Site of Importance for                                                  | Nature                                                   |           | N/A                                           |                                  |             |             |  |
| Conservation                                                            |                                                          |           |                                               |                                  |             |             |  |
| Flood Risk Zone 3                                                       |                                                          |           | N/A                                           |                                  |             |             |  |
| Registered Park & Gar                                                   | den                                                      |           | N/A                                           |                                  |             |             |  |
| Scheduled Ancient Mo                                                    | nument                                                   |           | N/A                                           |                                  |             |             |  |
| HSE Consultation Zone                                                   | e 1                                                      |           | N/A                                           |                                  |             |             |  |
| <b>Operational Burial Gro</b>                                           | Operational Burial Ground                                |           | N/A                                           |                                  |             |             |  |
| Common Land                                                             |                                                          |           | N/A                                           |                                  |             |             |  |
| Historic Hedgerows                                                      |                                                          |           | N/A                                           |                                  |             |             |  |
| Green Belt                                                              |                                                          |           | N/A                                           |                                  |             |             |  |
| Strategic Open Space                                                    |                                                          |           | N/A                                           |                                  |             |             |  |
|                                                                         |                                                          |           |                                               |                                  |             |             |  |
| <b>Existing Policy Design</b>                                           | ations (list)                                            |           |                                               | site was allocated in the SAD (  | •           | •           |  |
|                                                                         |                                                          |           | Open Space and is within an Area of Potential |                                  |             |             |  |
|                                                                         |                                                          |           | Archaeological Importance.                    |                                  |             |             |  |
| Green Belt and Landso                                                   | ape Sensitivity                                          | y Asses   | ssmer                                         | t                                |             |             |  |
| Criteria                                                                |                                                          | Assessr   | ment                                          |                                  |             | Rating      |  |
| Green Belt Harm                                                         | N                                                        | N/A       |                                               |                                  |             |             |  |
| (B79 (a))                                                               |                                                          |           |                                               |                                  |             |             |  |
| Landscape Sensitivity                                                   | N                                                        | N/A       |                                               |                                  |             |             |  |
| (BL23 / BL24)                                                           |                                                          |           |                                               |                                  |             |             |  |
| Detailed assessment against environmental, economic and social criteria |                                                          |           |                                               |                                  |             |             |  |
| Criteria                                                                | A                                                        | Assessr   | ment                                          |                                  |             | Rating      |  |
| Environmental                                                           |                                                          | 2         | 110                                           | . 0                              |             |             |  |
| Greenfield / Previously                                                 | G                                                        | reentie   | ia Ope                                        | en Space                         |             |             |  |
| Developed Land                                                          | _                                                        |           |                                               |                                  |             |             |  |
| Topography                                                              |                                                          |           | siope                                         | s steadily towards the south.    |             |             |  |
| Agricultural Land Qual                                                  |                                                          | N/A       |                                               |                                  |             |             |  |
| Magicmap Landscape                                                      | post-1988                                                |           |                                               |                                  |             |             |  |
| map                                                                     |                                                          |           |                                               |                                  |             |             |  |

| Tree Preservation Orders /                                 | There are a number of mature trees on the site            |  |
|------------------------------------------------------------|-----------------------------------------------------------|--|
| Mature Trees of Value on site or                           | though no tree preservation orders.                       |  |
| significantly affecting                                    | anough no tree preservation orders.                       |  |
| boundaries                                                 |                                                           |  |
| Biodiversity or Geodiversity on                            | No issues                                                 |  |
| -                                                          | There are no SINCs or SLINCs on the site. The site        |  |
| site or significantly affecting                            |                                                           |  |
| boundaries                                                 | is close to the wildlife corridor that runs alongside     |  |
|                                                            | Corngreaves Road.                                         |  |
| Heritage Assets on site or                                 | There are no heritage assets on the site. Area of         |  |
| significantly affecting                                    | potential archaeology                                     |  |
| boundaries                                                 |                                                           |  |
| Visual Amenity and Character of                            | The character of the area is predominantly moderate       |  |
| the Area                                                   | density residential.                                      |  |
| Flood risk, drainage and ground                            | The site is not in Flood Risk Zone 3.                     |  |
| water (refer to flood consultees                           |                                                           |  |
| where drainage issues, in flood                            |                                                           |  |
| zone 2 or over 1 ha)                                       |                                                           |  |
| Ground Contamination                                       | No issues known.                                          |  |
| Ground stability                                           | No issues known.                                          |  |
| Air Quality impact of adjoining                            | No issues anticipated                                     |  |
| uses                                                       |                                                           |  |
| Noise impact of adjoining uses                             | No issues anticipated                                     |  |
| Mineral Extraction and Mineral                             | There are no known issues with mineral extraction.        |  |
| Resource Areas                                             |                                                           |  |
| Mineral Infrastructure and                                 | None known                                                |  |
| Brickworks                                                 |                                                           |  |
| Waste Infrastructure                                       | None                                                      |  |
| Other Environmental (specify)                              | None                                                      |  |
| Economic                                                   |                                                           |  |
| Employment Development                                     | The site is not considered suitable for employment        |  |
| Opportunities                                              | uses with access required through residential areas.      |  |
| Employment Land                                            | The site is not considered suitable for employment        |  |
| , ,                                                        | uses with access required through residential areas.      |  |
| Delivery / Phasing (taken from                             | N/A                                                       |  |
| Delivery Study where referenced)                           |                                                           |  |
| Viability (taken from Viability                            | The viability of individual sites will be identified as   |  |
| Study where referenced)                                    | part of ongoing work on the SLP                           |  |
| Availability of utilities –                                | It is considered that utilities would be available to the |  |
| electricity, gas, water, sewage                            | site though capacities are not known.                     |  |
| treatment                                                  |                                                           |  |
| Infrastructure constraints on /                            | There are historic surface water sewers within the        |  |
| under site (electric cables/sub-                           | site.                                                     |  |
| stations, water/sewage pipes,                              |                                                           |  |
| gas pipes, pylons, culverts,                               |                                                           |  |
| rights of way)                                             |                                                           |  |
| Highways access and                                        | There is an existing access from Barn Close               |  |
| transportation (state name /                               |                                                           |  |
| •                                                          | 1                                                         |  |
| quality of access points)                                  |                                                           |  |
| quality of access points) Impact on the wider road         | No issues anticipated.                                    |  |
| quality of access points) Impact on the wider road network | No issues anticipated.                                    |  |
| Impact on the wider road                                   | No issues anticipated.  None                              |  |

| Social                      |              |                                                      |                                                         |                         |         |                   |              |     |  |
|-----------------------------|--------------|------------------------------------------------------|---------------------------------------------------------|-------------------------|---------|-------------------|--------------|-----|--|
|                             |              |                                                      |                                                         |                         |         |                   |              |     |  |
| Primary School              | Within 10    | minute                                               | es                                                      | Strategic Centre /      |         | Within 20 minutes |              |     |  |
|                             |              |                                                      |                                                         | Employment Area         |         |                   |              |     |  |
|                             |              |                                                      |                                                         |                         |         |                   |              |     |  |
|                             |              |                                                      |                                                         |                         |         |                   |              |     |  |
| Secondary School            | Within 25    | minute                                               | es                                                      | Centre / Foodstore      |         | Within 15 m       | inutes       |     |  |
| GP / Health Centre /        | Within 10    | minute                                               | es                                                      |                         |         |                   |              |     |  |
| Walk in centre              |              |                                                      |                                                         |                         |         |                   |              |     |  |
| Housing Density             | Very High    |                                                      | Hig                                                     | h Density (min 50       | N       | Moderate De       | nsity (40-   |     |  |
| Location - Draft Plan       | Density (n   | nin                                                  | dpł                                                     | n, max 100 dph)         | 5       | 50 dph)           |              | X   |  |
| Policy (x)                  | 100 dph)     |                                                      |                                                         |                         |         |                   |              |     |  |
| Any character constrain     | ts on        | None                                                 | )                                                       |                         |         |                   |              |     |  |
| density                     |              |                                                      |                                                         |                         |         |                   |              |     |  |
| Connections to local cyc    | cle route    | The S                                                | SCWIP is                                                | located on Cradley H    | eath H  | igh Street        |              |     |  |
| networks                    |              | _                                                    |                                                         | north-west.             |         |                   |              |     |  |
| Public Open Space (ha's     | and          |                                                      | The site is allocated Public Open Space. It is informal |                         |         |                   |              |     |  |
| type)                       |              | (local hierarchy) amenity space of 0.35ha and was    |                                                         |                         |         |                   |              |     |  |
|                             |              | rated Low-Quality Low-Value in the 2019 survey.      |                                                         |                         |         |                   |              |     |  |
| Loss of Playing Field / S   | -            | There are no Playing fields or sports pitches on the |                                                         |                         |         |                   |              |     |  |
| Pitches (ha's / number a    | nd type      | site.                                                |                                                         |                         |         |                   |              |     |  |
| of pitches)                 |              |                                                      |                                                         |                         |         |                   |              |     |  |
| Other Social (specify)      |              | None                                                 | 9                                                       |                         |         |                   |              |     |  |
| Any character constrain     | ts on        | None                                                 | )                                                       |                         |         |                   |              |     |  |
| density (list)              |              |                                                      |                                                         |                         |         |                   |              |     |  |
| Opportunities               |              |                                                      |                                                         |                         |         |                   |              |     |  |
| See conclusion              |              |                                                      |                                                         |                         |         |                   |              |     |  |
|                             |              |                                                      |                                                         |                         |         |                   |              |     |  |
| Sustainability Appraisal    |              |                                                      |                                                         |                         |         |                   |              |     |  |
| Not a reasonable alternati  | ve – not as  | sesse                                                | b                                                       |                         |         |                   |              |     |  |
| Conclusion                  |              |                                                      |                                                         |                         |         |                   |              |     |  |
| Should the site be conside  | ered for red | evelop                                               | ment, res                                               | sidential development   | would   | be the most       | appropriate  | €.  |  |
| The rating as Low-Quality   | Low Value    | would                                                | l suggest                                               | that redevelopment sl   | nould b | e considered      | d. The site  |     |  |
| does however provide a u    |              | •                                                    |                                                         | • •                     | •       |                   | •            |     |  |
| Valley to Haden Hill Park   |              | -                                                    | _                                                       |                         |         | -                 | all. This wo | uld |  |
| suggest the retention for F |              |                                                      |                                                         |                         |         |                   |              |     |  |
| Employment uses are not     | suitable in  | this re                                              | sidential a                                             | area and the site is no | t large | enough for a      | a gypsy      |     |  |
| /traveller site.            |              |                                                      |                                                         |                         |         |                   |              |     |  |
| Appropriate uses given      |              | Hous                                                 | sina                                                    | Employmen               | t       | Gypsy/            | Traveller    |     |  |