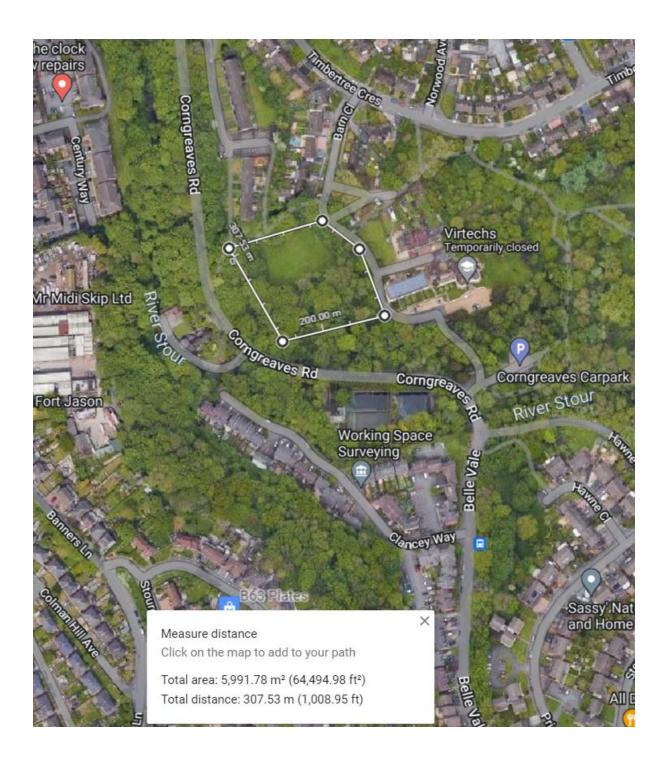

| Site Known as                                                           | 102: BARN CLOSE OPEN SPACE, CRADLEY HEATH 5079 (OS 0246) |           |                                               |                                  |             |             |  |
|-------------------------------------------------------------------------|----------------------------------------------------------|-----------|-----------------------------------------------|----------------------------------|-------------|-------------|--|
| Site Address                                                            | Barn Close / C                                           | Corngre   | aves F                                        | Road                             |             |             |  |
| Ward                                                                    | Cradley Heath                                            | n and O   | Id Call for Site Ref                          |                                  |             |             |  |
|                                                                         | Hill                                                     |           |                                               |                                  |             |             |  |
| Site Area (ha)                                                          | 0.35 ha                                                  |           |                                               | Capacity proposed in Call        |             |             |  |
|                                                                         |                                                          |           |                                               | for Sites submission             |             |             |  |
| Land Type                                                               | Greenfield Op                                            | en Spa    | ce                                            | Site Assessment Reference        | •           |             |  |
| Background / Context                                                    |                                                          |           |                                               |                                  |             |             |  |
| Current uses (list)                                                     | The site is cur                                          | rrently u | sed fo                                        | r informal open space.           |             |             |  |
| Surrounding land                                                        | The site is in a                                         | a predoi  | minant                                        | ly residential area with the Gra | de II Liste | ed          |  |
| uses                                                                    | Corngreaves I                                            | Hall and  | the C                                         | orngreaves Nature Reserve to     | the east.   |             |  |
| Constraints                                                             |                                                          |           |                                               |                                  |             |             |  |
| Gateway Constraints (                                                   | where affecting                                          | g part    | Nam                                           | e / Details                      | Amo         | unt covered |  |
| of submitted site)                                                      |                                                          |           |                                               |                                  | (ha's       | 5)          |  |
| SSSI / SAC                                                              |                                                          |           | N/A                                           |                                  |             |             |  |
| Ancient Woodland / Ve                                                   | teran Trees                                              |           | N/A                                           |                                  |             |             |  |
| Local Nature Reserve                                                    |                                                          |           | N/A                                           |                                  |             |             |  |
| Site of Importance for                                                  | Nature                                                   |           | N/A                                           |                                  |             |             |  |
| Conservation                                                            |                                                          |           |                                               |                                  |             |             |  |
| Flood Risk Zone 3                                                       |                                                          |           | N/A                                           |                                  |             |             |  |
| Registered Park & Gar                                                   | den                                                      |           | N/A                                           |                                  |             |             |  |
| Scheduled Ancient Mo                                                    | nument                                                   |           | N/A                                           |                                  |             |             |  |
| HSE Consultation Zone                                                   | e 1                                                      |           | N/A                                           |                                  |             |             |  |
| <b>Operational Burial Gro</b>                                           | Operational Burial Ground                                |           | N/A                                           |                                  |             |             |  |
| Common Land                                                             |                                                          |           | N/A                                           |                                  |             |             |  |
| Historic Hedgerows                                                      |                                                          |           | N/A                                           |                                  |             |             |  |
| Green Belt                                                              |                                                          |           | N/A                                           |                                  |             |             |  |
| Strategic Open Space                                                    |                                                          |           | N/A                                           |                                  |             |             |  |
|                                                                         |                                                          |           |                                               |                                  |             |             |  |
| <b>Existing Policy Design</b>                                           | ations (list)                                            |           |                                               | site was allocated in the SAD (  | •           | •           |  |
|                                                                         |                                                          |           | Open Space and is within an Area of Potential |                                  |             |             |  |
|                                                                         |                                                          |           | Archaeological Importance.                    |                                  |             |             |  |
| Green Belt and Landso                                                   | ape Sensitivity                                          | y Asses   | ssmer                                         | t                                |             |             |  |
| Criteria                                                                |                                                          | Assessr   | ment                                          |                                  |             | Rating      |  |
| Green Belt Harm                                                         | N                                                        | N/A       |                                               |                                  |             |             |  |
| (B79 (a))                                                               |                                                          |           |                                               |                                  |             |             |  |
| Landscape Sensitivity                                                   | N                                                        | N/A       |                                               |                                  |             |             |  |
| (BL23 / BL24)                                                           |                                                          |           |                                               |                                  |             |             |  |
| Detailed assessment against environmental, economic and social criteria |                                                          |           |                                               |                                  |             |             |  |
| Criteria                                                                | A                                                        | Assessr   | ment                                          |                                  |             | Rating      |  |
| Environmental                                                           |                                                          | 2         | 110                                           | . 0                              |             |             |  |
| Greenfield / Previously                                                 | G                                                        | reentie   | ia Ope                                        | en Space                         |             |             |  |
| Developed Land                                                          | _                                                        |           |                                               |                                  |             |             |  |
| Topography                                                              |                                                          |           | siope                                         | s steadily towards the south.    |             |             |  |
| Agricultural Land Qual                                                  |                                                          | N/A       |                                               |                                  |             |             |  |
| Magicmap Landscape                                                      | post-1988                                                |           |                                               |                                  |             |             |  |
| map                                                                     |                                                          |           |                                               |                                  |             |             |  |

| Social                      |              |                                                      |                                                         |                         |         |                   |              |     |  |
|-----------------------------|--------------|------------------------------------------------------|---------------------------------------------------------|-------------------------|---------|-------------------|--------------|-----|--|
|                             |              |                                                      |                                                         |                         |         |                   |              |     |  |
| Primary School              | Within 10    | minute                                               | es                                                      | Strategic Centre /      |         | Within 20 minutes |              |     |  |
|                             |              |                                                      |                                                         | Employment Area         |         |                   |              |     |  |
|                             |              |                                                      |                                                         |                         |         |                   |              |     |  |
|                             |              |                                                      |                                                         |                         |         |                   |              |     |  |
| Secondary School            | Within 25    | minute                                               | es                                                      | Centre / Foodstore      |         | Within 15 m       | inutes       |     |  |
| GP / Health Centre /        | Within 10    | minute                                               | es                                                      |                         |         |                   |              |     |  |
| Walk in centre              |              |                                                      |                                                         |                         |         |                   |              |     |  |
| Housing Density             | Very High    |                                                      | Hig                                                     | h Density (min 50       | N       | Moderate De       | nsity (40-   |     |  |
| Location - Draft Plan       | Density (n   | nin                                                  | dpł                                                     | n, max 100 dph)         | 5       | 50 dph)           |              | X   |  |
| Policy (x)                  | 100 dph)     |                                                      |                                                         |                         |         |                   |              |     |  |
| Any character constrain     | ts on        | None                                                 | )                                                       |                         |         |                   |              |     |  |
| density                     |              |                                                      |                                                         |                         |         |                   |              |     |  |
| Connections to local cyc    | cle route    | The S                                                | SCWIP is                                                | located on Cradley H    | eath H  | igh Street        |              |     |  |
| networks                    |              | _                                                    |                                                         | north-west.             |         |                   |              |     |  |
| Public Open Space (ha's     | and          |                                                      | The site is allocated Public Open Space. It is informal |                         |         |                   |              |     |  |
| type)                       |              | (local hierarchy) amenity space of 0.35ha and was    |                                                         |                         |         |                   |              |     |  |
|                             |              | rated Low-Quality Low-Value in the 2019 survey.      |                                                         |                         |         |                   |              |     |  |
| Loss of Playing Field / S   | -            | There are no Playing fields or sports pitches on the |                                                         |                         |         |                   |              |     |  |
| Pitches (ha's / number a    | nd type      | site.                                                |                                                         |                         |         |                   |              |     |  |
| of pitches)                 |              |                                                      |                                                         |                         |         |                   |              |     |  |
| Other Social (specify)      |              | None                                                 | 9                                                       |                         |         |                   |              |     |  |
| Any character constrain     | ts on        | None                                                 | )                                                       |                         |         |                   |              |     |  |
| density (list)              |              |                                                      |                                                         |                         |         |                   |              |     |  |
| Opportunities               |              |                                                      |                                                         |                         |         |                   |              |     |  |
| See conclusion              |              |                                                      |                                                         |                         |         |                   |              |     |  |
|                             |              |                                                      |                                                         |                         |         |                   |              |     |  |
| Sustainability Appraisal    |              |                                                      |                                                         |                         |         |                   |              |     |  |
| Not a reasonable alternati  | ve – not as  | sesse                                                | b                                                       |                         |         |                   |              |     |  |
| Conclusion                  |              |                                                      |                                                         |                         |         |                   |              |     |  |
| Should the site be conside  | ered for red | evelop                                               | ment, res                                               | sidential development   | would   | be the most       | appropriate  | €.  |  |
| The rating as Low-Quality   | Low Value    | would                                                | l suggest                                               | that redevelopment sl   | nould b | e considered      | d. The site  |     |  |
| does however provide a u    |              | •                                                    |                                                         | • •                     | •       |                   | •            |     |  |
| Valley to Haden Hill Park   |              | -                                                    | _                                                       |                         |         | -                 | all. This wo | uld |  |
| suggest the retention for F |              |                                                      |                                                         |                         |         |                   |              |     |  |
| Employment uses are not     | suitable in  | this re                                              | sidential a                                             | area and the site is no | t large | enough for a      | a gypsy      |     |  |
| /traveller site.            |              |                                                      |                                                         |                         |         |                   |              |     |  |
| Appropriate uses given      |              | Hous                                                 | sina                                                    | Employmen               | t       | Gypsy/            | Traveller    |     |  |