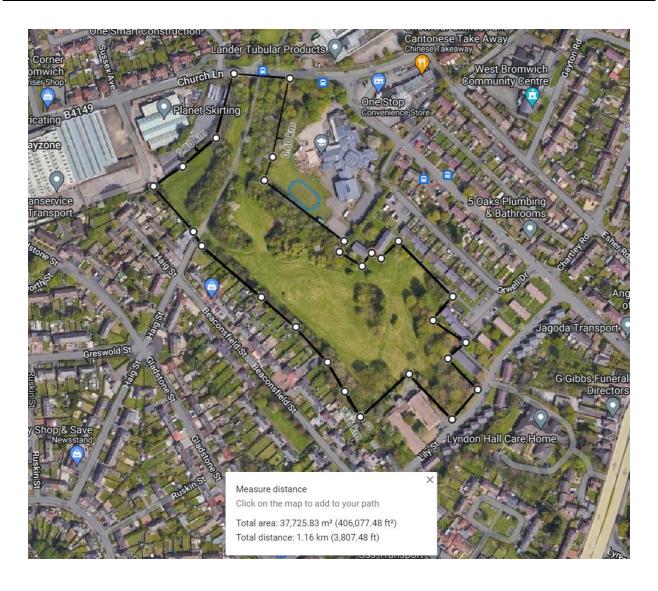

ould not be appropriate surrounded by residential uses.

The site is too large to provide a gypsy/traveller site and there would be issues around access and viability and this would be controversial within an established residential area.

The site is suitable for residential development. Notwithstanding this the loss of open space would not accord with the spatial strategy, therefore the site is unavailable and the recommendation for the SLP is that site is not allocated for development.

| Appropriate uses given         | Housing | Employment | Gypsy/Traveller |
|--------------------------------|---------|------------|-----------------|
| constraints and infrastructure | 3.76 ha |            |                 |
| requirements                   |         |            |                 |



| Site Address Londonderry Lane / Manor Road, Smethwick