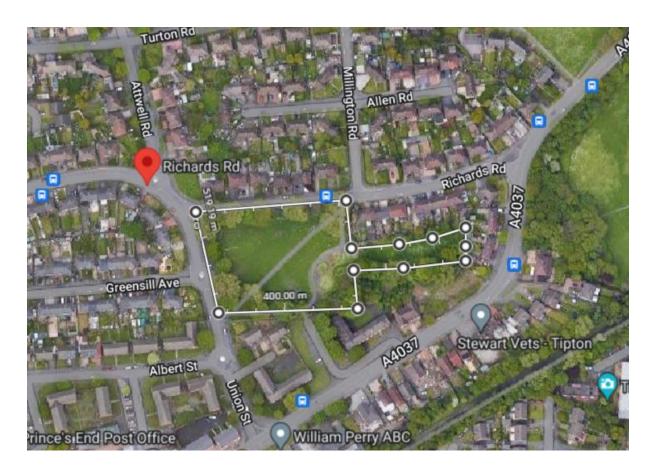

| Site Known as                                                           | 102: BARN CLOSE OPEN SPACE, CRADLEY HEATH 5079 (OS 0246) |           |                                               |                                  |             |             |  |
|-------------------------------------------------------------------------|----------------------------------------------------------|-----------|-----------------------------------------------|----------------------------------|-------------|-------------|--|
| Site Address                                                            | Barn Close / C                                           | Corngre   | aves F                                        | Road                             |             |             |  |
| Ward                                                                    | Cradley Heath                                            | n and O   | Id Call for Site Ref                          |                                  |             |             |  |
|                                                                         | Hill                                                     |           |                                               |                                  |             |             |  |
| Site Area (ha)                                                          | 0.35 ha                                                  |           |                                               | Capacity proposed in Call        |             |             |  |
|                                                                         |                                                          |           |                                               | for Sites submission             |             |             |  |
| Land Type                                                               | Greenfield Op                                            | en Spa    | ce                                            | Site Assessment Reference        | •           |             |  |
| Background / Context                                                    |                                                          |           |                                               |                                  |             |             |  |
| Current uses (list)                                                     | The site is cur                                          | rrently u | sed fo                                        | r informal open space.           |             |             |  |
| Surrounding land                                                        | The site is in a                                         | a predoi  | minant                                        | ly residential area with the Gra | de II Liste | ed          |  |
| uses                                                                    | Corngreaves I                                            | Hall and  | the C                                         | orngreaves Nature Reserve to     | the east.   |             |  |
| Constraints                                                             |                                                          |           |                                               |                                  |             |             |  |
| Gateway Constraints (                                                   | where affecting                                          | g part    | Nam                                           | e / Details                      | Amo         | unt covered |  |
| of submitted site)                                                      |                                                          |           |                                               |                                  | (ha's       | 5)          |  |
| SSSI / SAC                                                              |                                                          |           | N/A                                           |                                  |             |             |  |
| Ancient Woodland / Ve                                                   | teran Trees                                              |           | N/A                                           |                                  |             |             |  |
| Local Nature Reserve                                                    |                                                          |           | N/A                                           |                                  |             |             |  |
| Site of Importance for                                                  | Nature                                                   |           | N/A                                           |                                  |             |             |  |
| Conservation                                                            |                                                          |           |                                               |                                  |             |             |  |
| Flood Risk Zone 3                                                       |                                                          |           | N/A                                           |                                  |             |             |  |
| Registered Park & Gar                                                   | den                                                      |           | N/A                                           |                                  |             |             |  |
| Scheduled Ancient Mo                                                    | nument                                                   |           | N/A                                           |                                  |             |             |  |
| HSE Consultation Zone                                                   | e 1                                                      |           | N/A                                           |                                  |             |             |  |
| <b>Operational Burial Gro</b>                                           | Operational Burial Ground                                |           | N/A                                           |                                  |             |             |  |
| Common Land                                                             |                                                          |           | N/A                                           |                                  |             |             |  |
| Historic Hedgerows                                                      |                                                          |           | N/A                                           |                                  |             |             |  |
| Green Belt                                                              |                                                          |           | N/A                                           |                                  |             |             |  |
| Strategic Open Space                                                    |                                                          |           | N/A                                           |                                  |             |             |  |
|                                                                         |                                                          |           |                                               |                                  |             |             |  |
| <b>Existing Policy Design</b>                                           | ations (list)                                            |           |                                               | site was allocated in the SAD (  | •           | •           |  |
|                                                                         |                                                          |           | Open Space and is within an Area of Potential |                                  |             |             |  |
|                                                                         |                                                          |           | Archaeological Importance.                    |                                  |             |             |  |
| Green Belt and Landso                                                   | ape Sensitivity                                          | y Asses   | ssmer                                         | t                                |             |             |  |
| Criteria                                                                |                                                          | Assessr   | ment                                          |                                  |             | Rating      |  |
| Green Belt Harm                                                         | N                                                        | N/A       |                                               |                                  |             |             |  |
| (B79 (a))                                                               |                                                          |           |                                               |                                  |             |             |  |
| Landscape Sensitivity                                                   | N                                                        | N/A       |                                               |                                  |             |             |  |
| (BL23 / BL24)                                                           |                                                          |           |                                               |                                  |             |             |  |
| Detailed assessment against environmental, economic and social criteria |                                                          |           |                                               |                                  |             |             |  |
| Criteria                                                                | A                                                        | Assessr   | ment                                          |                                  |             | Rating      |  |
| Environmental                                                           |                                                          | 2         | 110                                           | . 0                              |             |             |  |
| Greenfield / Previously                                                 | G                                                        | reentie   | ia Ope                                        | en Space                         |             |             |  |
| Developed Land                                                          | _                                                        |           |                                               |                                  |             |             |  |
| Topography                                                              |                                                          |           | siope                                         | s steadily towards the south.    |             |             |  |
| Agricultural Land Qual                                                  |                                                          | N/A       |                                               |                                  |             |             |  |
| Magicmap Landscape                                                      | post-1988                                                |           |                                               |                                  |             |             |  |
| map                                                                     |                                                          |           |                                               |                                  |             |             |  |

| Tree Preservation Orders /                                 | There are a number of mature trees on the site            |  |
|------------------------------------------------------------|-----------------------------------------------------------|--|
| Mature Trees of Value on site or                           | though no tree preservation orders.                       |  |
| significantly affecting                                    | anough no tree preservation orders.                       |  |
| boundaries                                                 |                                                           |  |
| Biodiversity or Geodiversity on                            | No issues                                                 |  |
| -                                                          | There are no SINCs or SLINCs on the site. The site        |  |
| site or significantly affecting                            |                                                           |  |
| boundaries                                                 | is close to the wildlife corridor that runs alongside     |  |
|                                                            | Corngreaves Road.                                         |  |
| Heritage Assets on site or                                 | There are no heritage assets on the site. Area of         |  |
| significantly affecting                                    | potential archaeology                                     |  |
| boundaries                                                 |                                                           |  |
| Visual Amenity and Character of                            | The character of the area is predominantly moderate       |  |
| the Area                                                   | density residential.                                      |  |
| Flood risk, drainage and ground                            | The site is not in Flood Risk Zone 3.                     |  |
| water (refer to flood consultees                           |                                                           |  |
| where drainage issues, in flood                            |                                                           |  |
| zone 2 or over 1 ha)                                       |                                                           |  |
| Ground Contamination                                       | No issues known.                                          |  |
| Ground stability                                           | No issues known.                                          |  |
| Air Quality impact of adjoining                            | No issues anticipated                                     |  |
| uses                                                       |                                                           |  |
| Noise impact of adjoining uses                             | No issues anticipated                                     |  |
| Mineral Extraction and Mineral                             | There are no known issues with mineral extraction.        |  |
| Resource Areas                                             |                                                           |  |
| Mineral Infrastructure and                                 | None known                                                |  |
| Brickworks                                                 |                                                           |  |
| Waste Infrastructure                                       | None                                                      |  |
| Other Environmental (specify)                              | None                                                      |  |
| Economic                                                   |                                                           |  |
| Employment Development                                     | The site is not considered suitable for employment        |  |
| Opportunities                                              | uses with access required through residential areas.      |  |
| Employment Land                                            | The site is not considered suitable for employment        |  |
| , ,                                                        | uses with access required through residential areas.      |  |
| Delivery / Phasing (taken from                             | N/A                                                       |  |
| Delivery Study where referenced)                           |                                                           |  |
| Viability (taken from Viability                            | The viability of individual sites will be identified as   |  |
| Study where referenced)                                    | part of ongoing work on the SLP                           |  |
| Availability of utilities –                                | It is considered that utilities would be available to the |  |
| electricity, gas, water, sewage                            | site though capacities are not known.                     |  |
| treatment                                                  |                                                           |  |
| Infrastructure constraints on /                            | There are historic surface water sewers within the        |  |
| under site (electric cables/sub-                           | site.                                                     |  |
| stations, water/sewage pipes,                              |                                                           |  |
| gas pipes, pylons, culverts,                               |                                                           |  |
| rights of way)                                             |                                                           |  |
| Highways access and                                        | There is an existing access from Barn Close               |  |
| transportation (state name /                               |                                                           |  |
| •                                                          | 1                                                         |  |
| quality of access points)                                  |                                                           |  |
| quality of access points) Impact on the wider road         | No issues anticipated.                                    |  |
| quality of access points) Impact on the wider road network | No issues anticipated.                                    |  |
| Impact on the wider road                                   | No issues anticipated.  None                              |  |

| Social                      |              |                                                      |                                                         |                         |         |                   |              |     |  |
|-----------------------------|--------------|------------------------------------------------------|---------------------------------------------------------|-------------------------|---------|-------------------|--------------|-----|--|
|                             |              |                                                      |                                                         |                         |         |                   |              |     |  |
| Primary School              | Within 10    | minute                                               | es                                                      | Strategic Centre /      |         | Within 20 minutes |              |     |  |
|                             |              |                                                      |                                                         | Employment Area         |         |                   |              |     |  |
|                             |              |                                                      |                                                         |                         |         |                   |              |     |  |
|                             |              |                                                      |                                                         |                         |         |                   |              |     |  |
| Secondary School            | Within 25    | minute                                               | es                                                      | Centre / Foodstore      |         | Within 15 m       | inutes       |     |  |
| GP / Health Centre /        | Within 10    | minute                                               | es                                                      |                         |         |                   |              |     |  |
| Walk in centre              |              |                                                      |                                                         |                         |         |                   |              |     |  |
| Housing Density             | Very High    |                                                      | Hig                                                     | h Density (min 50       | N       | Moderate De       | nsity (40-   |     |  |
| Location - Draft Plan       | Density (n   | nin                                                  | dpł                                                     | n, max 100 dph)         | 5       | 50 dph)           |              | X   |  |
| Policy (x)                  | 100 dph)     |                                                      |                                                         |                         |         |                   |              |     |  |
| Any character constrain     | ts on        | None                                                 | )                                                       |                         |         |                   |              |     |  |
| density                     |              |                                                      |                                                         |                         |         |                   |              |     |  |
| Connections to local cyc    | cle route    | The S                                                | SCWIP is                                                | located on Cradley H    | eath H  | igh Street        |              |     |  |
| networks                    |              | _                                                    |                                                         | north-west.             |         |                   |              |     |  |
| Public Open Space (ha's     | and          |                                                      | The site is allocated Public Open Space. It is informal |                         |         |                   |              |     |  |
| type)                       |              | (local hierarchy) amenity space of 0.35ha and was    |                                                         |                         |         |                   |              |     |  |
|                             |              | rated Low-Quality Low-Value in the 2019 survey.      |                                                         |                         |         |                   |              |     |  |
| Loss of Playing Field / S   | -            | There are no Playing fields or sports pitches on the |                                                         |                         |         |                   |              |     |  |
| Pitches (ha's / number a    | nd type      | site.                                                |                                                         |                         |         |                   |              |     |  |
| of pitches)                 |              |                                                      |                                                         |                         |         |                   |              |     |  |
| Other Social (specify)      |              | None                                                 | 9                                                       |                         |         |                   |              |     |  |
| Any character constrain     | ts on        | None                                                 | )                                                       |                         |         |                   |              |     |  |
| density (list)              |              |                                                      |                                                         |                         |         |                   |              |     |  |
| Opportunities               |              |                                                      |                                                         |                         |         |                   |              |     |  |
| See conclusion              |              |                                                      |                                                         |                         |         |                   |              |     |  |
|                             |              |                                                      |                                                         |                         |         |                   |              |     |  |
| Sustainability Appraisal    |              |                                                      |                                                         |                         |         |                   |              |     |  |
| Not a reasonable alternati  | ve – not as  | sesse                                                | b                                                       |                         |         |                   |              |     |  |
| Conclusion                  |              |                                                      |                                                         |                         |         |                   |              |     |  |
| Should the site be conside  | ered for red | evelop                                               | ment, res                                               | sidential development   | would   | be the most       | appropriate  | €.  |  |
| The rating as Low-Quality   | Low Value    | would                                                | l suggest                                               | that redevelopment sl   | nould b | e considered      | d. The site  |     |  |
| does however provide a u    |              | •                                                    |                                                         | • •                     | •       |                   | •            |     |  |
| Valley to Haden Hill Park   |              | -                                                    | _                                                       |                         |         | -                 | all. This wo | uld |  |
| suggest the retention for F |              |                                                      |                                                         |                         |         |                   |              |     |  |
| Employment uses are not     | suitable in  | this re                                              | sidential a                                             | area and the site is no | t large | enough for a      | a gypsy      |     |  |
| /traveller site.            |              |                                                      |                                                         |                         |         |                   |              |     |  |
| Appropriate uses given      |              | Hous                                                 | sina                                                    | Employmen               | t       | Gypsy/            | Traveller    |     |  |