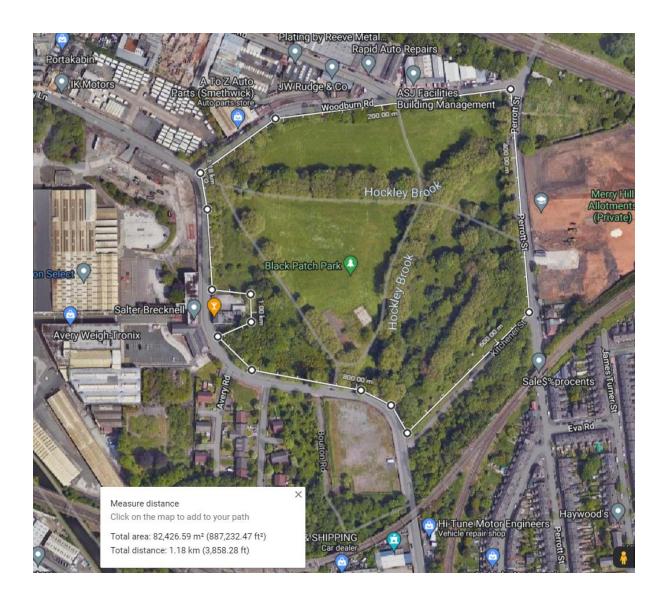

the west; this would have a detrimental impact on residential amenity. Ground conditions are unknown, but the site is within an area of historic heavy industrial activity.

The extension of the industrial uses eastward may be appropriate though impact on the residential dwellings and the school would need to be minimised. Ground conditions would need to be investigated. The site is too isolated from amenities for a gypsy traveller site and there is already a transit site in the vicinity.

| Appropriate uses given         | Housing | Employment | Gypsy/Traveller |
|--------------------------------|---------|------------|-----------------|
| constraints and infrastructure | 6.55 ha | 6.55 ha    |                 |
| requirements                   |         |            |                 |



| Site Known as                       | 109: BLAKEDON ROAD OPEN SPACE 6017 (QN7) |                                   |                                  |            |                |  |  |  |
|-------------------------------------|------------------------------------------|-----------------------------------|----------------------------------|------------|----------------|--|--|--|
| Site Address                        | Blakedon Road / O                        | ld Park l                         | Road, Wednesbury.                |            |                |  |  |  |
| Ward                                | Wednesbury North                         |                                   | Call for Site Ref                |            |                |  |  |  |
| Site Area (ha)