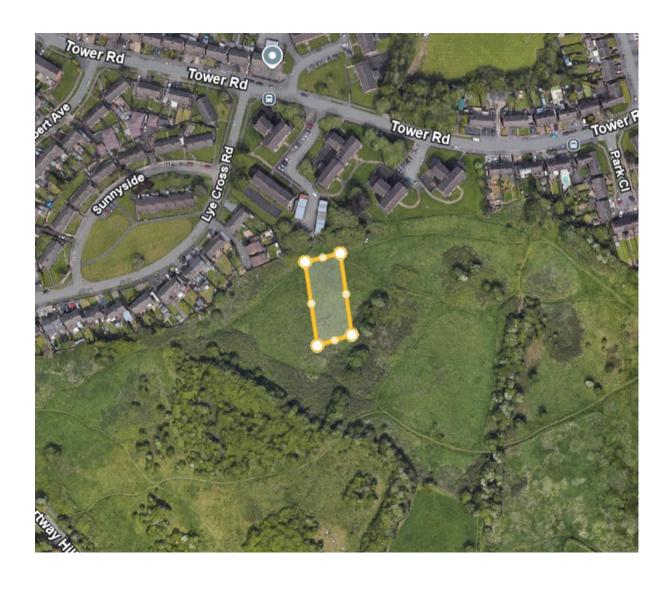

# SANDWELL LOCAL PLAN Site Assessment Report Appendix D: Proformas 101 - 182 September 2024

| Site Known as                                                                                         | 101: ASHTREE MOUND (PIG AND WHISTLE) 5066 (QU1) |            |         |                                    |          |               |  |
|-------------------------------------------------------------------------------------------------------|-------------------------------------------------|------------|---------|------------------------------------|----------|---------------|--|
| Site Address                                                                                          | Hickmans Avenue / Highlar                       |            |         | d Road, Cradley Heath              |          |               |  |
| Ward                                                                                                  | Rowley                                          |            |         | Call for Site Ref                  |          |               |  |
| Site Area (ha)                                                                                        | 1.58 ha                                         |            |         | Capacity proposed in Call          |          |               |  |
|                                                                                                       |                                                 |            |         | for Sites submission               |          |               |  |
| Land Type                                                                                             | Brownfield (                                    | Open Spa   | ice     | Site Assessment Reference          |          |               |  |
| Background / Context                                                                                  |                                                 |            |         |                                    |          |               |  |
| Current uses (list)                                                                                   | The site is c                                   | urrently u | sed fo  | r informal open space and appea    | ars popu | ular with dog |  |
| ,                                                                                                     | walkers acc                                     | -          |         |                                    |          | J             |  |
| Surrounding land                                                                                      | The site is s                                   | urrounde   | d by re | esidential dwellings.              |          |               |  |
| uses                                                                                                  |                                                 |            | -       | -                                  |          |               |  |
| Constraints                                                                                           |                                                 |            |         |                                    |          |               |  |
| Gateway Constraints (                                                                                 | where affect                                    | ing part   | Name    | e / Details                        | Amo      | unt covered   |  |
| of submitted site)                                                                                    |                                                 |            |         |                                    | (ha's    | s)            |  |
| SSSI / SAC                                                                                            |                                                 |            | N/A     |                                    |          |               |  |
| Ancient Woodland / Ve                                                                                 | teran Trees                                     |            | N/A     |                                    |          |               |  |
| Local Nature Reserve                                                                                  |                                                 |            | N/A     |                                    |          |               |  |
| Site of Importance for                                                                                | Nature                                          |            | N/A     |                                    |          |               |  |
| Conservation                                                                                          |                                                 |            |         |                                    |          |               |  |
| Flood Risk Zone 3                                                                                     |                                                 |            | N/A     |                                    |          |               |  |
| Registered Park & Gar                                                                                 |                                                 |            | N/A     |                                    |          |               |  |
| Scheduled Ancient Mo                                                                                  |                                                 |            | N/A     |                                    |          |               |  |
| HSE Consultation Zone                                                                                 |                                                 |            | N/A     |                                    |          |               |  |
| Operational Burial Gro                                                                                | und                                             |            | N/A     |                                    |          |               |  |
| Common Land                                                                                           |                                                 |            | N/A     |                                    |          |               |  |
| Historic Hedgerows                                                                                    |                                                 |            | N/A     |                                    |          |               |  |
| Green Belt                                                                                            |                                                 |            | N/A     |                                    |          |               |  |
| Strategic Open Space                                                                                  |                                                 |            | N/A     |                                    |          |               |  |
|                                                                                                       |                                                 |            |         |                                    |          |               |  |
| Existing Policy Design                                                                                | ations (list)                                   |            |         | site is allocated in the SAD (2011 | ) for Co | ommunity      |  |
| 0 0 1                                                                                                 |                                                 | •. •       |         | Space.                             |          |               |  |
| Green Belt and Landso                                                                                 | -                                               | -          |         | nt                                 |          |               |  |
| Criteria                                                                                              |                                                 | Assessi    | ment    |                                    |          | Rating        |  |
| Green Belt Harm                                                                                       |                                                 | N/A        |         |                                    |          |               |  |
| (B79 (a))                                                                                             |                                                 | NI/A       |         |                                    |          |               |  |
| Landscape Sensitivity                                                                                 |                                                 | N/A        |         |                                    |          |               |  |
| • •                                                                                                   | (BL23 / BL24)                                   |            |         |                                    |          |               |  |
| Detailed assessment against environmental, economic and social criteria  Criteria  Assessment  Rating |                                                 |            |         |                                    |          |               |  |
| Environmental                                                                                         |                                                 | A33633     | ont     |                                    |          | Rating        |  |
| Greenfield / Previously                                                                               | ,                                               | open spa   | ace     |                                    |          |               |  |
| Developed Land                                                                                        |                                                 | орон ор    | 400     |                                    |          |               |  |
| Topography                                                                                            |                                                 | The area   | a rises | steadily towards the north.        |          |               |  |
| Agricultural Land Qual                                                                                | ity using                                       | N/A        |         |                                    |          |               |  |
| Magicmap Landscape                                                                                    |                                                 | IN/A       |         |                                    |          |               |  |
| map Landscape                                                                                         | post-1900                                       |            |         |                                    |          |               |  |
| шир                                                                                                   |                                                 |            |         |                                    |          |               |  |

| Highways access and transportation (state nar quality of access points)                                                                                                                                                                                                                                                                                                                                                                                                                                                                                                                                                                                       | on (state name /                        |                                                                                                            |                        |                             | Γhere is an existing access from Hickman's Avenue. |             |                                         |             |   |
|---------------------------------------------------------------------------------------------------------------------------------------------------------------------------------------------------------------------------------------------------------------------------------------------------------------------------------------------------------------------------------------------------------------------------------------------------------------------------------------------------------------------------------------------------------------------------------------------------------------------------------------------------------------|-----------------------------------------|------------------------------------------------------------------------------------------------------------|------------------------|-----------------------------|----------------------------------------------------|-------------|-----------------------------------------|-------------|---|
| Impact on the wider road                                                                                                                                                                                                                                                                                                                                                                                                                                                                                                                                                                                                                                      | <u> </u>                                | No is:                                                                                                     | No issues anticipated. |                             |                                                    |             |                                         |             |   |
| network                                                                                                                                                                                                                                                                                                                                                                                                                                                                                                                                                                                                                                                       |                                         |                                                                                                            |                        |                             |                                                    |             |                                         |             |   |
| Other Economic (specify                                                                                                                                                                                                                                                                                                                                                                                                                                                                                                                                                                                                                                       | <b>/</b> )                              | None                                                                                                       |                        |                             |                                                    |             |                                         |             |   |
| Social                                                                                                                                                                                                                                                                                                                                                                                                                                                                                                                                                                                                                                                        |                                         |                                                                                                            |                        |                             |                                                    |             |                                         |             |   |
|                                                                                                                                                                                                                                                                                                                                                                                                                                                                                                                                                                                                                                                               |                                         |                                                                                                            |                        |                             |                                                    |             |                                         |             |   |
| Primary School                                                                                                                                                                                                                                                                                                                                                                                                                                                                                                                                                                                                                                                | Within 10 minutes                       |                                                                                                            |                        | gic Centre /<br>oyment Area |                                                    | Within 20 m | ninutes                                 |             |   |
| Secondary School                                                                                                                                                                                                                                                                                                                                                                                                                                                                                                                                                                                                                                              | Within 20                               | minute                                                                                                     | 19                     | Centre                      | e / Foodstore                                      | `           | Within 10 m                             | ninutes     |   |
| GP / Health Centre /                                                                                                                                                                                                                                                                                                                                                                                                                                                                                                                                                                                                                                          | Within 10                               |                                                                                                            |                        | Ochin                       | ,                                                  | 7           | *************************************** | iii lutos   |   |
| Walk in centre                                                                                                                                                                                                                                                                                                                                                                                                                                                                                                                                                                                                                                                | *************************************** | ······································                                                                     | .0                     |                             |                                                    |             |                                         |             |   |
| Housing Density                                                                                                                                                                                                                                                                                                                                                                                                                                                                                                                                                                                                                                               | Very High                               |                                                                                                            | Hid                    | h Densi                     | ty (min 50                                         |             | Moderate De                             | ensity (40- |   |
| Location - Draft Plan                                                                                                                                                                                                                                                                                                                                                                                                                                                                                                                                                                                                                                         | Density (n                              |                                                                                                            |                        | h, max 1                    | - '                                                |             | 50 dph)                                 | , (         | Х |
| Policy (x)                                                                                                                                                                                                                                                                                                                                                                                                                                                                                                                                                                                                                                                    | 100 dph)                                |                                                                                                            |                        |                             | . ,                                                |             | . ,                                     |             |   |
| Any character constrain                                                                                                                                                                                                                                                                                                                                                                                                                                                                                                                                                                                                                                       | ts on                                   | The s                                                                                                      | ite is wit             | nin an ar                   | ea of modera                                       | te den      | sity developr                           | ment.       |   |
| density                                                                                                                                                                                                                                                                                                                                                                                                                                                                                                                                                                                                                                                       |                                         |                                                                                                            |                        |                             |                                                    |             |                                         |             |   |
| Connections to local cyc                                                                                                                                                                                                                                                                                                                                                                                                                                                                                                                                                                                                                                      | cle route                               | Not k                                                                                                      | nown                   |                             |                                                    |             |                                         |             |   |
| networks                                                                                                                                                                                                                                                                                                                                                                                                                                                                                                                                                                                                                                                      |                                         |                                                                                                            | ., .                   |                             |                                                    |             |                                         |             |   |
| Public Open Space (ha's                                                                                                                                                                                                                                                                                                                                                                                                                                                                                                                                                                                                                                       | and                                     | The site is unrestricted informal public open space (local hierarchy) of 1.58 ha. It was allocated in 2019 |                        |                             |                                                    |             |                                         |             |   |
| type)                                                                                                                                                                                                                                                                                                                                                                                                                                                                                                                                                                                                                                                         |                                         | as Low-Quality Low-Value.                                                                                  |                        |                             |                                                    |             |                                         |             |   |
| Loss of Playing Field / S                                                                                                                                                                                                                                                                                                                                                                                                                                                                                                                                                                                                                                     | norts                                   | There are no formal playing fields or sports pitches                                                       |                        |                             |                                                    |             |                                         |             |   |
| Pitches (ha's / number a                                                                                                                                                                                                                                                                                                                                                                                                                                                                                                                                                                                                                                      | -                                       | on the site.                                                                                               |                        |                             |                                                    |             |                                         |             |   |
| of pitches)                                                                                                                                                                                                                                                                                                                                                                                                                                                                                                                                                                                                                                                   |                                         |                                                                                                            |                        |                             |                                                    |             |                                         |             |   |
| Other Social (specify)                                                                                                                                                                                                                                                                                                                                                                                                                                                                                                                                                                                                                                        |                                         | None                                                                                                       | None                   |                             |                                                    |             |                                         |             |   |
| Any character constrain                                                                                                                                                                                                                                                                                                                                                                                                                                                                                                                                                                                                                                       | ts on                                   | The site is within an area of moderate density                                                             |                        |                             |                                                    |             |                                         |             |   |
| density (list)                                                                                                                                                                                                                                                                                                                                                                                                                                                                                                                                                                                                                                                |                                         | development                                                                                                |                        |                             |                                                    |             |                                         |             |   |
| Opportunities                                                                                                                                                                                                                                                                                                                                                                                                                                                                                                                                                                                                                                                 |                                         |                                                                                                            |                        |                             |                                                    |             |                                         |             |   |
| See conclusion                                                                                                                                                                                                                                                                                                                                                                                                                                                                                                                                                                                                                                                |                                         |                                                                                                            |                        |                             |                                                    |             |                                         |             |   |
|                                                                                                                                                                                                                                                                                                                                                                                                                                                                                                                                                                                                                                                               |                                         |                                                                                                            |                        |                             |                                                    |             |                                         |             |   |
| Sustainability Appraisal                                                                                                                                                                                                                                                                                                                                                                                                                                                                                                                                                                                                                                      |                                         |                                                                                                            |                        |                             |                                                    |             |                                         |             |   |
| Not a reasonable alternati                                                                                                                                                                                                                                                                                                                                                                                                                                                                                                                                                                                                                                    | ve – not as                             | sessed                                                                                                     |                        |                             |                                                    |             |                                         |             |   |
| Conclusion                                                                                                                                                                                                                                                                                                                                                                                                                                                                                                                                                                                                                                                    |                                         |                                                                                                            |                        |                             |                                                    |             |                                         |             |   |
| Should the site be considered for redevelopment, residential use would be appropriate in this predominantly residential area. Employment uses would not be suitable. The site is large enough for a gypsy /traveller site and is reasonably accessible to amenities though the allocation for Community Open Space should preclude this option.  The site is allocated as Low-Quality, Low-Value in the most recent Open Space survey and this would suggest that the potential for redevelopment should be considered. However, the site does appear reasonably well-used and maintained and there could be potential issues with the ground conditions that |                                         |                                                                                                            |                        |                             |                                                    |             |                                         |             |   |
| could lead to issues with o                                                                                                                                                                                                                                                                                                                                                                                                                                                                                                                                                                                                                                   | delivery and                            |                                                                                                            | •                      |                             |                                                    |             |                                         |             |   |
| Appropriate uses given constraints and infrastrurequirements                                                                                                                                                                                                                                                                                                                                                                                                                                                                                                                                                                                                  | ucture                                  | Housi                                                                                                      | ing                    |                             | Employmen                                          | t           | Gypsy                                   | /Traveller  |   |