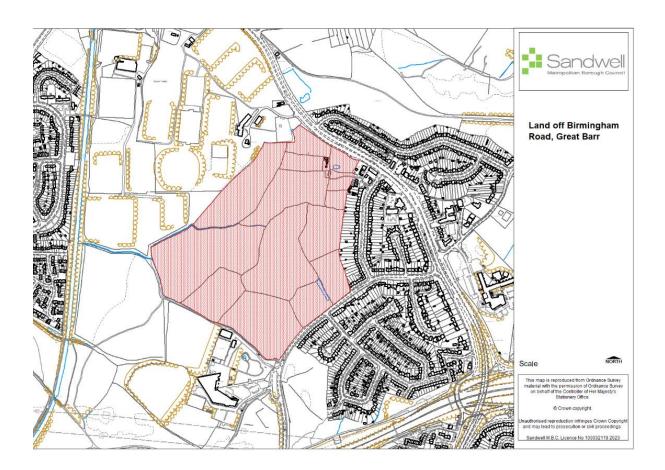

# SANDWELL LOCAL PLAN Site Assessment Report Appendix D: Proformas 101 - 182 September 2024

| Site Known as                                                                                         | 101: ASHTREE MOUND (PIG AND WHISTLE) 5066 (QU1) |            |         |                                    |          |               |  |
|-------------------------------------------------------------------------------------------------------|-------------------------------------------------|------------|---------|------------------------------------|----------|---------------|--|
| Site Address                                                                                          | Hickmans Avenue / Highlar                       |            |         | d Road, Cradley Heath              |          |               |  |
| Ward                                                                                                  | Rowley                                          |            |         | Call for Site Ref                  |          |               |  |
| Site Area (ha)                                                                                        | 1.58 ha                                         |            |         | Capacity proposed in Call          |          |               |  |
|                                                                                                       |                                                 |            |         | for Sites submission               |          |               |  |
| Land Type                                                                                             | Brownfield (                                    | Open Spa   | ice     | Site Assessment Reference          |          |               |  |
| Background / Context                                                                                  |                                                 |            |         |                                    |          |               |  |
| Current uses (list)                                                                                   | The site is c                                   | urrently u | sed fo  | r informal open space and appea    | ars popu | ular with dog |  |
| ,                                                                                                     | walkers acc                                     | -          |         |                                    |          | J             |  |
| Surrounding land                                                                                      | The site is s                                   | urrounde   | d by re | esidential dwellings.              |          |               |  |
| uses                                                                                                  |                                                 |            | -       | -                                  |          |               |  |
| Constraints                                                                                           |                                                 |            |         |                                    |          |               |  |
| Gateway Constraints (                                                                                 | where affect                                    | ing part   | Name    | e / Details                        | Amo      | unt covered   |  |
| of submitted site)                                                                                    |                                                 |            |         |                                    | (ha's    | s)            |  |
| SSSI / SAC                                                                                            |                                                 |            | N/A     |                                    |          |               |  |
| Ancient Woodland / Ve                                                                                 | teran Trees                                     |            | N/A     |                                    |          |               |  |
| Local Nature Reserve                                                                                  |                                                 |            | N/A     |                                    |          |               |  |
| Site of Importance for                                                                                | Nature                                          |            | N/A     |                                    |          |               |  |
| Conservation                                                                                          |                                                 |            |         |                                    |          |               |  |
| Flood Risk Zone 3                                                                                     |                                                 |            | N/A     |                                    |          |               |  |
| Registered Park & Gar                                                                                 |                                                 |            | N/A     |                                    |          |               |  |
| Scheduled Ancient Mo                                                                                  |                                                 |            | N/A     |                                    |          |               |  |
| HSE Consultation Zone                                                                                 |                                                 |            | N/A     |                                    |          |               |  |
| Operational Burial Gro                                                                                | und                                             |            | N/A     |                                    |          |               |  |
| Common Land                                                                                           |                                                 |            | N/A     |                                    |          |               |  |
| Historic Hedgerows                                                                                    |                                                 |            | N/A     |                                    |          |               |  |
| Green Belt                                                                                            |                                                 |            | N/A     |                                    |          |               |  |
| Strategic Open Space                                                                                  |                                                 |            | N/A     |                                    |          |               |  |
|                                                                                                       |                                                 |            |         |                                    |          |               |  |
| Existing Policy Design                                                                                | ations (list)                                   |            |         | site is allocated in the SAD (2011 | ) for Co | ommunity      |  |
| 0 0 1                                                                                                 |                                                 | •. •       |         | Space.                             |          |               |  |
| Green Belt and Landso                                                                                 | -                                               | -          |         | nt                                 |          |               |  |
| Criteria                                                                                              |                                                 | Assessi    | ment    |                                    |          | Rating        |  |
| Green Belt Harm                                                                                       |                                                 | N/A        |         |                                    |          |               |  |
| (B79 (a))                                                                                             |                                                 | NI/A       |         |                                    |          |               |  |
| Landscape Sensitivity                                                                                 |                                                 | N/A        |         |                                    |          |               |  |
| • •                                                                                                   | (BL23 / BL24)                                   |            |         |                                    |          |               |  |
| Detailed assessment against environmental, economic and social criteria  Criteria  Assessment  Rating |                                                 |            |         |                                    |          |               |  |
| Environmental                                                                                         |                                                 | A33633     | ont     |                                    |          | Rating        |  |
| Greenfield / Previously                                                                               | ,                                               | open spa   | ace     |                                    |          |               |  |
| Developed Land                                                                                        |                                                 | орон ор    | 400     |                                    |          |               |  |
| Topography                                                                                            |                                                 | The area   | a rises | steadily towards the north.        |          |               |  |
| Agricultural Land Qual                                                                                | ity using                                       | N/A        |         |                                    |          |               |  |
| Magicmap Landscape                                                                                    |                                                 | IN/A       |         |                                    |          |               |  |
| map Landscape                                                                                         | post-1900                                       |            |         |                                    |          |               |  |
| шир                                                                                                   |                                                 |            |         |                                    |          |               |  |