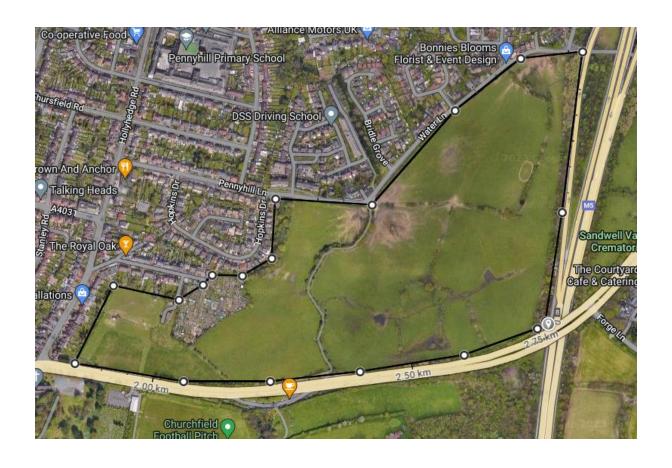

| Site Known as                                                           | 102: BARN CLOSE OPEN SPACE, CRADLEY HEATH 5079 (OS 0246) |           |                                               |                                  |             |             |  |
|-------------------------------------------------------------------------|----------------------------------------------------------|-----------|-----------------------------------------------|----------------------------------|-------------|-------------|--|
| Site Address                                                            | Barn Close / C                                           | Corngre   | aves F                                        | Road                             |             |             |  |
| Ward                                                                    | Cradley Heath                                            | n and O   | Id Call for Site Ref                          |                                  |             |             |  |
|                                                                         | Hill                                                     |           |                                               |                                  |             |             |  |
| Site Area (ha)                                                          | 0.35 ha                                                  |           |                                               | Capacity proposed in Call        |             |             |  |
|                                                                         |                                                          |           |                                               | for Sites submission             |             |             |  |
| Land Type                                                               | Greenfield Op                                            | en Spa    | ce                                            | Site Assessment Reference        | •           |             |  |
| Background / Context                                                    |                                                          |           |                                               |                                  |             |             |  |
| Current uses (list)                                                     | The site is cur                                          | rrently u | sed fo                                        | r informal open space.           |             |             |  |
| Surrounding land                                                        | The site is in a                                         | a predoi  | minant                                        | ly residential area with the Gra | de II Liste | ed          |  |
| uses                                                                    | Corngreaves I                                            | Hall and  | the C                                         | orngreaves Nature Reserve to     | the east.   |             |  |
| Constraints                                                             |                                                          |           |                                               |                                  |             |             |  |
| Gateway Constraints (                                                   | where affecting                                          | g part    | Nam                                           | e / Details                      | Amo         | unt covered |  |
| of submitted site)                                                      |                                                          |           |                                               |                                  | (ha's       | 5)          |  |
| SSSI / SAC                                                              |                                                          |           | N/A                                           |                                  |             |             |  |
| Ancient Woodland / Ve                                                   | teran Trees                                              |           | N/A                                           |                                  |             |             |  |
| Local Nature Reserve                                                    |                                                          |           | N/A                                           |                                  |             |             |  |
| Site of Importance for                                                  | Nature                                                   |           | N/A                                           |                                  |             |             |  |
| Conservation                                                            |                                                          |           |                                               |                                  |             |             |  |
| Flood Risk Zone 3                                                       |                                                          |           | N/A                                           |                                  |             |             |  |
| Registered Park & Gar                                                   | den                                                      |           | N/A                                           |                                  |             |             |  |
| Scheduled Ancient Mo                                                    | nument                                                   |           | N/A                                           |                                  |             |             |  |
| HSE Consultation Zone                                                   | e 1                                                      |           | N/A                                           |                                  |             |             |  |
| <b>Operational Burial Gro</b>                                           | Operational Burial Ground                                |           | N/A                                           |                                  |             |             |  |
| Common Land                                                             |                                                          |           | N/A                                           |                                  |             |             |  |
| Historic Hedgerows                                                      |                                                          |           | N/A                                           |                                  |             |             |  |
| Green Belt                                                              |                                                          |           | N/A                                           |                                  |             |             |  |
| Strategic Open Space                                                    |                                                          |           | N/A                                           |                                  |             |             |  |
|                                                                         |                                                          |           |                                               |                                  |             |             |  |
| <b>Existing Policy Design</b>                                           | ations (list)                                            |           |                                               | site was allocated in the SAD (  | •           | •           |  |
|                                                                         |                                                          |           | Open Space and is within an Area of Potential |                                  |             |             |  |
|                                                                         |                                                          |           | Archaeological Importance.                    |                                  |             |             |  |
| Green Belt and Landso                                                   | ape Sensitivity                                          | y Asses   | ssmer                                         | t                                |             |             |  |
| Criteria                                                                |                                                          | Assessr   | ment                                          |                                  |             | Rating      |  |
| Green Belt Harm                                                         | N                                                        | N/A       |                                               |                                  |             |             |  |
| (B79 (a))                                                               |                                                          |           |                                               |                                  |             |             |  |
| Landscape Sensitivity                                                   | N                                                        | N/A       |                                               |                                  |             |             |  |
| (BL23 / BL24)                                                           |                                                          |           |                                               |                                  |             |             |  |
| Detailed assessment against environmental, economic and social criteria |                                                          |           |                                               |                                  |             |             |  |
| Criteria                                                                | A                                                        | Assessr   | ment                                          |                                  |             | Rating      |  |
| Environmental                                                           |                                                          | 2         | 110                                           | . 0                              |             |             |  |
| Greenfield / Previously                                                 | G                                                        | reentie   | ia Ope                                        | en Space                         |             |             |  |
| Developed Land                                                          | _                                                        |           |                                               |                                  |             |             |  |
| Topography                                                              |                                                          |           | siope                                         | s steadily towards the south.    |             |             |  |
| Agricultural Land Qual                                                  |                                                          | N/A       |                                               |                                  |             |             |  |
| Magicmap Landscape                                                      | post-1988                                                |           |                                               |                                  |             |             |  |
| map                                                                     |                                                          |           |                                               |                                  |             |             |  |

| Social                      |              |                                                      |                                                         |                         |         |                   |              |     |  |
|-----------------------------|--------------|------------------------------------------------------|---------------------------------------------------------|-------------------------|---------|-------------------|--------------|-----|--|
|                             |              |                                                      |                                                         |                         |         |                   |              |     |  |
| Primary School              | Within 10    | minute                                               | es                                                      | Strategic Centre /      |         | Within 20 minutes |              |     |  |
|                             |              |                                                      |                                                         | Employment Area         |         |                   |              |     |  |
|                             |              |                                                      |                                                         |                         |         |                   |              |     |  |
|                             |              |                                                      |                                                         |                         |         |                   |              |     |  |
| Secondary School            | Within 25    | minute                                               | es                                                      | Centre / Foodstore      |         | Within 15 m       | inutes       |     |  |
| GP / Health Centre /        | Within 10    | minute                                               | es                                                      |                         |         |                   |              |     |  |
| Walk in centre              |              |                                                      |                                                         |                         |         |                   |              |     |  |
| Housing Density             | Very High    |                                                      | Hig                                                     | h Density (min 50       | N       | Moderate De       | nsity (40-   |     |  |
| Location - Draft Plan       | Density (n   | nin                                                  | dpł                                                     | n, max 100 dph)         | 5       | 50 dph)           |              | X   |  |
| Policy (x)                  | 100 dph)     |                                                      |                                                         |                         |         |                   |              |     |  |
| Any character constrain     | ts on        | None                                                 | )                                                       |                         |         |                   |              |     |  |
| density                     |              |                                                      |                                                         |                         |         |                   |              |     |  |
| Connections to local cyc    | cle route    | The S                                                | SCWIP is                                                | located on Cradley H    | eath H  | igh Street        |              |     |  |
| networks                    |              | _                                                    |                                                         | north-west.             |         |                   |              |     |  |
| Public Open Space (ha's     | and          |                                                      | The site is allocated Public Open Space. It is informal |                         |         |                   |              |     |  |
| type)                       |              | (local hierarchy) amenity space of 0.35ha and was    |                                                         |                         |         |                   |              |     |  |
|                             |              | rated Low-Quality Low-Value in the 2019 survey.      |                                                         |                         |         |                   |              |     |  |
| Loss of Playing Field / S   | -            | There are no Playing fields or sports pitches on the |                                                         |                         |         |                   |              |     |  |
| Pitches (ha's / number a    | nd type      | site.                                                |                                                         |                         |         |                   |              |     |  |
| of pitches)                 |              |                                                      |                                                         |                         |         |                   |              |     |  |
| Other Social (specify)      |              | None                                                 | 9                                                       |                         |         |                   |              |     |  |
| Any character constrain     | ts on        | None                                                 | )                                                       |                         |         |                   |              |     |  |
| density (list)              |              |                                                      |                                                         |                         |         |                   |              |     |  |
| Opportunities               |              |                                                      |                                                         |                         |         |                   |              |     |  |
| See conclusion              |              |                                                      |                                                         |                         |         |                   |              |     |  |
|                             |              |                                                      |                                                         |                         |         |                   |              |     |  |
| Sustainability Appraisal    |              |                                                      |                                                         |                         |         |                   |              |     |  |
| Not a reasonable alternati  | ve – not as  | sesse                                                | b                                                       |                         |         |                   |              |     |  |
| Conclusion                  |              |                                                      |                                                         |                         |         |                   |              |     |  |
| Should the site be conside  | ered for red | evelop                                               | ment, res                                               | sidential development   | would   | be the most       | appropriate  | €.  |  |
| The rating as Low-Quality   | Low Value    | would                                                | l suggest                                               | that redevelopment sl   | nould b | e considered      | d. The site  |     |  |
| does however provide a u    |              | •                                                    |                                                         | • •                     | •       |                   | •            |     |  |
| Valley to Haden Hill Park   |              | -                                                    | _                                                       |                         |         | -                 | all. This wo | uld |  |
| suggest the retention for F |              |                                                      |                                                         |                         |         |                   |              |     |  |
| Employment uses are not     | suitable in  | this re                                              | sidential a                                             | area and the site is no | t large | enough for a      | a gypsy      |     |  |
| /traveller site.            |              |                                                      |                                                         |                         |         |                   |              |     |  |
| Appropriate uses given      |              | Hous                                                 | sina                                                    | Employmen               | t       | Gypsy/            | Traveller    |     |  |