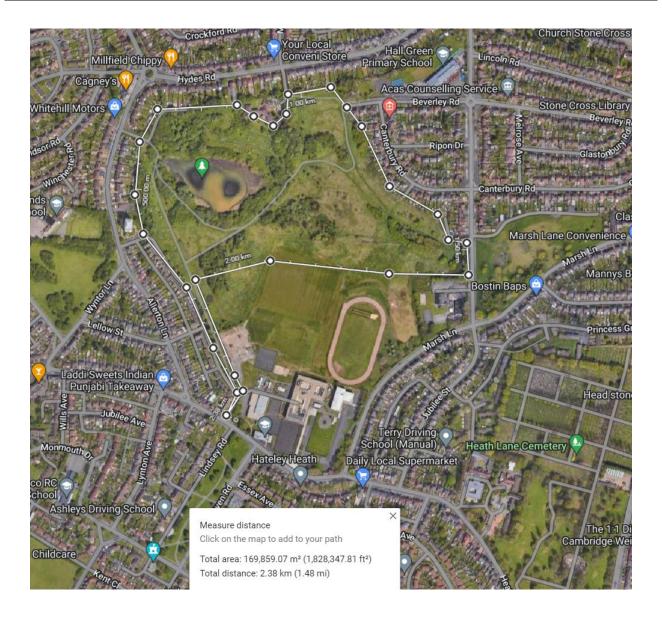

# SANDWELL LOCAL PLAN Site Assessment Report Appendix D: Proformas 101 - 182 September 2024

| Site Known as                                                                                         | 101: ASHTREE MOUND (PIG AND WHISTLE) 5066 (QU1) |            |         |                                    |          |               |  |
|-------------------------------------------------------------------------------------------------------|-------------------------------------------------|------------|---------|------------------------------------|----------|---------------|--|
| Site Address                                                                                          | Hickmans Avenue / Highlar                       |            |         | d Road, Cradley Heath              |          |               |  |
| Ward                                                                                                  | Rowley                                          |            |         | Call for Site Ref                  |          |               |  |
| Site Area (ha)                                                                                        | 1.58 ha                                         |            |         | Capacity proposed in Call          |          |               |  |
|                                                                                                       |                                                 |            |         | for Sites submission               |          |               |  |
| Land Type                                                                                             | Brownfield (                                    | Open Spa   | ice     | Site Assessment Reference          |          |               |  |
| Background / Context                                                                                  |                                                 |            |         |                                    |          |               |  |
| Current uses (list)                                                                                   | The site is c                                   | urrently u | sed fo  | r informal open space and appea    | ars popu | ular with dog |  |
| ,                                                                                                     | walkers acc                                     | -          |         |                                    |          | J             |  |
| Surrounding land                                                                                      | The site is s                                   | urrounde   | d by re | esidential dwellings.              |          |               |  |
| uses                                                                                                  |                                                 |            | -       | -                                  |          |               |  |
| Constraints                                                                                           |                                                 |            |         |                                    |          |               |  |
| Gateway Constraints (                                                                                 | where affect                                    | ing part   | Name    | e / Details                        | Amo      | unt covered   |  |
| of submitted site)                                                                                    |                                                 |            |         |                                    | (ha's    | s)            |  |
| SSSI / SAC                                                                                            |                                                 |            | N/A     |                                    |          |               |  |
| Ancient Woodland / Ve                                                                                 | teran Trees                                     |            | N/A     |                                    |          |               |  |
| Local Nature Reserve                                                                                  |                                                 |            | N/A     |                                    |          |               |  |
| Site of Importance for                                                                                | Nature                                          |            | N/A     |                                    |          |               |  |
| Conservation                                                                                          |                                                 |            |         |                                    |          |               |  |
| Flood Risk Zone 3                                                                                     |                                                 |            | N/A     |                                    |          |               |  |
| Registered Park & Gar                                                                                 |                                                 |            | N/A     |                                    |          |               |  |
| Scheduled Ancient Mo                                                                                  |                                                 |            | N/A     |                                    |          |               |  |
| HSE Consultation Zone                                                                                 |                                                 |            | N/A     |                                    |          |               |  |
| Operational Burial Gro                                                                                | und                                             |            | N/A     |                                    |          |               |  |
| Common Land                                                                                           |                                                 |            | N/A     |                                    |          |               |  |
| Historic Hedgerows                                                                                    |                                                 |            | N/A     |                                    |          |               |  |
| Green Belt                                                                                            |                                                 |            | N/A     |                                    |          |               |  |
| Strategic Open Space                                                                                  |                                                 |            | N/A     |                                    |          |               |  |
|                                                                                                       |                                                 |            |         |                                    |          |               |  |
| Existing Policy Design                                                                                | ations (list)                                   |            |         | site is allocated in the SAD (2011 | ) for Co | ommunity      |  |
| 0 0 1                                                                                                 |                                                 | •. •       |         | Space.                             |          |               |  |
| Green Belt and Landso                                                                                 | -                                               | -          |         | nt                                 |          |               |  |
| Criteria                                                                                              |                                                 | Assessi    | ment    |                                    |          | Rating        |  |
| Green Belt Harm                                                                                       |                                                 | N/A        |         |                                    |          |               |  |
| (B79 (a))                                                                                             |                                                 | NI/A       |         |                                    |          |               |  |
| Landscape Sensitivity                                                                                 |                                                 | N/A        |         |                                    |          |               |  |
| • •                                                                                                   | (BL23 / BL24)                                   |            |         |                                    |          |               |  |
| Detailed assessment against environmental, economic and social criteria  Criteria  Assessment  Rating |                                                 |            |         |                                    |          |               |  |
| Environmental                                                                                         |                                                 | A33633     | ont     |                                    |          | Rating        |  |
| Greenfield / Previously                                                                               | ,                                               | open spa   | ace     |                                    |          |               |  |
| Developed Land                                                                                        |                                                 | орон ор    | 400     |                                    |          |               |  |
| Topography                                                                                            |                                                 | The area   | a rises | steadily towards the north.        |          |               |  |
| Agricultural Land Qual                                                                                | ity using                                       | N/A        |         |                                    |          |               |  |
| Magicmap Landscape                                                                                    |                                                 | IN/A       |         |                                    |          |               |  |
| map Landscape                                                                                         | post-1900                                       |            |         |                                    |          |               |  |
| шир                                                                                                   |                                                 |            |         |                                    |          |               |  |

| Tree Dressmistion Orders /       | There are a number of mature trace around the adea        |  |
|----------------------------------|-----------------------------------------------------------|--|
| Tree Preservation Orders /       | There are a number of mature trees around the edge        |  |
| Mature Trees of Value on site or | of the site.                                              |  |
| significantly affecting          |                                                           |  |
| boundaries                       |                                                           |  |
| Biodiversity or Geodiversity on  | The site adjoins Mousesweet Brook to the west.            |  |
| site or significantly affecting  | There are no SINCs or SLINCs on the site.                 |  |
| boundaries                       |                                                           |  |
| Heritage Assets on site or       | There are no heritage assets.                             |  |
| significantly affecting          |                                                           |  |
| boundaries                       |                                                           |  |
| Visual Amenity and Character of  | The area is characterised by moderate density low         |  |
| the Area                         | rise housing.                                             |  |
| Flood risk, drainage and ground  | The site is not in Flood Risk Zone 3.                     |  |
| water (refer to flood consultees |                                                           |  |
| where drainage issues, in flood  |                                                           |  |
| zone 2 or over 1 ha)             |                                                           |  |
| Ground Contamination             | It is considered likely that the site is affected by made |  |
|                                  | ground and the remains of historic mineworking in         |  |
|                                  | the area. There are three mineshafts indicated to the     |  |
|                                  | east of the site. This would be a significant constraint  |  |
|                                  | on any potential redevelopment.                           |  |
| Ground stability                 | None known but potential issues given historic            |  |
|                                  | mining activity.                                          |  |
| Air Quality impact of adjoining  | No known issues                                           |  |
| uses                             |                                                           |  |
| Noise impact of adjoining uses   | No known issues                                           |  |
| Mineral Extraction and Mineral   | There may be issues associated with historic              |  |
| Resource Areas                   | mineworking in the area.                                  |  |
| Mineral Infrastructure and       | There may be issues associated with historic              |  |
| Brickworks                       | mineworking in the area.                                  |  |
| Waste Infrastructure             | None                                                      |  |
| Other Environmental (specify)    | None                                                      |  |
| Economic                         |                                                           |  |
| Employment Development           | It is considered that the site is not suitable for        |  |
| Opportunities                    | employment uses surrounded by residential uses.           |  |
| Employment Land                  | It is considered that the site is not suitable for        |  |
|                                  | employment uses surrounded by residential uses.           |  |
| Delivery / Phasing (taken from   | There may be issues associated with the ground            |  |
| Delivery Study where referenced) | conditions.                                               |  |
| Viability (taken from Viability  | There may be issues associated with the ground            |  |
| Study where referenced)          | conditions.                                               |  |
| Availability of utilities –      | It is considered that utilities would be available, but   |  |
| electricity, gas, water, sewage  | capacities are not known.                                 |  |
| treatment                        |                                                           |  |
| Infrastructure constraints on /  | There are historic foul and surface water sewers on       |  |
| under site (electric cables/sub- | the edge of the site.                                     |  |
| stations, water/sewage pipes,    |                                                           |  |
| gas pipes, pylons, culverts,     |                                                           |  |
| rights of way)                   |                                                           |  |

| Highways access and transportation (state nar quality of access points)                                                                                                                                                                                                                                                                                                                                                                                                                                                                                                                                                                                       | on (state name /                        |                                                                                                            |                        |                             | Γhere is an existing access from Hickman's Avenue. |             |                                         |             |   |
|---------------------------------------------------------------------------------------------------------------------------------------------------------------------------------------------------------------------------------------------------------------------------------------------------------------------------------------------------------------------------------------------------------------------------------------------------------------------------------------------------------------------------------------------------------------------------------------------------------------------------------------------------------------|-----------------------------------------|------------------------------------------------------------------------------------------------------------|------------------------|-----------------------------|----------------------------------------------------|-------------|-----------------------------------------|-------------|---|
| Impact on the wider road                                                                                                                                                                                                                                                                                                                                                                                                                                                                                                                                                                                                                                      | <u> </u>                                | No is:                                                                                                     | No issues anticipated. |                             |                                                    |             |                                         |             |   |
| network                                                                                                                                                                                                                                                                                                                                                                                                                                                                                                                                                                                                                                                       |                                         |                                                                                                            |                        |                             |                                                    |             |                                         |             |   |
| Other Economic (specify                                                                                                                                                                                                                                                                                                                                                                                                                                                                                                                                                                                                                                       | <b>/</b> )                              | None                                                                                                       |                        |                             |                                                    |             |                                         |             |   |
| Social                                                                                                                                                                                                                                                                                                                                                                                                                                                                                                                                                                                                                                                        |                                         |                                                                                                            |                        |                             |                                                    |             |                                         |             |   |
|                                                                                                                                                                                                                                                                                                                                                                                                                                                                                                                                                                                                                                                               |                                         |                                                                                                            |                        |                             |                                                    |             |                                         |             |   |
| Primary School                                                                                                                                                                                                                                                                                                                                                                                                                                                                                                                                                                                                                                                | Within 10 minutes                       |                                                                                                            |                        | gic Centre /<br>oyment Area |                                                    | Within 20 m | ninutes                                 |             |   |
| Secondary School                                                                                                                                                                                                                                                                                                                                                                                                                                                                                                                                                                                                                                              | Within 20                               | minute                                                                                                     | 19                     | Centre                      | e / Foodstore                                      | `           | Within 10 m                             | ninutes     |   |
| GP / Health Centre /                                                                                                                                                                                                                                                                                                                                                                                                                                                                                                                                                                                                                                          | Within 10                               |                                                                                                            |                        | Ochin                       | ,                                                  | 7           | *************************************** | iii lutos   |   |
| Walk in centre                                                                                                                                                                                                                                                                                                                                                                                                                                                                                                                                                                                                                                                | *************************************** | ······································                                                                     | .0                     |                             |                                                    |             |                                         |             |   |
| Housing Density                                                                                                                                                                                                                                                                                                                                                                                                                                                                                                                                                                                                                                               | Very High                               |                                                                                                            | Hid                    | h Densi                     | ty (min 50                                         |             | Moderate De                             | ensity (40- |   |
| Location - Draft Plan                                                                                                                                                                                                                                                                                                                                                                                                                                                                                                                                                                                                                                         | Density (n                              |                                                                                                            |                        | h, max 1                    | - '                                                |             | 50 dph)                                 | , (         | Х |
| Policy (x)                                                                                                                                                                                                                                                                                                                                                                                                                                                                                                                                                                                                                                                    | 100 dph)                                |                                                                                                            |                        |                             | . ,                                                |             | . ,                                     |             |   |
| Any character constrain                                                                                                                                                                                                                                                                                                                                                                                                                                                                                                                                                                                                                                       | ts on                                   | The s                                                                                                      | ite is wit             | nin an ar                   | ea of modera                                       | te den      | sity developr                           | ment.       |   |
| density                                                                                                                                                                                                                                                                                                                                                                                                                                                                                                                                                                                                                                                       |                                         |                                                                                                            |                        |                             |                                                    |             |                                         |             |   |
| Connections to local cyc                                                                                                                                                                                                                                                                                                                                                                                                                                                                                                                                                                                                                                      | cle route                               | Not k                                                                                                      | nown                   |                             |                                                    |             |                                         |             |   |
| networks                                                                                                                                                                                                                                                                                                                                                                                                                                                                                                                                                                                                                                                      |                                         |                                                                                                            | ., .                   |                             |                                                    |             |                                         |             |   |
| Public Open Space (ha's                                                                                                                                                                                                                                                                                                                                                                                                                                                                                                                                                                                                                                       | and                                     | The site is unrestricted informal public open space (local hierarchy) of 1.58 ha. It was allocated in 2019 |                        |                             |                                                    |             |                                         |             |   |
| type)                                                                                                                                                                                                                                                                                                                                                                                                                                                                                                                                                                                                                                                         |                                         | as Low-Quality Low-Value.                                                                                  |                        |                             |                                                    |             |                                         |             |   |
| Loss of Playing Field / S                                                                                                                                                                                                                                                                                                                                                                                                                                                                                                                                                                                                                                     | norts                                   | There are no formal playing fields or sports pitches                                                       |                        |                             |                                                    |             |                                         |             |   |
| Pitches (ha's / number a                                                                                                                                                                                                                                                                                                                                                                                                                                                                                                                                                                                                                                      | -                                       | on the site.                                                                                               |                        |                             |                                                    |             |                                         |             |   |
| of pitches)                                                                                                                                                                                                                                                                                                                                                                                                                                                                                                                                                                                                                                                   |                                         |                                                                                                            |                        |                             |                                                    |             |                                         |             |   |
| Other Social (specify)                                                                                                                                                                                                                                                                                                                                                                                                                                                                                                                                                                                                                                        |                                         | None                                                                                                       | None                   |                             |                                                    |             |                                         |             |   |
| Any character constrain                                                                                                                                                                                                                                                                                                                                                                                                                                                                                                                                                                                                                                       | ts on                                   | The site is within an area of moderate density                                                             |                        |                             |                                                    |             |                                         |             |   |
| density (list)                                                                                                                                                                                                                                                                                                                                                                                                                                                                                                                                                                                                                                                |                                         | development                                                                                                |                        |                             |                                                    |             |                                         |             |   |
| Opportunities                                                                                                                                                                                                                                                                                                                                                                                                                                                                                                                                                                                                                                                 |                                         |                                                                                                            |                        |                             |                                                    |             |                                         |             |   |
| See conclusion                                                                                                                                                                                                                                                                                                                                                                                                                                                                                                                                                                                                                                                |                                         |                                                                                                            |                        |                             |                                                    |             |                                         |             |   |
|                                                                                                                                                                                                                                                                                                                                                                                                                                                                                                                                                                                                                                                               |                                         |                                                                                                            |                        |                             |                                                    |             |                                         |             |   |
| Sustainability Appraisal                                                                                                                                                                                                                                                                                                                                                                                                                                                                                                                                                                                                                                      |                                         |                                                                                                            |                        |                             |                                                    |             |                                         |             |   |
| Not a reasonable alternati                                                                                                                                                                                                                                                                                                                                                                                                                                                                                                                                                                                                                                    | ve – not as                             | sessed                                                                                                     |                        |                             |                                                    |             |                                         |             |   |
| Conclusion                                                                                                                                                                                                                                                                                                                                                                                                                                                                                                                                                                                                                                                    |                                         |                                                                                                            |                        |                             |                                                    |             |                                         |             |   |
| Should the site be considered for redevelopment, residential use would be appropriate in this predominantly residential area. Employment uses would not be suitable. The site is large enough for a gypsy /traveller site and is reasonably accessible to amenities though the allocation for Community Open Space should preclude this option.  The site is allocated as Low-Quality, Low-Value in the most recent Open Space survey and this would suggest that the potential for redevelopment should be considered. However, the site does appear reasonably well-used and maintained and there could be potential issues with the ground conditions that |                                         |                                                                                                            |                        |                             |                                                    |             |                                         |             |   |
| could lead to issues with o                                                                                                                                                                                                                                                                                                                                                                                                                                                                                                                                                                                                                                   | delivery and                            |                                                                                                            | •                      |                             |                                                    |             |                                         |             |   |
| Appropriate uses given constraints and infrastrurequirements                                                                                                                                                                                                                                                                                                                                                                                                                                                                                                                                                                                                  | ucture                                  | Housi                                                                                                      | ing                    |                             | Employmen                                          | t           | Gypsy                                   | /Traveller  |   |