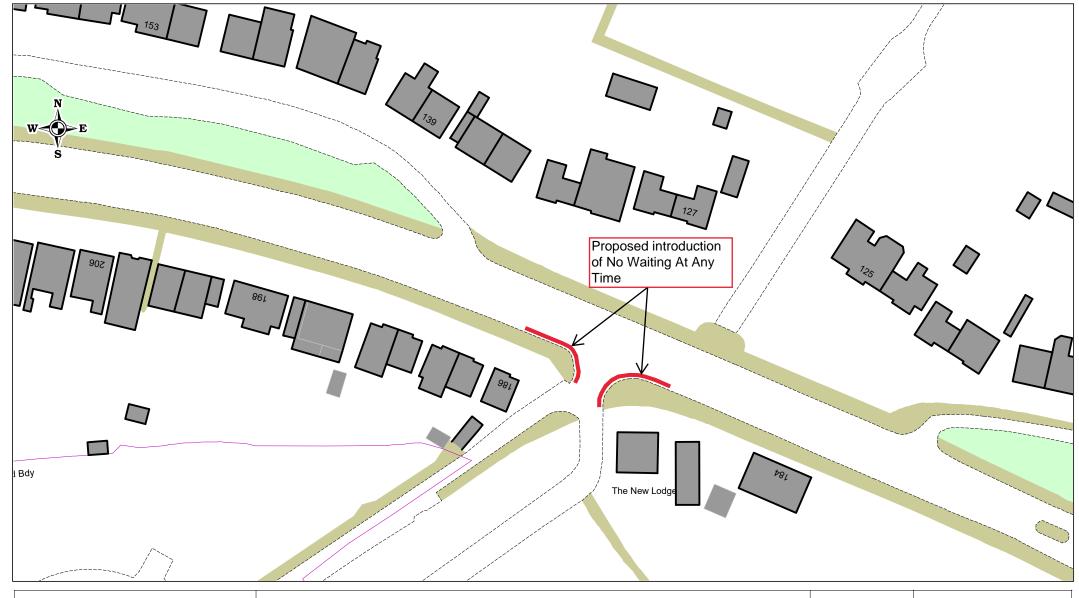

| SCALE       | NTS         |
|-------------|-------------|
| DATE        | August 2024 |
| DRAWING No. | 43455 S/4   |
| DRAWN BY    | MGM         |
|             |             |

Oakeswell street & New Hall Place, Wednesbury, Proposed Introduction Of No Waiting at any time