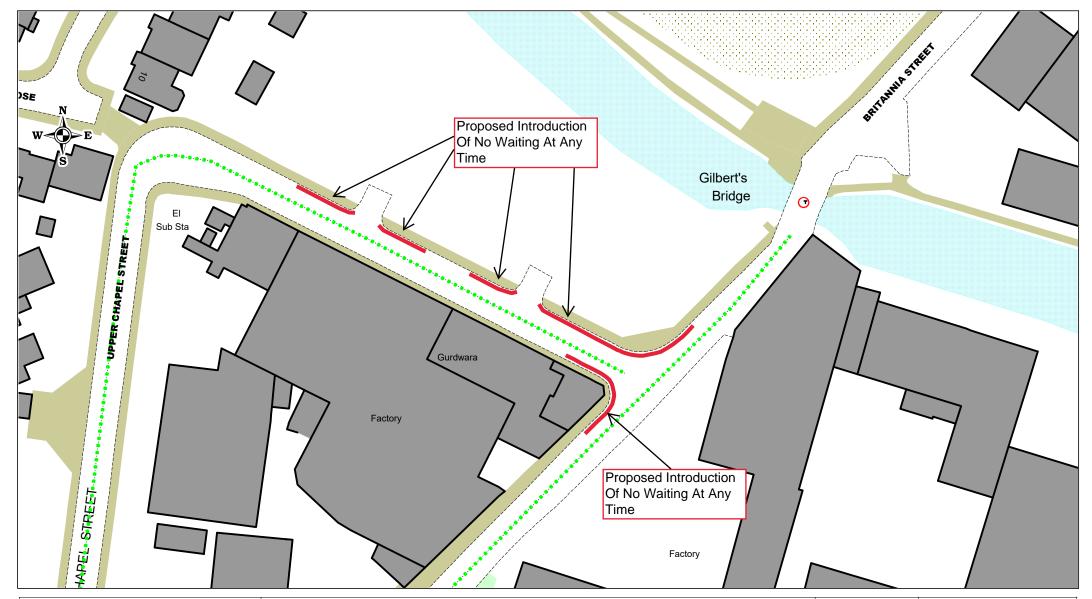

| SCALE       | NTS         |
|-------------|-------------|
| DATE        | August 2024 |
| DRAWING No. | 43455 S/4   |
| DRAWN BY    | MGM         |
|             |             |

Upper Chapel Street / Britannia Street Car Park Proposed Introduction of No Waiting At Any Time