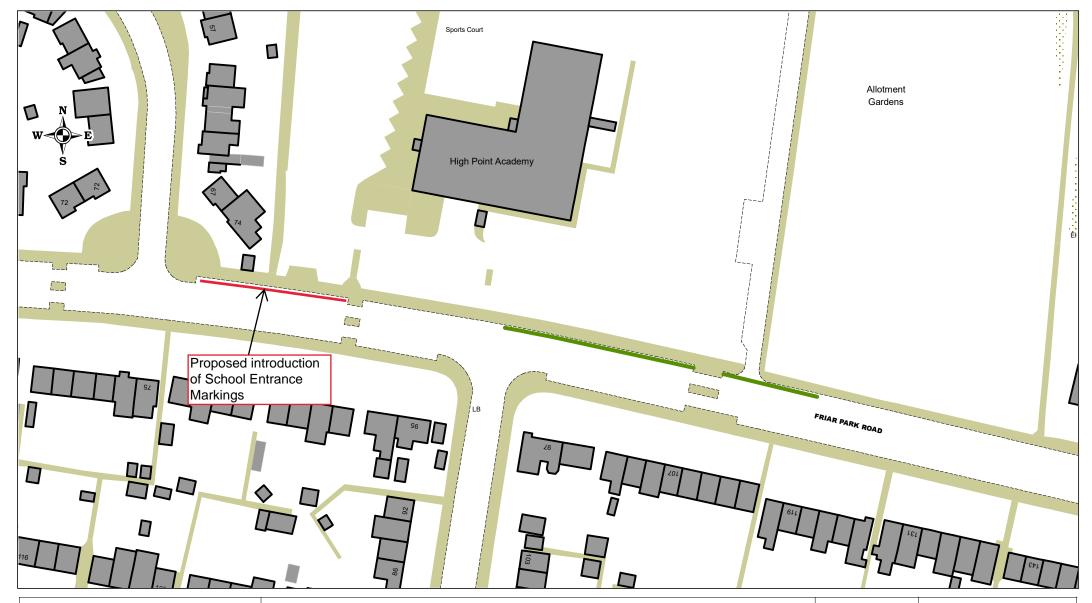

Friar Park Road, Wednesbury Proposed Introduction Of School Entrance Markings

| SCALE       | NTS         |
|-------------|-------------|
| DATE        | August 2024 |
| DRAWING No. | 43455 S/4   |
| DRAWN BY    | MGM         |
|             |             |