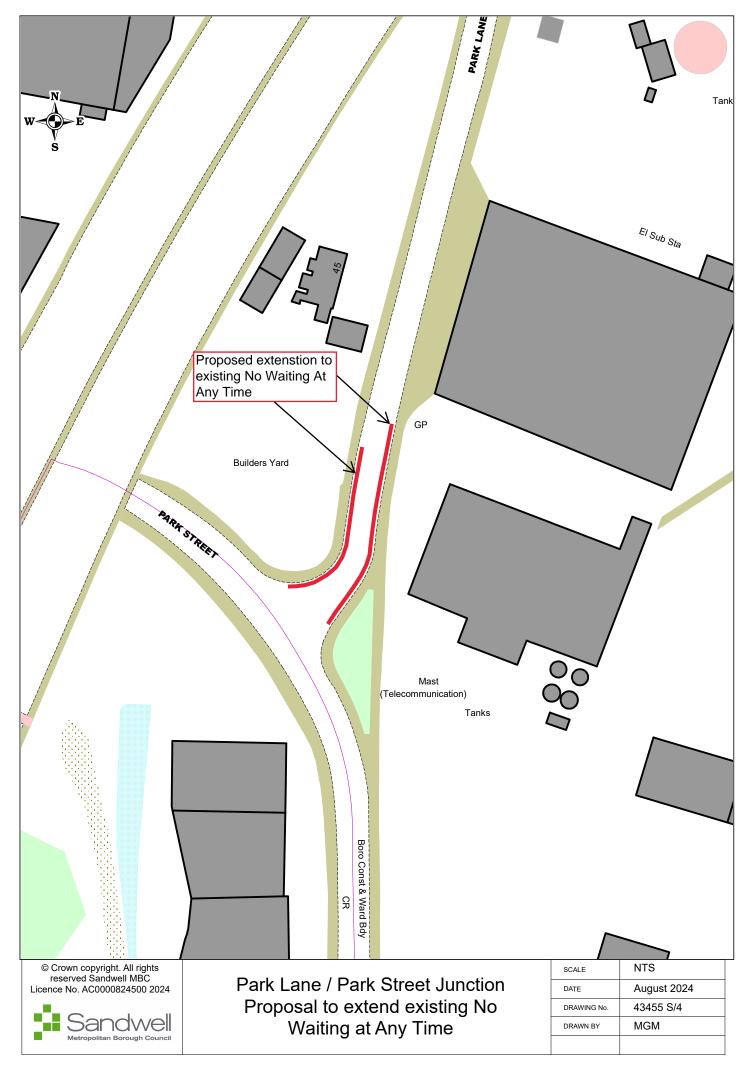

Brades Bridge, Brades Road, Oldbury Proposed Introduction Of No waiting at any time

| SCALE       | NTS         |
|-------------|-------------|
| DATE        | August 2024 |
| DRAWING No. | 43455 S/4   |
| DRAWN BY    | МGМ         |
|             |             |