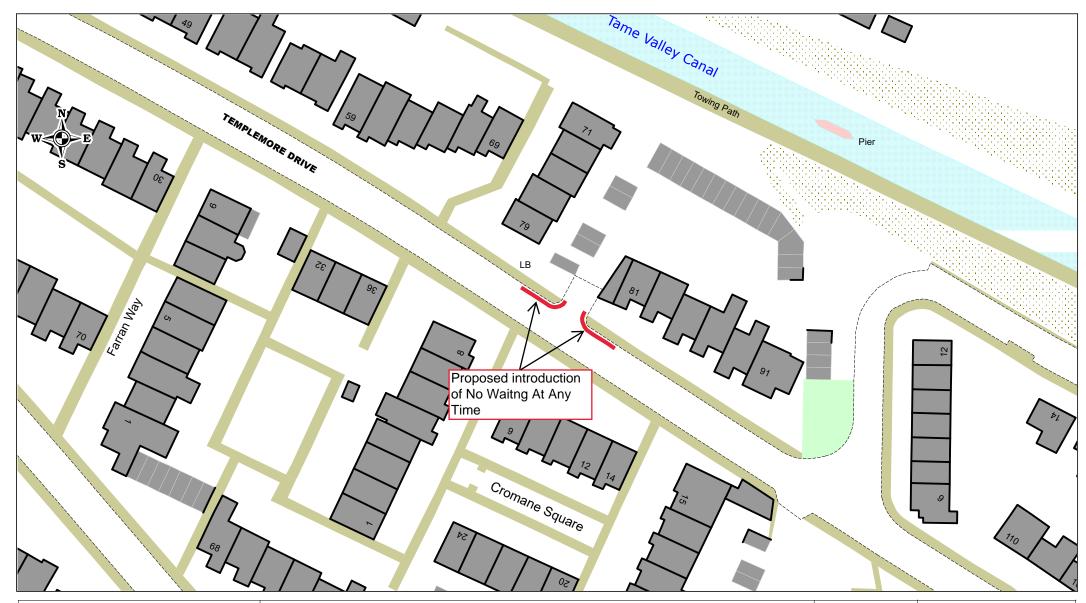

| SCALE       | NTS         |
|-------------|-------------|
| DATE        | August 2024 |
| DRAWING No. | 43455 S/4   |
| DRAWN BY    | MGM         |
|             |             |

Templemore Drive, Great Barr Proposed Introduction of No Waiting At Any Time