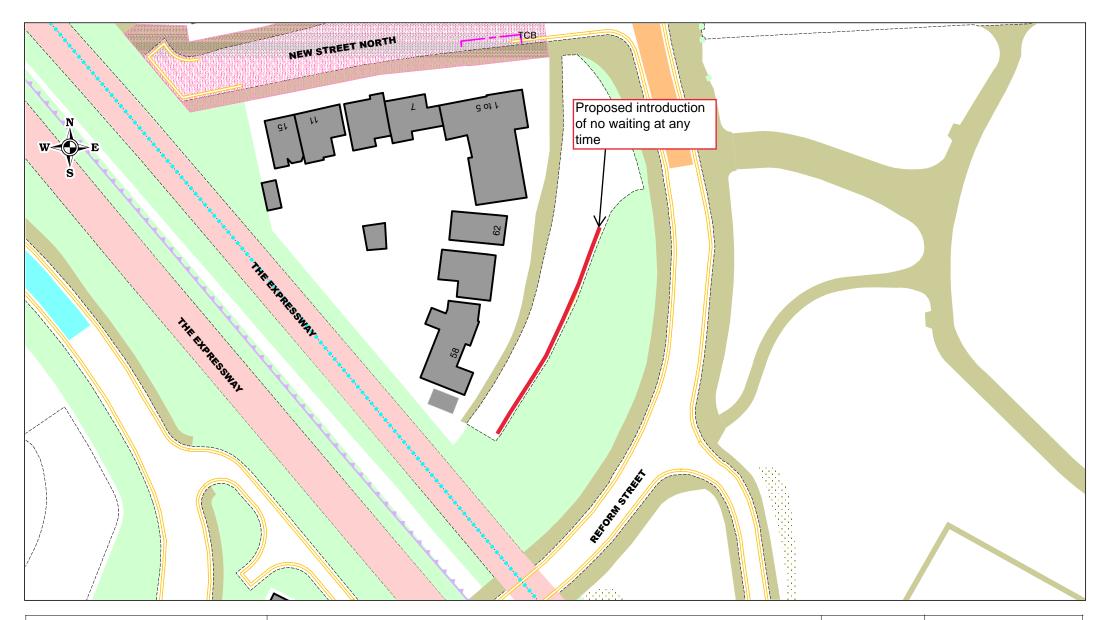

| SCALE       | NTS         |
|-------------|-------------|
| DATE        | August 2024 |
| DRAWING No. | 43455 S/4   |
| DRAWN BY    | MGM         |
|             |             |

Reform Street, West Bromwich Proposed Introduction Of No Waiting At Any Time