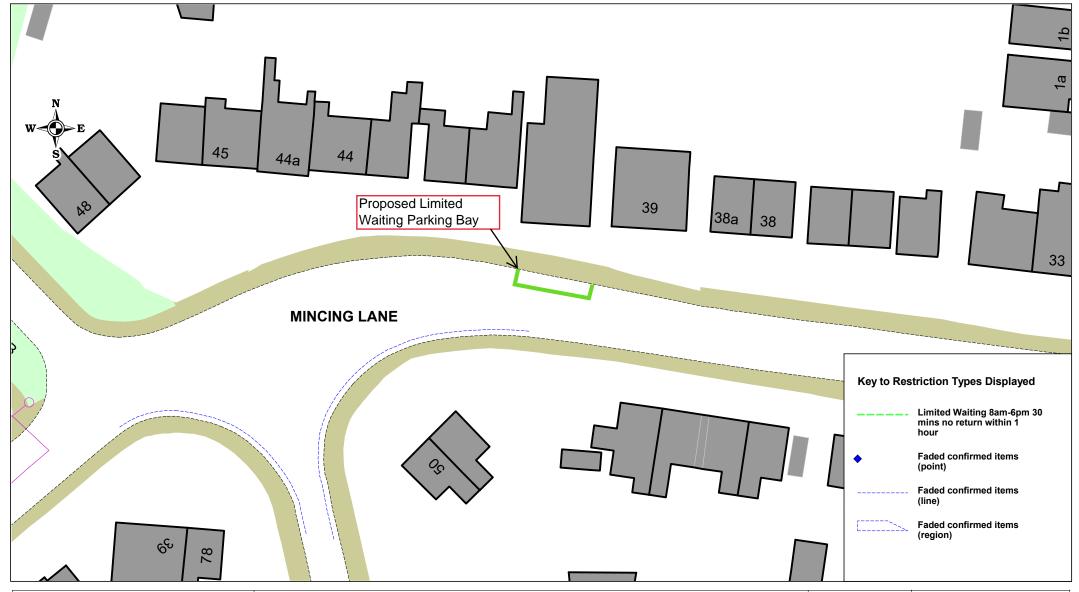

41 Mincing Lane, Rowley Regis,
Proposed Introduction Of Limited Waiting
Monday to Saturday 8am - 6pm, 30 minutes max no return
within 1 hour

| SCALE       | NTS         |
|-------------|-------------|
| DATE        | August 2024 |
| DRAWING No. | 43455 S/4   |
| DRAWN BY    | MGM         |
|             |             |
|             |             |