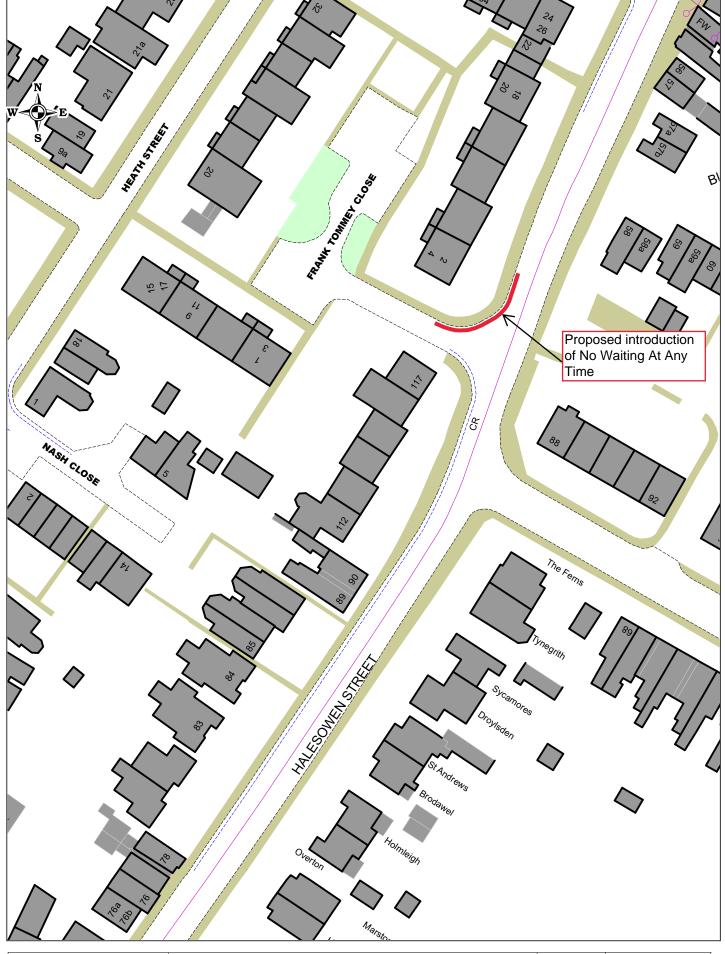

Frank Tommey Close/ Halesowen Street, Rowley Regis Proposed Introduction Of No Waiting At Any time

| SCALE       | NTS         |
|-------------|-------------|
| DATE        | August 2024 |
| DRAWING No. | 43455 S/4   |
| DRAWN BY    | MGM         |
|             |             |