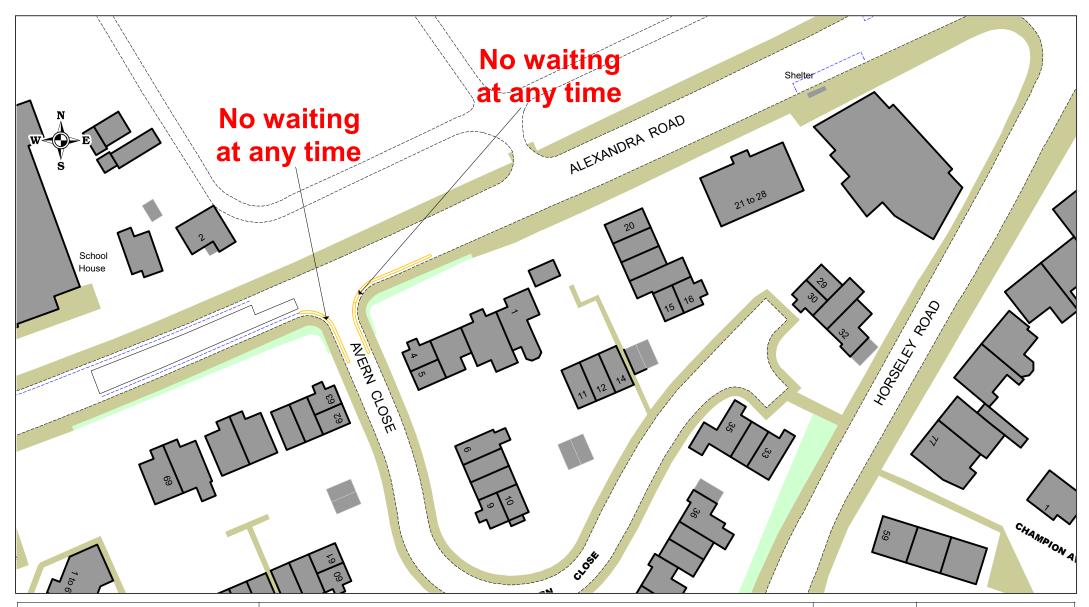

Avern Close / Alexandra Road, Tipton DY4 7ND Proposed No Waiting At Any Time

| SCALE       | NTS         |
|-------------|-------------|
| DATE        | August 2024 |
| DRAWING No. | 43455 S/4   |
| DRAWN BY    | MGM         |
|             |             |