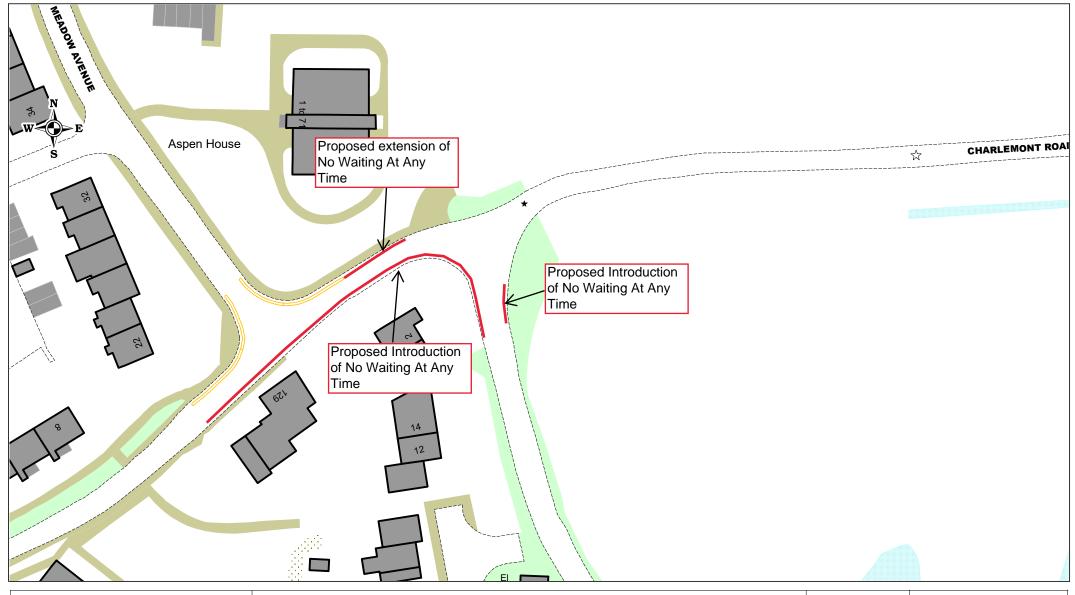

Wigmore Lane / Charlemont Road Proposed introduction and extension of No Waiting At Any Time

| NTS         |
|-------------|
| August 2024 |
| 43455 S/4   |
| MGM         |
|             |
|             |