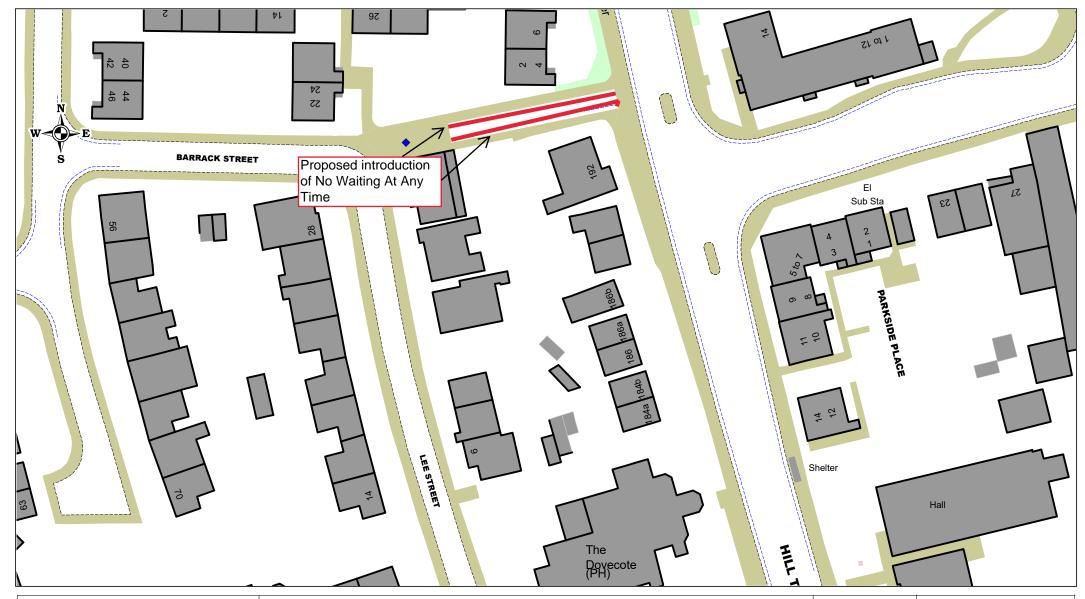

Barrack Street, West Bromwich Proposed Introduction Of No Waiting At Any Time

| SCALE       | NTS         |
|-------------|-------------|
| DATE        | August 2024 |
| DRAWING No. | 43455 S/4   |
| DRAWN BY    | MGM         |
|             |             |