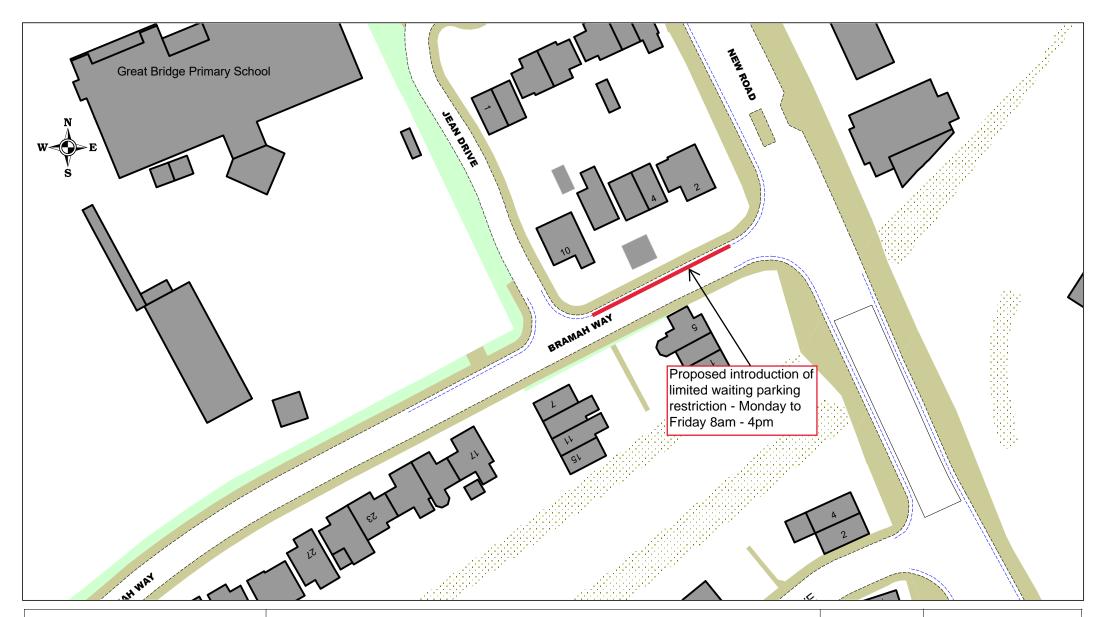

Bramah Way, Tipton, DY4 7BD Proposed introduction of Limited Waiting, Monday - Friday, 8am - 4pm

| SCALE       | NTS         |
|-------------|-------------|
| DATE        | August 2024 |
| DRAWING No. | 43455 S/4   |
| DRAWN BY    | MGM         |
|             |             |