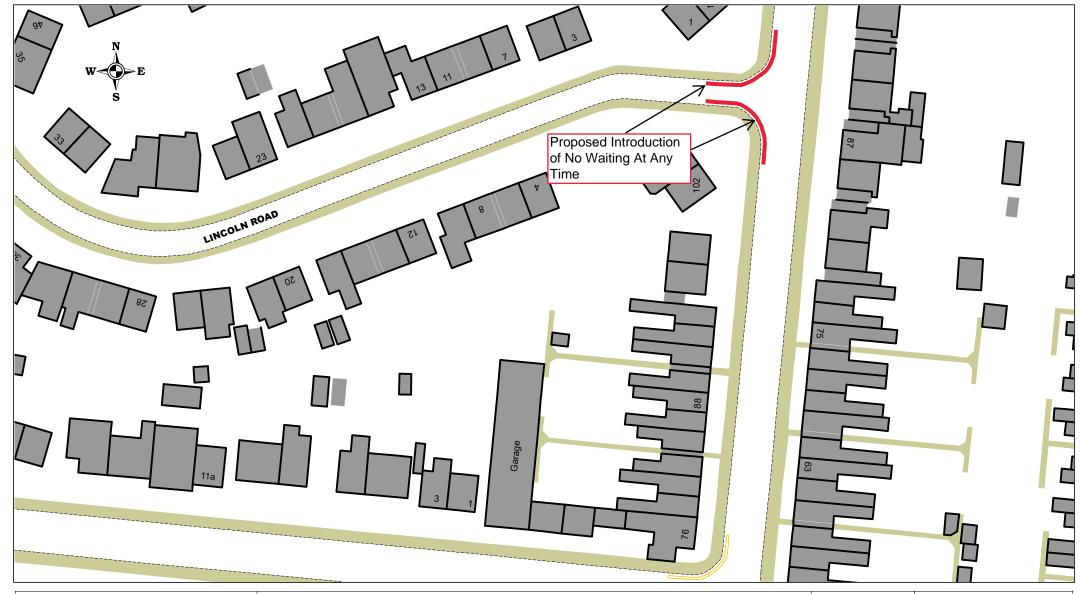

Lincoln Road / Rathbone Road, Smethwick Proposal to Introduce No Waiting At Any Time on junction

| SCALE       | NTS         |
|-------------|-------------|
| DATE        | August 2024 |
| DRAWING No. | 43455 S/4   |
| DRAWN BY    | MGM         |
|             |             |