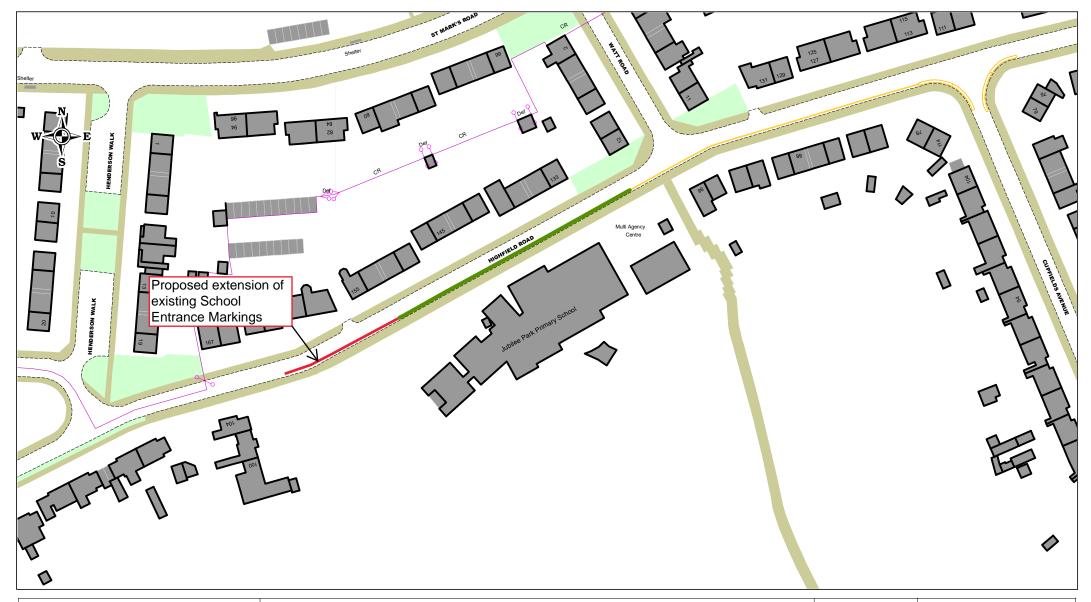

Highfield Road, Tipton Proposed Extension Of School Entrance Markings

| SCALE       | NTS         |
|-------------|-------------|
| DATE        | August 2024 |
| DRAWING No. | 43455 S4    |
| DRAWN BY    | MGM         |
|             |             |