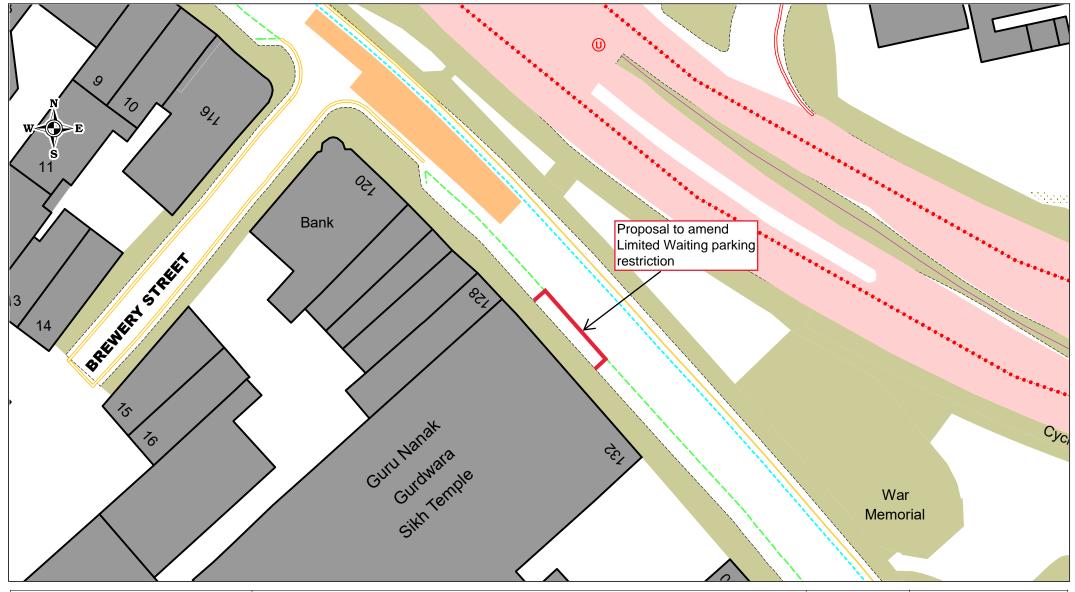

High Street Smethwick
Amend limited waiting from 10 minutes to 2 hours No return
within 3 hours
outside Guru Nanak Gurdwara Sikh Temple

| SCALE       | NTS         |
|-------------|-------------|
| DATE        | August 2024 |
| DRAWING No. | 43455 S/4   |
| DRAWN BY    | MGM         |
|             |             |