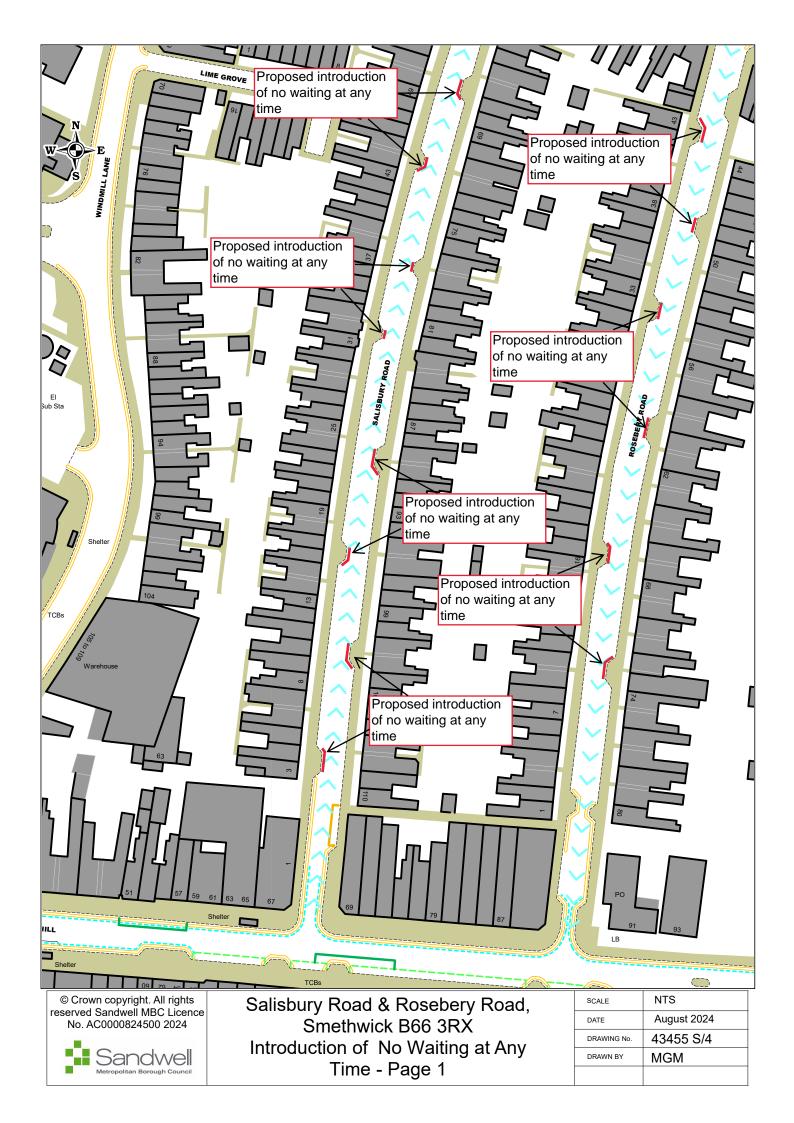

| SCALE       | NTS         |
|-------------|-------------|
| DATE        | August 2024 |
| DRAWING No. | 43455 S/4   |
| DRAWN BY    | MGM         |
|             |             |

Trafalgar Rd/Salisbury Rd/Rosebery Rd, Smethwick Introduction of No Waiting at Any Time Page 2