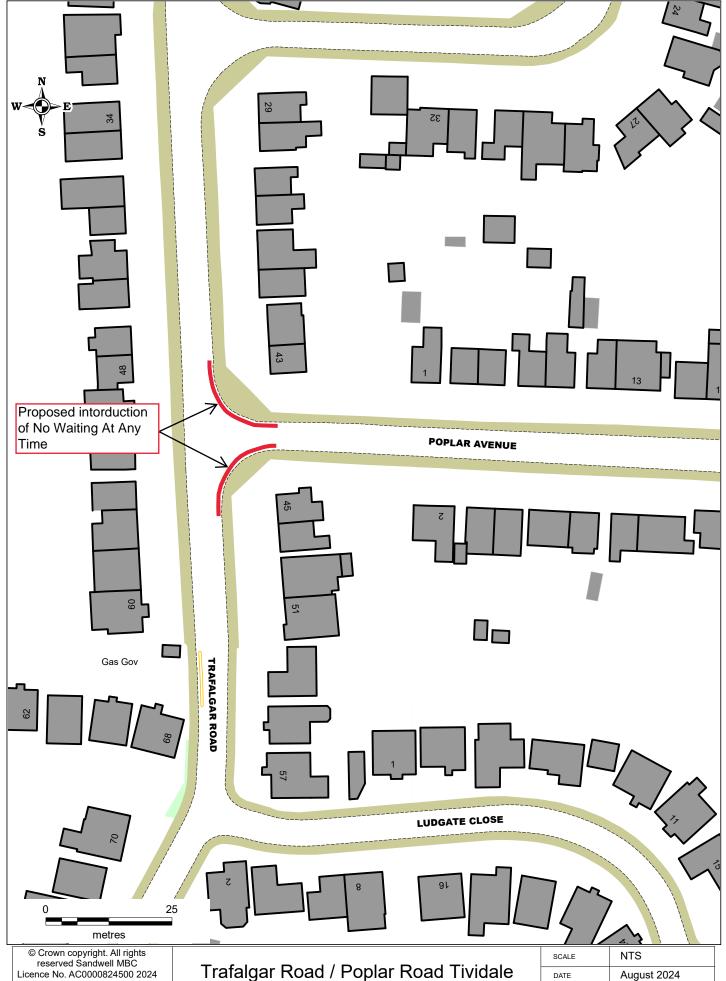

| SCALE       | NTS         |
|-------------|-------------|
| DATE        | August 2024 |
| DRAWING No. | 43455 S/4   |
| DRAWN BY    | MGM         |
|             |             |

Sandwell

Trafalgar Road / Poplar Road Tividale Proposed Introduction Of No Waiting At Any Time