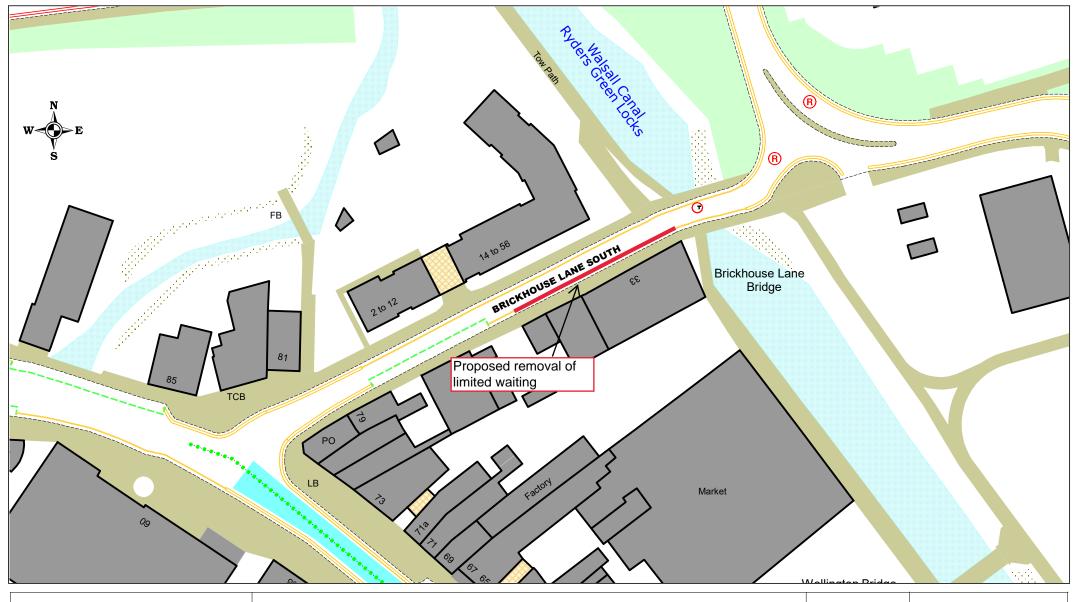

Brickhouse Lane South, Tipton
Proposed removal of limited waiting
restriction

| SCALE       | NTS         |
|-------------|-------------|
| DATE        | August 2024 |
| DRAWING No. | 43455 S/4   |
| DRAWN BY    | MGM         |
|             |             |