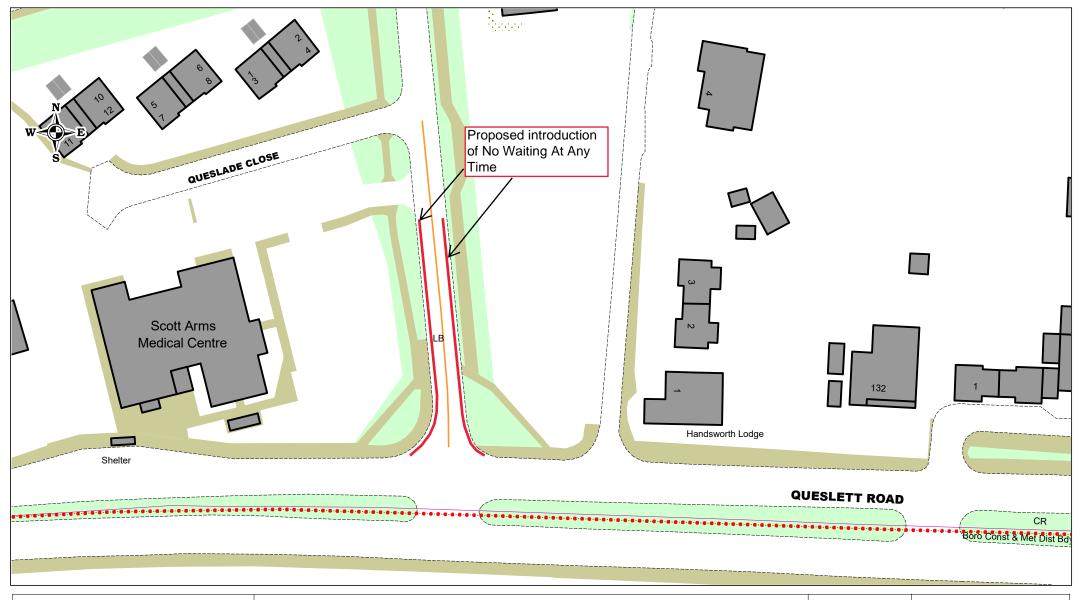

Wigmore Lane / Charlemont Road Proposed introduction and extension of No Waiting At Any Time

| NTS         |
|-------------|
| August 2024 |
| 43455 S/4   |
| MGM         |
|             |
|             |