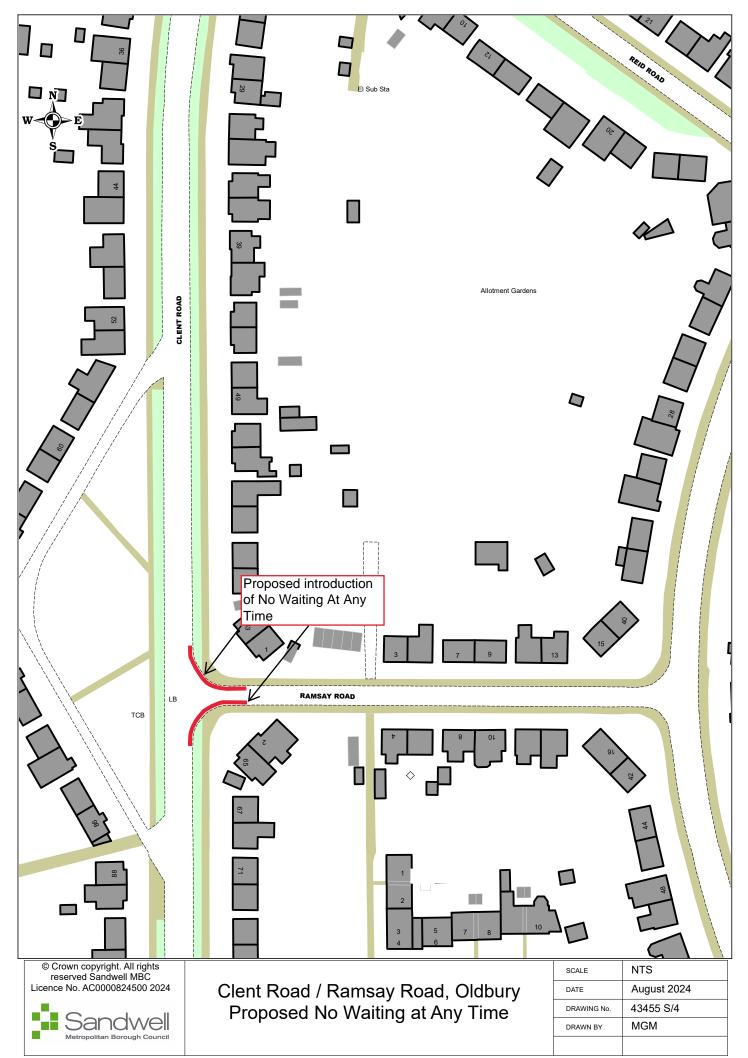

structure in area

| SCALE       | NIS         |
|-------------|-------------|
| DATE        | August 2024 |
| DRAWING No. | 43455 S/4   |
| DRAWN BY    | MGM         |
|             |             |





Church Hill Street, Smethwick Proposal to Remove Limited Waiting parking places & Re-align No Waiting at Any Time

| SCALE       | NTS         |
|-------------|-------------|
| DATE        | August 2024 |
| DRAWING No. | 43455 S/4   |
| DRAWN BY    | MGM         |
|             |             |





Claremont Street / Lawrence Lane / Trinity Street, Cradley Heath Proposed Introduction Of No waiting at any time.

| SCALE       | NTS         |
|-------------|-------------|
| DATE        | August 2024 |
| DRAWING No. | 43455 S/4   |
| DRAWN BY    | MGM         |
|             |             |







Darbys Way, Tipton
Proposed Introduction Of No Waiting At Any Time

| SCALE       | NTS         |
|-------------|-------------|
| DATE        | August 2024 |
| DRAWING No. | 43455 S/4   |
| DRAWN BY    | MGM         |
|             |             |







Farm Road / Langley Road, Oldbury Proposed Introduction Of No Waiting At Any Time

| SCALE       | NTS         |
|-------------|-------------|
| DATE        | August 2024 |
| DRAWING No. | 43455 S/4   |
| DRAWN BY    | MGM         |
|             |             |



Metropolitan Borough Council

Introduction Of No Waiting At Any Time

| SCALE       | NTS         |
|-------------|-------------|
| DATE        | August 2024 |
| DRAWING No. | 43455 S/4   |
| DRAWN BY    | MGM         |
|             |             |





Frank Tommey Close