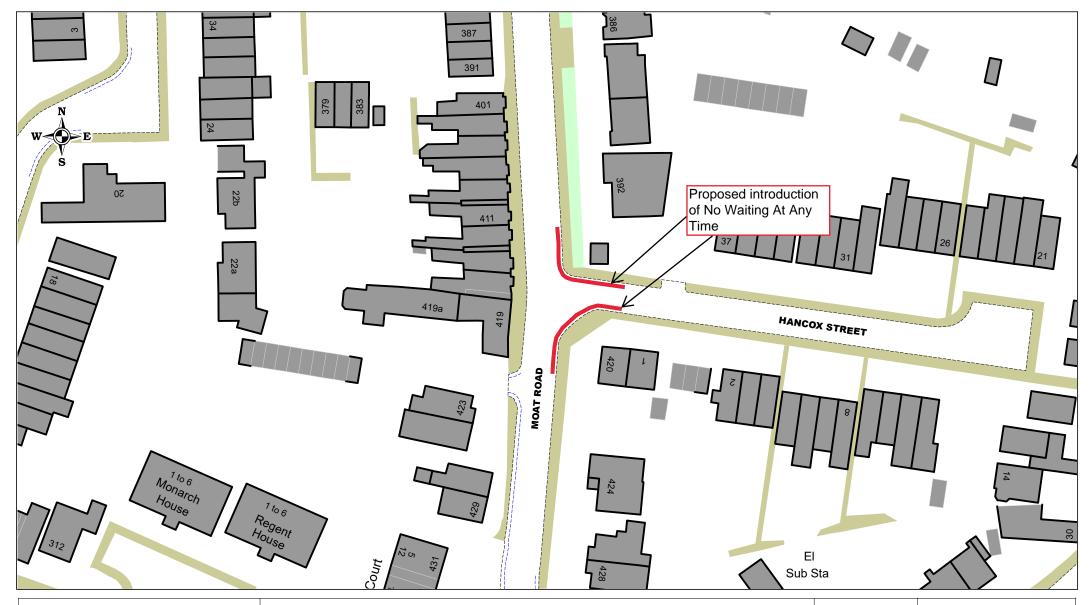

Moat Road / Hancox Street, Oldbury Proposed Introduction of No Waiting At Any Time

| SCALE       | NTS         |
|-------------|-------------|
| DATE        | August 2024 |
| DRAWING No. | 43455 S/4   |
| DRAWN BY    | MGM         |
|             |             |