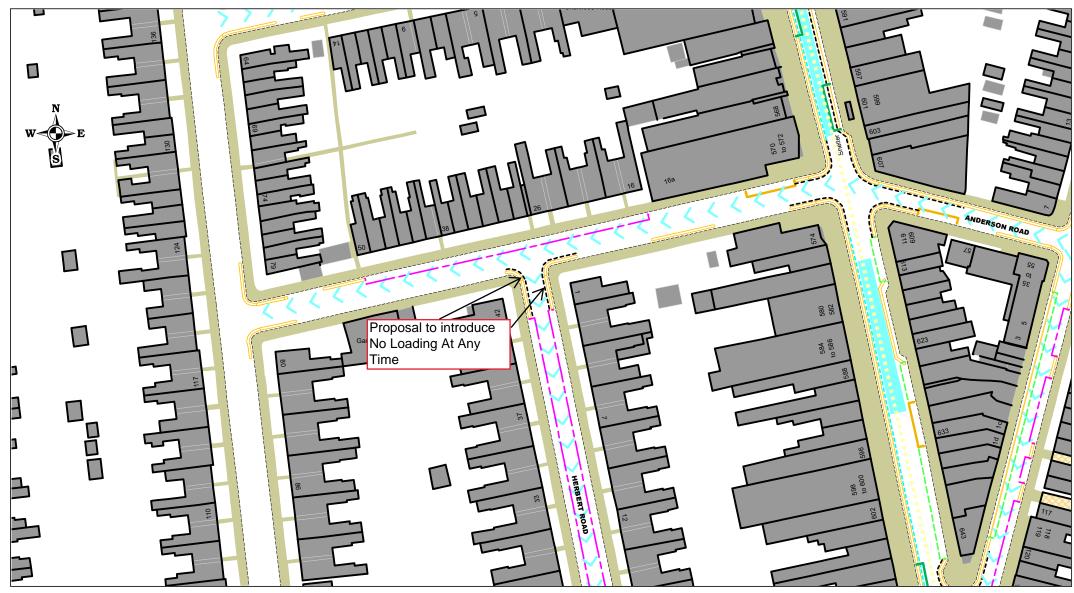

Anderson Road/Herbert Road,Smethwick Proposal to Introduce NO LOADING at any time on junction

| SCALE       | NTS         |
|-------------|-------------|
| DATE        | August 2024 |
| DRAWING No. | 43455 S/4   |
| DRAWN BY    | MGM         |
|             |             |