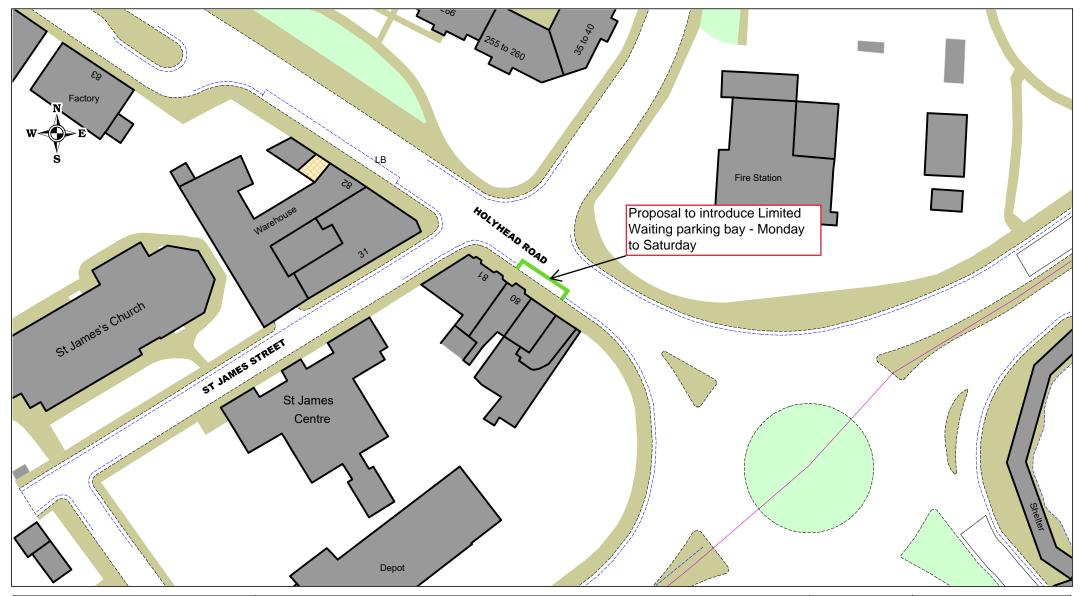

Holyhead Road, Wednesbury,
Proposed Introduction Of Limited Waiting Parking Bay Monday
To Friday 8am - 6pm
Max stay 30 Minutes No Return Within 2 Hours

| SCALE       | NTS         |
|-------------|-------------|
| DATE        | August 2024 |
| DRAWING No. | 43455 S/4   |
| DRAWN BY    | MGM         |
|             |             |