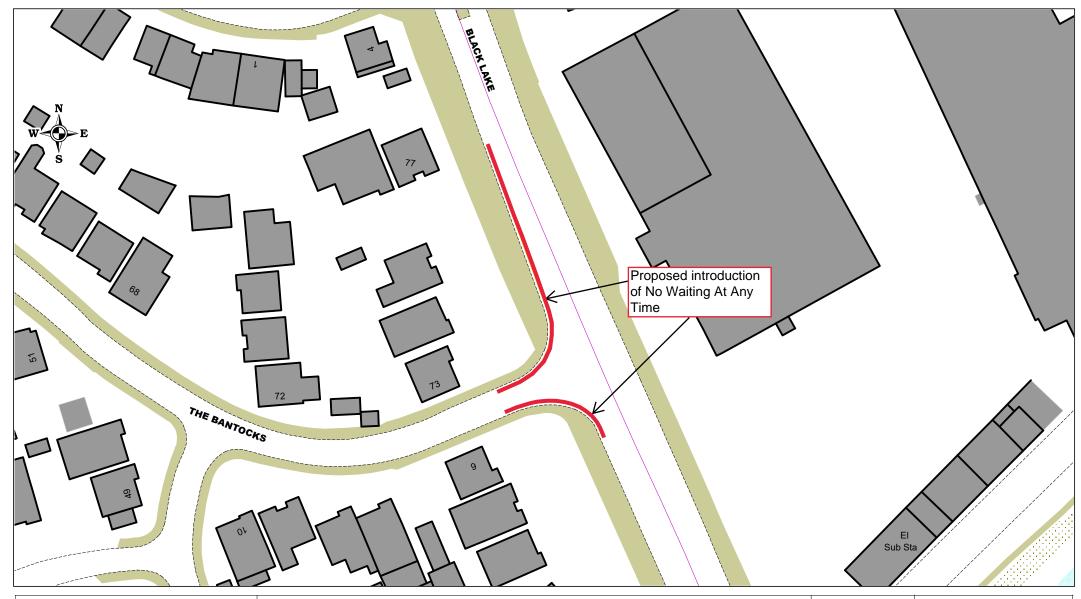

The Bantocks & Black Lake, West Bromwich Proposed Introduction Of No waiting at any time

| SCALE       | NTS         |
|-------------|-------------|
| DATE        | August 2024 |
| DRAWING No. | 43455 S/4   |
| DRAWN BY    | MGM         |
|             |             |