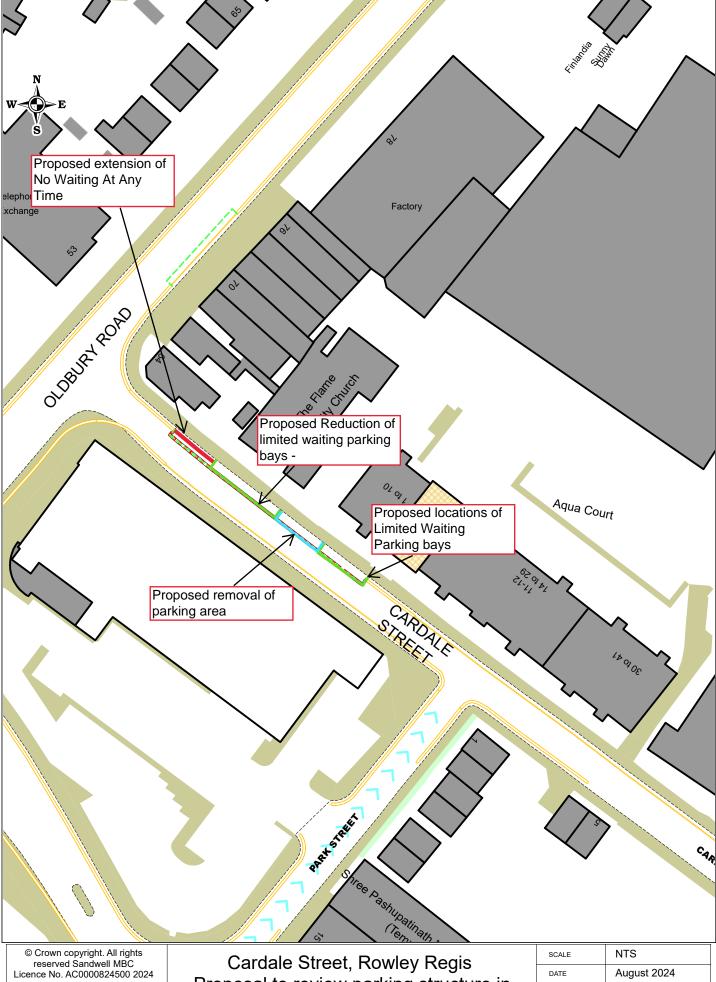

Licence No. AC0000824500 2024

Proposal to review parking structure in area

| SCALE       | NIS         |
|-------------|-------------|
| DATE        | August 2024 |
| DRAWING No. | 43455 S/4   |
| DRAWN BY    | MGM         |
|             |             |