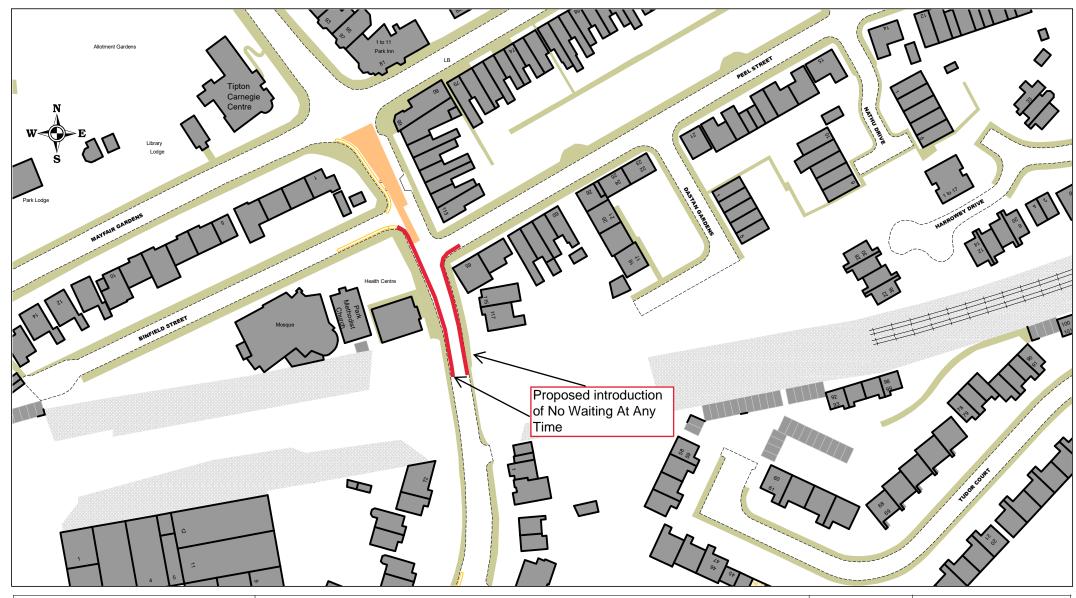

| SCALE       | NTS         |
|-------------|-------------|
| DATE        | August 2024 |
| DRAWING No. | 43455 S/4   |
| DRAWN BY    | MGM         |
|             |             |

Victoria Road / Peel Street, Tipton Proposed introduction of No Waiting At Any Time