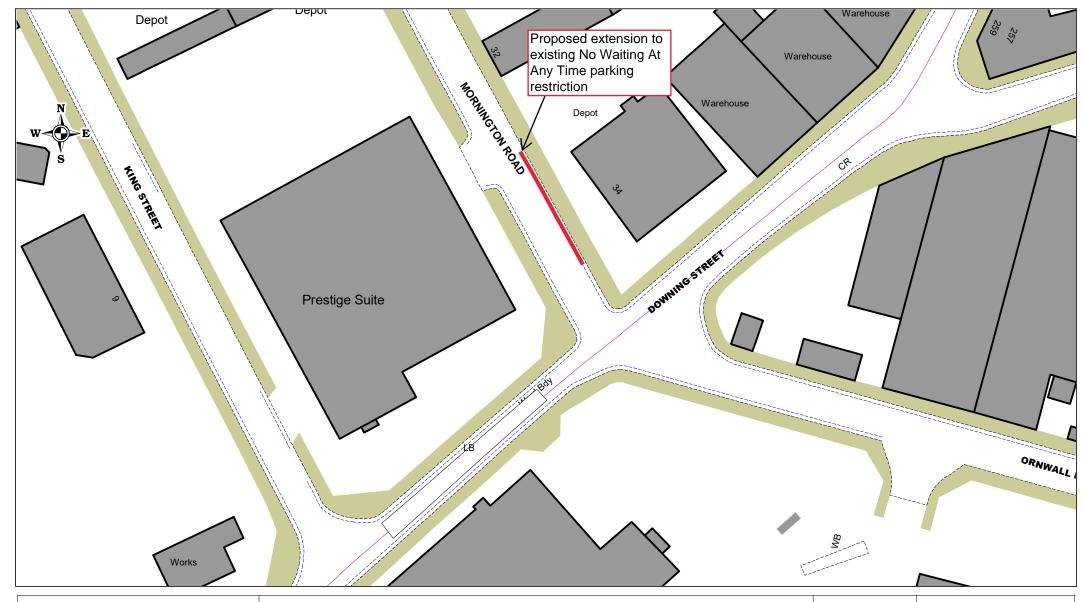

© Crown copyright. All rights reserved Sandwell MBC Licence No. AC0000824500 2024

Metropolitan Borough Council

Mornington Road / Downing Street, Smethwick Proposed extension to existing No Waiting at Any Time