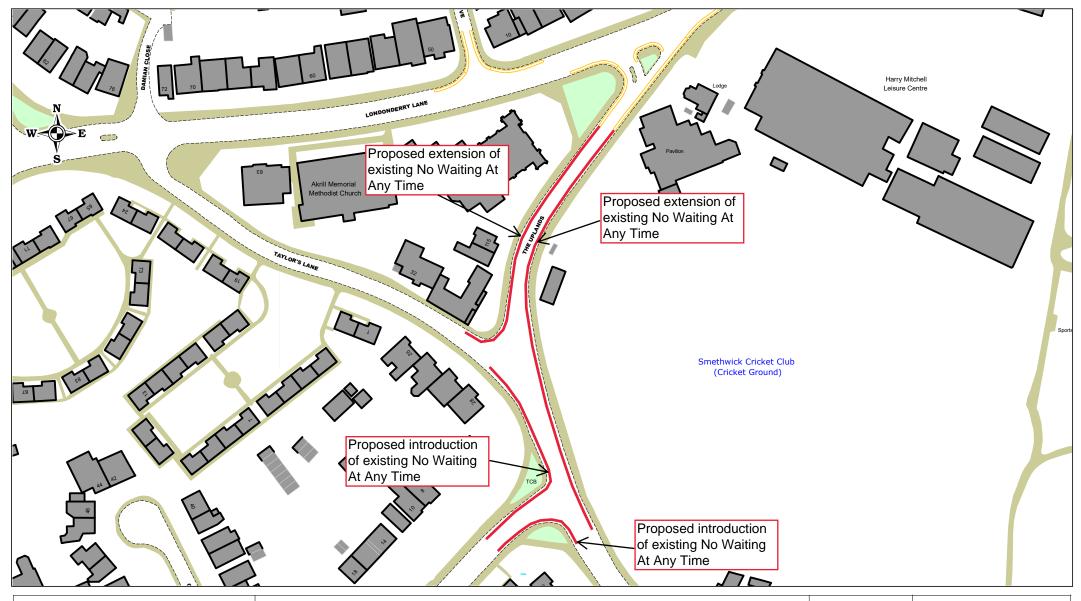

| SCALE       | NTS         |
|-------------|-------------|
| DATE        | August 2024 |
| DRAWING No. | 43455 S/4   |
| DRAWN BY    | MGM         |
|             |             |

The Uplands / Taylors Avenue, Smethwick Proposed Introduction And Extension of No Waiting At Any Time