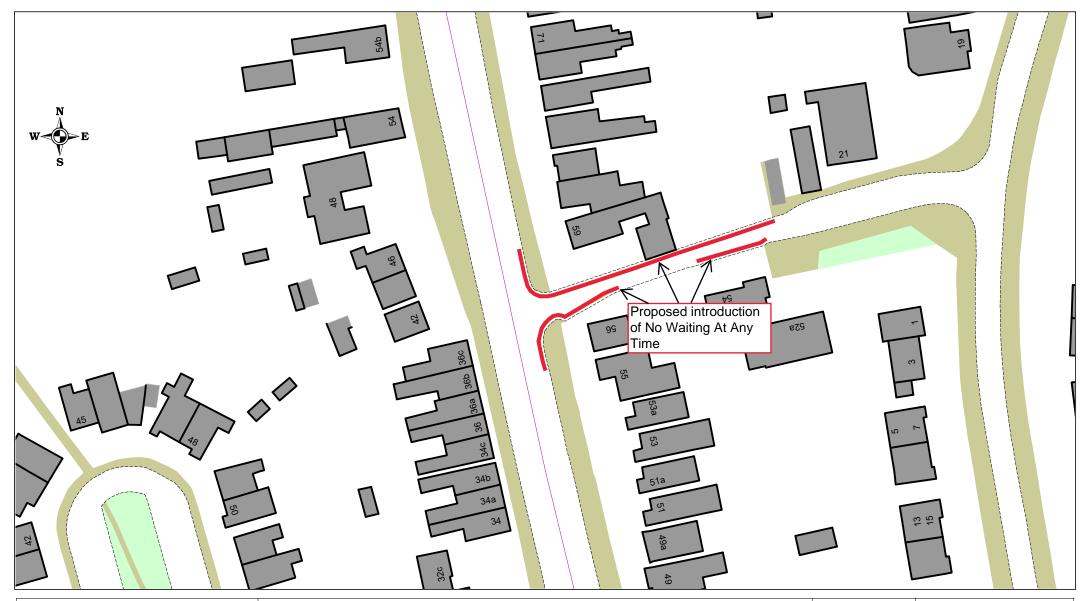

| SCALE       | NTS         |
|-------------|-------------|
| DATE        | August 2024 |
| DRAWING No. | 43455 S/4   |
| DRAWN BY    | MGM         |
|             |             |

Trafalgar Rd/Salisbury Rd/Rosebery Rd, Smethwick Introduction of No Waiting at Any Time Page 2