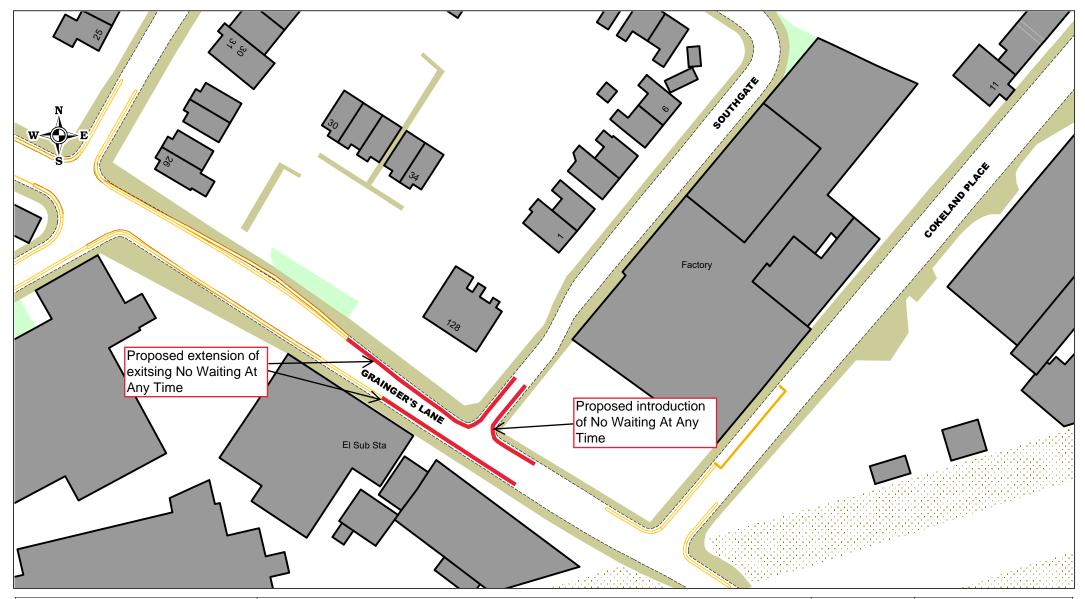

Grainger's Lane & Southgate, Cradley Heath
Proposed extension of No Waiting at any time on
Grainger's Lane
Proposed introduction of No Waiting At Any Time on
Southgate.

| SCALE       | NTS         |
|-------------|-------------|
| DATE        | August 2024 |
| DRAWING No. | 43455 S/4   |
| DRAWN BY    | MGM         |
|             |             |