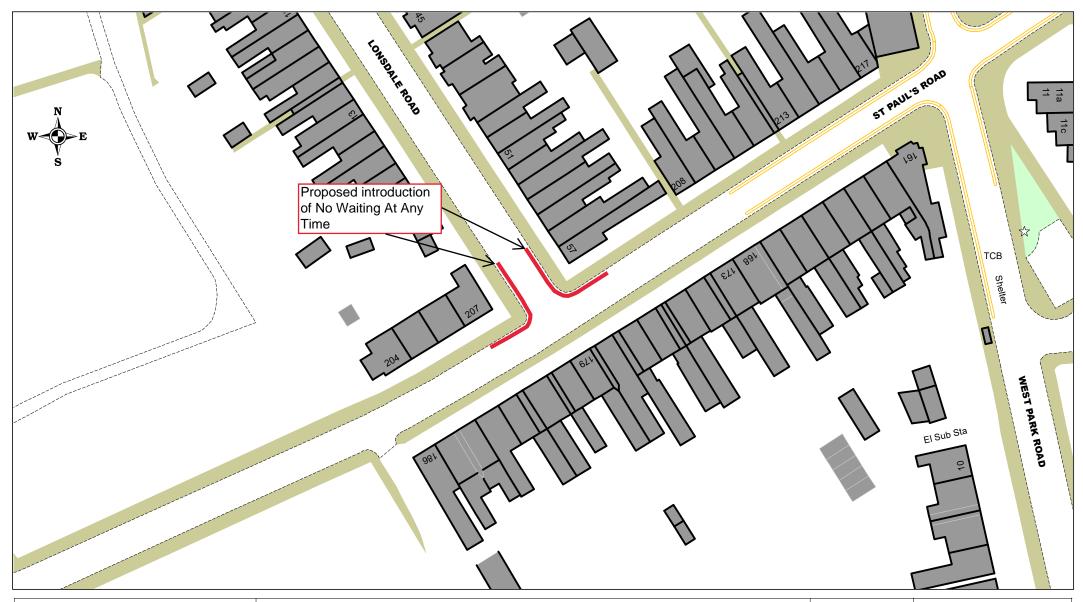

Lonsdale Road/St.Pauls Road, Smethwick Proposed Introduction Of No Waiting at Any Time on junctions

| SCALE       | NTS         |
|-------------|-------------|
| DATE        | August 2024 |
| DRAWING No. | 43455 S/4   |
| DRAWN BY    | мдм         |
|             |             |