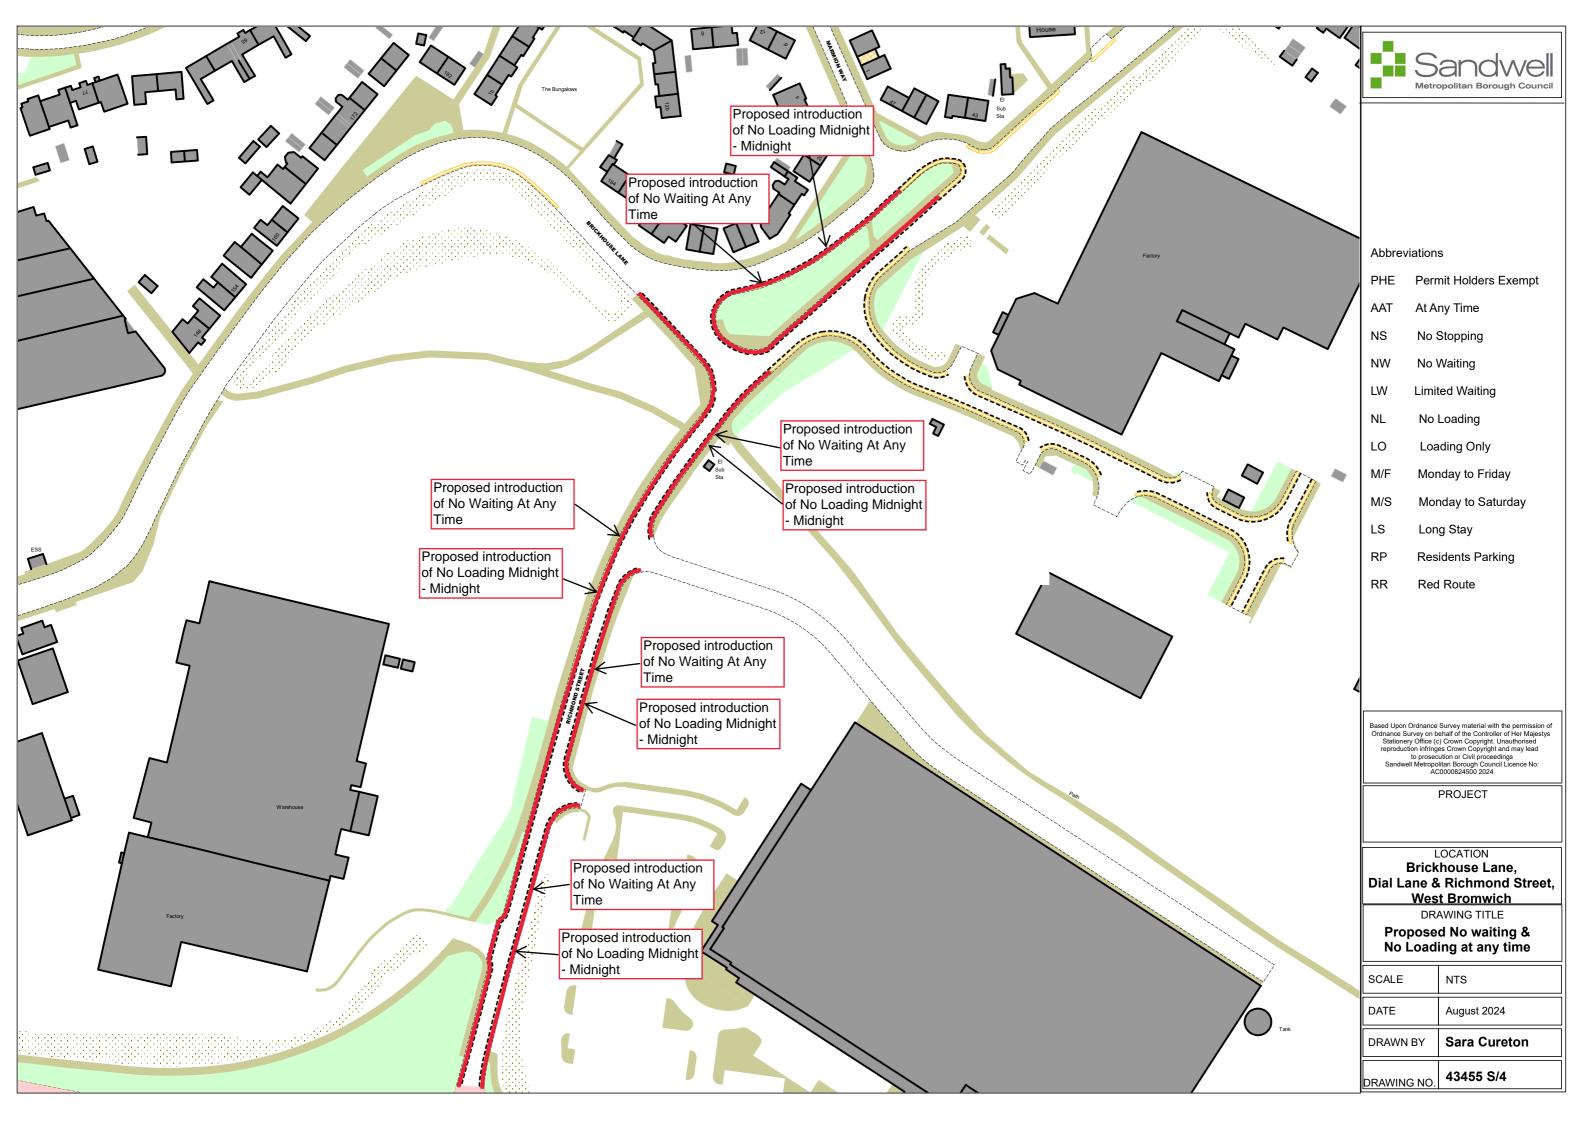

Brickhouse Lane South, Tipton
Proposed removal of limited waiting
restriction

| SCALE       | NTS         |
|-------------|-------------|
| DATE        | August 2024 |
| DRAWING No. | 43455 S/4   |
| DRAWN BY    | MGM         |
|             |             |