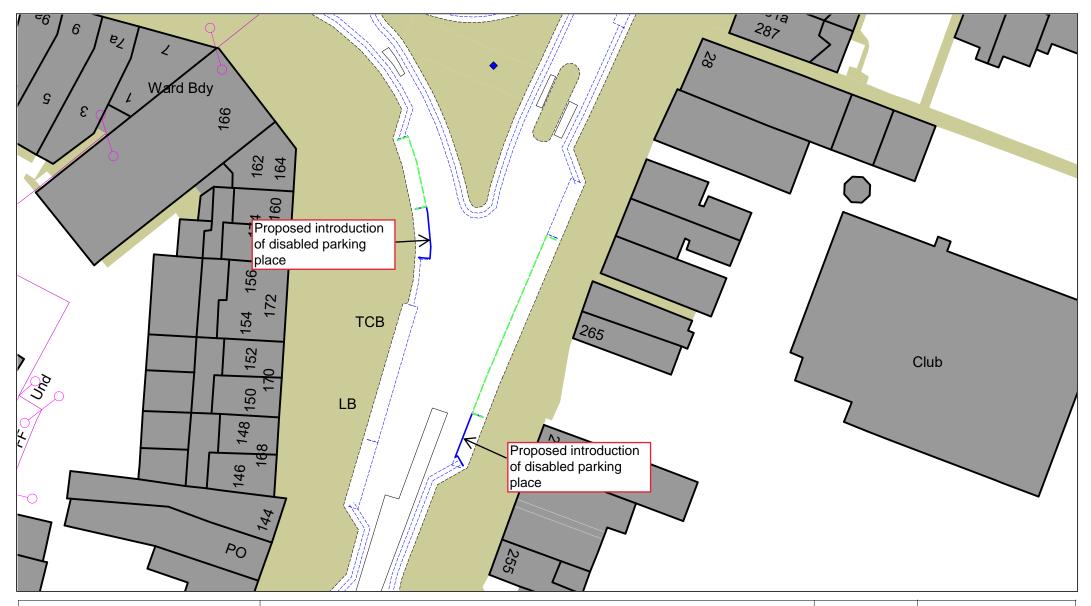

| SCALE       | NTS         |
|-------------|-------------|
| DATE        | August 2024 |
| DRAWING No. | 43455 S/4   |
| DRAWN BY    | MGM         |
|             |             |

Walsall Road, Stone Cross Proposed Introduction Of Disabled Parking Places Mon-Sat 8am-6pm 2 hours no return within 3 hours