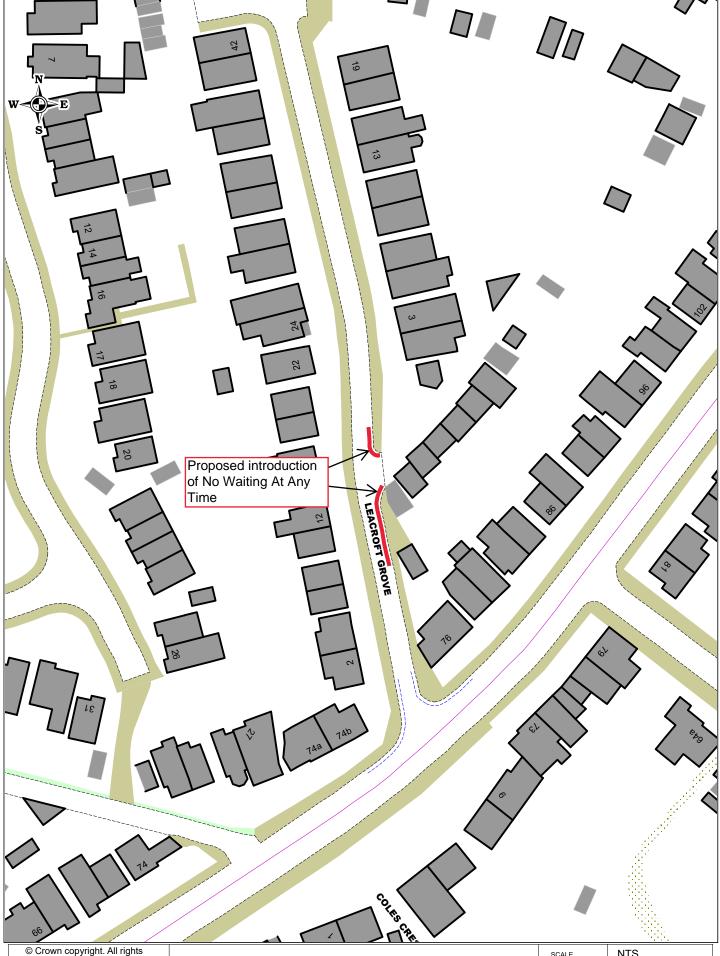

Leacroft Grove, West Bromwich Proposed Introduction Of No Waiting At Any Time

| SCALE       | NTS         |
|-------------|-------------|
| DATE        | August 2024 |
| DRAWING No. | 43455 S/4   |
| DRAWN BY    | MGM         |
|             |             |