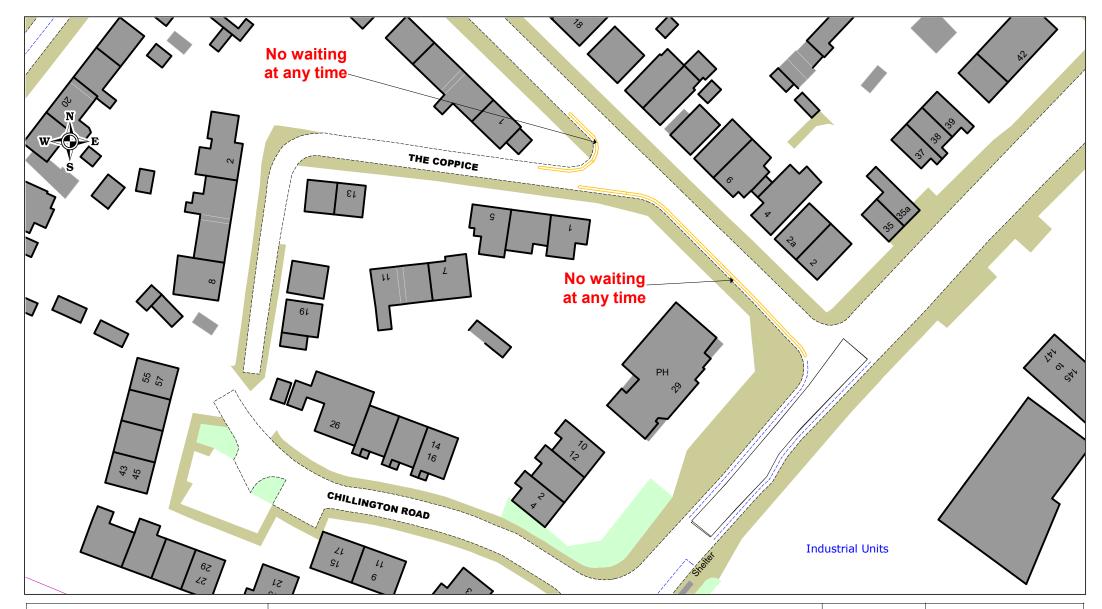

Bagnall Street & The Coppice, Tipton Proposed No waiting at any time

| SCALE       | NTS         |
|-------------|-------------|
| DATE        | August 2024 |
| DRAWING No. | 43455 S/4   |
| DRAWN BY    | MGM         |
|             |             |