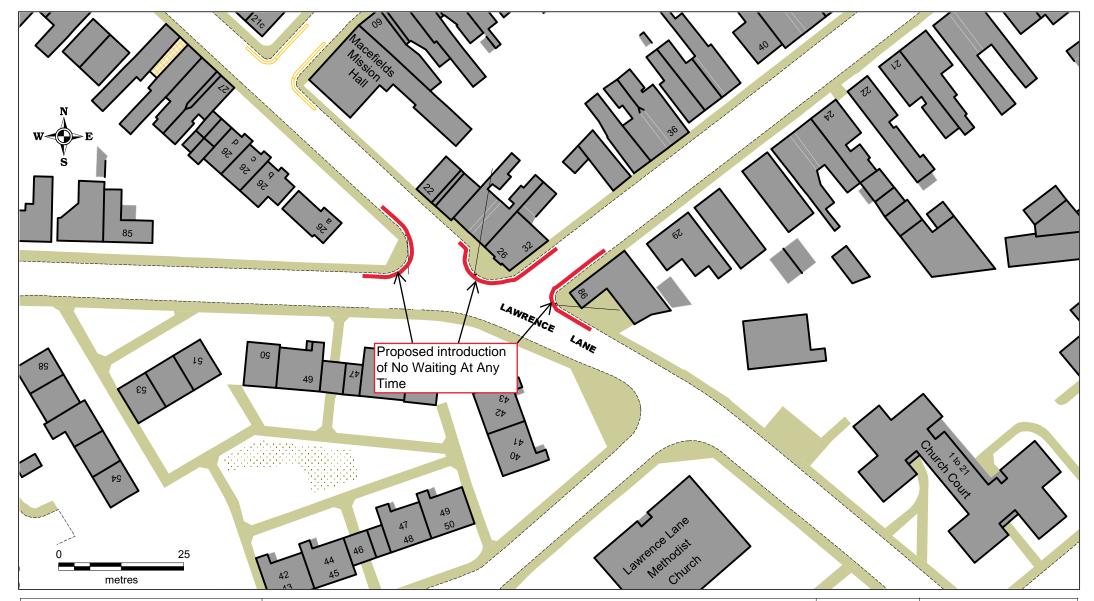

Claremont Street / Lawrence Lane / Trinity Street, Cradley Heath Proposed Introduction Of No waiting at any time.

| SCALE       | NTS         |
|-------------|-------------|
| DATE        | August 2024 |
| DRAWING No. | 43455 S/4   |
| DRAWN BY    | MGM         |
|             |             |