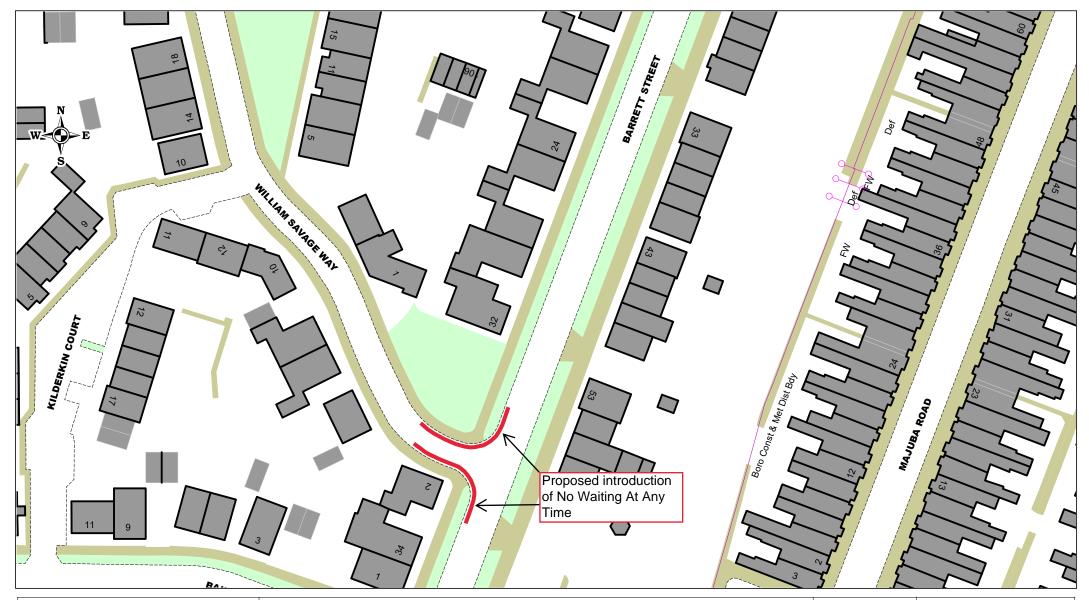

Barrett Street / William Savage Way, Smethwick Proposed introduction of No Waiting at Any Time on junction

| SCALE       | NTS        |
|-------------|------------|
| DATE        | 20/08/2024 |
| DRAWING No. | 43455 S/4  |
| DRAWN BY    | MGM        |
|             |            |