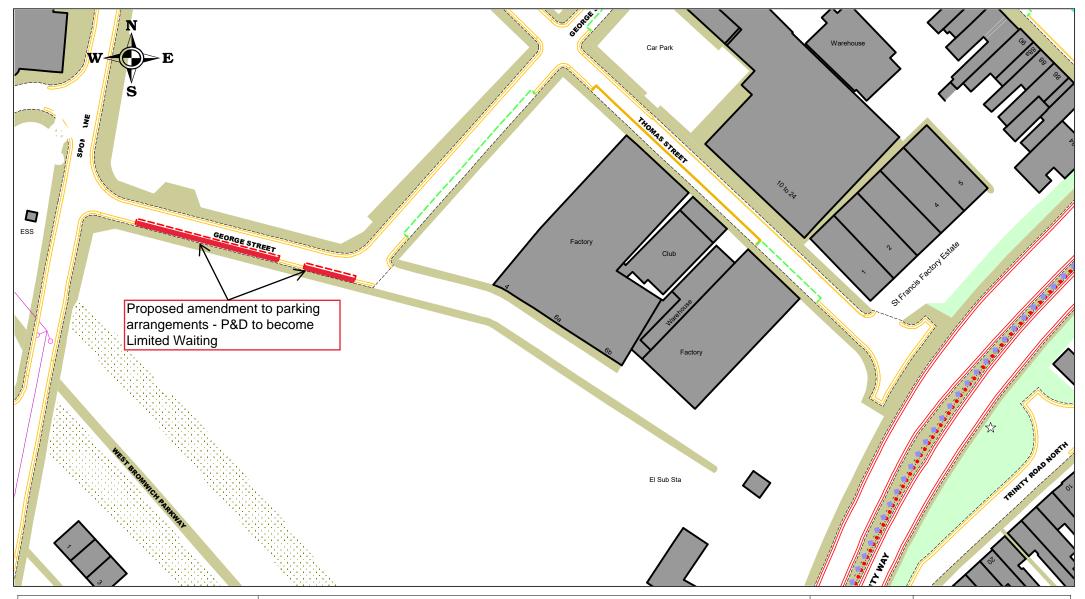

George Street, West Bromwich
Proposal to Change Pay and Display to Limited Waiting
Mon - Sat 8am - 6pm 2 hrs No return withing 3 hrs

| SCALE       | NTS         |
|-------------|-------------|
| DATE        | August 2024 |
| DRAWING No. | 43455 S/4   |
| DRAWN BY    | MGM         |
|             |             |