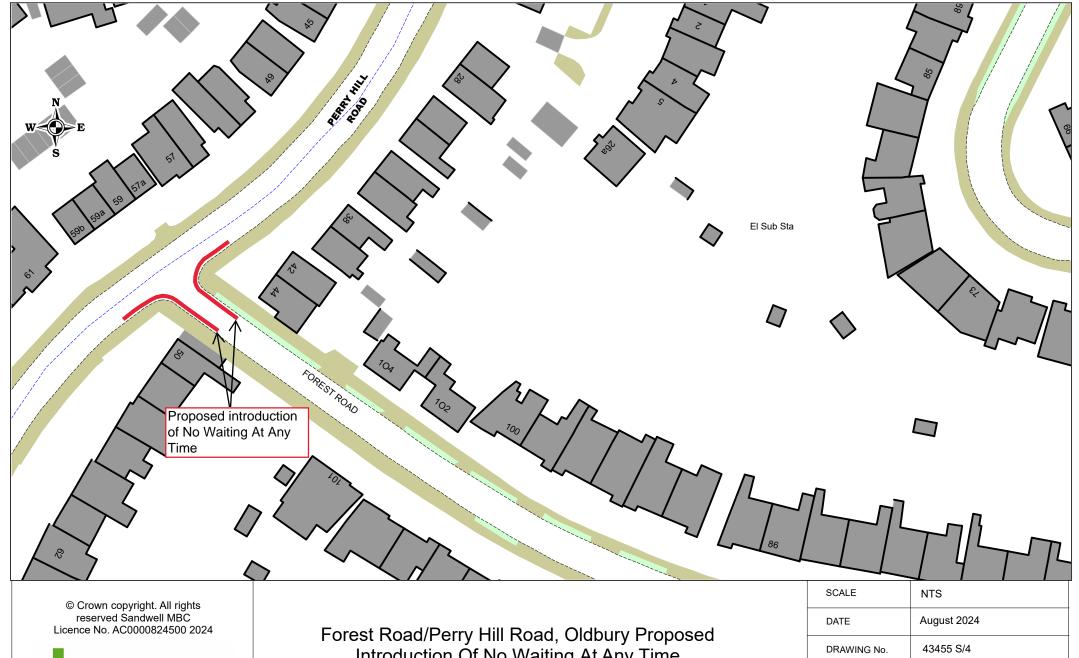

Moat Road / Hancox Street, Oldbury Proposed Introduction of No Waiting At Any Time

| SCALE       | NTS         |
|-------------|-------------|
| DATE        | August 2024 |
| DRAWING No. | 43455 S/4   |
| DRAWN BY    | MGM         |
|             |             |