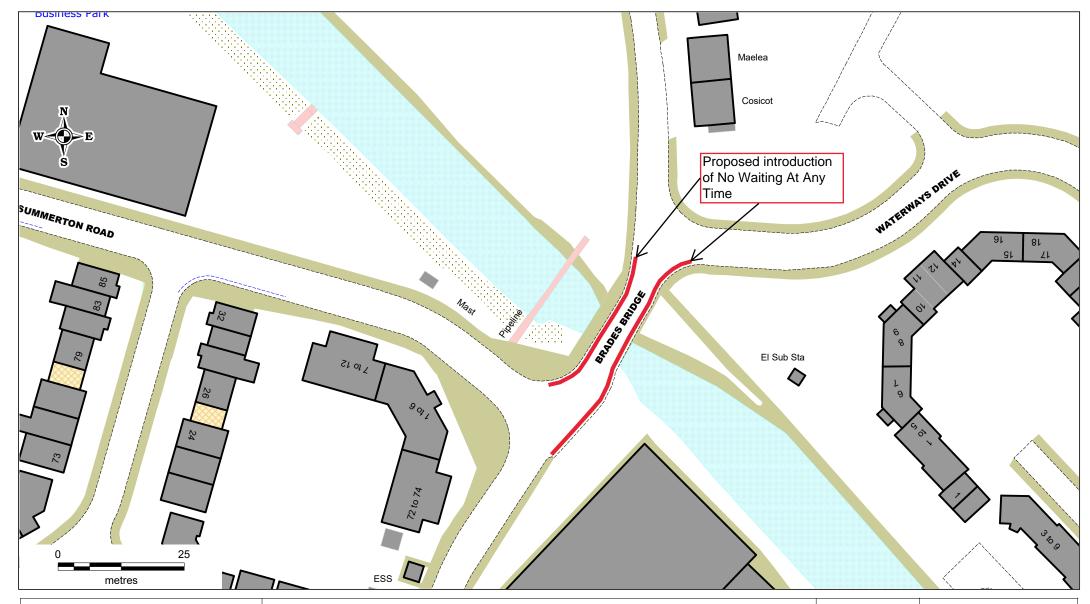

Brades Bridge, Brades Road, Oldbury Proposed Introduction Of No waiting at any time

| SCALE       | NTS         |
|-------------|-------------|
| DATE        | August 2024 |
| DRAWING No. | 43455 S/4   |
| DRAWN BY    | МGМ         |
|             |             |