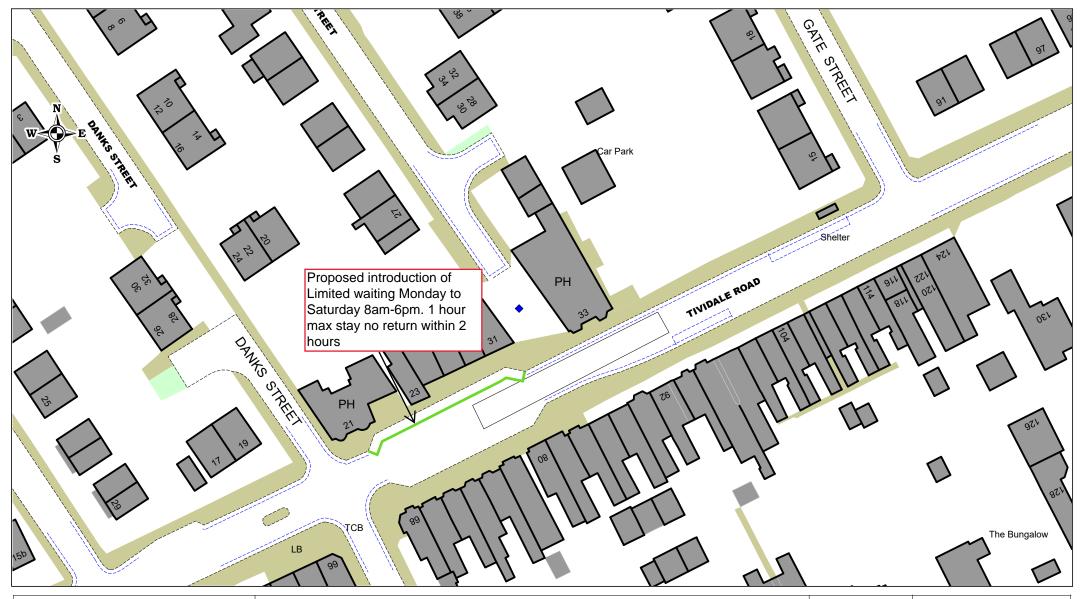

| SCALE       | NTS         |
|-------------|-------------|
| DATE        | August 2024 |
| DRAWING No. | 43455 S/4   |
| DRAWN BY    | MGM         |
|             |             |

Tividale Road, Tipton, Proposed Introduction Of Limited waiting, Monday to Saturday 8am - 6pm, 1 hour, no return within 2 hours