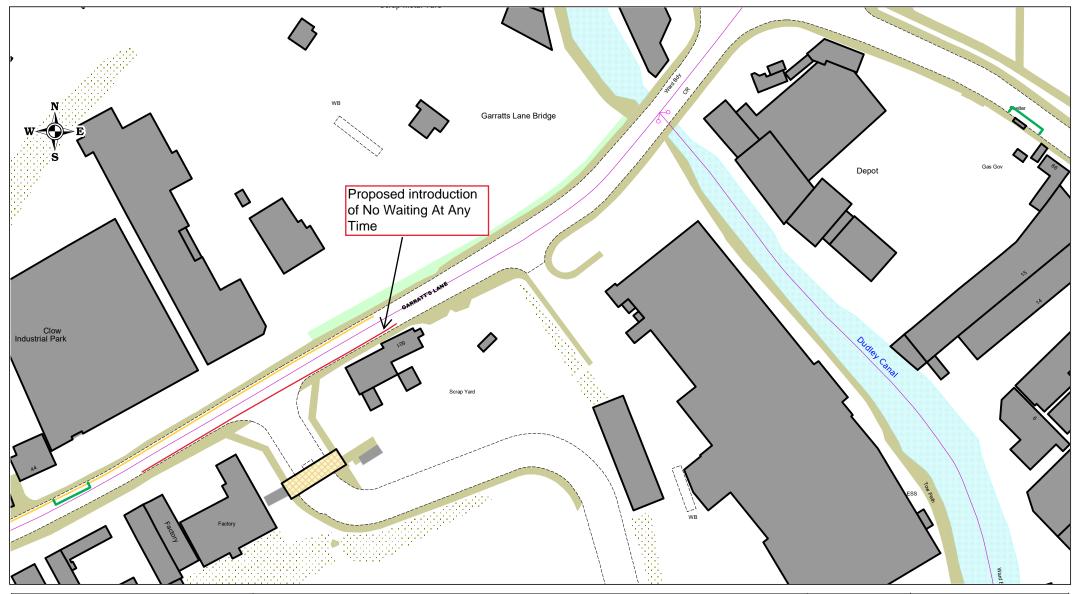

Garratts Lane, Cradley Heath
Proposed introduction of No Waiting At Any Time

| SCALE       | NTS         |
|-------------|-------------|
| DATE        | August 2024 |
| DRAWING No. | 43455 S/4   |
| DRAWN BY    | MGM         |
|             |             |