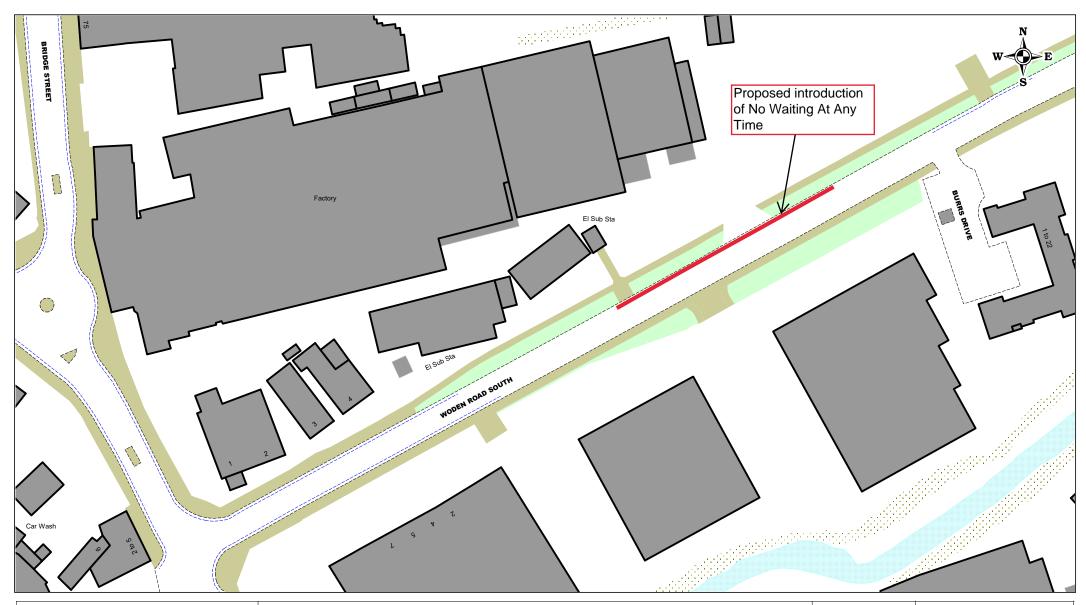

Woden Road South, Wednesbury.
Proposed Introduction Of No Waiting At Any Time

| SCALE       | NTS         |
|-------------|-------------|
| DATE        | August 2024 |
| DRAWING No. | 43455 S/4   |
| DRAWN BY    | MGM         |
|             |             |