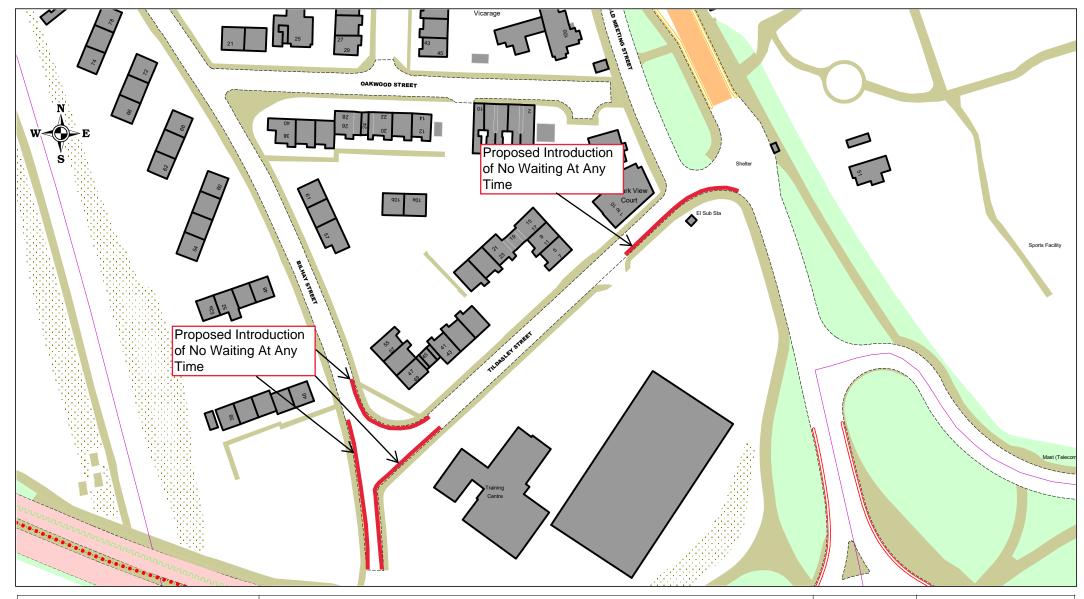

| SCALE       | NTS         |
|-------------|-------------|
| DATE        | August 2024 |
| DRAWING No. | 43455 S/4   |
| DRAWN BY    | MGM         |
|             |             |

Tildasley Street / Bilhay Street, West Bromwich Proposed Introduction Of No Waiting At Any Time