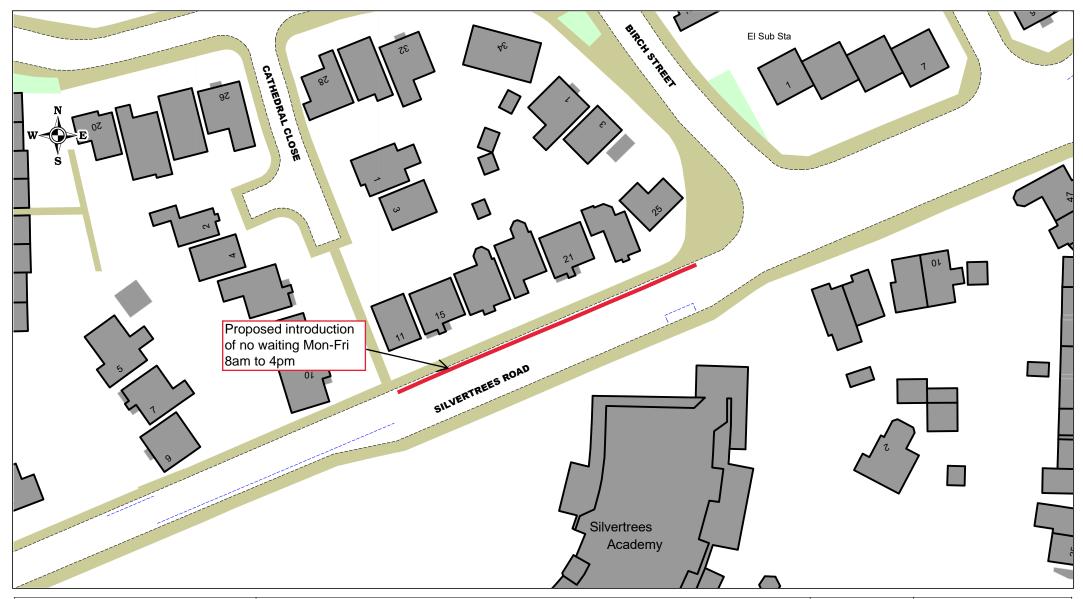

| SCALE       | NTS         |
|-------------|-------------|
| DATE        | August 2024 |
| DRAWING No. | 43455 S/4   |
| DRAWN BY    | MGM         |
|             |             |

Silvertrees Road, Tipton, Proposed Introduction of No Waiting Monday -Friday, 8am - 4pm