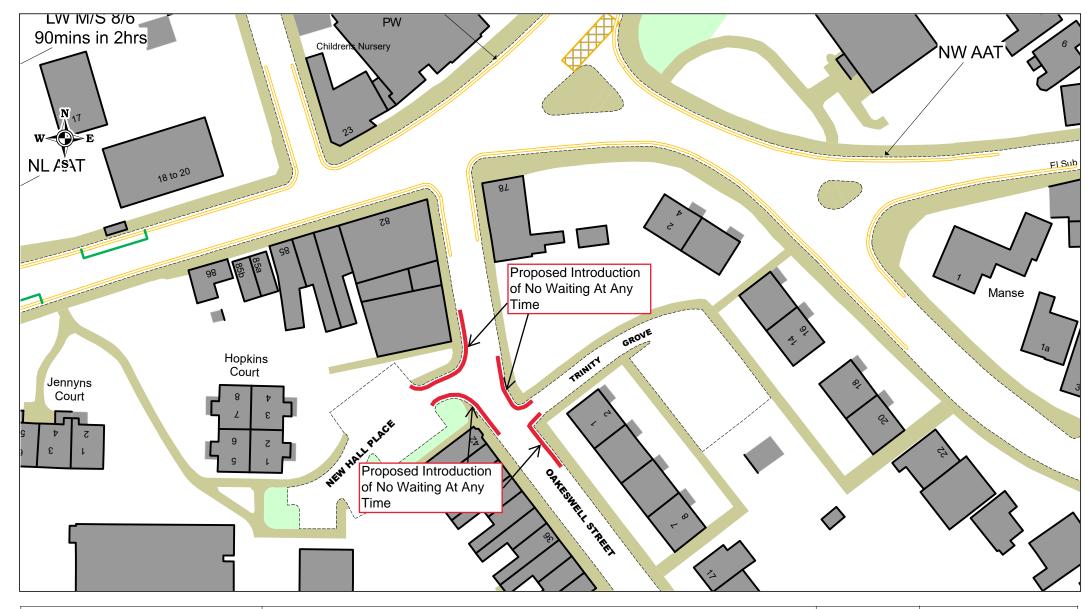

| SCALE       | NTS         |
|-------------|-------------|
| DATE        | August 2024 |
| DRAWING No. | 43455 S/4   |
| DRAWN BY    | MGM         |
|             |             |

Oakeswell street & New Hall Place, Wednesbury, Proposed Introduction Of No Waiting at any time