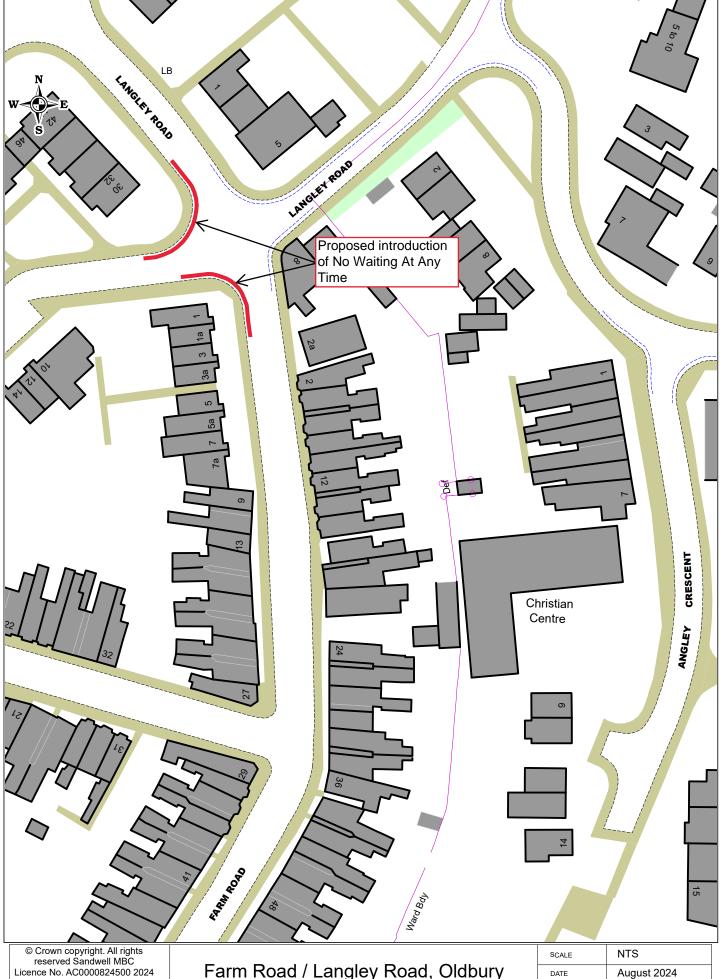

Farm Road / Langley Road, Oldbury Proposed Introduction Of No Waiting At Any Time

| SCALE       | NTS         |
|-------------|-------------|
| DATE        | August 2024 |
| DRAWING No. | 43455 S/4   |
| DRAWN BY    | MGM         |
|             |             |