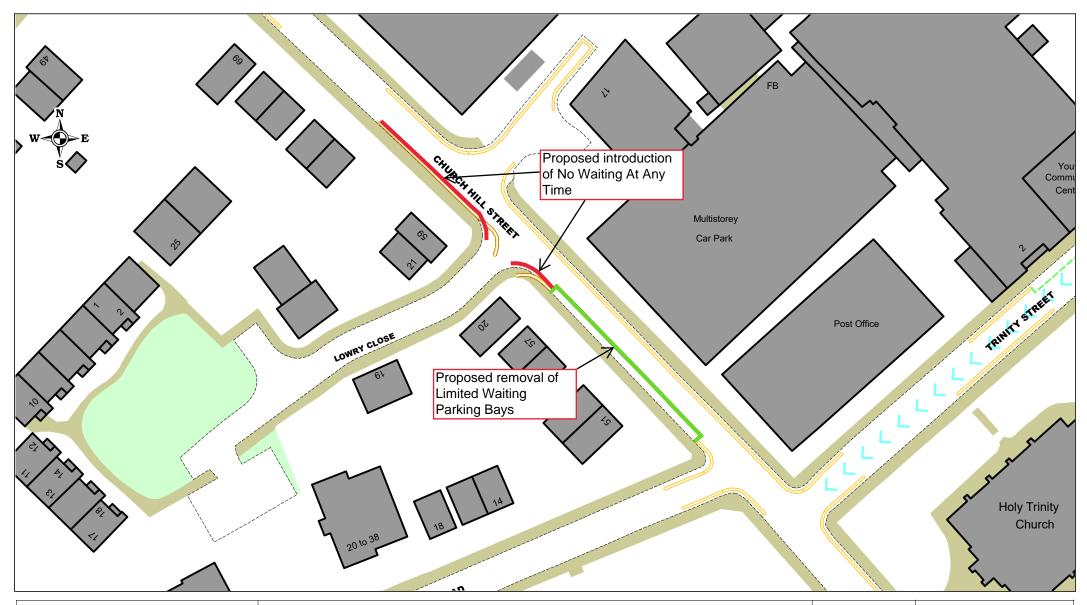

Church Hill Street, Smethwick Proposal to Remove Limited Waiting parking places & Re-align No Waiting at Any Time

| SCALE       | NTS         |
|-------------|-------------|
| DATE        | August 2024 |
| DRAWING No. | 43455 S/4   |
| DRAWN BY    | MGM         |
|             |             |