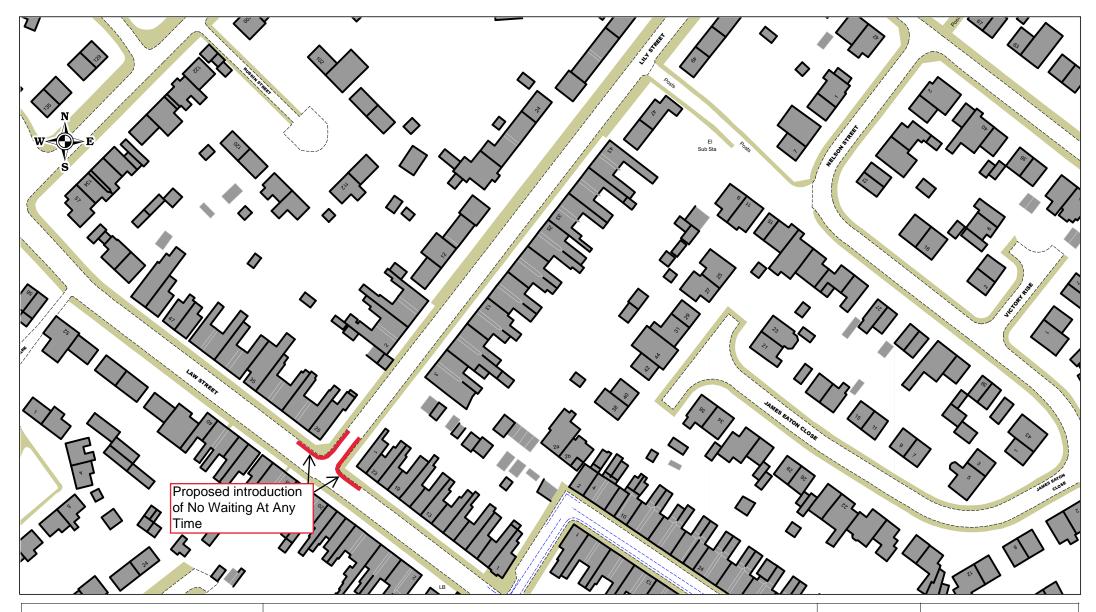

Lily Street & Law Street junction, West Bromwich Proposed Introduction Of No Waiting At Any Time

| SCALE       | NTS         |
|-------------|-------------|
| DATE        | August 2024 |
| DRAWING No. | 43455 S/4   |
| DRAWN BY    | MGM         |
|             |             |