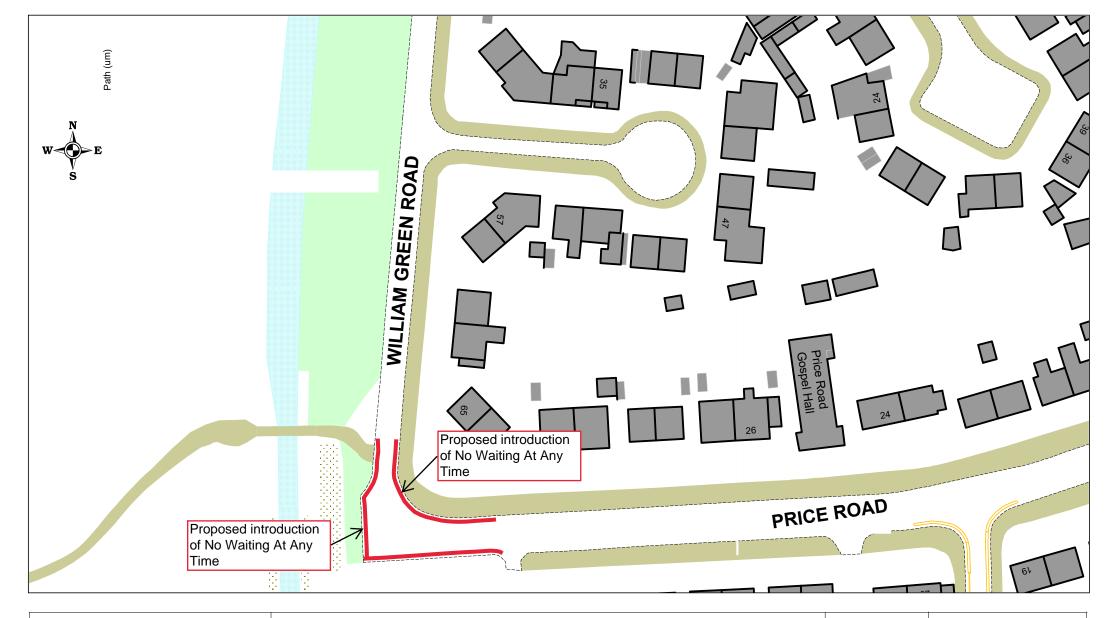

| SCALE       | NTS         |
|-------------|-------------|
| DATE        | August 2024 |
| DRAWING No. | 43455 S/4   |
| DRAWN BY    | MGM         |
|             |             |

Price Road / William Green Road, Wednesbury Proposed Introduction Of No Waiting At Any Time