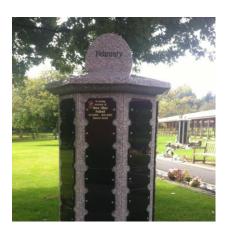

## **Memory Garden Memorial at Sandwell Valley Crematorium**

|       | 1. <u>J</u> | arde |   |   |   |   | 7 | 0 | _ | 10 | 11 | 12 | 13 | 14 | 15 | 16 | 17 | 18 | 19 | 20 | 21 | 22 | 23 |
|-------|-------------|------|---|---|---|---|---|---|---|----|----|----|----|----|----|----|----|----|----|----|----|----|----|
|       | 1           | 2    | 3 | 4 | 5 | 6 | / | 8 | 9 | 10 | 11 | 12 | 13 | 14 | 15 | 10 | 17 | 10 | 19 | 20 | 21 | 22 | 23 |
| Line1 |             |      |   |   |   |   |   |   |   |    |    |    |    |    |    |    |    |    |    |    |    |    |    |
| Line2 |             |      |   |   |   |   |   |   |   |    |    |    |    |    |    |    |    |    |    |    |    |    |    |
| Line3 |             |      |   |   |   |   |   |   |   |    |    |    |    |    |    |    |    |    |    |    |    |    |    |
| Line4 |             |      |   |   |   |   |   |   |   |    |    |    |    |    |    |    |    |    |    |    |    |    |    |
| Line5 |             |      |   |   |   |   |   |   |   |    |    |    |    |    |    |    |    |    |    |    |    |    |    |
| Line6 |             |      |   |   |   |   |   |   |   |    |    |    |    |    |    |    |    |    |    |    |    |    |    |

## Memory Garden Memorial at Sandwell Valley Crematorium

The Memory Garden Memorial is a black granite plaque with gold lettering, with the option of a motif or photo plaque to be included.

These plaques are securely fitted to a wine granite plinth.

These memorials are located on each Garden of Remembrance within the crematorium grounds.

Please be aware that from the time of ordering it may take up to 8 weeks for completion.

Please note that payments must be made in full in order for the memorial to be ordered. Payments can be made by Cash, Switch/MasterCard/Visa or Cheque made payable to **Sandwell MBC**.