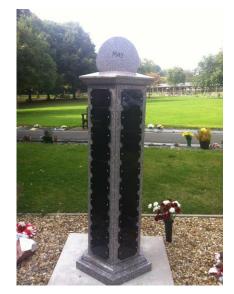

## **Memory Garden Memorial at Sandwell Valley Crematorium**

|       | 1. <u>J</u> | arde |   |   |   |   | 7 | 0 | _ | 10 | 11 | 12 | 13 | 14 | 15 | 16 | 17 | 18 | 19 | 20 | 21 | 22 | 23 |
|-------|-------------|------|---|---|---|---|---|---|---|----|----|----|----|----|----|----|----|----|----|----|----|----|----|
|       | 1           | 2    | 3 | 4 | 5 | 6 | / | 8 | 9 | 10 | 11 | 12 | 13 | 14 | 15 | 10 | 17 | 10 | 19 | 20 | 21 | 22 | 23 |
| Line1 |             |      |   |   |   |   |   |   |   |    |    |    |    |    |    |    |    |    |    |    |    |    |    |
| Line2 |             |      |   |   |   |   |   |   |   |    |    |    |    |    |    |    |    |    |    |    |    |    |    |
| Line3 |             |      |   |   |   |   |   |   |   |    |    |    |    |    |    |    |    |    |    |    |    |    |    |
| Line4 |             |      |   |   |   |   |   |   |   |    |    |    |    |    |    |    |    |    |    |    |    |    |    |
| Line5 |             |      |   |   |   |   |   |   |   |    |    |    |    |    |    |    |    |    |    |    |    |    |    |
| Line6 |             |      |   |   |   |   |   |   |   |    |    |    |    |    |    |    |    |    |    |    |    |    |    |

## Memory Garden Memorial at Sandwell Valley Crematorium

The Memory Garden Memorial is a black granite plaque with gold lettering, with the option of a motif or photo plaque to be included.

These plaques are securely fitted to a wine granite plinth.

These memorials are located on each Garden of Remembrance within the crematorium grounds.

Please be aware that from the time of ordering it may take up to 8 weeks for completion.

Please note that payments must be made in full in order for the memorial to be ordered. Payments can be made by Cash, Switch/MasterCard/Visa or Cheque made payable to **Sandwell MBC**.