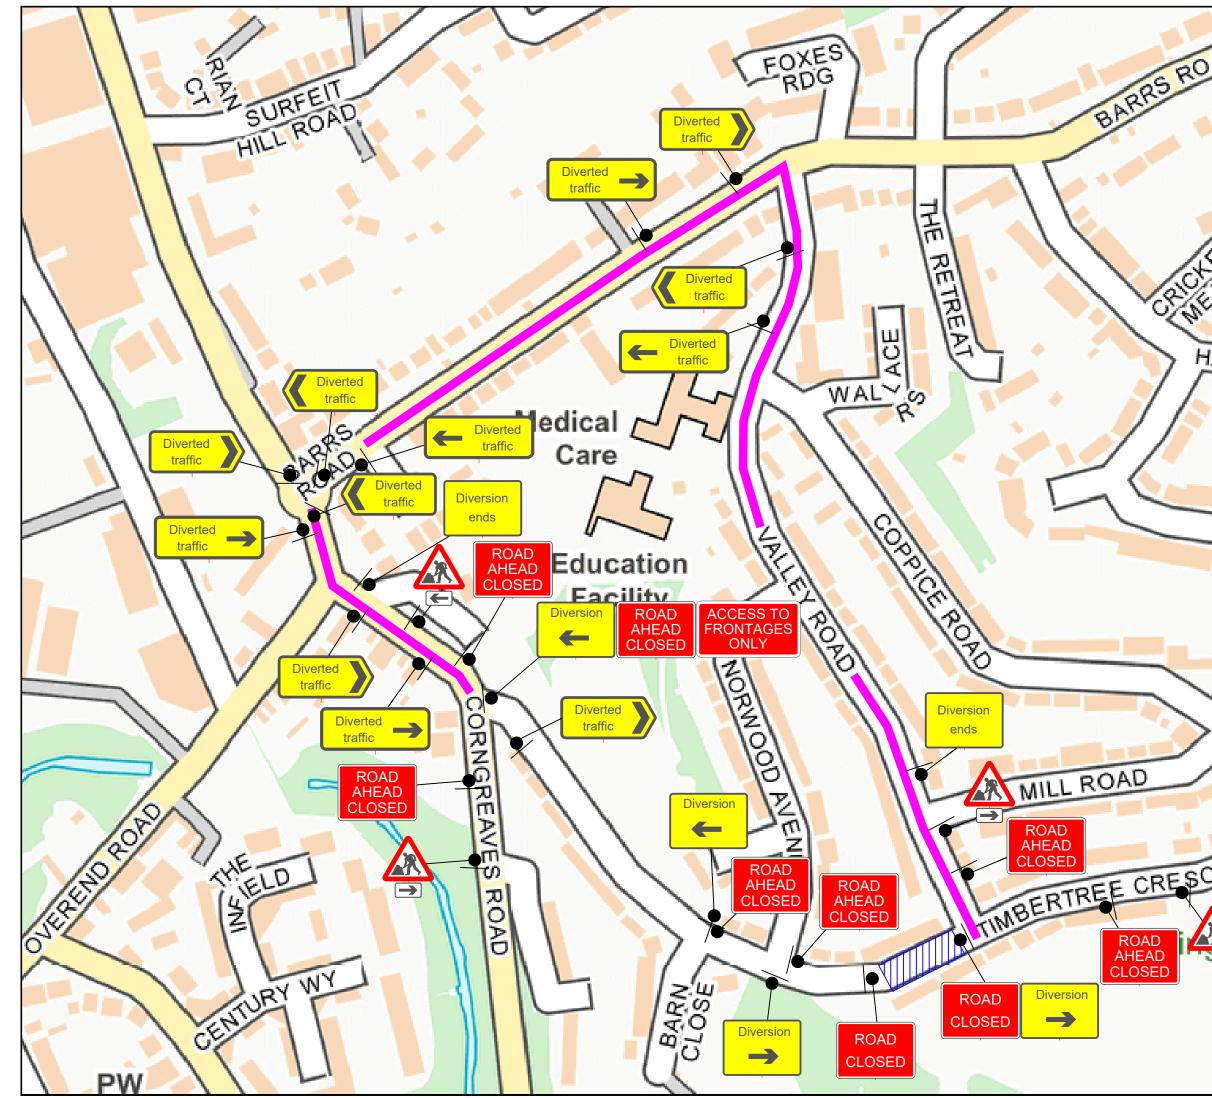

|                        | KEY                                                              |
|------------------------|------------------------------------------------------------------|
| 0                      | Cone                                                             |
| DAD                    | Sign                                                             |
|                        | Work area                                                        |
| . • •                  | Diversion route                                                  |
|                        |                                                                  |
|                        |                                                                  |
|                        |                                                                  |
|                        |                                                                  |
| 6                      |                                                                  |
| AER?                   |                                                                  |
| LETERN<br>EADOW        |                                                                  |
| 200                    |                                                                  |
| er -                   | Sign Count 32                                                    |
|                        |                                                                  |
| HADELLE                | Diversion Route<br>Clockwise Diversion                           |
| HADEN P                |                                                                  |
|                        | Corngreaves Road / Barrs                                         |
|                        | Road                                                             |
| Constant of the second |                                                                  |
|                        | Anti-Clockwise Diversion                                         |
|                        |                                                                  |
|                        | Barrs Road / Corngreaves<br>Road                                 |
|                        | , load                                                           |
|                        |                                                                  |
|                        | Min width of sideways safety zone (S) 0.5 m                      |
|                        | Min length of longways clearance (L) 0.5 m                       |
|                        | Speed of the road 30                                             |
|                        |                                                                  |
| PRIN                   |                                                                  |
|                        | Rev Description By Chk Date<br>Revisions                         |
| VASOLI                 | Client:                                                          |
|                        |                                                                  |
|                        | <b>OnSite</b>                                                    |
| $\land$ $\land$        |                                                                  |
|                        | Project:<br>Timbertree Crescent,                                 |
|                        | Cradley Heath, B64 7NH                                           |
| -//                    | Grid Ref: (x)395372 ; (y)285021                                  |
| IT /                   | Title:                                                           |
| CENT                   | Road Closure And Diversion                                       |
|                        |                                                                  |
|                        |                                                                  |
| Conr                   |                                                                  |
| a cobb                 | <b>ΠΟΟΟΓΥ</b> <sup>*</sup>                                       |
|                        | <b>DOOCEY</b> <sup>*</sup>                                       |
|                        | Traffic Management                                               |
|                        | Design: JJO Drawn: JJO Chkd: OP                                  |
|                        | Date: 16/01/25 Date: 16/01/25   Scale: A3 - NTS Status: Proposed |
|                        | Drawing No Rev:                                                  |
|                        | DTM6345 - 001 -                                                  |