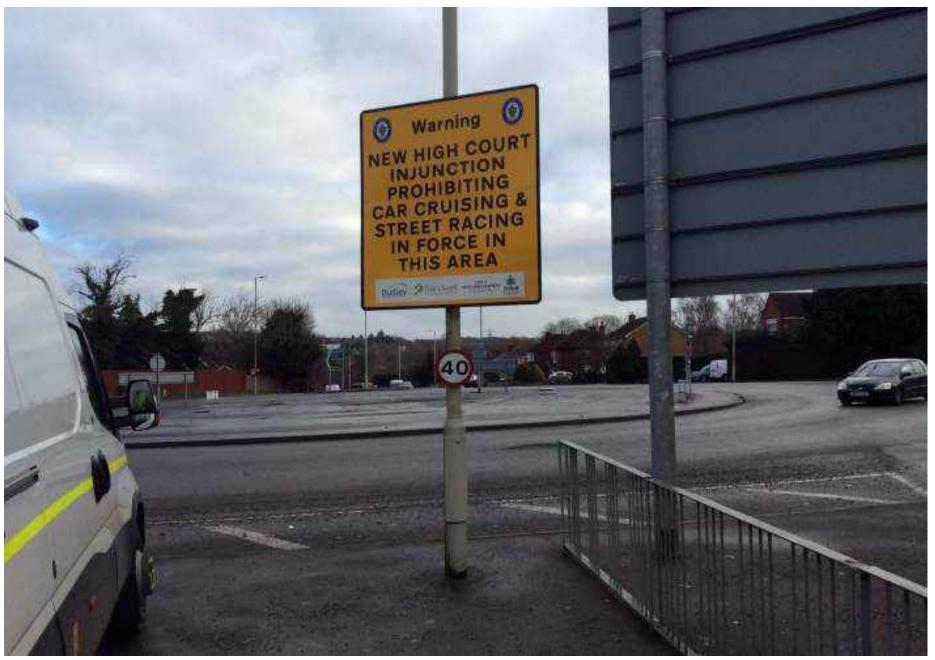

#### **EXHIBIT PB20C**

This is the document referred to as "**EXHIBIT PB20C**" in the twentieth statement of Paul Brown dated 26 April 2024.

The High Court has granted a full and final injunction banning 'street racing', also known as 'car cruising', in the Black Country.

It forbids anyone who is a driver, rider or passenger in or on a motor vehicle to participate between the hours of 3pm and 7am in a gathering of two or more persons within the Black Country area at which some of those present engage in motor racing or motor stunts or other dangerous or obstructive driving.

It also covers organisers and spectators, prohibiting people from promoting, organising

or publicising gatherings, or from participating in a gathering as a spectator with the intention or expectation that some of those present will engage in street racing.