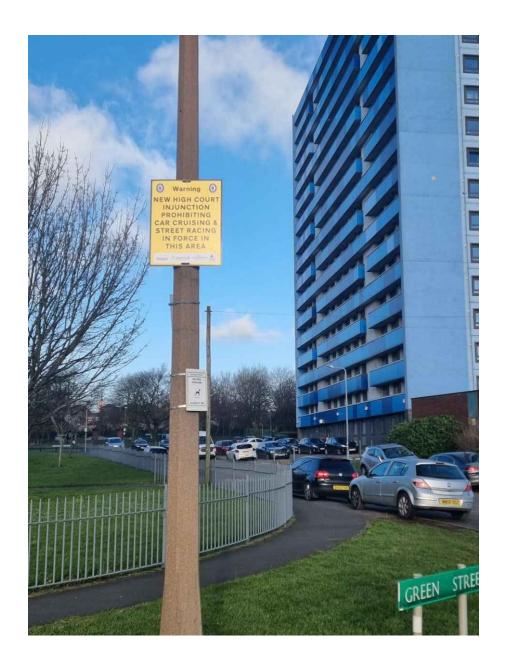

#### **EXHIBIT PB20C**

This is the document referred to as "**EXHIBIT PB20C**" in the twentieth statement of Paul Brown dated 26 April 2024.

The High Court has granted a full and final injunction banning 'street racing', also known as 'car cruising', in the Black Country.

It forbids anyone who is a driver, rider or passenger in or on a motor vehicle to participate between the hours of 3pm and 7am in a gathering of two or more persons within the Black Country area at which some of those present engage in motor racing or motor stunts or other dangerous or obstructive driving.

It also covers organisers and spectators, prohibiting people from promoting, organising

or publicising gatherings, or from participating in a gathering as a spectator with the intention or expectation that some of those present will engage in street racing.