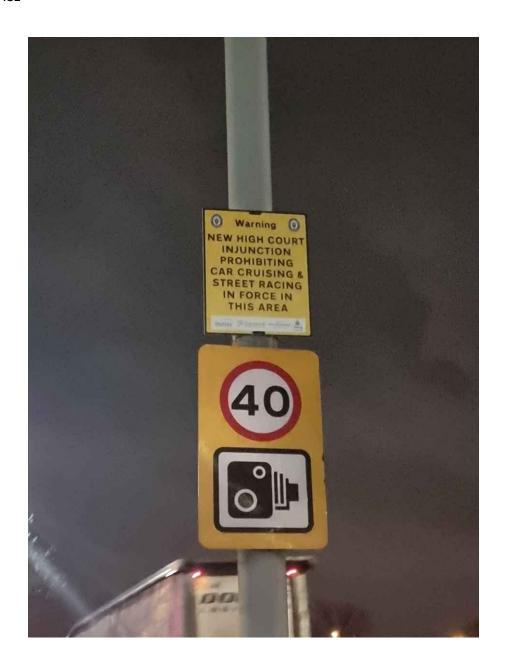

#### **EXHIBIT PB20C**

This is the document referred to as "**EXHIBIT PB20C**" in the twentieth statement of Paul Brown dated 26 April 2024.

The High Court has granted a full and final injunction banning 'street racing', also known as 'car cruising', in the Black Country.

It forbids anyone who is a driver, rider or passenger in or on a motor vehicle to participate between the hours of 3pm and 7am in a gathering of two or more persons within the Black Country area at which some of those present engage in motor racing or motor stunts or other dangerous or obstructive driving.

It also covers organisers and spectators, prohibiting people from promoting, organising

or publicising gatherings, or from participating in a gathering as a spectator with the intention or expectation that some of those present will engage in street racing.