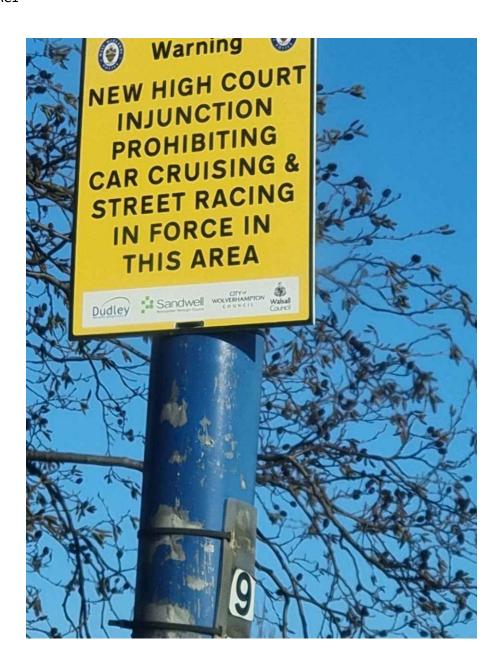

#### **EXHIBIT PB20C**

This is the document referred to as "**EXHIBIT PB20C**" in the twentieth statement of Paul Brown dated 26 April 2024.

The High Court has granted a full and final injunction banning 'street racing', also known as 'car cruising', in the Black Country.

It forbids anyone who is a driver, rider or passenger in or on a motor vehicle to participate between the hours of 3pm and 7am in a gathering of two or more persons within the Black Country area at which some of those present engage in motor racing or motor stunts or other dangerous or obstructive driving.

It also covers organisers and spectators, prohibiting people from promoting, organising

or publicising gatherings, or from participating in a gathering as a spectator with the intention or expectation that some of those present will engage in street racing.