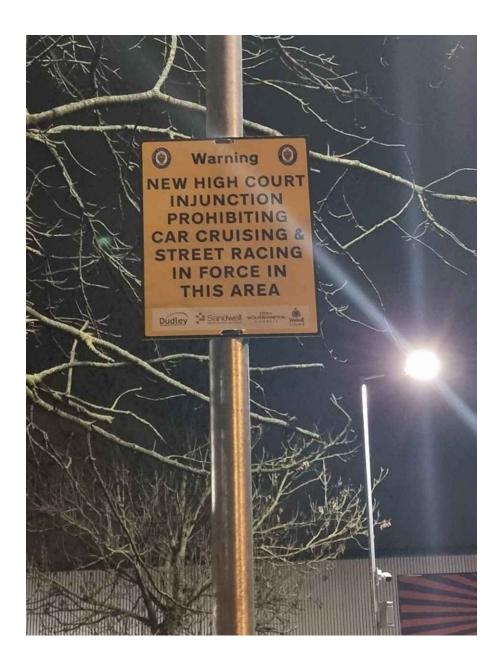

#### **EXHIBIT PB20C**

This is the document referred to as "**EXHIBIT PB20C**" in the twentieth statement of Paul Brown dated 26 April 2024.

The High Court has granted a full and final injunction banning 'street racing', also known as 'car cruising', in the Black Country.

It forbids anyone who is a driver, rider or passenger in or on a motor vehicle to participate between the hours of 3pm and 7am in a gathering of two or more persons within the Black Country area at which some of those present engage in motor racing or motor stunts or other dangerous or obstructive driving.

It also covers organisers and spectators, prohibiting people from promoting, organising

or publicising gatherings, or from participating in a gathering as a spectator with the intention or expectation that some of those present will engage in street racing.