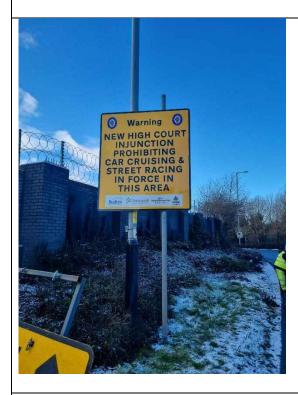

#### **EXHIBIT PB20C**

This is the document referred to as "**EXHIBIT PB20C**" in the twentieth statement of Paul Brown dated 26 April 2024.

The High Court has granted a full and final injunction banning 'street racing', also known as 'car cruising', in the Black Country.

It forbids anyone who is a driver, rider or passenger in or on a motor vehicle to participate between the hours of 3pm and 7am in a gathering of two or more persons within the Black Country area at which some of those present engage in motor racing or motor stunts or other dangerous or obstructive driving.

It also covers organisers and spectators, prohibiting people from promoting, organising

or publicising gatherings, or from participating in a gathering as a spectator with the intention or expectation that some of those present will engage in street racing.