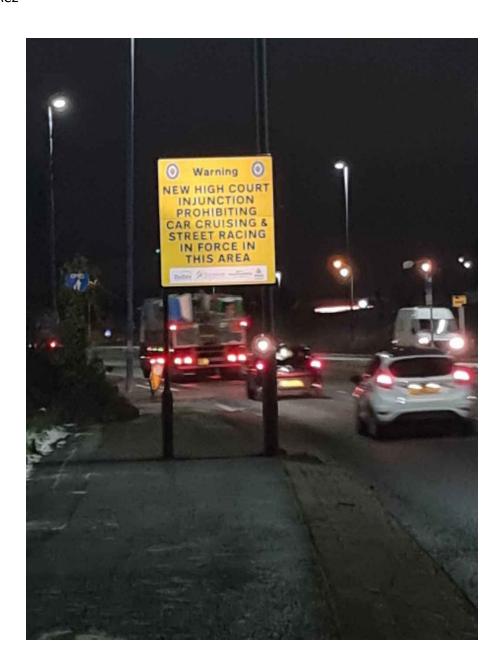

#### **EXHIBIT PB20C**

This is the document referred to as "**EXHIBIT PB20C**" in the twentieth statement of Paul Brown dated 26 April 2024.

The High Court has granted a full and final injunction banning 'street racing', also known as 'car cruising', in the Black Country.

It forbids anyone who is a driver, rider or passenger in or on a motor vehicle to participate between the hours of 3pm and 7am in a gathering of two or more persons within the Black Country area at which some of those present engage in motor racing or motor stunts or other dangerous or obstructive driving.

It also covers organisers and spectators, prohibiting people from promoting, organising

or publicising gatherings, or from participating in a gathering as a spectator with the intention or expectation that some of those present will engage in street racing.