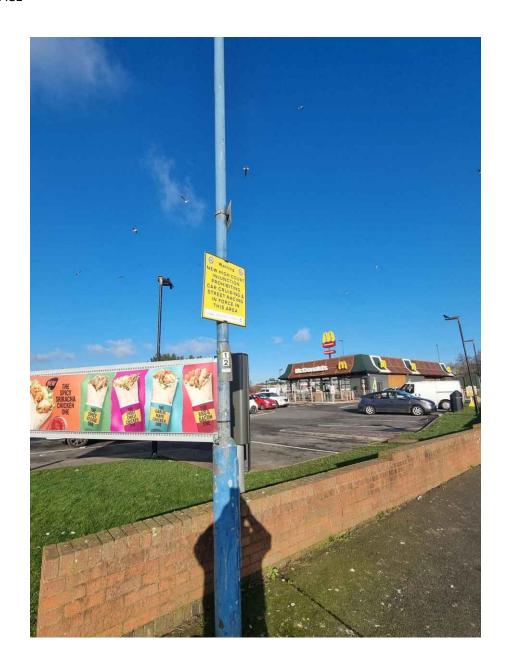

#### **EXHIBIT PB20C**

This is the document referred to as "**EXHIBIT PB20C**" in the twentieth statement of Paul Brown dated 26 April 2024.

The High Court has granted a full and final injunction banning 'street racing', also known as 'car cruising', in the Black Country.

It forbids anyone who is a driver, rider or passenger in or on a motor vehicle to participate between the hours of 3pm and 7am in a gathering of two or more persons within the Black Country area at which some of those present engage in motor racing or motor stunts or other dangerous or obstructive driving.

It also covers organisers and spectators, prohibiting people from promoting, organising

or publicising gatherings, or from participating in a gathering as a spectator with the intention or expectation that some of those present will engage in street racing.