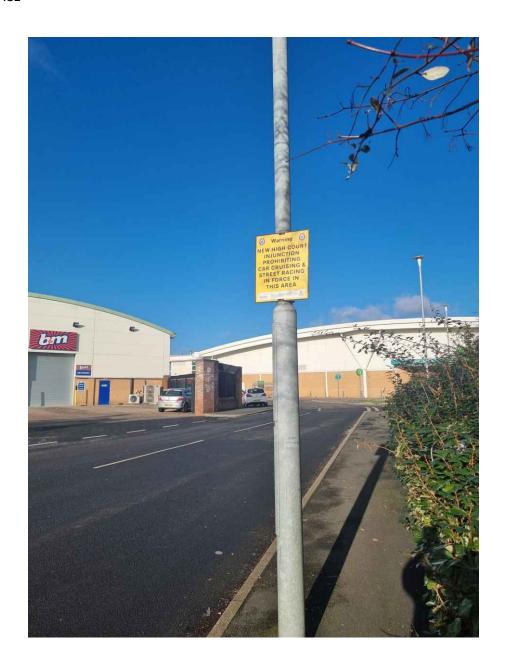

#### **EXHIBIT PB20C**

This is the document referred to as "**EXHIBIT PB20C**" in the twentieth statement of Paul Brown dated 26 April 2024.

The High Court has granted a full and final injunction banning 'street racing', also known as 'car cruising', in the Black Country.

It forbids anyone who is a driver, rider or passenger in or on a motor vehicle to participate between the hours of 3pm and 7am in a gathering of two or more persons within the Black Country area at which some of those present engage in motor racing or motor stunts or other dangerous or obstructive driving.

It also covers organisers and spectators, prohibiting people from promoting, organising

or publicising gatherings, or from participating in a gathering as a spectator with the intention or expectation that some of those present will engage in street racing.