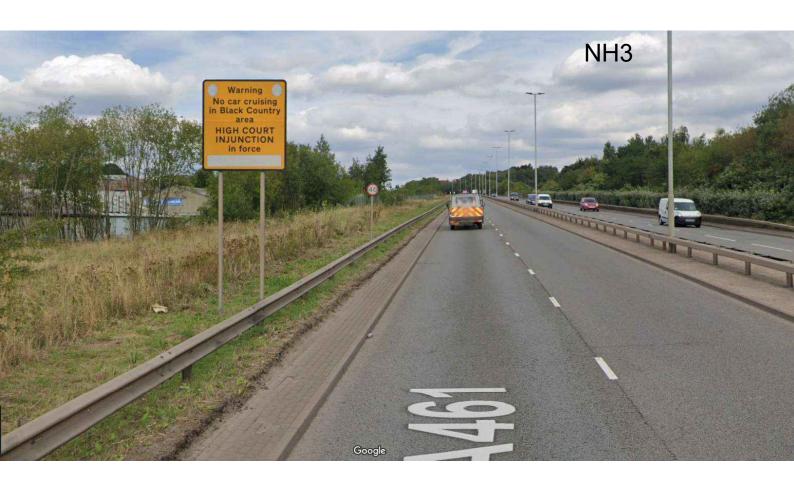

#### **EXHIBIT PB20C**

This is the document referred to as "**EXHIBIT PB20C**" in the twentieth statement of Paul Brown dated 26 April 2024.

The High Court has granted a full and final injunction banning 'street racing', also known as 'car cruising', in the Black Country.

It forbids anyone who is a driver, rider or passenger in or on a motor vehicle to participate between the hours of 3pm and 7am in a gathering of two or more persons within the Black Country area at which some of those present engage in motor racing or motor stunts or other dangerous or obstructive driving.

It also covers organisers and spectators, prohibiting people from promoting, organising

or publicising gatherings, or from participating in a gathering as a spectator with the intention or expectation that some of those present will engage in street racing.