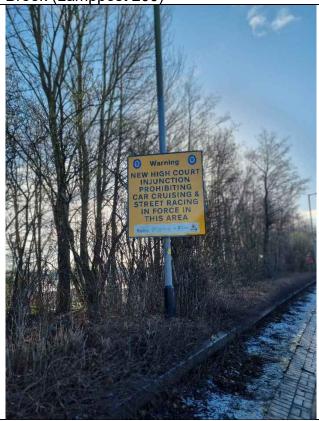

#### **EXHIBIT PB20C**

This is the document referred to as "**EXHIBIT PB20C**" in the twentieth statement of Paul Brown dated 26 April 2024.

The High Court has granted a full and final injunction banning 'street racing', also known as 'car cruising', in the Black Country.

It forbids anyone who is a driver, rider or passenger in or on a motor vehicle to participate between the hours of 3pm and 7am in a gathering of two or more persons within the Black Country area at which some of those present engage in motor racing or motor stunts or other dangerous or obstructive driving.

It also covers organisers and spectators, prohibiting people from promoting, organising

or publicising gatherings, or from participating in a gathering as a spectator with the intention or expectation that some of those present will engage in street racing.