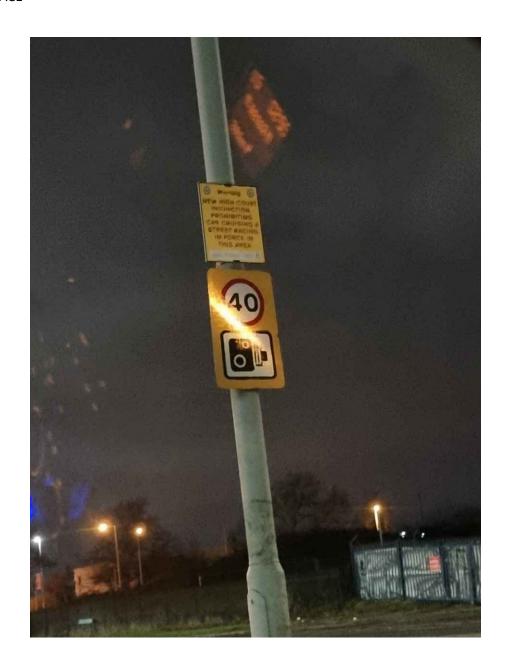

#### **EXHIBIT PB20C**

This is the document referred to as "**EXHIBIT PB20C**" in the twentieth statement of Paul Brown dated 26 April 2024.

The High Court has granted a full and final injunction banning 'street racing', also known as 'car cruising', in the Black Country.

It forbids anyone who is a driver, rider or passenger in or on a motor vehicle to participate between the hours of 3pm and 7am in a gathering of two or more persons within the Black Country area at which some of those present engage in motor racing or motor stunts or other dangerous or obstructive driving.

It also covers organisers and spectators, prohibiting people from promoting, organising

or publicising gatherings, or from participating in a gathering as a spectator with the intention or expectation that some of those present will engage in street racing.