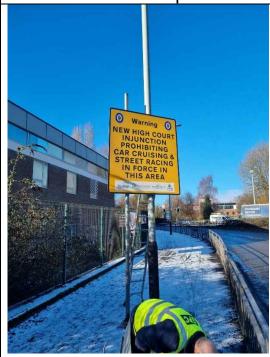

#### **EXHIBIT PB20C**

This is the document referred to as "**EXHIBIT PB20C**" in the twentieth statement of Paul Brown dated 26 April 2024.

The High Court has granted a full and final injunction banning 'street racing', also known as 'car cruising', in the Black Country.

It forbids anyone who is a driver, rider or passenger in or on a motor vehicle to participate between the hours of 3pm and 7am in a gathering of two or more persons within the Black Country area at which some of those present engage in motor racing or motor stunts or other dangerous or obstructive driving.

It also covers organisers and spectators, prohibiting people from promoting, organising

or publicising gatherings, or from participating in a gathering as a spectator with the intention or expectation that some of those present will engage in street racing.