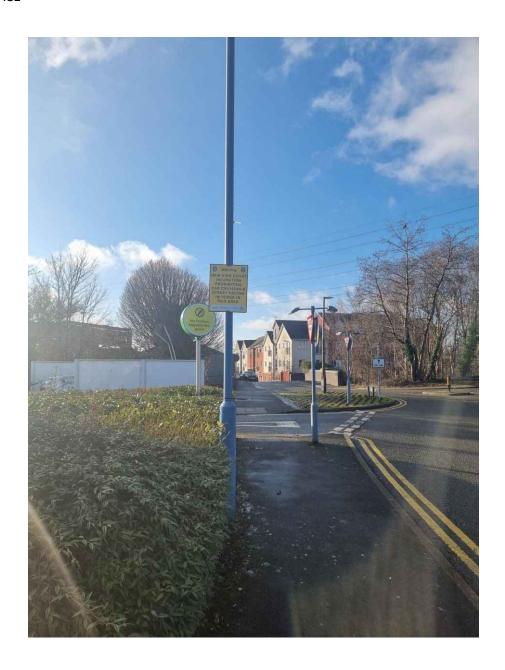

#### **EXHIBIT PB20C**

This is the document referred to as "**EXHIBIT PB20C**" in the twentieth statement of Paul Brown dated 26 April 2024.

The High Court has granted a full and final injunction banning 'street racing', also known as 'car cruising', in the Black Country.

It forbids anyone who is a driver, rider or passenger in or on a motor vehicle to participate between the hours of 3pm and 7am in a gathering of two or more persons within the Black Country area at which some of those present engage in motor racing or motor stunts or other dangerous or obstructive driving.

It also covers organisers and spectators, prohibiting people from promoting, organising

or publicising gatherings, or from participating in a gathering as a spectator with the intention or expectation that some of those present will engage in street racing.