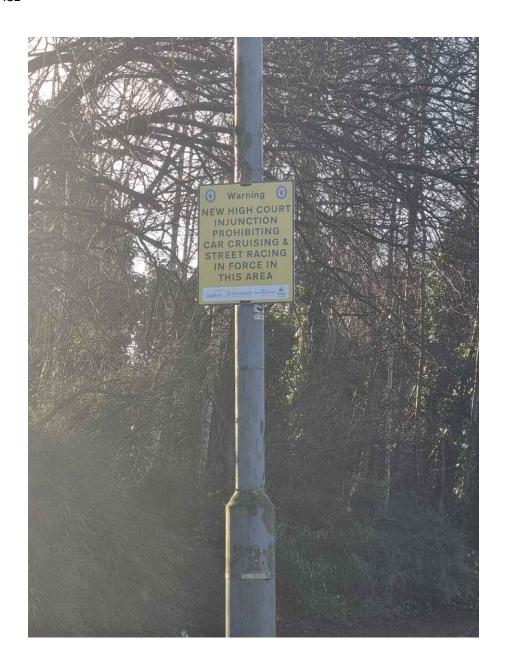

#### **EXHIBIT PB20C**

This is the document referred to as "**EXHIBIT PB20C**" in the twentieth statement of Paul Brown dated 26 April 2024.

The High Court has granted a full and final injunction banning 'street racing', also known as 'car cruising', in the Black Country.

It forbids anyone who is a driver, rider or passenger in or on a motor vehicle to participate between the hours of 3pm and 7am in a gathering of two or more persons within the Black Country area at which some of those present engage in motor racing or motor stunts or other dangerous or obstructive driving.

It also covers organisers and spectators, prohibiting people from promoting, organising

or publicising gatherings, or from participating in a gathering as a spectator with the intention or expectation that some of those present will engage in street racing.