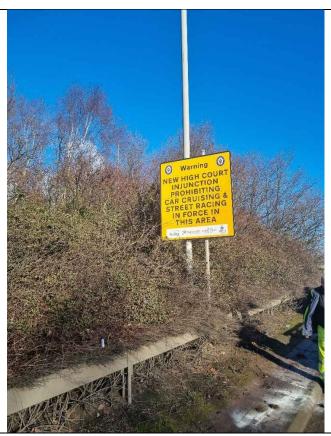

#### **EXHIBIT PB20C**

This is the document referred to as "**EXHIBIT PB20C**" in the twentieth statement of Paul Brown dated 26 April 2024.

The High Court has granted a full and final injunction banning 'street racing', also known as 'car cruising', in the Black Country.

It forbids anyone who is a driver, rider or passenger in or on a motor vehicle to participate between the hours of 3pm and 7am in a gathering of two or more persons within the Black Country area at which some of those present engage in motor racing or motor stunts or other dangerous or obstructive driving.

It also covers organisers and spectators, prohibiting people from promoting, organising

or publicising gatherings, or from participating in a gathering as a spectator with the intention or expectation that some of those present will engage in street racing.