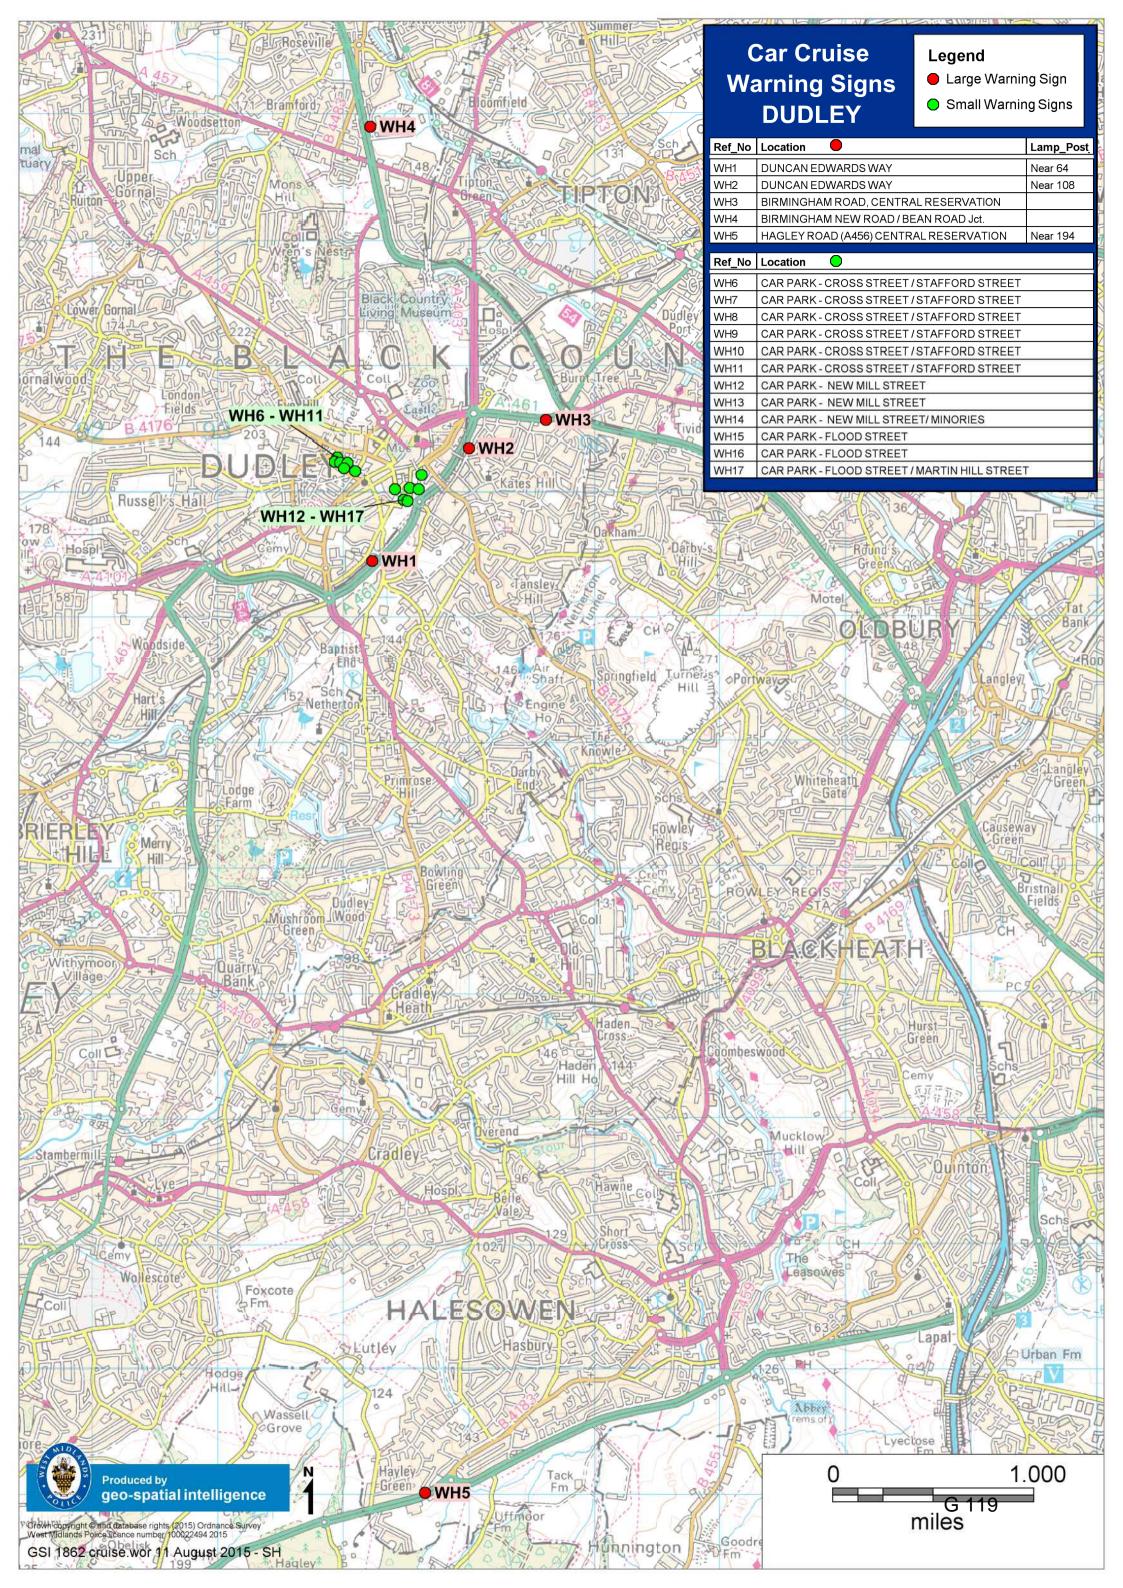

#### and

1. PERSONS UNKNOWN WHO PARTICIPATE BETWEEN THE HOURS OF 3:00PM AND 7:00AM IN A GATHERING OF 2 OR MORE PERSONS WITHIN THE BLACK COUNTRY AREA SHOWN ON PLAN A (ATTACHED) AT WHICH SOME OF THOSE PRESENT ENGAGE IN MOTOR RACING OR MOTOR STUNTS OR OTHER DANGEROUS OR OBSTRUCTIVE DRIVING

2 PERSONS UNKNOWN WHO PARTICIPATE BETWEEN THE HOURS OF 3:00PM AND 7:00AM IN A GATHERING OF 2 OR MORE PERSONS WITHIN THE BLACK COUNTRY AREA SHOWN ON PLAN A (ATTACHED) WITH THE INTENTION OR EXPECTATION THAT SOME OF THOSE PRESENT WILL ENGAGE IN MOTOR RACING OR MOTOR STUNTS OR OTHER DANGEROUS OR OBSTRUCTIVE DRIVING

- 3. PERSONS UNKNOWN PROMOTING ORGANISING PUBLICISING (BY ANY MEANS WHATSOEVER) ANY GATHERING BETWEEN THE HOURS OF 3:00PM AND 7:00AM OF 2 OR MORE PERSONS WITH THE INTENTION OR EXPECTATION THAT SOME OF THOSE PRESENT WILL ENGAGE IN MOTOR RACING OR MOTOR STUNTS OR OTHER DANGEROUS OR OBSTRUCTIVE DRIVING WITHIN THE BLACK COUNTRY AREA SHOWN ON PLAN A (ATTACHED)
- 4. PERSONS UNKNOWN BEING DRIVERS, RIDERS OR PASSENGERS IN OR ON MOTOR VEHICLE(S) WHO PARTICIPATE BETWEEN THE HOURS OF 3:00PM AND 7:00AM IN A GATHERING OF 2 OR MORE PERSONS WITHIN THE BLACK COUNTRY AREA SHOWN ON PLAN A (ATTACHED) AT WHICH SUCH DEFENDANTS ENGAGE IN MOTOR RACING OR MOTOR STUNTS OR OTHER DANGEROUS OR OBSTRUCTIVE DRIVING