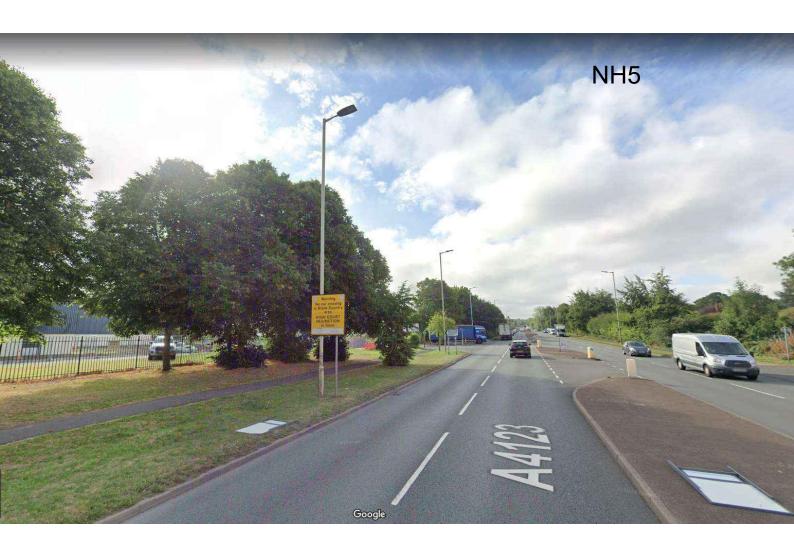

#### **EXHIBIT PB20C**

This is the document referred to as "**EXHIBIT PB20C**" in the twentieth statement of Paul Brown dated 26 April 2024.

The High Court has granted a full and final injunction banning 'street racing', also known as 'car cruising', in the Black Country.

It forbids anyone who is a driver, rider or passenger in or on a motor vehicle to participate between the hours of 3pm and 7am in a gathering of two or more persons within the Black Country area at which some of those present engage in motor racing or motor stunts or other dangerous or obstructive driving.

It also covers organisers and spectators, prohibiting people from promoting, organising

or publicising gatherings, or from participating in a gathering as a spectator with the intention or expectation that some of those present will engage in street racing.