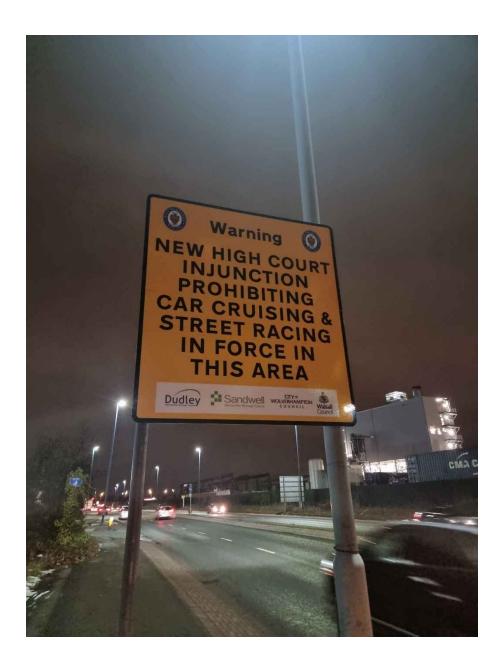

#### **EXHIBIT PB20C**

This is the document referred to as "**EXHIBIT PB20C**" in the twentieth statement of Paul Brown dated 26 April 2024.

The High Court has granted a full and final injunction banning 'street racing', also known as 'car cruising', in the Black Country.

It forbids anyone who is a driver, rider or passenger in or on a motor vehicle to participate between the hours of 3pm and 7am in a gathering of two or more persons within the Black Country area at which some of those present engage in motor racing or motor stunts or other dangerous or obstructive driving.

It also covers organisers and spectators, prohibiting people from promoting, organising

or publicising gatherings, or from participating in a gathering as a spectator with the intention or expectation that some of those present will engage in street racing.