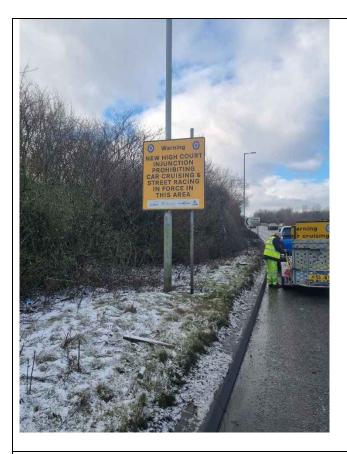

#### **EXHIBIT PB20C**

This is the document referred to as "**EXHIBIT PB20C**" in the twentieth statement of Paul Brown dated 26 April 2024.

The High Court has granted a full and final injunction banning 'street racing', also known as 'car cruising', in the Black Country.

It forbids anyone who is a driver, rider or passenger in or on a motor vehicle to participate between the hours of 3pm and 7am in a gathering of two or more persons within the Black Country area at which some of those present engage in motor racing or motor stunts or other dangerous or obstructive driving.

It also covers organisers and spectators, prohibiting people from promoting, organising

or publicising gatherings, or from participating in a gathering as a spectator with the intention or expectation that some of those present will engage in street racing.