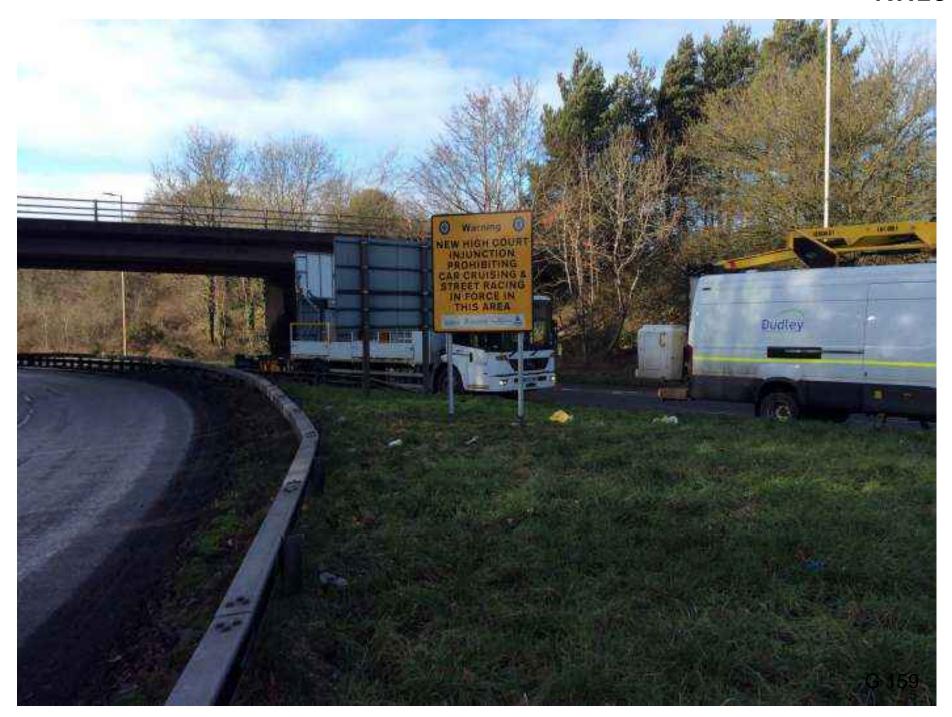

#### **EXHIBIT PB20C**

This is the document referred to as "**EXHIBIT PB20C**" in the twentieth statement of Paul Brown dated 26 April 2024.

The High Court has granted a full and final injunction banning 'street racing', also known as 'car cruising', in the Black Country.

It forbids anyone who is a driver, rider or passenger in or on a motor vehicle to participate between the hours of 3pm and 7am in a gathering of two or more persons within the Black Country area at which some of those present engage in motor racing or motor stunts or other dangerous or obstructive driving.

It also covers organisers and spectators, prohibiting people from promoting, organising

or publicising gatherings, or from participating in a gathering as a spectator with the intention or expectation that some of those present will engage in street racing.