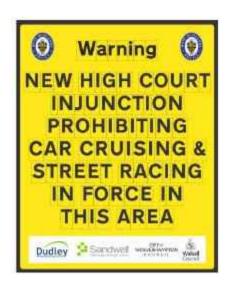

#### **EXHIBIT PB20C**

This is the document referred to as "**EXHIBIT PB20C**" in the twentieth statement of Paul Brown dated 26 April 2024.

The High Court has granted a full and final injunction banning 'street racing', also known as 'car cruising', in the Black Country.

It forbids anyone who is a driver, rider or passenger in or on a motor vehicle to participate between the hours of 3pm and 7am in a gathering of two or more persons within the Black Country area at which some of those present engage in motor racing or motor stunts or other dangerous or obstructive driving.

It also covers organisers and spectators, prohibiting people from promoting, organising

or publicising gatherings, or from participating in a gathering as a spectator with the intention or expectation that some of those present will engage in street racing.