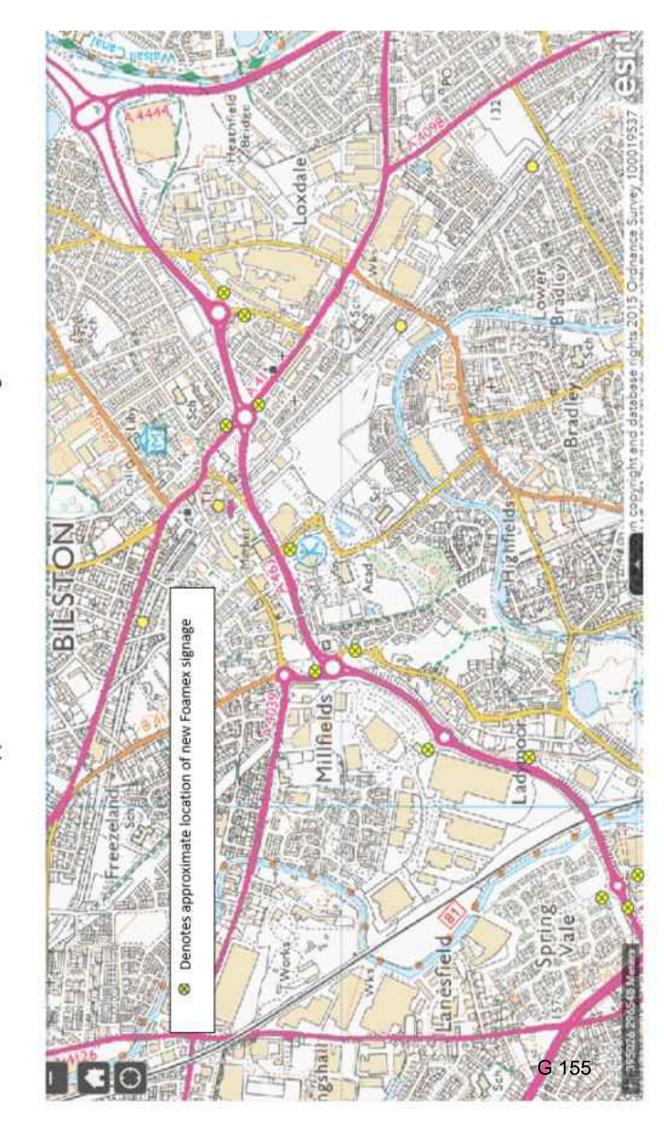

near Lunt Junction parallel to Darlaston Brook (Lamppost 200)



Location - Black Country Route parallel to Nice 1 Limited Off Coseley Road Island Lamppost 062



Location - Black Country Route near to Lunt Road/Vulcan Road Junction (Lamppost 169)

No picture available

Location - Black Country Route near Vulcan Road Roundabout near Bilston Town Football Club (Lamppost 151)

## Car Cruising & Street Racing Injunction 2022 Witness Statement (Wolverhampton) Appendix TP3

Locations for installation of new metal signs



Location - Black Country Route Lunt Junction adjacent to Bickley Pool



Location - Black Country Route, approaching Lunt Junction westbound Lamppost 22

Car Cruising & Street Racing Injunction 2022
Witness Statement (Wolverhampton)
Appendix TP4 Locations of new Foamex signs



For: Claimants Statement of: Statement no: 1

Exhibits:

Date: 19th January

2023

IN THE HIGH COURT OF JUSTICE KING'S BENCH DIVISION

CLAIM NO: KB-2022-BHM-000188

**BETWEEN:** 

(1) WOLVERHAMPTON CITY COUNCIL
(2) DUDLEY METROPOLITAN BOROUGH COUNCIL
(3) SANDWELL METROPOLITAN BOROUGH COUNCIL
(4) WALSALL METROPOLITAN BOROUGH COUNCIL

**Claimants** 

-and-

1. PERSONS UNKNOWN WHO PARTICIPATE BETWEEN THE HOURS OF 3:00PM AND 7:00AM IN A GATHERING OF 2 OR MORE PERSONS WITHIN THE BLACK COUNTRY AREA SHOWN ON PLAN A (ATTACHED) AT WHICH SOME OF THOSE PRESENT ENGAGE IN MOTOR RACING OR MOTOR STUNTS OR OTHER DANGEROUS OR OBSTRUCTIVE DRIVING

2 PERSONS UNKNOWN WHO PARTICIPATE BETWEEN THE HOURS OF 3:00PM AND 7:00AM IN A GATHERING OF 2 OR MORE PERSONS WITHIN THE BLACK COUNTRY AREA SHOWN ON PLAN A (ATTA