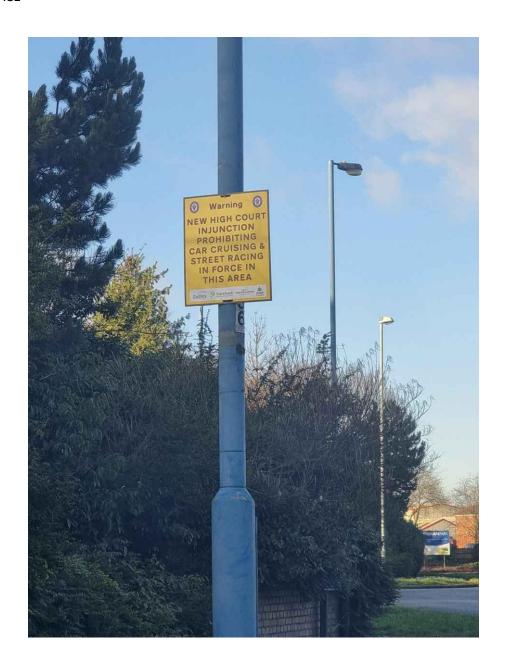

#### **EXHIBIT PB20C**

This is the document referred to as "**EXHIBIT PB20C**" in the twentieth statement of Paul Brown dated 26 April 2024.

The High Court has granted a full and final injunction banning 'street racing', also known as 'car cruising', in the Black Country.

It forbids anyone who is a driver, rider or passenger in or on a motor vehicle to participate between the hours of 3pm and 7am in a gathering of two or more persons within the Black Country area at which some of those present engage in motor racing or motor stunts or other dangerous or obstructive driving.

It also covers organisers and spectators, prohibiting people from promoting, organising

or publicising gatherings, or from participating in a gathering as a spectator with the intention or expectation that some of those present will engage in street racing.