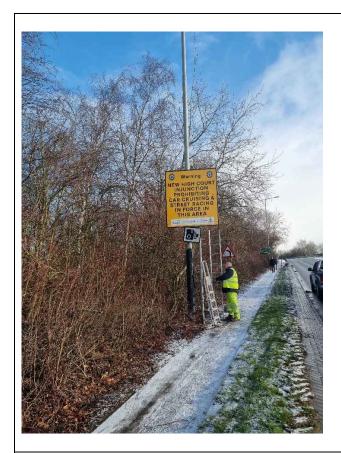

#### **EXHIBIT PB20C**

This is the document referred to as "**EXHIBIT PB20C**" in the twentieth statement of Paul Brown dated 26 April 2024.

The High Court has granted a full and final injunction banning 'street racing', also known as 'car cruising', in the Black Country.

It forbids anyone who is a driver, rider or passenger in or on a motor vehicle to participate between the hours of 3pm and 7am in a gathering of two or more persons within the Black Country area at which some of those present engage in motor racing or motor stunts or other dangerous or obstructive driving.

It also covers organisers and spectators, prohibiting people from promoting, organising

or publicising gatherings, or from participating in a gathering as a spectator with the intention or expectation that some of those present will engage in street racing.