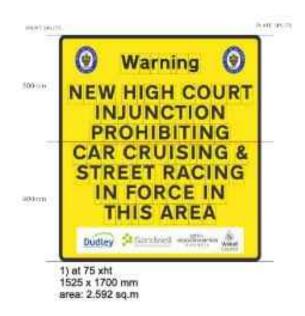

It forbids anyone who is a driver, rider or passenger in or on a motor vehicle to participate between the hours of 3pm and 7am in a gathering of two or more persons within the Black Country area at which some of those present engage in motor racing or motor stunts or other dangerous or obstructive driving.

It also covers organisers and spectators, prohibiting people from promoting, organising

or publicising gatherings, or from participating in a gathering as a spectator with the intention or expectation that some of those present will engage in street racing.