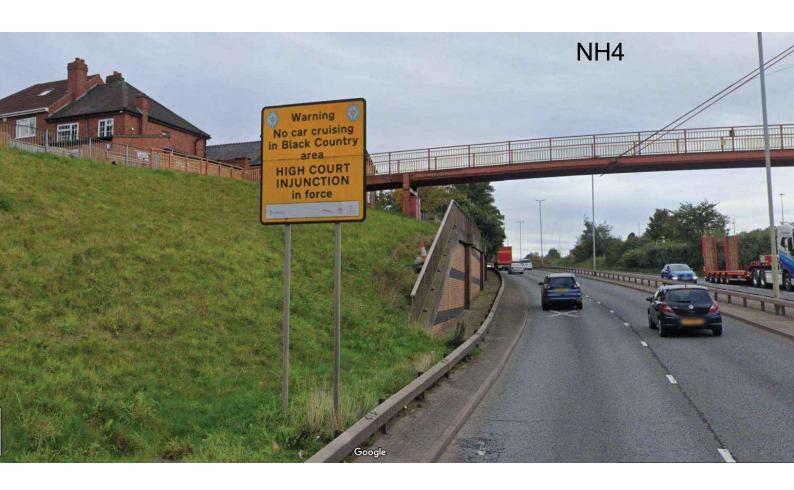

#### **EXHIBIT PB20C**

This is the document referred to as "**EXHIBIT PB20C**" in the twentieth statement of Paul Brown dated 26 April 2024.

The High Court has granted a full and final injunction banning 'street racing', also known as 'car cruising', in the Black Country.

It forbids anyone who is a driver, rider or passenger in or on a motor vehicle to participate between the hours of 3pm and 7am in a gathering of two or more persons within the Black Country area at which some of those present engage in motor racing or motor stunts or other dangerous or obstructive driving.

It also covers organisers and spectators, prohibiting people from promoting, organising

or publicising gatherings, or from participating in a gathering as a spectator with the intention or expectation that some of those present will engage in street racing.