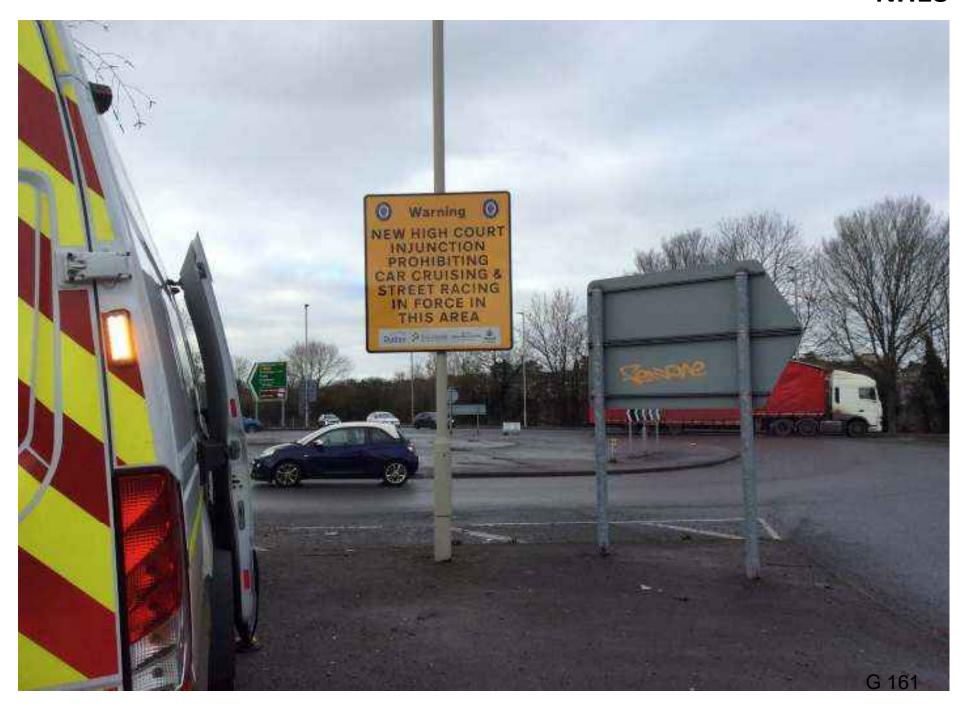

#### **EXHIBIT PB20C**

This is the document referred to as "**EXHIBIT PB20C**" in the twentieth statement of Paul Brown dated 26 April 2024.

The High Court has granted a full and final injunction banning 'street racing', also known as 'car cruising', in the Black Country.

It forbids anyone who is a driver, rider or passenger in or on a motor vehicle to participate between the hours of 3pm and 7am in a gathering of two or more persons within the Black Country area at which some of those present engage in motor racing or motor stunts or other dangerous or obstructive driving.

It also covers organisers and spectators, prohibiting people from promoting, organising

or publicising gatherings, or from participating in a gathering as a spectator with the intention or expectation that some of those present will engage in street racing.