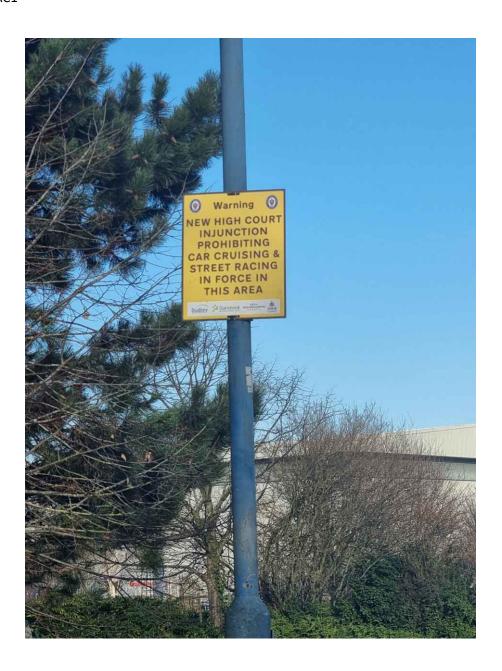

#### **EXHIBIT PB20C**

This is the document referred to as "**EXHIBIT PB20C**" in the twentieth statement of Paul Brown dated 26 April 2024.

The High Court has granted a full and final injunction banning 'street racing', also known as 'car cruising', in the Black Country.

It forbids anyone who is a driver, rider or passenger in or on a motor vehicle to participate between the hours of 3pm and 7am in a gathering of two or more persons within the Black Country area at which some of those present engage in motor racing or motor stunts or other dangerous or obstructive driving.

It also covers organisers and spectators, prohibiting people from promoting, organising

or publicising gatherings, or from participating in a gathering as a spectator with the intention or expectation that some of those present will engage in street racing.