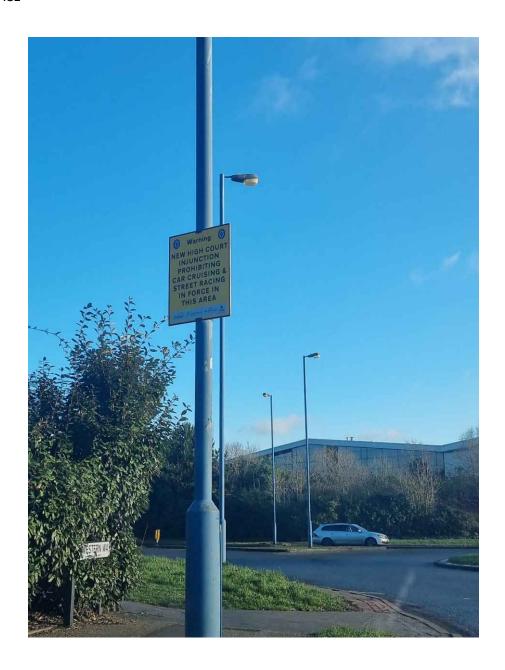

#### **EXHIBIT PB20C**

This is the document referred to as "**EXHIBIT PB20C**" in the twentieth statement of Paul Brown dated 26 April 2024.

The High Court has granted a full and final injunction banning 'street racing', also known as 'car cruising', in the Black Country.

It forbids anyone who is a driver, rider or passenger in or on a motor vehicle to participate between the hours of 3pm and 7am in a gathering of two or more persons within the Black Country area at which some of those present engage in motor racing or motor stunts or other dangerous or obstructive driving.

It also covers organisers and spectators, prohibiting people from promoting, organising

or publicising gatherings, or from participating in a gathering as a spectator with the intention or expectation that some of those present will engage in street racing.