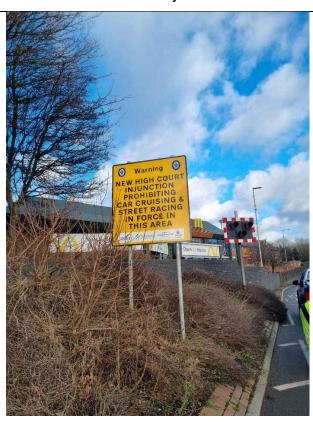

#### **EXHIBIT PB20C**

This is the document referred to as "**EXHIBIT PB20C**" in the twentieth statement of Paul Brown dated 26 April 2024.

The High Court has granted a full and final injunction banning 'street racing', also known as 'car cruising', in the Black Country.

It forbids anyone who is a driver, rider or passenger in or on a motor vehicle to participate between the hours of 3pm and 7am in a gathering of two or more persons within the Black Country area at which some of those present engage in motor racing or motor stunts or other dangerous or obstructive driving.

It also covers organisers and spectators, prohibiting people from promoting, organising

or publicising gatherings, or from participating in a gathering as a spectator with the intention or expectation that some of those present will engage in street racing.