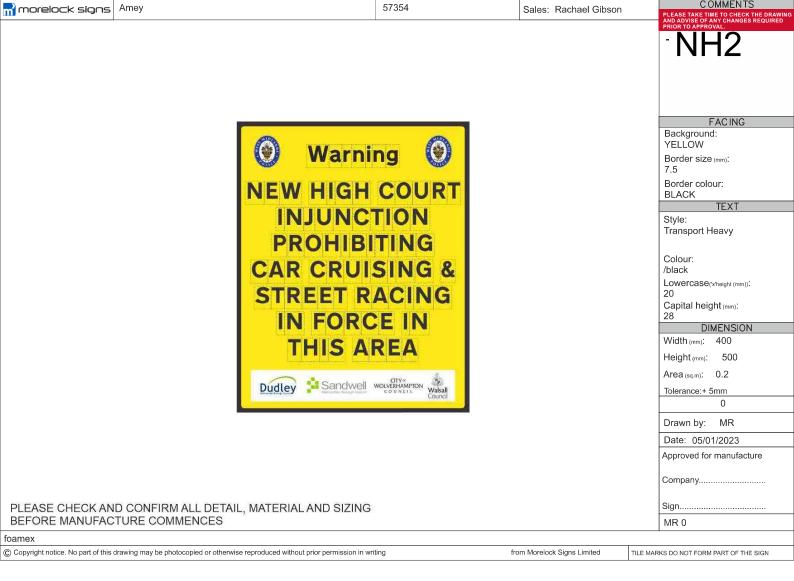

#### **EXHIBIT PB20C**

This is the document referred to as "**EXHIBIT PB20C**" in the twentieth statement of Paul Brown dated 26 April 2024.

The High Court has granted a full and final injunction banning 'street racing', also known as 'car cruising', in the Black Country.

It forbids anyone who is a driver, rider or passenger in or on a motor vehicle to participate between the hours of 3pm and 7am in a gathering of two or more persons within the Black Country area at which some of those present engage in motor racing or motor stunts or other dangerous or obstructive driving.

It also covers organisers and spectators, prohibiting people from promoting, organising

or publicising gatherings, or from participating in a gathering as a spectator with the intention or expectation that some of those present will engage in street racing.