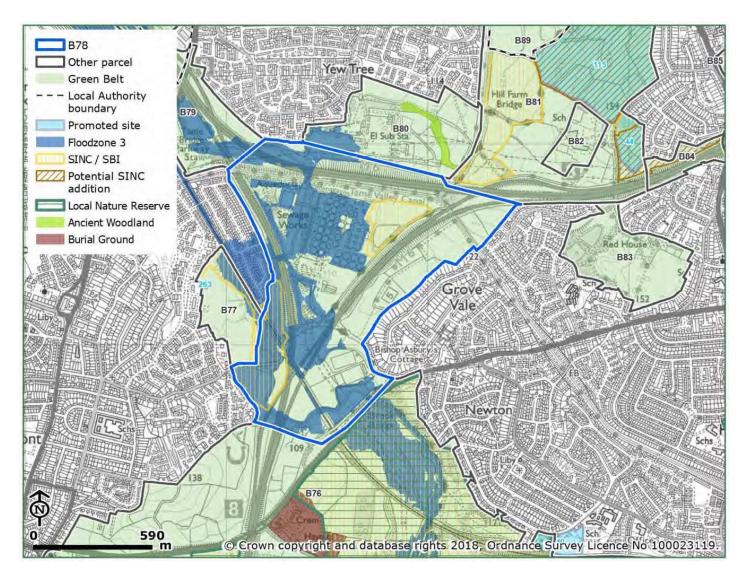

## **TOPIC PAPER - THE ENVIRONMENT**

Appendix 5 - Sandwell Green Belt - extract from LUC report

| Parcel ref                            | Parcel<br>area<br>(ha) | Purpose 1 rating Checking unrestricted sprawl | Purpose 2 rating Preventing merging towns | Purpose 3 rating Safeguarding countryside from encroachment | Purpose 4 rating Preserving setting and special character of historic towns |
|---------------------------------------|------------------------|-----------------------------------------------|-------------------------------------------|-------------------------------------------------------------|-----------------------------------------------------------------------------|
| B76 - Sandwell<br>Valley              | 515.3                  | Strong                                        | Strong                                    | Strong                                                      | Weak / No<br>contribution                                                   |
| B77 -<br>Charlemont                   | 11.4                   | Moderate                                      | Weak / No<br>contribution                 | Moderate                                                    | Weak / No<br>contribution                                                   |
| B78 - Ray Hall<br>Waterworks          | 114.3                  | Moderate                                      | Strong                                    | Moderate                                                    | Weak / No<br>contribution                                                   |
| B79 - M6<br>Junction 8                | 23.0                   | Weak / No<br>contribution                     | Weak / No<br>contribution                 | Moderate                                                    | Weak / No<br>contribution                                                   |
| B80 - Painswick substation            | 26.6                   | Weak / No<br>contribution                     | Strong                                    | Moderate                                                    | Weak / No<br>contribution                                                   |
| B81 -<br>Wilderness<br>Lane           | 71.7                   | Moderate                                      | Strong                                    | Moderate                                                    | Weak / No<br>contribution                                                   |
| B82 - Q3<br>Academy                   | 5.8                    | Moderate                                      | Moderate                                  | Moderate                                                    | Weak / No<br>contribution                                                   |
| B83 - Red<br>House Park               | 19.5                   | Weak / No<br>contribution                     | Weak / No<br>contribution                 | Moderate                                                    | Weak / No<br>contribution                                                   |
| B84 - M6<br>Junction 7                | 4.9                    | Weak / No<br>contribution                     | Weak / No<br>contribution                 | Moderate                                                    | Weak / No<br>contribution                                                   |
| B85 - Holiday<br>Inn, Chapel<br>Lane  | 4.9                    | Moderate                                      | Moderate                                  | Moderate                                                    | Weak / No<br>contribution                                                   |
| B86 -<br>Whitecrest<br>Primary School | 25.5                   | Moderate                                      | Moderate                                  | Moderate                                                    | Weak / No<br>contribution                                                   |

**B76 Sandwell Valley** 

**B77 Charlemont** 

**B78 Ray Hall Water Works** 

B79 M6 Junction 8

**B80 Painswick Sub Station** 

**B81 Wilderness Lane** 

**B82 Q3 Academy** 

**B83 Red House Park** 