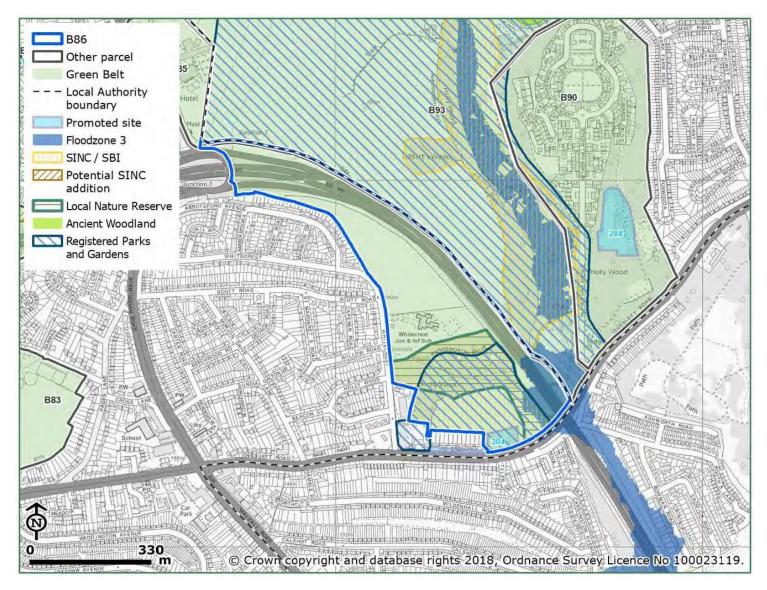

## **TOPIC PAPER - THE ENVIRONMENT**

Appendix 5 - Sandwell Green Belt - extract from LUC report

| Parcel ref                            | Parcel<br>area<br>(ha) | Purpose 1 rating Checking unrestricted sprawl | Purpose 2 rating Preventing merging towns | Purpose 3 rating Safeguarding countryside from encroachment | Purpose 4 rating Preserving setting and special character of historic towns |
|---------------------------------------|------------------------|-----------------------------------------------|-------------------------------------------|-------------------------------------------------------------|-----------------------------------------------------------------------------|
| B76 - Sandwell<br>Valley              | 515.3                  | Strong                                        | Strong                                    | Strong                                                      | Weak / No<br>contribution                                                   |
| B77 -<br>Charlemont                   | 11.4                   | Moderate                                      | Weak / No<br>contribution                 | Moderate                                                    | Weak / No<br>contribution                                                   |
| B78 - Ray Hall<br>Waterworks          | 114.3                  | Moderate                                      | Strong                                    | Moderate                                                    | Weak / No<br>contribution                                                   |
| B79 - M6<br>Junction 8                | 23.0                   | Weak / No<br>contribution                     | Weak / No<br>contribution                 | Moderate                                                    | Weak / No<br>contribution                                                   |
| B80 - Painswick substation            | 26.6                   | Weak / No<br>contribution                     | Strong                                    | Moderate                                                    | Weak / No<br>contribution                                                   |
| B81 -<br>Wilderness<br>Lane           | 71.7                   | Moderate                                      | Strong                                    | Moderate                                                    | Weak / No<br>contribution                                                   |
| B82 - Q3<br>Academy                   | 5.8                    | Moderate                                      | Moderate                                  | Moderate                                                    | Weak / No<br>contribution                                                   |
| B83 - Red<br>House Park               | 19.5                   | Weak / No<br>contribution                     | Weak / No<br>contribution                 | Moderate                                                    | Weak / No<br>contribution                                                   |
| B84 - M6<br>Junction 7                | 4.9                    | Weak / No<br>contribution                     | Weak / No<br>contribution                 | Moderate                                                    | Weak / No<br>contribution                                                   |
| B85 - Holiday<br>Inn, Chapel<br>Lane  | 4.9                    | Moderate                                      | Moderate                                  | Moderate                                                    | Weak / No<br>contribution                                                   |
| B86 -<br>Whitecrest<br>Primary School | 25.5                   | Moderate                                      | Moderate                                  | Moderate                                                    | Weak / No<br>contribution                                                   |

B84 M6 Junction 7

**B85 Holiday Inn site** 

**B86 Whitecrest Primary School**