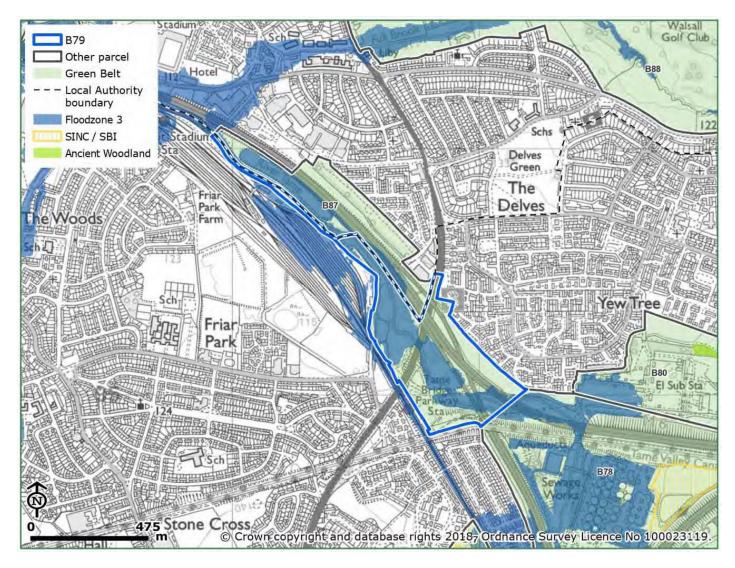

## **TOPIC PAPER - THE ENVIRONMENT**

Appendix 5 - Sandwell Green Belt - extract from LUC report

| Parcel ref                            | Parcel<br>area<br>(ha) | Purpose 1 rating Checking unrestricted sprawl | Purpose 2 rating Preventing merging towns | Purpose 3 rating Safeguarding countryside from encroachment | Purpose 4 rating Preserving setting and special character of historic towns |
|---------------------------------------|------------------------|-----------------------------------------------|-------------------------------------------|-------------------------------------------------------------|-----------------------------------------------------------------------------|
| B76 - Sandwell<br>Valley              | 515.3                  | Strong                                        | Strong                                    | Strong                                                      | Weak / No<br>contribution                                                   |
| B77 -<br>Charlemont                   | 11.4                   | Moderate                                      | Weak / No<br>contribution                 | Moderate                                                    | Weak / No<br>contribution                                                   |
| B78 - Ray Hall<br>Waterworks          | 114.3                  | Moderate                                      | Strong                                    | Moderate                                                    | Weak / No<br>contribution                                                   |
| B79 - M6<br>Junction 8                | 23.0                   | Weak / No<br>contribution                     | Weak / No<br>contribution                 | Moderate                                                    | Weak / No<br>contribution                                                   |
| B80 - Painswick substation            | 26.6                   | Weak / No<br>contribution                     | Strong                                    | Moderate                                                    | Weak / No<br>contribution                                                   |
| B81 -<br>Wilderness<br>Lane           | 71.7                   | Moderate                                      | Strong                                    | Moderate                                                    | Weak / No<br>contribution                                                   |
| B82 - Q3<br>Academy                   | 5.8                    | Moderate                                      | Moderate                                  | Moderate                                                    | Weak / No<br>contribution                                                   |
| B83 - Red<br>House Park               | 19.5                   | Weak / No<br>contribution                     | Weak / No<br>contribution                 | Moderate                                                    | Weak / No<br>contribution                                                   |
| B84 - M6<br>Junction 7                | 4.9                    | Weak / No<br>contribution                     | Weak / No<br>contribution                 | Moderate                                                    | Weak / No<br>contribution                                                   |
| B85 - Holiday<br>Inn, Chapel<br>Lane  | 4.9                    | Moderate                                      | Moderate                                  | Moderate                                                    | Weak / No<br>contribution                                                   |
| B86 -<br>Whitecrest<br>Primary School | 25.5                   | Moderate                                      | Moderate                                  | Moderate                                                    | Weak / No<br>contribution                                                   |

**B76 Sandwell Valley** 

**B77 Charlemont** 

**B78 Ray Hall Water Works** 

B79 M6 Junction 8

**B80 Painswick Sub Station** 

**B81 Wilderness Lane** 

**B82 Q3 Academy** 

**B83 Red House Park** 

B84 M6 Junction 7

**B85 Holiday Inn site** 

**B86 Whitecrest Primary School**