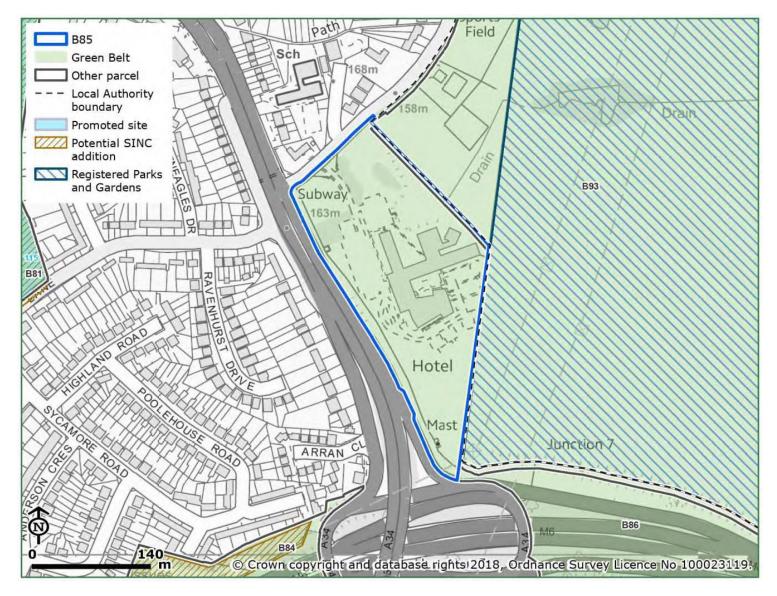

## **TOPIC PAPER - THE ENVIRONMENT**

Appendix 5 - Sandwell Green Belt - extract from LUC report

| Parcel ref                            | Parcel<br>area<br>(ha) | Purpose 1 rating Checking unrestricted sprawl | Purpose 2 rating Preventing merging towns | Purpose 3 rating Safeguarding countryside from encroachment | Purpose 4 rating Preserving setting and special character of historic towns |
|---------------------------------------|------------------------|-----------------------------------------------|-------------------------------------------|-------------------------------------------------------------|-----------------------------------------------------------------------------|
| B76 - Sandwell<br>Valley              | 515.3                  | Strong                                        | Strong                                    | Strong                                                      | Weak / No<br>contribution                                                   |
| B77 -<br>Charlemont                   | 11.4                   | Moderate                                      | Weak / No<br>contribution                 | Moderate                                                    | Weak / No<br>contribution                                                   |
| B78 - Ray Hall<br>Waterworks          | 114.3                  | Moderate                                      | Strong                                    | Moderate                                                    | Weak / No<br>contribution                                                   |
| B79 - M6<br>Junction 8                | 23.0                   | Weak / No<br>contribution                     | Weak / No<br>contribution                 | Moderate                                                    | Weak / No<br>contribution                                                   |
| B80 - Painswick substation            | 26.6                   | Weak / No<br>contribution                     | Strong                                    | Moderate                                                    | Weak / No<br>contribution                                                   |
| B81 -<br>Wilderness<br>Lane           | 71.7                   | Moderate                                      | Strong                                    | Moderate                                                    | Weak / No<br>contribution                                                   |
| B82 - Q3<br>Academy                   | 5.8                    | Moderate                                      | Moderate                                  | Moderate                                                    | Weak / No<br>contribution                                                   |
| B83 - Red<br>House Park               | 19.5                   | Weak / No<br>contribution                     | Weak / No<br>contribution                 | Moderate                                                    | Weak / No<br>contribution                                                   |
| B84 - M6<br>Junction 7                | 4.9                    | Weak / No<br>contribution                     | Weak / No<br>contribution                 | Moderate                                                    | Weak / No<br>contribution                                                   |
| B85 - Holiday<br>Inn, Chapel<br>Lane  | 4.9                    | Moderate                                      | Moderate                                  | Moderate                                                    | Weak / No<br>contribution                                                   |
| B86 -<br>Whitecrest<br>Primary School | 25.5                   | Moderate                                      | Moderate                                  | Moderate                                                    | Weak / No<br>contribution                                                   |

B84 M6 Junction 7

**B85 Holiday Inn site** 

**B86 Whitecrest Primary School**