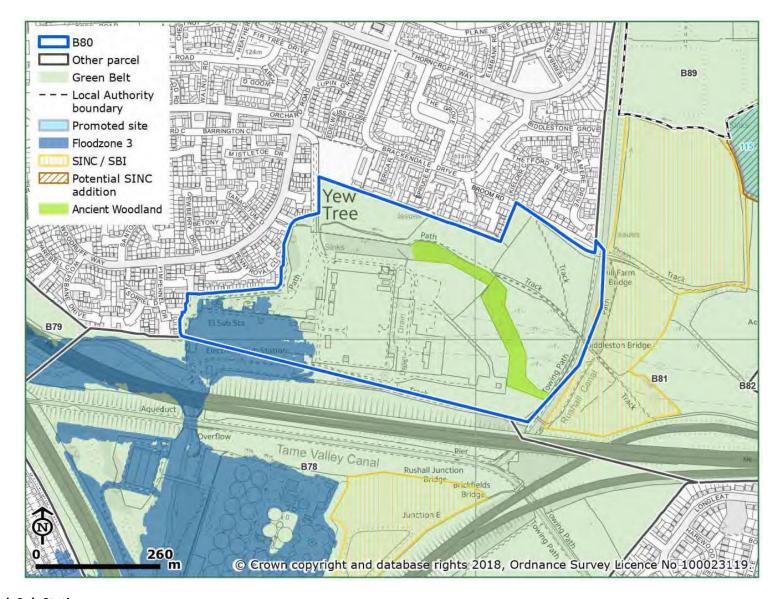

## **TOPIC PAPER - THE ENVIRONMENT**

Appendix 5 - Sandwell Green Belt - extract from LUC report

| Parcel ref                            | Parcel<br>area<br>(ha) | Purpose 1 rating Checking unrestricted sprawl | Purpose 2 rating Preventing merging towns | Purpose 3 rating Safeguarding countryside from encroachment | Purpose 4 rating Preserving setting and special character of historic towns |
|---------------------------------------|------------------------|-----------------------------------------------|-------------------------------------------|-------------------------------------------------------------|-----------------------------------------------------------------------------|
| B76 - Sandwell<br>Valley              | 515.3                  | Strong                                        | Strong                                    | Strong                                                      | Weak / No<br>contribution                                                   |
| B77 -<br>Charlemont                   | 11.4                   | Moderate                                      | Weak / No<br>contribution                 | Moderate                                                    | Weak / No<br>contribution                                                   |
| B78 - Ray Hall<br>Waterworks          | 114.3                  | Moderate                                      | Strong                                    | Moderate                                                    | Weak / No<br>contribution                                                   |
| B79 - M6<br>Junction 8                | 23.0                   | Weak / No<br>contribution                     | Weak / No<br>contribution                 | Moderate                                                    | Weak / No<br>contribution                                                   |
| B80 - Painswick substation            | 26.6                   | Weak / No<br>contribution                     | Strong                                    | Moderate                                                    | Weak / No<br>contribution                                                   |
| B81 -<br>Wilderness<br>Lane           | 71.7                   | Moderate                                      | Strong                                    | Moderate                                                    | Weak / No<br>contribution                                                   |
| B82 - Q3<br>Academy                   | 5.8                    | Moderate                                      | Moderate                                  | Moderate                                                    | Weak / No<br>contribution                                                   |
| B83 - Red<br>House Park               | 19.5                   | Weak / No<br>contribution                     | Weak / No<br>contribution                 | Moderate                                                    | Weak / No<br>contribution                                                   |
| B84 - M6<br>Junction 7                | 4.9                    | Weak / No<br>contribution                     | Weak / No<br>contribution                 | Moderate                                                    | Weak / No<br>contribution                                                   |
| B85 - Holiday<br>Inn, Chapel<br>Lane  | 4.9                    | Moderate                                      | Moderate                                  | Moderate                                                    | Weak / No<br>contribution                                                   |
| B86 -<br>Whitecrest<br>Primary School | 25.5                   | Moderate                                      | Moderate                                  | Moderate                                                    | Weak / No<br>contribution                                                   |

**B76 Sandwell Valley** 

**B77 Charlemont** 

**B78 Ray Hall Water Works** 

B79 M6 Junction 8

**B80 Painswick Sub Station** 

**B81 Wilderness Lane** 

**B82 Q3 Academy** 

**B83 Red House Park** 