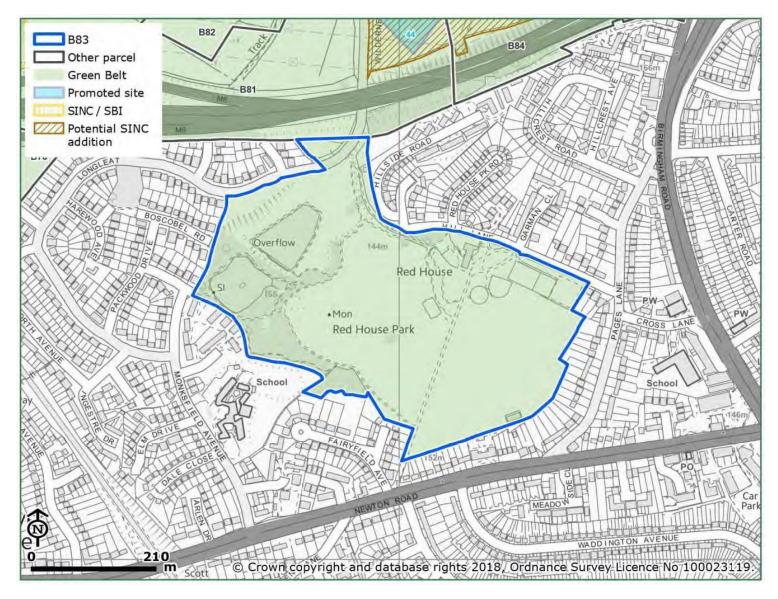

## **TOPIC PAPER - THE ENVIRONMENT**

Appendix 5 - Sandwell Green Belt - extract from LUC report

| Parcel ref                            | Parcel<br>area<br>(ha) | Purpose 1 rating Checking unrestricted sprawl | Purpose 2 rating Preventing merging towns | Purpose 3 rating Safeguarding countryside from encroachment | Purpose 4 rating Preserving setting and special character of historic towns |
|---------------------------------------|------------------------|-----------------------------------------------|-------------------------------------------|-------------------------------------------------------------|-----------------------------------------------------------------------------|
| B76 - Sandwell<br>Valley              | 515.3                  | Strong                                        | Strong                                    | Strong                                                      | Weak / No<br>contribution                                                   |
| B77 -<br>Charlemont                   | 11.4                   | Moderate                                      | Weak / No<br>contribution                 | Moderate                                                    | Weak / No<br>contribution                                                   |
| B78 - Ray Hall<br>Waterworks          | 114.3                  | Moderate                                      | Strong                                    | Moderate                                                    | Weak / No<br>contribution                                                   |
| B79 - M6<br>Junction 8                | 23.0                   | Weak / No<br>contribution                     | Weak / No<br>contribution                 | Moderate                                                    | Weak / No<br>contribution                                                   |
| B80 - Painswick substation            | 26.6                   | Weak / No<br>contribution                     | Strong                                    | Moderate                                                    | Weak / No<br>contribution                                                   |
| B81 -<br>Wilderness<br>Lane           | 71.7                   | Moderate                                      | Strong                                    | Moderate                                                    | Weak / No<br>contribution                                                   |
| B82 - Q3<br>Academy                   | 5.8                    | Moderate                                      | Moderate                                  | Moderate                                                    | Weak / No<br>contribution                                                   |
| B83 - Red<br>House Park               | 19.5                   | Weak / No<br>contribution                     | Weak / No<br>contribution                 | Moderate                                                    | Weak / No<br>contribution                                                   |
| B84 - M6<br>Junction 7                | 4.9                    | Weak / No<br>contribution                     | Weak / No<br>contribution                 | Moderate                                                    | Weak / No<br>contribution                                                   |
| B85 - Holiday<br>Inn, Chapel<br>Lane  | 4.9                    | Moderate                                      | Moderate                                  | Moderate                                                    | Weak / No<br>contribution                                                   |
| B86 -<br>Whitecrest<br>Primary School | 25.5                   | Moderate                                      | Moderate                                  | Moderate                                                    | Weak / No<br>contribution                                                   |

**B76 Sandwell Valley** 

**B77 Charlemont** 

**B78 Ray Hall Water Works** 

B79 M6 Junction 8

**B80 Painswick Sub Station** 

**B81 Wilderness Lane** 

**B82 Q3 Academy** 

**B83 Red House Park** 