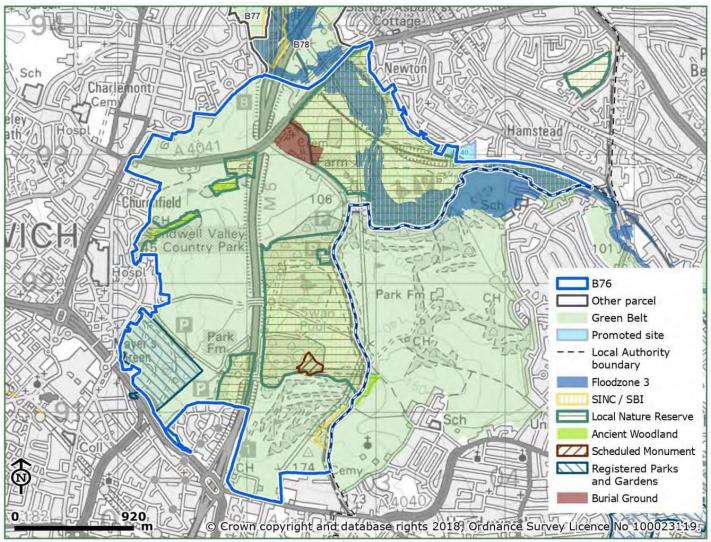

## **TOPIC PAPER - THE ENVIRONMENT**

Appendix 5 - Sandwell Green Belt - extract from LUC report

| Parcel ref                            | Parcel<br>area<br>(ha) | Purpose 1 rating Checking unrestricted sprawl | Purpose 2 rating Preventing merging towns | Purpose 3 rating Safeguarding countryside from encroachment | Purpose 4 rating Preserving setting and special character of historic towns |
|---------------------------------------|------------------------|-----------------------------------------------|-------------------------------------------|-------------------------------------------------------------|-----------------------------------------------------------------------------|
| B76 - Sandwell<br>Valley              | 515.3                  | Strong                                        | Strong                                    | Strong                                                      | Weak / No<br>contribution                                                   |
| B77 -<br>Charlemont                   | 11.4                   | Moderate                                      | Weak / No<br>contribution                 | Moderate                                                    | Weak / No<br>contribution                                                   |
| B78 - Ray Hall<br>Waterworks          | 114.3                  | Moderate                                      | Strong                                    | Moderate                                                    | Weak / No<br>contribution                                                   |
| B79 - M6<br>Junction 8                | 23.0                   | Weak / No<br>contribution                     | Weak / No<br>contribution                 | Moderate                                                    | Weak / No<br>contribution                                                   |
| B80 - Painswick substation            | 26.6                   | Weak / No<br>contribution                     | Strong                                    | Moderate                                                    | Weak / No<br>contribution                                                   |
| B81 -<br>Wilderness<br>Lane           | 71.7                   | Moderate                                      | Strong                                    | Moderate                                                    | Weak / No<br>contribution                                                   |
| B82 - Q3<br>Academy                   | 5.8                    | Moderate                                      | Moderate                                  | Moderate                                                    | Weak / No<br>contribution                                                   |
| B83 - Red<br>House Park               | 19.5                   | Weak / No<br>contribution                     | Weak / No<br>contribution                 | Moderate                                                    | Weak / No<br>contribution                                                   |
| B84 - M6<br>Junction 7                | 4.9                    | Weak / No<br>contribution                     | Weak / No<br>contribution                 | Moderate                                                    | Weak / No<br>contribution                                                   |
| B85 - Holiday<br>Inn, Chapel<br>Lane  | 4.9                    | Moderate                                      | Moderate                                  | Moderate                                                    | Weak / No<br>contribution                                                   |
| B86 -<br>Whitecrest<br>Primary School | 25.5                   | Moderate                                      | Moderate                                  | Moderate                                                    | Weak / No<br>contribution                                                   |

**B76 Sandwell Valley** 

**B77 Charlemont** 

**B78 Ray Hall Water Works** 

B79 M6 Junction 8

**B80 Painswick Sub Station** 

**B81 Wilderness Lane** 

**B82 Q3 Academy** 

**B83 Red House Park** 