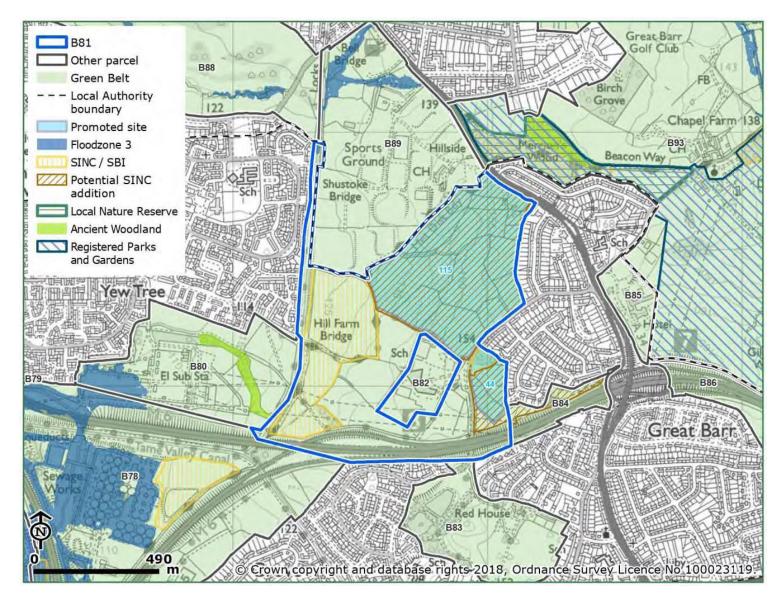

## **TOPIC PAPER - THE ENVIRONMENT**

Appendix 5 - Sandwell Green Belt - extract from LUC report

| Parcel ref                            | Parcel<br>area<br>(ha) | Purpose 1 rating Checking unrestricted sprawl | Purpose 2 rating Preventing merging towns | Purpose 3 rating Safeguarding countryside from encroachment | Purpose 4 rating Preserving setting and special character of historic towns |
|---------------------------------------|------------------------|-----------------------------------------------|-------------------------------------------|-------------------------------------------------------------|-----------------------------------------------------------------------------|
| B76 - Sandwell<br>Valley              | 515.3                  | Strong                                        | Strong                                    | Strong                                                      | Weak / No<br>contribution                                                   |
| B77 -<br>Charlemont                   | 11.4                   | Moderate                                      | Weak / No<br>contribution                 | Moderate                                                    | Weak / No<br>contribution                                                   |
| B78 - Ray Hall<br>Waterworks          | 114.3                  | Moderate                                      | Strong                                    | Moderate                                                    | Weak / No<br>contribution                                                   |
| B79 - M6<br>Junction 8                | 23.0                   | Weak / No<br>contribution                     | Weak / No<br>contribution                 | Moderate                                                    | Weak / No<br>contribution                                                   |
| B80 - Painswick substation            | 26.6                   | Weak / No<br>contribution                     | Strong                                    | Moderate                                                    | Weak / No<br>contribution                                                   |
| B81 -<br>Wilderness<br>Lane           | 71.7                   | Moderate                                      | Strong                                    | Moderate                                                    | Weak / No<br>contribution                                                   |
| B82 - Q3<br>Academy                   | 5.8                    | Moderate                                      | Moderate                                  | Moderate                                                    | Weak / No<br>contribution                                                   |
| B83 - Red<br>House Park               | 19.5                   | Weak / No<br>contribution                     | Weak / No<br>contribution                 | Moderate                                                    | Weak / No<br>contribution                                                   |
| B84 - M6<br>Junction 7                | 4.9                    | Weak / No<br>contribution                     | Weak / No<br>contribution                 | Moderate                                                    | Weak / No<br>contribution                                                   |
| B85 - Holiday<br>Inn, Chapel<br>Lane  | 4.9                    | Moderate                                      | Moderate                                  | Moderate                                                    | Weak / No<br>contribution                                                   |
| B86 -<br>Whitecrest<br>Primary School | 25.5                   | Moderate                                      | Moderate                                  | Moderate                                                    | Weak / No<br>contribution                                                   |

**B76 Sandwell Valley** 

**B77 Charlemont** 

**B78 Ray Hall Water Works** 

B79 M6 Junction 8

**B80 Painswick Sub Station** 

**B81 Wilderness Lane** 

**B82 Q3 Academy** 

**B83 Red House Park** 