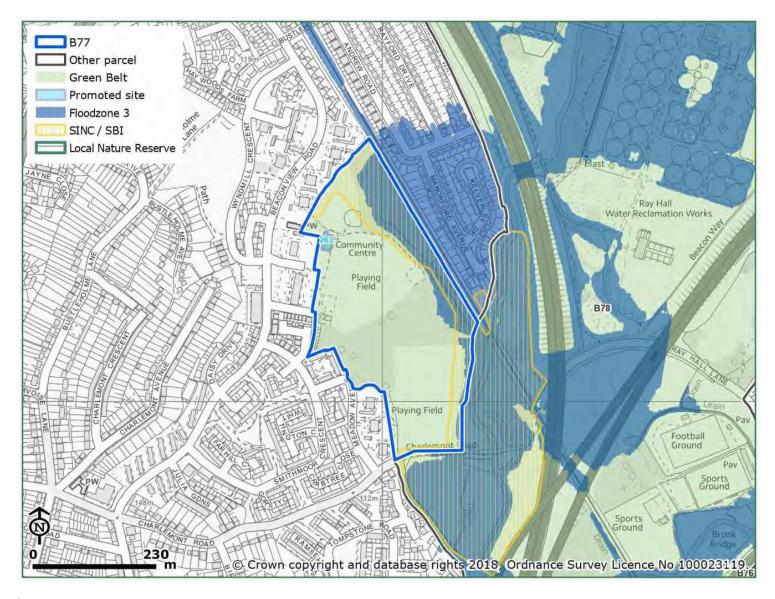

## **TOPIC PAPER - THE ENVIRONMENT**

Appendix 5 - Sandwell Green Belt - extract from LUC report

| Parcel ref                            | Parcel<br>area<br>(ha) | Purpose 1 rating Checking unrestricted sprawl | Purpose 2 rating Preventing merging towns | Purpose 3 rating Safeguarding countryside from encroachment | Purpose 4 rating Preserving setting and special character of historic towns |
|---------------------------------------|------------------------|-----------------------------------------------|-------------------------------------------|-------------------------------------------------------------|-----------------------------------------------------------------------------|
| B76 - Sandwell<br>Valley              | 515.3                  | Strong                                        | Strong                                    | Strong                                                      | Weak / No<br>contribution                                                   |
| B77 -<br>Charlemont                   | 11.4                   | Moderate                                      | Weak / No<br>contribution                 | Moderate                                                    | Weak / No<br>contribution                                                   |
| B78 - Ray Hall<br>Waterworks          | 114.3                  | Moderate                                      | Strong                                    | Moderate                                                    | Weak / No<br>contribution                                                   |
| B79 - M6<br>Junction 8                | 23.0                   | Weak / No<br>contribution                     | Weak / No<br>contribution                 | Moderate                                                    | Weak / No<br>contribution                                                   |
| B80 - Painswick substation            | 26.6                   | Weak / No<br>contribution                     | Strong                                    | Moderate                                                    | Weak / No<br>contribution                                                   |
| B81 -<br>Wilderness<br>Lane           | 71.7                   | Moderate                                      | Strong                                    | Moderate                                                    | Weak / No<br>contribution                                                   |
| B82 - Q3<br>Academy                   | 5.8                    | Moderate                                      | Moderate                                  | Moderate                                                    | Weak / No<br>contribution                                                   |
| B83 - Red<br>House Park               | 19.5                   | Weak / No<br>contribution                     | Weak / No<br>contribution                 | Moderate                                                    | Weak / No<br>contribution                                                   |
| B84 - M6<br>Junction 7                | 4.9                    | Weak / No<br>contribution                     | Weak / No<br>contribution                 | Moderate                                                    | Weak / No<br>contribution                                                   |
| B85 - Holiday<br>Inn, Chapel<br>Lane  | 4.9                    | Moderate                                      | Moderate                                  | Moderate                                                    | Weak / No<br>contribution                                                   |
| B86 -<br>Whitecrest<br>Primary School | 25.5                   | Moderate                                      | Moderate                                  | Moderate                                                    | Weak / No<br>contribution                                                   |

**B76 Sandwell Valley** 

**B77 Charlemont** 

**B78 Ray Hall Water Works** 

B79 M6 Junction 8

**B80 Painswick Sub Station** 

**B81 Wilderness Lane** 

**B82 Q3 Academy** 

**B83 Red House Park** 