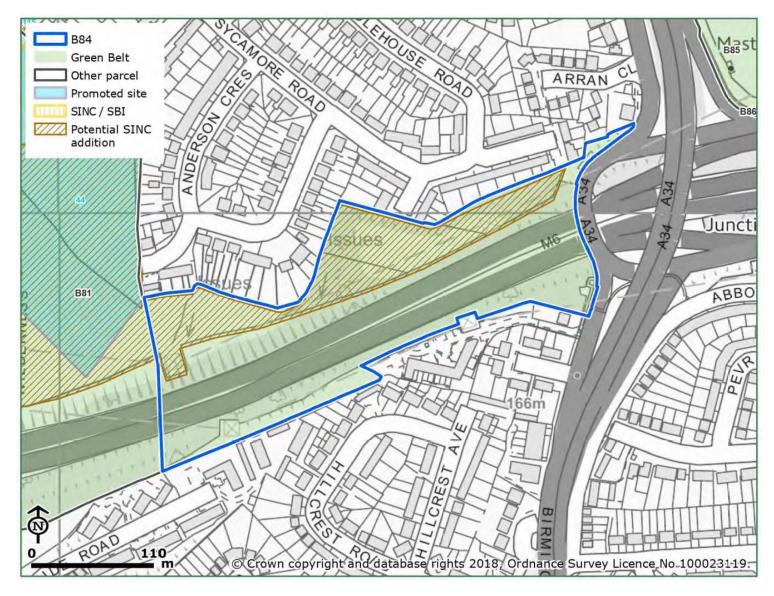

## **TOPIC PAPER - THE ENVIRONMENT**

Appendix 5 - Sandwell Green Belt - extract from LUC report

| Parcel ref                            | Parcel<br>area<br>(ha) | Purpose 1 rating Checking unrestricted sprawl | Purpose 2 rating Preventing merging towns | Purpose 3 rating Safeguarding countryside from encroachment | Purpose 4 rating Preserving setting and special character of historic towns |
|---------------------------------------|------------------------|-----------------------------------------------|-------------------------------------------|-------------------------------------------------------------|-----------------------------------------------------------------------------|
| B76 - Sandwell<br>Valley              | 515.3                  | Strong                                        | Strong                                    | Strong                                                      | Weak / No<br>contribution                                                   |
| B77 -<br>Charlemont                   | 11.4                   | Moderate                                      | Weak / No<br>contribution                 | Moderate                                                    | Weak / No<br>contribution                                                   |
| B78 - Ray Hall<br>Waterworks          | 114.3                  | Moderate                                      | Strong                                    | Moderate                                                    | Weak / No<br>contribution                                                   |
| B79 - M6<br>Junction 8                | 23.0                   | Weak / No<br>contribution                     | Weak / No<br>contribution                 | Moderate                                                    | Weak / No<br>contribution                                                   |
| B80 - Painswick substation            | 26.6                   | Weak / No<br>contribution                     | Strong                                    | Moderate                                                    | Weak / No<br>contribution                                                   |
| B81 -<br>Wilderness<br>Lane           | 71.7                   | Moderate                                      | Strong                                    | Moderate                                                    | Weak / No<br>contribution                                                   |
| B82 - Q3<br>Academy                   | 5.8                    | Moderate                                      | Moderate                                  | Moderate                                                    | Weak / No<br>contribution                                                   |
| B83 - Red<br>House Park               | 19.5                   | Weak / No<br>contribution                     | Weak / No<br>contribution                 | Moderate                                                    | Weak / No<br>contribution                                                   |
| B84 - M6<br>Junction 7                | 4.9                    | Weak / No<br>contribution                     | Weak / No<br>contribution                 | Moderate                                                    | Weak / No<br>contribution                                                   |
| B85 - Holiday<br>Inn, Chapel<br>Lane  | 4.9                    | Moderate                                      | Moderate                                  | Moderate                                                    | Weak / No<br>contribution                                                   |
| B86 -<br>Whitecrest<br>Primary School | 25.5                   | Moderate                                      | Moderate                                  | Moderate                                                    | Weak / No<br>contribution                                                   |

B84 M6 Junction 7

**B85 Holiday Inn site** 

**B86 Whitecrest Primary School**