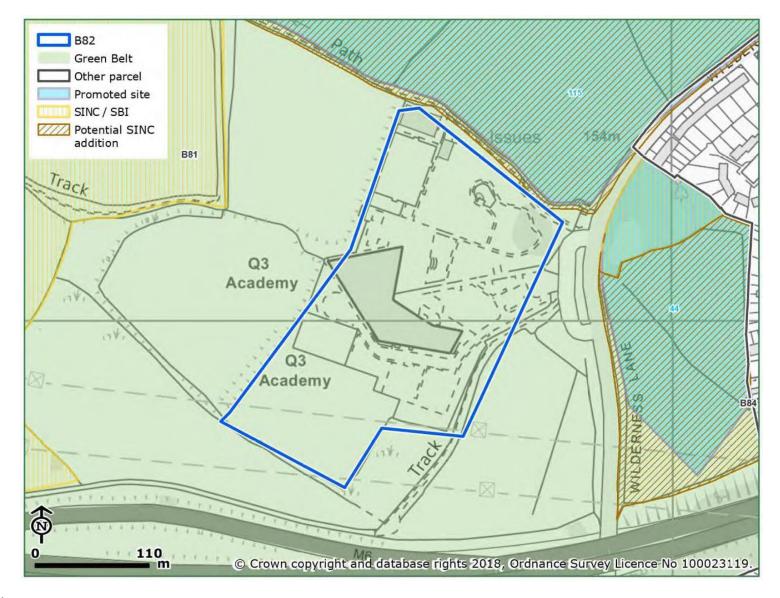

## **TOPIC PAPER - THE ENVIRONMENT**

Appendix 5 - Sandwell Green Belt - extract from LUC report

| Parcel ref                            | Parcel<br>area<br>(ha) | Purpose 1 rating Checking unrestricted sprawl | Purpose 2 rating Preventing merging towns | Purpose 3 rating Safeguarding countryside from encroachment | Purpose 4 rating Preserving setting and special character of historic towns |
|---------------------------------------|------------------------|-----------------------------------------------|-------------------------------------------|-------------------------------------------------------------|-----------------------------------------------------------------------------|
| B76 - Sandwell<br>Valley              | 515.3                  | Strong                                        | Strong                                    | Strong                                                      | Weak / No<br>contribution                                                   |
| B77 -<br>Charlemont                   | 11.4                   | Moderate                                      | Weak / No<br>contribution                 | Moderate                                                    | Weak / No<br>contribution                                                   |
| B78 - Ray Hall<br>Waterworks          | 114.3                  | Moderate                                      | Strong                                    | Moderate                                                    | Weak / No<br>contribution                                                   |
| B79 - M6<br>Junction 8                | 23.0                   | Weak / No<br>contribution                     | Weak / No<br>contribution                 | Moderate                                                    | Weak / No<br>contribution                                                   |
| B80 - Painswick substation            | 26.6                   | Weak / No<br>contribution                     | Strong                                    | Moderate                                                    | Weak / No<br>contribution                                                   |
| B81 -<br>Wilderness<br>Lane           | 71.7                   | Moderate                                      | Strong                                    | Moderate                                                    | Weak / No<br>contribution                                                   |
| B82 - Q3<br>Academy                   | 5.8                    | Moderate                                      | Moderate                                  | Moderate                                                    | Weak / No<br>contribution                                                   |
| B83 - Red<br>House Park               | 19.5                   | Weak / No<br>contribution                     | Weak / No<br>contribution                 | Moderate                                                    | Weak / No<br>contribution                                                   |
| B84 - M6<br>Junction 7                | 4.9                    | Weak / No<br>contribution                     | Weak / No<br>contribution                 | Moderate                                                    | Weak / No<br>contribution                                                   |
| B85 - Holiday<br>Inn, Chapel<br>Lane  | 4.9                    | Moderate                                      | Moderate                                  | Moderate                                                    | Weak / No<br>contribution                                                   |
| B86 -<br>Whitecrest<br>Primary School | 25.5                   | Moderate                                      | Moderate                                  | Moderate                                                    | Weak / No<br>contribution                                                   |

**B76 Sandwell Valley** 

**B77 Charlemont** 

**B78 Ray Hall Water Works** 

B79 M6 Junction 8

**B80 Painswick Sub Station** 

**B81 Wilderness Lane** 

**B82 Q3 Academy** 

**B83 Red House Park** 