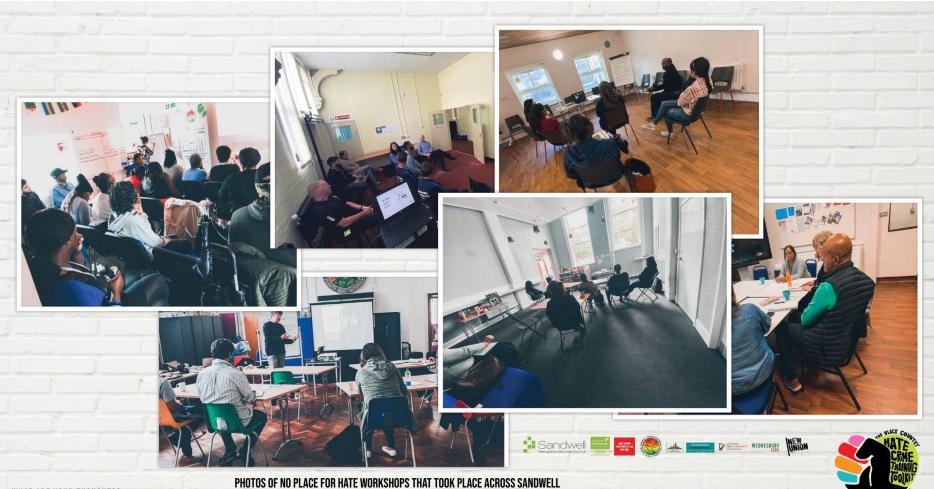

# WHAT ARE We doing Today?

Topiku

IN THIS PHOTO, YOU CAN SEE PARTICIPANTS WHO TOOK PART IN SANDWELL'S FIRST HATE CRIME POLICY JAM - ATTENDEES AT The event included the mayor of sandwell, representatives from the police, social action groups and residents, all of who came together to shape this toolkit.