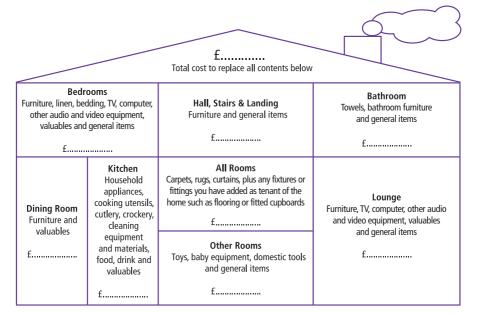

## **5 EASY STEPS TO PROTECT WHAT YOU OWN**

- 1 Read the Insurance Product Information Document provided separately with this pack and the Essential Information Document included in this application form.
- 2 Add up how much money it would cost to replace your contents as new using the diagram in STEP 2 below.
- 3 Decide what cover you need after reading the Insurance Product Information Document and the cover options in STEP 3.
- 4 Check the cost for your choice of cover, with the total contents sum insured you need using the premium tables in STEP 4.
- You can apply on our website www.rsainsurance.co.uk/tenants today or call us on 0345 671 8172.

## For general enquiries please call 03456 718 172. Calls may be recorded or monitored.

Add up how much money it would cost to replace your contents as new. You should add up the value of all items at their current replacement cost. We may reduce the amount we pay for clothing and household linen due to normal use or ageing in the event of a claim. It is important not to undervalue your contents otherwise we will not pay the full value of your claim.

## Making sure your sums insured are enough

It is your responsibility to ensure that your chosen sum insured is the same as the total cost of replacing all of your home contents and personal belongings as new (less an amount we may take off for normal use or ageing for clothing and household linen).

If you have underestimated this amount any claim you make will be reduced by the same percentage amount you have underestimated. For example, if your contents sum insured only covers half of the cost of replacing all your contents, we will reduce your claim by half.

We will not pay more than your chosen sum insured. You'll find more details on this in your policy.

You should check that the limits for valuable items, such as jewellery and watches, and for any items you wish to cover away from your home under the optional covers, provide you with the amount of cover you need.